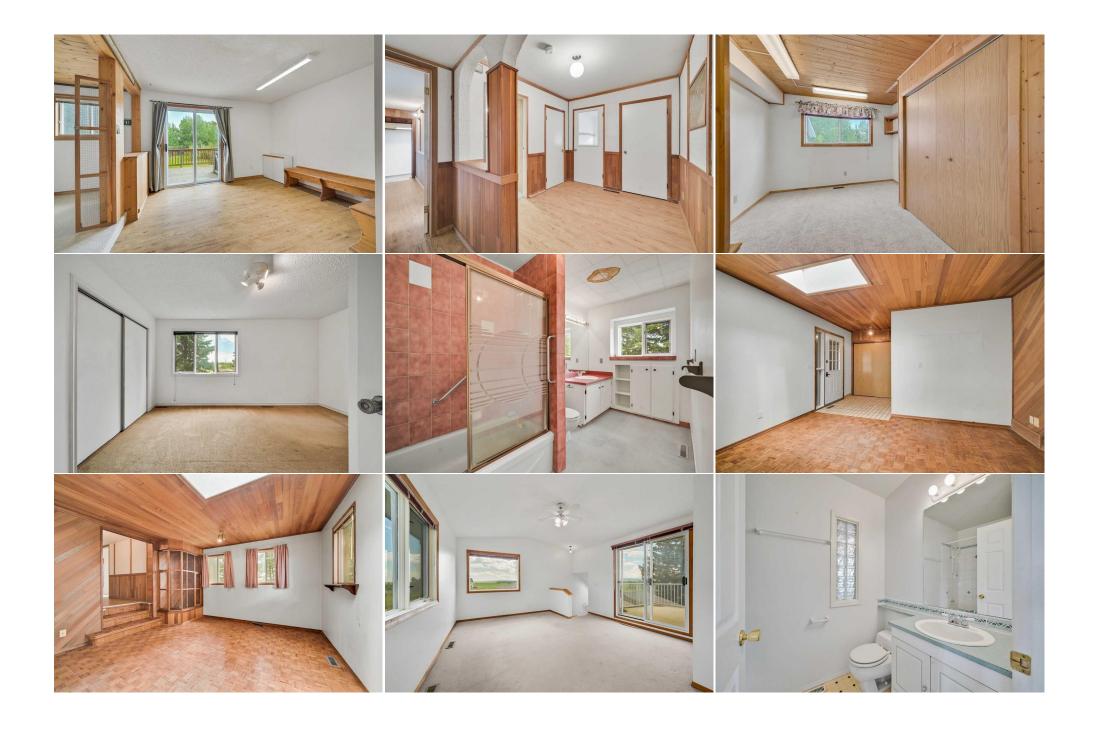

Legal/Tax/Financial

Title: Zoning:
Fee Simple R-RUR p4.0

Legal Desc:

Remarks

Pub Rmks:

Amazing opportunity to BUY 14.44 acres in SOUTH SPRINGBANK with STUNNING MOUNTAIN views with home with over 5,400 sqft of total developed sqft, HEATED 60 x 40 SHOP/QUONSET with kitchen/office + approx. 770 sqft grandfathered ACCESSORY GARDEN SUITE with 2 Bedrooms, full bath + kitchen. Original 60's Bungalow that was added onto in the 80/90's. Shop built in the 90's and Roof on the home was done within the last 5 years + exterior recently repainted. Home, Shop and Garden Suite are "AS IS" but inspections welcomed. Lots of uses & potential with this property with R-RUR p4.0 Land Use + potential for future subdivision with County Approval. Great holding or income property for investors/developers, small business owners with huge shop + multi-generational families! Great access to Calgary's West Side, Ring Road & just minutes to Bragg Creek, Elbow River + Mountains!