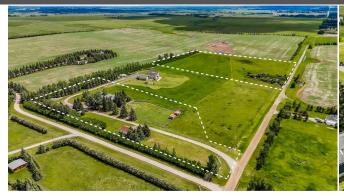

Legal/Tax/Financial

Title: Zoning:
Fee Simple R-RUR p4.0

Legal Desc:

Remarks

Pub Rmks:

Amazing opportunity to BUY 14.44 acres in SOUTH SPRINGBANK with STUNNING MOUNTAIN views with home with over 5,400 sqft of total developed sqft, HEATED 60 x 40 SHOP/QUONSET with kitchen/office + approx. 770 sqft grandfathered ACCESSORY GARDEN SUITE with 2 Bedrooms, full bath + kitchen. Original 60's Bungalow that was added onto in the 80/90's. Shop built in the 90's and Roof on the home was done within the last 5 years + exterior recently repainted. Home, Shop and Garden Suite are "AS IS" but inspections welcomed. Lots of uses & potential with this property with R-RUR p4.0 Land Use + potential for future subdivision with County Approval. Great holding or income property for investors/developers, small business owners with huge shop + multi-generational families! Great access to Calgary's West Side, Ring Road & just minutes to Bragg Creek, Elbow River + Mountains!