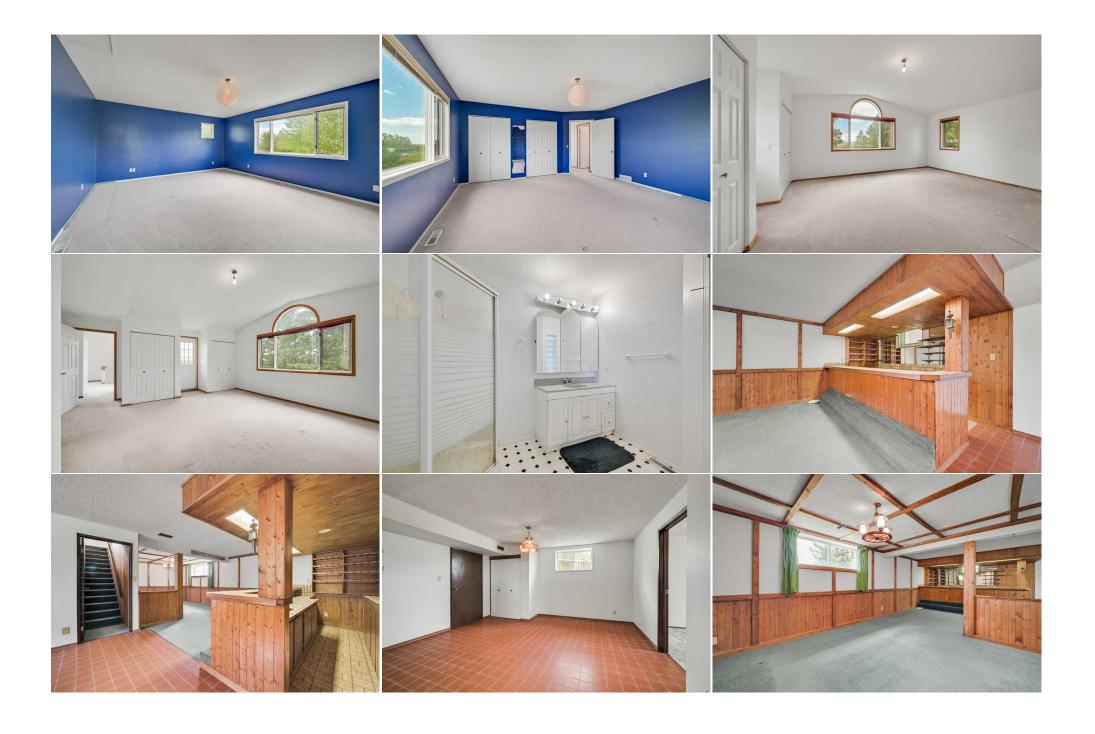

Legal/Tax/Financial

Title: Zoning:
Fee Simple R-RUR p4.0

Legal Desc:

Remarks

Pub Rmks:

Amazing opportunity to BUY 14.44 acres in SOUTH SPRINGBANK with STUNNING MOUNTAIN views with home with over 5,400 sqft of total developed sqft, HEATED 60 x 40 SHOP/QUONSET with kitchen/office + approx. 770 sqft grandfathered ACCESSORY GARDEN SUITE with 2 Bedrooms, full bath + kitchen. Original 60's Bungalow that was added onto in the 80/90's. Shop built in the 90's and Roof on the home was done within the last 5 years + exterior recently repainted. Home, Shop and Garden Suite are "AS IS" but inspections welcomed. Lots of uses & potential with this property with R-RUR p4.0 Land Use + potential for future subdivision with County Approval. Great holding or income property for investors/developers, small business owners with huge shop + multi-generational families! Great access to Calgary's West Side, Ring Road & just minutes to Bragg Creek, Elbow River + Mountains!