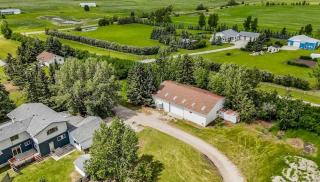

Legal/Tax/Financial

Title: Zoning:
Fee Simple R-RUR p4.0

Legal Desc:

Remarks

Pub Rmks:

Amazing opportunity to BUY 14.44 acres in SOUTH SPRINGBANK with STUNNING MOUNTAIN views with home with over 5,400 sqft of total developed sqft, HEATED 60 x 40 SHOP/QUONSET with kitchen/office + approx. 770 sqft grandfathered ACCESSORY GARDEN SUITE with 2 Bedrooms, full bath + kitchen. Original 60's Bungalow that was added onto in the 80/90's. Shop built in the 90's and Roof on the home was done within the last 5 years + exterior recently repainted. Home, Shop and Garden Suite are "AS IS" but inspections welcomed. Lots of uses & potential with this property with R-RUR p4.0 Land Use + potential for future subdivision with County Approval. Great holding or income property for investors/developers, small business owners with huge shop + multi-generational families! Great access to Calgary's West Side, Ring Road & just minutes to Bragg Creek, Elbow River + Mountains!