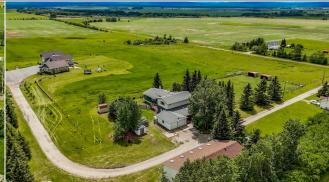

Legal/Tax/Financial

Title: Zoning:
Fee Simple R-RUR p4.0

Legal Desc:

Remarks

Pub Rmks:

Amazing opportunity to BUY 14.44 acres in SOUTH SPRINGBANK with STUNNING MOUNTAIN views with home with over 5,400 sqft of total developed sqft, HEATED 60 x 40 SHOP/QUONSET with kitchen/office + approx. 770 sqft grandfathered ACCESSORY GARDEN SUITE with 2 Bedrooms, full bath + kitchen. Original 60's Bungalow that was added onto in the 80/90's. Shop built in the 90's and Roof on the home was done within the last 5 years + exterior recently repainted. Home, Shop and Garden Suite are "AS IS" but inspections welcomed. Lots of uses & potential with this property with R-RUR p4.0 Land Use + potential for future subdivision with County Approval. Great holding or income property for investors/developers, small business owners with huge shop + multi-generational families! Great access to Calgary's West Side, Ring Road & just minutes to Bragg Creek, Elbow River + Mountains!