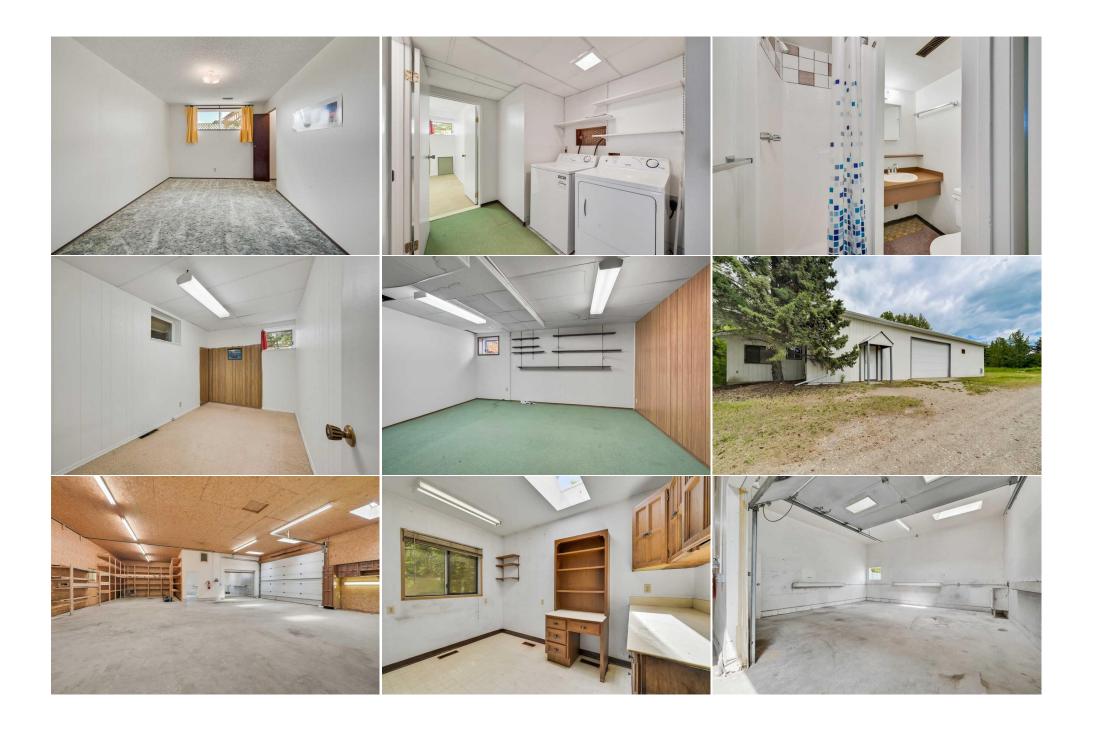

Legal/Tax/Financial

Title: Zoning:
Fee Simple R-RUR p4.0

Legal Desc:

Remarks

Pub Rmks:

Amazing opportunity to BUY 14.44 acres in SOUTH SPRINGBANK with STUNNING MOUNTAIN views with home with over 5,400 sqft of total developed sqft, HEATED 60 x 40 SHOP/QUONSET with kitchen/office + approx. 770 sqft grandfathered ACCESSORY GARDEN SUITE with 2 Bedrooms, full bath + kitchen. Original 60's Bungalow that was added onto in the 80/90's. Shop built in the 90's and Roof on the home was done within the last 5 years + exterior recently repainted. Home, Shop and Garden Suite are "AS IS" but inspections welcomed. Lots of uses & potential with this property with R-RUR p4.0 Land Use + potential for future subdivision with County Approval. Great holding or income property for investors/developers, small business owners with huge shop + multi-generational families! Great access to Calgary's West Side, Ring Road & just minutes to Bragg Creek, Elbow River + Mountains!