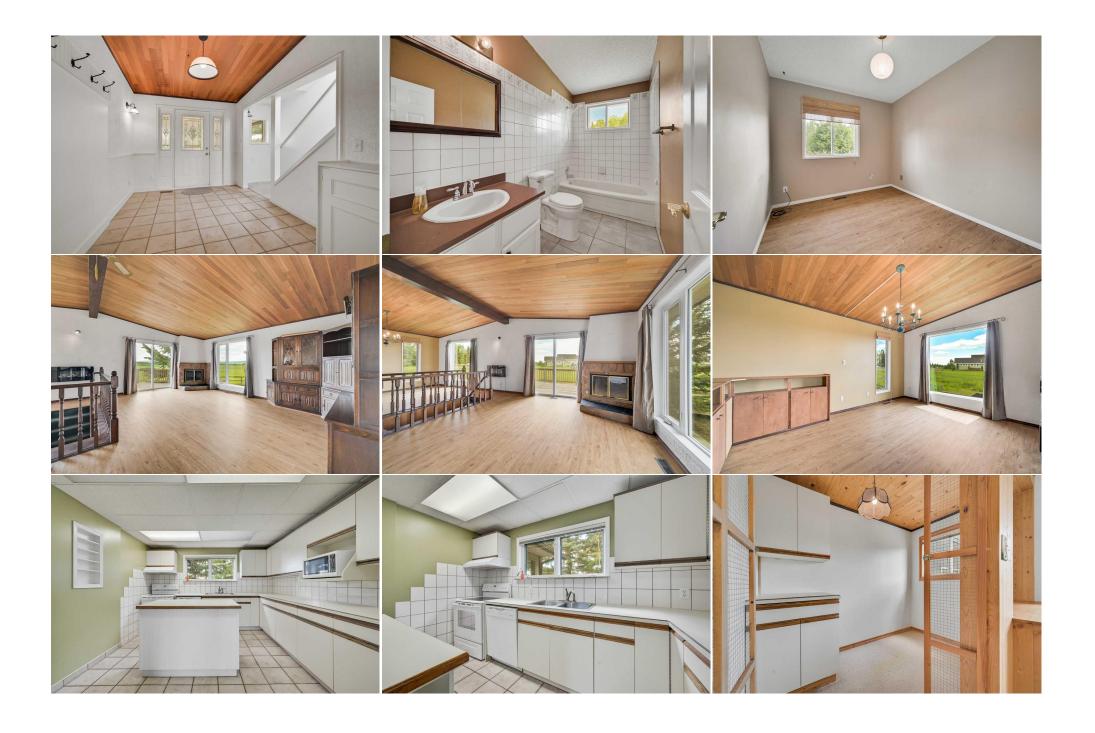

Legal/Tax/Financial

Title: Zoning:
Fee Simple R-RUR p4.0

Legal Desc:

Remarks

Pub Rmks:

Amazing opportunity to BUY 14.44 acres in SOUTH SPRINGBANK with STUNNING MOUNTAIN views with home with over 5,400 sqft of total developed sqft, HEATED 60 x 40 SHOP/QUONSET with kitchen/office + approx. 770 sqft grandfathered ACCESSORY GARDEN SUITE with 2 Bedrooms, full bath + kitchen. Original 60's Bungalow that was added onto in the 80/90's. Shop built in the 90's and Roof on the home was done within the last 5 years + exterior recently repainted. Home, Shop and Garden Suite are "AS IS" but inspections welcomed. Lots of uses & potential with this property with R-RUR p4.0 Land Use + potential for future subdivision with County Approval. Great holding or income property for investors/developers, small business owners with huge shop + multi-generational families! Great access to Calgary's West Side, Ring Road & just minutes to Bragg Creek, Elbow River + Mountains!