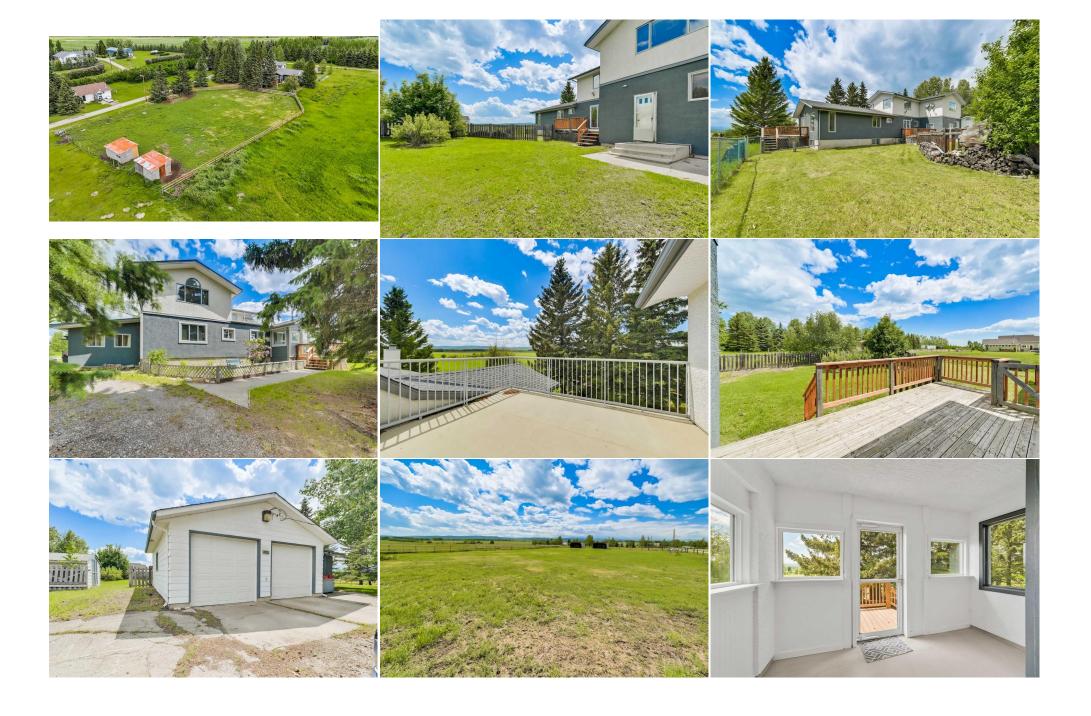

Legal/Tax/Financial

Title: Zoning:
Fee Simple R-RUR p4.0

Legal Desc:

Remarks

Pub Rmks:

Amazing opportunity to BUY 14.44 acres in SOUTH SPRINGBANK with STUNNING MOUNTAIN views with home with over 5,400 sqft of total developed sqft, HEATED 60 x 40 SHOP/QUONSET with kitchen/office + approx. 770 sqft grandfathered ACCESSORY GARDEN SUITE with 2 Bedrooms, full bath + kitchen. Original 60's Bungalow that was added onto in the 80/90's. Shop built in the 90's and Roof on the home was done within the last 5 years + exterior recently repainted. Home, Shop and Garden Suite are "AS IS" but inspections welcomed. Lots of uses & potential with this property with R-RUR p4.0 Land Use + potential for future subdivision with County Approval. Great holding or income property for investors/developers, small business owners with huge shop + multi-generational families! Great access to Calgary's West Side, Ring Road & just minutes to Bragg Creek, Elbow River + Mountains!