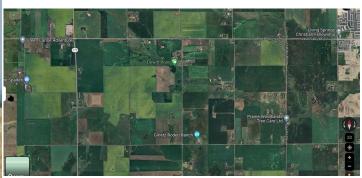

## SYMONS VALLEY, Rural Rocky View County T4B 3L5

NONE 07/30/24 MLS®#: A2146029 Area: Listing List Price: **\$1,271,250** 

Status: Active **Rocky View County** Change: None Association: Fort McMurray County:

> This 50.85 acre parcel is west facing, great close access to Calgary & Airdrie. Come build your dream home and have a small hobby farm. There are 2 other 50.85+/adjacent parcels also available. Please do not approach the other neighboring properties(acreage owners); this a a vacant parcel.