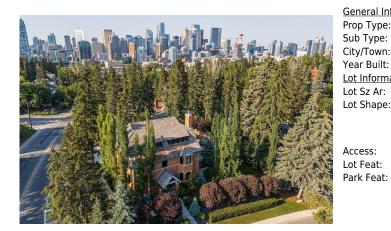

## 930 PROSPECT Avenue, Calgary T2T 0W5

| MLS®#:  | A2146461 | Area:   | Upper Mount Royal | Listing          | 08/23/24        | List Price: <b>\$8,990,000</b> |
|---------|----------|---------|-------------------|------------------|-----------------|--------------------------------|
| Status: | Active   | County: | Calgary           | Date:<br>Change: | -\$985k, 01-Oct | Association: Fort McMurray     |

| General Information | <u>l</u>        |                       |                      | DOM                   |                   |
|---------------------|-----------------|-----------------------|----------------------|-----------------------|-------------------|
| Prop Type:          | Residential     |                       |                      | 162                   |                   |
| Sub Type:           | Detached        |                       |                      | <u>Layout</u>         |                   |
| City/Town:          | Calgary         | Finished Floor Ar     | ea                   | Beds:                 | 5 (5 )            |
| Year Built:         | 1912            | Abv Sqft:             | 5,297                | Baths:                | 4.5 (3 3)         |
| Lot Information     |                 | Low Sqft:             |                      | Style:                | 3 Storey          |
| Lot Sz Ar:          | 20,591 sqft     | Ttl Sqft:             | 5,297                |                       |                   |
| Lot Shape:          |                 |                       |                      | Parking               |                   |
|                     |                 |                       |                      | Ttl Park:             | 7                 |
|                     |                 |                       |                      | Garage Sz:            | 2                 |
| Access:             |                 |                       |                      | 5                     |                   |
| Lot Feat:           | Back Yard,Corne | r Lot,Fruit Trees/Shi | ub(s),Front Yard,Lav | wn,Garden,Landscaped, | Private,See Remar |

| Walk-In Closet<br>Bedroom<br>Family Room<br>Other<br>Game Room<br>Furnace/Utility Room | Second<br>Second<br>Third<br>Third<br>Basement<br>Basement<br>Basement                                                                                                                                                                                                                                                                                                                                                                                                                                                                                                                                                                                                                                                                                                                                                                                                                                                                                                                                                                                                                                                                                                                                                                                                                                                                                                                                                                                                                                                                                                                                                                                                                                                                                                                                                                                                                                                                                                                                                                                                                                                         | 13`0" x 13`1"<br>15`5" x 7`6"<br>6`3" x 10`8"<br>7`8" x 22`7"<br>30`6" x 19`0"<br>8`3" x 9`1"<br>24`8" x 21`7"<br>11`7" x 18`6" | Bedroom - Primary<br>Walk-In Closet<br>4pc Bathroom<br>Bedroom<br>2pc Bathroom<br>Laundry<br>Storage | Second<br>Second<br>Third<br>Third<br>Basement<br>Basement<br>Basement | 26`4" x 18`11"<br>13`6" x 5`9"<br>5`7" x 9`4"<br>12`0" x 13`0"<br>2`5" x 7`5"<br>15`8" x 17`7"<br>14`2" x 12`8" |  |  |
|----------------------------------------------------------------------------------------|--------------------------------------------------------------------------------------------------------------------------------------------------------------------------------------------------------------------------------------------------------------------------------------------------------------------------------------------------------------------------------------------------------------------------------------------------------------------------------------------------------------------------------------------------------------------------------------------------------------------------------------------------------------------------------------------------------------------------------------------------------------------------------------------------------------------------------------------------------------------------------------------------------------------------------------------------------------------------------------------------------------------------------------------------------------------------------------------------------------------------------------------------------------------------------------------------------------------------------------------------------------------------------------------------------------------------------------------------------------------------------------------------------------------------------------------------------------------------------------------------------------------------------------------------------------------------------------------------------------------------------------------------------------------------------------------------------------------------------------------------------------------------------------------------------------------------------------------------------------------------------------------------------------------------------------------------------------------------------------------------------------------------------------------------------------------------------------------------------------------------------|---------------------------------------------------------------------------------------------------------------------------------|------------------------------------------------------------------------------------------------------|------------------------------------------------------------------------|-----------------------------------------------------------------------------------------------------------------|--|--|
|                                                                                        |                                                                                                                                                                                                                                                                                                                                                                                                                                                                                                                                                                                                                                                                                                                                                                                                                                                                                                                                                                                                                                                                                                                                                                                                                                                                                                                                                                                                                                                                                                                                                                                                                                                                                                                                                                                                                                                                                                                                                                                                                                                                                                                                |                                                                                                                                 | Legal/Tax/Financial                                                                                  |                                                                        |                                                                                                                 |  |  |
| Title:<br><b>Fee Simple</b><br>Legal Desc:                                             | 6923JK                                                                                                                                                                                                                                                                                                                                                                                                                                                                                                                                                                                                                                                                                                                                                                                                                                                                                                                                                                                                                                                                                                                                                                                                                                                                                                                                                                                                                                                                                                                                                                                                                                                                                                                                                                                                                                                                                                                                                                                                                                                                                                                         | Zoning:<br><b>DC (pre 1P2007)</b>                                                                                               |                                                                                                      |                                                                        |                                                                                                                 |  |  |
|                                                                                        |                                                                                                                                                                                                                                                                                                                                                                                                                                                                                                                                                                                                                                                                                                                                                                                                                                                                                                                                                                                                                                                                                                                                                                                                                                                                                                                                                                                                                                                                                                                                                                                                                                                                                                                                                                                                                                                                                                                                                                                                                                                                                                                                |                                                                                                                                 | Remarks                                                                                              |                                                                        |                                                                                                                 |  |  |
|                                                                                        | Introducing a modern-day historic masterpiece in Calgary's most exclusive neighbourhood, Mount Royal. Perched on a sprawling half-acre lot surrounded by mature trees, meticulous landscaping, and a gated, private driveway, this distinguished 6,725 sq. ft. estate home is located on prestigious and quiet Prospect Avenue, one of the most desirable streets in Calgary. Known as the Burns residence, this estate has housed many influential and noteworthy families. Today, the property has undergone a full restoration and transformation into a modern take on luxury design. Special attention has been given to preserving original elements such as the sandstone and brick exterior, copper detailing, grand staircase, stained glass windows, mahogany panelling, quarter-sawn oak flooring, and classic design element that evoke a sense of nostalgia and grandeur. Complementing these original features are integrated millwork, specialty wall treatments, designer fixtures, lighting velvet drapery, and limestone and marble detailing. Equally impressive is the addition of an elaborate smart home system, seamlessly integrating contemporary technology with early 20th-century craftsmanship. The state-of-the-art kitchen is a chef's dream, featuring high-end Wolf, Sub-Zero, and Miele appliances, custom cabinetry, and marble countertops, seamlessly blending modern functionality with luxurious aesthetics. The home boasts 5 well-appointed bedrooms, including a primary suite complete with walkthrough closets, a marble en-suite with a volcanic limestone tub, and a serene surroom perfect for morning yoga. Two offices, an upper-level gym, a billiards room, and a second breakfast sunroom complete the home's appeal. Designed for grand-scale entertaining, the main floor connects seamlessly to a large outdoor sandstone patio with a wood-burning fireplace, an ideal setting for hosting dinner parties. The pièce de résistance is the designer lap pool, showcasing a mosaic of strategically placed glass tiles creating a breatthaking visual display. A charmin |                                                                                                                                 |                                                                                                      |                                                                        |                                                                                                                 |  |  |