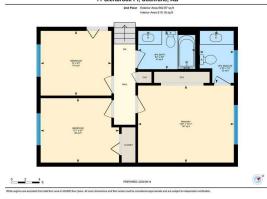

| eral Information  |                                                                                                                                                                        |                     |                      | DOM                     |               |  |  |  |
|-------------------|------------------------------------------------------------------------------------------------------------------------------------------------------------------------|---------------------|----------------------|-------------------------|---------------|--|--|--|
| Туре:             | Residential                                                                                                                                                            |                     |                      | 171                     |               |  |  |  |
| Туре:             | Detached                                                                                                                                                               |                     |                      | <u>Layout</u>           |               |  |  |  |
| Town:             | Cochrane                                                                                                                                                               | Finished Floor Area |                      | Beds:                   | 3 (3 )        |  |  |  |
| Built:            | 1979                                                                                                                                                                   | Abv Sqft:           | 1,100                | Baths:                  | 2.5 (2 1)     |  |  |  |
| <u>nformation</u> |                                                                                                                                                                        | Low Sqft:           |                      | Style:                  | 4 Level Split |  |  |  |
| Sz Ar:            | 5,000 sqft                                                                                                                                                             | Ttl Sqft:           | 1,100                |                         |               |  |  |  |
| Shape:            |                                                                                                                                                                        |                     |                      | Parking                 |               |  |  |  |
|                   |                                                                                                                                                                        |                     |                      | Ttl Park:               | 8             |  |  |  |
|                   |                                                                                                                                                                        |                     |                      | Garage Sz:              | 2             |  |  |  |
| ess:              |                                                                                                                                                                        |                     |                      | Galage 52.              | 2             |  |  |  |
| eat:              | Back Vard Cul D                                                                                                                                                        | o Sac Dag Bun Fang  | d In Front Yord Con  | tla Claning Na Naighbau |               |  |  |  |
| eat.              | Back Yard,Cul-De-Sac,Dog Run Fenced In,Front Yard,Gentle Sloping,No Neighbours<br>Behind,Landscaped,Level,Many Trees,Street Lighting,Underground Sprinklers,Pie Shaped |                     |                      |                         |               |  |  |  |
|                   | •                                                                                                                                                                      |                     | s,Street Lighting,Un | aerground Sprinklers,Pi | e Snaped      |  |  |  |
|                   | Lot,Private,Secluded,Treed                                                                                                                                             |                     |                      |                         |               |  |  |  |
| Feat:             | Double Garage Detached,RV Access/Parking,RV Gated                                                                                                                      |                     |                      |                         |               |  |  |  |

Utilities and Features

| Roof:                                                              | Asphalt Shingle                           |                                                                                                                                                  | Construction:                                      |                                           |                                              |  |  |  |  |
|--------------------------------------------------------------------|-------------------------------------------|--------------------------------------------------------------------------------------------------------------------------------------------------|----------------------------------------------------|-------------------------------------------|----------------------------------------------|--|--|--|--|
| Heating:                                                           | Central,Fireplace(s),Natural Gas,Woo      | d,Wood                                                                                                                                           | Concrete,Wood Frame,                               | Concrete,Wood Frame,Wood Siding Flooring: |                                              |  |  |  |  |
| -                                                                  | Stove                                     |                                                                                                                                                  | Flooring:                                          |                                           |                                              |  |  |  |  |
| Sewer:                                                             |                                           |                                                                                                                                                  | Carpet, Vinyl                                      |                                           |                                              |  |  |  |  |
| Ext Feat:                                                          | Awning(s),Barbecue,Dog Run,Fire Pit       | ,Garden,Gas                                                                                                                                      | Water Source:                                      |                                           |                                              |  |  |  |  |
|                                                                    | Grill, Private Yard, Rain Gutters, Stora  | ge                                                                                                                                               | Fnd/Bsmt:                                          | Fnd/Bsmt:                                 |                                              |  |  |  |  |
|                                                                    |                                           |                                                                                                                                                  | Poured Concrete                                    |                                           |                                              |  |  |  |  |
| Kitchen Appl: Dryer,ENERGY STAR Qualified Dishwasher,E<br>Softener |                                           |                                                                                                                                                  | Qualified Washer,Freezer,Garage                    | e Control(s),Garburator,Gas Ov            | en,Gas Range,Microwave,Stove(s),Water        |  |  |  |  |
| Int Feat:<br>Utilities:                                            | Built-in Features,Cer                     | Built-in Features, Central Vacuum, Pantry, Recreation Facilities, Smart Home, Soaking Tub, Storage, Sump Pump(s), Vinyl Windows, Wired for Sound |                                                    |                                           |                                              |  |  |  |  |
| oundes.                                                            |                                           |                                                                                                                                                  |                                                    |                                           |                                              |  |  |  |  |
| otinities.                                                         |                                           |                                                                                                                                                  | Room Information                                   |                                           |                                              |  |  |  |  |
| Room                                                               | Level                                     | Dimensions                                                                                                                                       | Room Information                                   | Level                                     | Dimensions                                   |  |  |  |  |
|                                                                    |                                           | Dimensions<br>8`8" x 4`10"                                                                                                                       |                                                    | <u>Level</u><br>Main                      | <u>Dimensions</u><br>9`4" x 8`6"             |  |  |  |  |
| Room                                                               |                                           |                                                                                                                                                  | Room                                               |                                           |                                              |  |  |  |  |
| <u>Room</u><br>Breakfast No                                        | ook Main<br>Main                          | 8`8" x 4`10"                                                                                                                                     | <u>Room</u><br>Dining Room                         | Main                                      | 9`4" x 8`6"                                  |  |  |  |  |
| Room<br>Breakfast No<br>Kitchen                                    | ook Main<br>Main                          | 8`8" x 4`10"<br>11`3" x 8`11"                                                                                                                    | Room<br>Dining Room<br>Living Room                 | Main<br>Main                              | 9`4" x 8`6"<br>18`10" x 11`5"                |  |  |  |  |
| Room<br>Breakfast No<br>Kitchen<br>2pc Ensuite                     | ook Main<br>Main<br>bath Second<br>Second | 8`8" x 4`10"<br>11`3" x 8`11"<br>7`4" x 4`10"                                                                                                    | Room<br>Dining Room<br>Living Room<br>4pc Bathroom | Main<br>Main<br>Second                    | 9`4" x 8`6"<br>18`10" x 11`5"<br>5`5" x 8`2" |  |  |  |  |

| Laundry                                         | Basement                                                                                                                                                                                                                                                                                                                                                                                                                                                                                                                                                                                                                                                                                                                                                                                                                                                                                                                                                                                                                                                                                                                                                                                                                                                                                                                            | 12`0" x 6`11"          | Furnace/Utility Room<br>Legal/Tax/Financial | Basement | 7`1" x 12`10" |  |  |  |
|-------------------------------------------------|-------------------------------------------------------------------------------------------------------------------------------------------------------------------------------------------------------------------------------------------------------------------------------------------------------------------------------------------------------------------------------------------------------------------------------------------------------------------------------------------------------------------------------------------------------------------------------------------------------------------------------------------------------------------------------------------------------------------------------------------------------------------------------------------------------------------------------------------------------------------------------------------------------------------------------------------------------------------------------------------------------------------------------------------------------------------------------------------------------------------------------------------------------------------------------------------------------------------------------------------------------------------------------------------------------------------------------------|------------------------|---------------------------------------------|----------|---------------|--|--|--|
| Title:<br>Fee Simple                            |                                                                                                                                                                                                                                                                                                                                                                                                                                                                                                                                                                                                                                                                                                                                                                                                                                                                                                                                                                                                                                                                                                                                                                                                                                                                                                                                     | Zoning:<br><b>RS-1</b> |                                             |          |               |  |  |  |
| Legal Desc:                                     | 7811088                                                                                                                                                                                                                                                                                                                                                                                                                                                                                                                                                                                                                                                                                                                                                                                                                                                                                                                                                                                                                                                                                                                                                                                                                                                                                                                             | K3-1                   |                                             |          |               |  |  |  |
|                                                 |                                                                                                                                                                                                                                                                                                                                                                                                                                                                                                                                                                                                                                                                                                                                                                                                                                                                                                                                                                                                                                                                                                                                                                                                                                                                                                                                     |                        | Remarks                                     |          |               |  |  |  |
| Pub Rmks:<br>Inclusions:<br>Property Listed By: | For more information, please click on Brochure button below. Stunning Home located on a cul-de-sac in the highly desirable Glenbow neighborhood of Cochrane,<br>this beautiful home offers a serene, community-focused lifestyle. An oversized, heated, and insulated double garage provides ample space for vehicles and storage,<br>perfect for the colder months. The property includes a large Private RV parking area, making it ideal for outdoor enthusiasts and travelers. Enjoy cozy evenings with<br>a professionally installed modern wood stove featuring a large glass viewing area, combining warmth and ambiance. A fully wired home theater system integrated<br>into an audio-visual closet provides an exceptional entertainment experience. This fully fenced very private backyard features an irrigation system and over 10<br>mature trees, each over 50 feet tall, creating a majestic & tranquil outdoor space. Equipped with a Nest thermostat & smoke detector, and a security system that all<br>report to your phone, the home offers modern conveniences and enhanced safety. Experience the perfect blend of luxury, comfort, and convenience in this stunning<br>Cochrane home. With its prime location and numerous amenities, this property is a rare find.<br>Fully Furnished<br>Easy List Realty |                        |                                             |          |               |  |  |  |