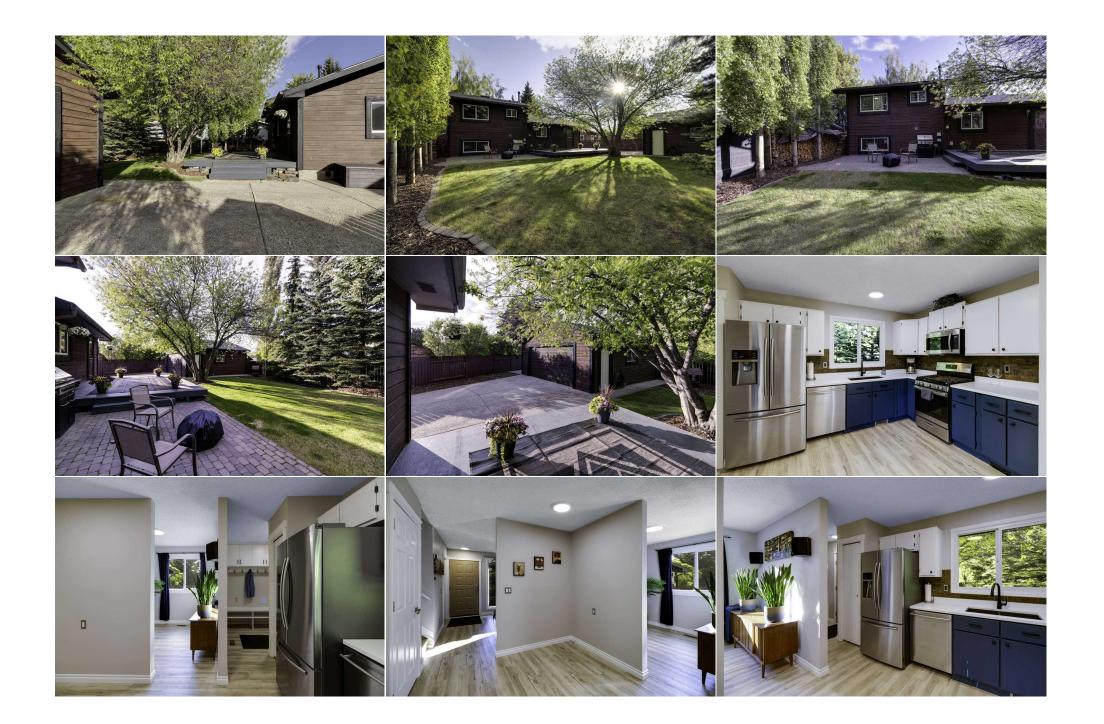

| Laundry                                         | Basement                                                                                                                                                                                                                                                                                                                                                                                                                                                                                                                                                                                                                                                                                                                                                                                                                                                                                                                                                                                                                                                                                                                                                                                                                                                                                                                            | 12`0" x 6`11"          | Furnace/Utility Room<br>Legal/Tax/Financial | Basement | 7`1" x 12`10" |  |  |  |
|-------------------------------------------------|-------------------------------------------------------------------------------------------------------------------------------------------------------------------------------------------------------------------------------------------------------------------------------------------------------------------------------------------------------------------------------------------------------------------------------------------------------------------------------------------------------------------------------------------------------------------------------------------------------------------------------------------------------------------------------------------------------------------------------------------------------------------------------------------------------------------------------------------------------------------------------------------------------------------------------------------------------------------------------------------------------------------------------------------------------------------------------------------------------------------------------------------------------------------------------------------------------------------------------------------------------------------------------------------------------------------------------------|------------------------|---------------------------------------------|----------|---------------|--|--|--|
| Title:<br>Fee Simple                            |                                                                                                                                                                                                                                                                                                                                                                                                                                                                                                                                                                                                                                                                                                                                                                                                                                                                                                                                                                                                                                                                                                                                                                                                                                                                                                                                     | Zoning:<br><b>RS-1</b> |                                             |          |               |  |  |  |
| Legal Desc:                                     | 7811088                                                                                                                                                                                                                                                                                                                                                                                                                                                                                                                                                                                                                                                                                                                                                                                                                                                                                                                                                                                                                                                                                                                                                                                                                                                                                                                             | K3-1                   |                                             |          |               |  |  |  |
|                                                 |                                                                                                                                                                                                                                                                                                                                                                                                                                                                                                                                                                                                                                                                                                                                                                                                                                                                                                                                                                                                                                                                                                                                                                                                                                                                                                                                     |                        | Remarks                                     |          |               |  |  |  |
| Pub Rmks:<br>Inclusions:<br>Property Listed By: | For more information, please click on Brochure button below. Stunning Home located on a cul-de-sac in the highly desirable Glenbow neighborhood of Cochrane,<br>this beautiful home offers a serene, community-focused lifestyle. An oversized, heated, and insulated double garage provides ample space for vehicles and storage,<br>perfect for the colder months. The property includes a large Private RV parking area, making it ideal for outdoor enthusiasts and travelers. Enjoy cozy evenings with<br>a professionally installed modern wood stove featuring a large glass viewing area, combining warmth and ambiance. A fully wired home theater system integrated<br>into an audio-visual closet provides an exceptional entertainment experience. This fully fenced very private backyard features an irrigation system and over 10<br>mature trees, each over 50 feet tall, creating a majestic & tranquil outdoor space. Equipped with a Nest thermostat & smoke detector, and a security system that all<br>report to your phone, the home offers modern conveniences and enhanced safety. Experience the perfect blend of luxury, comfort, and convenience in this stunning<br>Cochrane home. With its prime location and numerous amenities, this property is a rare find.<br>Fully Furnished<br>Easy List Realty |                        |                                             |          |               |  |  |  |