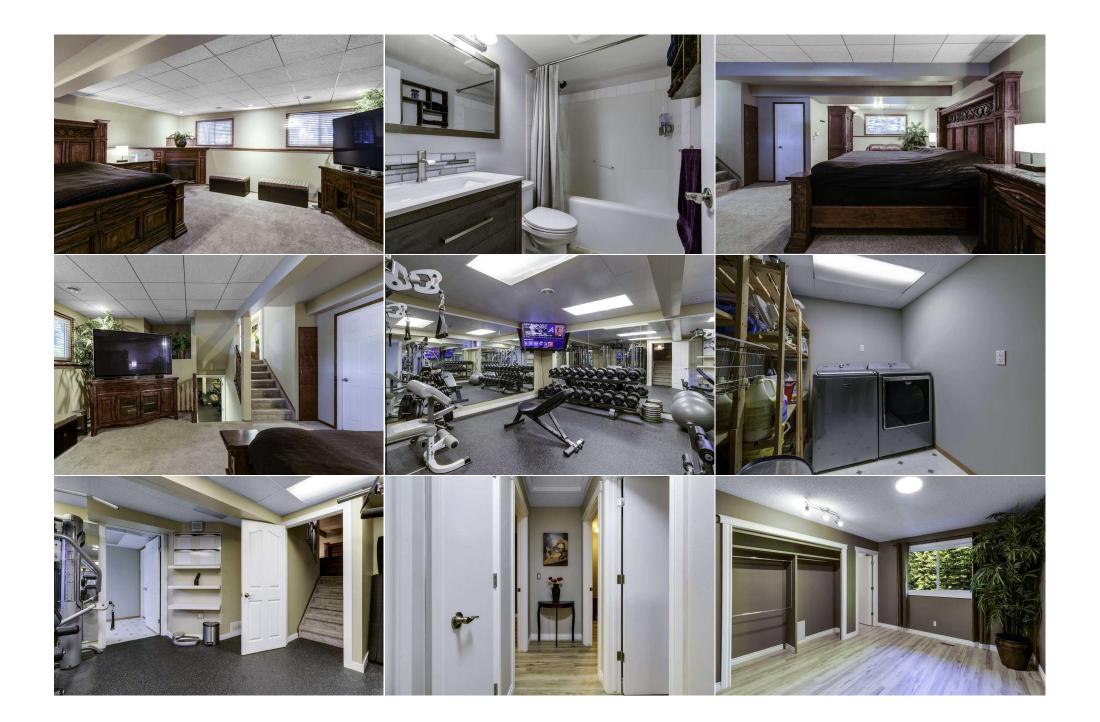

| Laundry                                         | Basement                                                                                                                                                                                                                                                                                                                                                                                                                                                                                                                                                                                                                                                                                                                                                                                                                                                                                                                                                                                                                                                                                                                                                                                                                                                                                                                            | 12`0" x 6`11"          | Furnace/Utility Room<br>Legal/Tax/Financial | Basement | 7`1" x 12`10" |  |  |  |
|-------------------------------------------------|-------------------------------------------------------------------------------------------------------------------------------------------------------------------------------------------------------------------------------------------------------------------------------------------------------------------------------------------------------------------------------------------------------------------------------------------------------------------------------------------------------------------------------------------------------------------------------------------------------------------------------------------------------------------------------------------------------------------------------------------------------------------------------------------------------------------------------------------------------------------------------------------------------------------------------------------------------------------------------------------------------------------------------------------------------------------------------------------------------------------------------------------------------------------------------------------------------------------------------------------------------------------------------------------------------------------------------------|------------------------|---------------------------------------------|----------|---------------|--|--|--|
| Title:<br>Fee Simple                            |                                                                                                                                                                                                                                                                                                                                                                                                                                                                                                                                                                                                                                                                                                                                                                                                                                                                                                                                                                                                                                                                                                                                                                                                                                                                                                                                     | Zoning:<br><b>RS-1</b> |                                             |          |               |  |  |  |
| Legal Desc:                                     | 7811088                                                                                                                                                                                                                                                                                                                                                                                                                                                                                                                                                                                                                                                                                                                                                                                                                                                                                                                                                                                                                                                                                                                                                                                                                                                                                                                             | K3-1                   |                                             |          |               |  |  |  |
|                                                 |                                                                                                                                                                                                                                                                                                                                                                                                                                                                                                                                                                                                                                                                                                                                                                                                                                                                                                                                                                                                                                                                                                                                                                                                                                                                                                                                     |                        | Remarks                                     |          |               |  |  |  |
| Pub Rmks:<br>Inclusions:<br>Property Listed By: | For more information, please click on Brochure button below. Stunning Home located on a cul-de-sac in the highly desirable Glenbow neighborhood of Cochrane,<br>this beautiful home offers a serene, community-focused lifestyle. An oversized, heated, and insulated double garage provides ample space for vehicles and storage,<br>perfect for the colder months. The property includes a large Private RV parking area, making it ideal for outdoor enthusiasts and travelers. Enjoy cozy evenings with<br>a professionally installed modern wood stove featuring a large glass viewing area, combining warmth and ambiance. A fully wired home theater system integrated<br>into an audio-visual closet provides an exceptional entertainment experience. This fully fenced very private backyard features an irrigation system and over 10<br>mature trees, each over 50 feet tall, creating a majestic & tranquil outdoor space. Equipped with a Nest thermostat & smoke detector, and a security system that all<br>report to your phone, the home offers modern conveniences and enhanced safety. Experience the perfect blend of luxury, comfort, and convenience in this stunning<br>Cochrane home. With its prime location and numerous amenities, this property is a rare find.<br>Fully Furnished<br>Easy List Realty |                        |                                             |          |               |  |  |  |