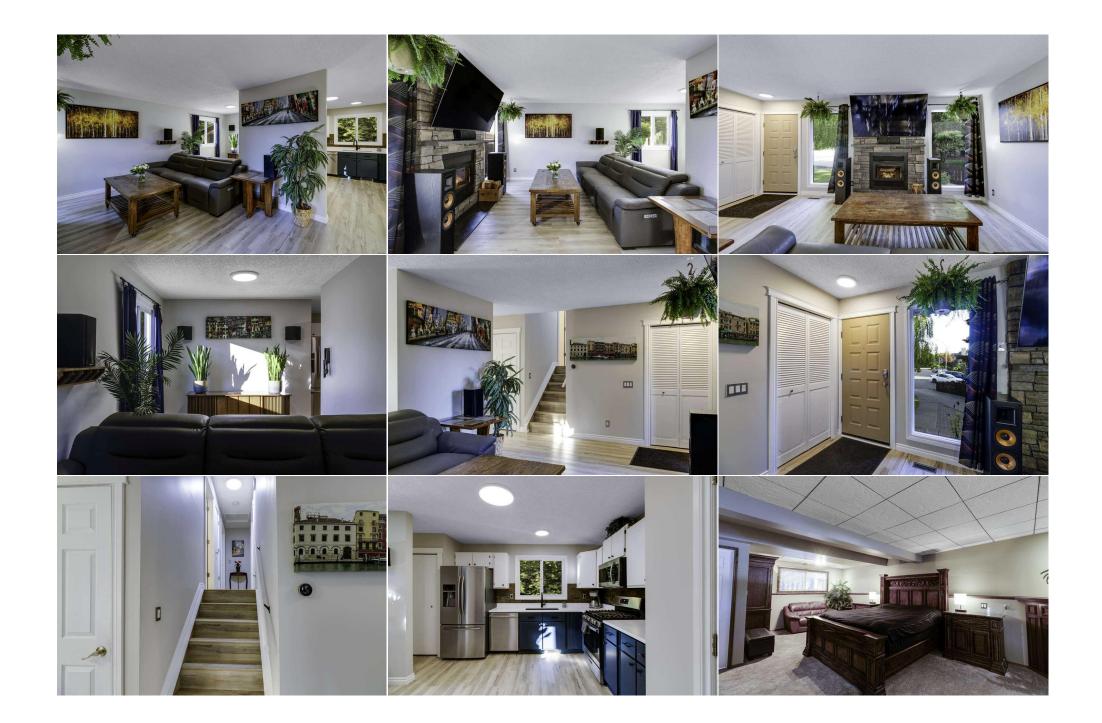

| Laundry                                         | Basement                                                                                                                                                                                                                                                                                                                                                                                                                                                                                                                                                                                                                                                                                                                                                                                                                                                                                                                                                                                                                                                                                                                                                                                                                                                                                                                            | 12`0" x 6`11"          | Furnace/Utility Room<br>Legal/Tax/Financial | Basement | 7`1" x 12`10" |  |  |  |
|-------------------------------------------------|-------------------------------------------------------------------------------------------------------------------------------------------------------------------------------------------------------------------------------------------------------------------------------------------------------------------------------------------------------------------------------------------------------------------------------------------------------------------------------------------------------------------------------------------------------------------------------------------------------------------------------------------------------------------------------------------------------------------------------------------------------------------------------------------------------------------------------------------------------------------------------------------------------------------------------------------------------------------------------------------------------------------------------------------------------------------------------------------------------------------------------------------------------------------------------------------------------------------------------------------------------------------------------------------------------------------------------------|------------------------|---------------------------------------------|----------|---------------|--|--|--|
| Title:<br>Fee Simple                            |                                                                                                                                                                                                                                                                                                                                                                                                                                                                                                                                                                                                                                                                                                                                                                                                                                                                                                                                                                                                                                                                                                                                                                                                                                                                                                                                     | Zoning:<br><b>RS-1</b> |                                             |          |               |  |  |  |
| Legal Desc:                                     | 7811088                                                                                                                                                                                                                                                                                                                                                                                                                                                                                                                                                                                                                                                                                                                                                                                                                                                                                                                                                                                                                                                                                                                                                                                                                                                                                                                             | K3-1                   |                                             |          |               |  |  |  |
|                                                 |                                                                                                                                                                                                                                                                                                                                                                                                                                                                                                                                                                                                                                                                                                                                                                                                                                                                                                                                                                                                                                                                                                                                                                                                                                                                                                                                     |                        | Remarks                                     |          |               |  |  |  |
| Pub Rmks:<br>Inclusions:<br>Property Listed By: | For more information, please click on Brochure button below. Stunning Home located on a cul-de-sac in the highly desirable Glenbow neighborhood of Cochrane,<br>this beautiful home offers a serene, community-focused lifestyle. An oversized, heated, and insulated double garage provides ample space for vehicles and storage,<br>perfect for the colder months. The property includes a large Private RV parking area, making it ideal for outdoor enthusiasts and travelers. Enjoy cozy evenings with<br>a professionally installed modern wood stove featuring a large glass viewing area, combining warmth and ambiance. A fully wired home theater system integrated<br>into an audio-visual closet provides an exceptional entertainment experience. This fully fenced very private backyard features an irrigation system and over 10<br>mature trees, each over 50 feet tall, creating a majestic & tranquil outdoor space. Equipped with a Nest thermostat & smoke detector, and a security system that all<br>report to your phone, the home offers modern conveniences and enhanced safety. Experience the perfect blend of luxury, comfort, and convenience in this stunning<br>Cochrane home. With its prime location and numerous amenities, this property is a rare find.<br>Fully Furnished<br>Easy List Realty |                        |                                             |          |               |  |  |  |