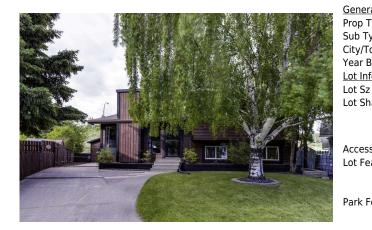

## 11 GLENBROOK Place, Cochrane T4C 1E7

| MLS®#:  | A2146532 | Area:   | Glenbow                  | Listing<br>Date: | 07/03/24       | List Price: \$699,999      |
|---------|----------|---------|--------------------------|------------------|----------------|----------------------------|
| Status: | Active   | County: | <b>Rocky View County</b> |                  | -\$38k, 11-Oct | Association: Fort McMurray |

| eral Information  |                                                                                                                                                                        |                     |                      | DOM                     |               |  |  |  |
|-------------------|------------------------------------------------------------------------------------------------------------------------------------------------------------------------|---------------------|----------------------|-------------------------|---------------|--|--|--|
| Туре:             | Residential                                                                                                                                                            |                     |                      | 171                     |               |  |  |  |
| Туре:             | Detached                                                                                                                                                               |                     |                      | <u>Layout</u>           |               |  |  |  |
| Town:             | Cochrane                                                                                                                                                               | Finished Floor Area |                      | Beds:                   | 3 (3 )        |  |  |  |
| Built:            | 1979                                                                                                                                                                   | Abv Sqft:           | 1,100                | Baths:                  | 2.5 (2 1)     |  |  |  |
| <u>nformation</u> |                                                                                                                                                                        | Low Sqft:           |                      | Style:                  | 4 Level Split |  |  |  |
| Sz Ar:            | 5,000 sqft                                                                                                                                                             | Ttl Sqft:           | 1,100                |                         |               |  |  |  |
| Shape:            |                                                                                                                                                                        |                     |                      | Parking                 |               |  |  |  |
|                   |                                                                                                                                                                        |                     |                      | Ttl Park:               | 8             |  |  |  |
|                   |                                                                                                                                                                        |                     |                      | Garage Sz:              | 2             |  |  |  |
| ess:              |                                                                                                                                                                        |                     |                      | Galage 52.              | 2             |  |  |  |
| eat:              | Back Vard Cul D                                                                                                                                                        | o Sac Dag Bun Fang  | d In Front Yord Con  | tla Claning Na Naighbau |               |  |  |  |
| eat.              | Back Yard,Cul-De-Sac,Dog Run Fenced In,Front Yard,Gentle Sloping,No Neighbours<br>Behind,Landscaped,Level,Many Trees,Street Lighting,Underground Sprinklers,Pie Shaped |                     |                      |                         |               |  |  |  |
|                   | •                                                                                                                                                                      |                     | s,Street Lighting,Un | aerground Sprinklers,Pi | e Snaped      |  |  |  |
|                   | Lot,Private,Secluded,Treed                                                                                                                                             |                     |                      |                         |               |  |  |  |
| Feat:             | Double Garage Detached,RV Access/Parking,RV Gated                                                                                                                      |                     |                      |                         |               |  |  |  |