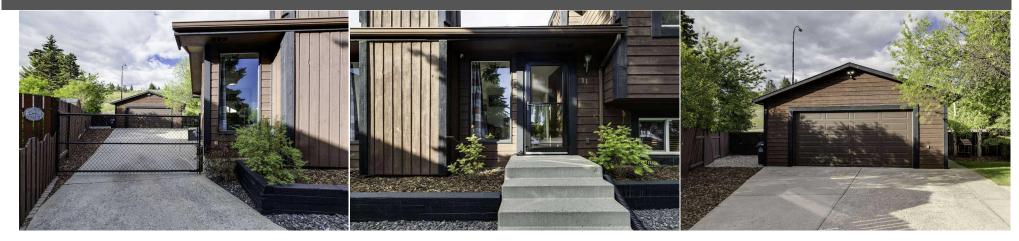

| eral Information  |                                                                                                                                                                        |                     |                      | DOM                     |               |  |  |  |
|-------------------|------------------------------------------------------------------------------------------------------------------------------------------------------------------------|---------------------|----------------------|-------------------------|---------------|--|--|--|
| Туре:             | Residential                                                                                                                                                            |                     |                      | 171                     |               |  |  |  |
| Туре:             | Detached                                                                                                                                                               |                     |                      | <u>Layout</u>           |               |  |  |  |
| Town:             | Cochrane                                                                                                                                                               | Finished Floor Area |                      | Beds:                   | 3 (3 )        |  |  |  |
| Built:            | 1979                                                                                                                                                                   | Abv Sqft:           | 1,100                | Baths:                  | 2.5 (2 1)     |  |  |  |
| <u>nformation</u> |                                                                                                                                                                        | Low Sqft:           |                      | Style:                  | 4 Level Split |  |  |  |
| Sz Ar:            | 5,000 sqft                                                                                                                                                             | Ttl Sqft:           | 1,100                |                         |               |  |  |  |
| Shape:            |                                                                                                                                                                        |                     |                      | Parking                 |               |  |  |  |
|                   |                                                                                                                                                                        |                     |                      | Ttl Park:               | 8             |  |  |  |
|                   |                                                                                                                                                                        |                     |                      | Garage Sz:              | 2             |  |  |  |
| ess:              |                                                                                                                                                                        |                     |                      | Galage 52.              | 2             |  |  |  |
| eat:              | Back Vard Cul D                                                                                                                                                        | o Sac Dag Bun Fang  | d In Front Yord Con  | tla Claning Na Naighbau |               |  |  |  |
| eat.              | Back Yard,Cul-De-Sac,Dog Run Fenced In,Front Yard,Gentle Sloping,No Neighbours<br>Behind,Landscaped,Level,Many Trees,Street Lighting,Underground Sprinklers,Pie Shaped |                     |                      |                         |               |  |  |  |
|                   | •                                                                                                                                                                      |                     | s,Street Lighting,Un | aerground Sprinklers,Pi | e Snaped      |  |  |  |
|                   | Lot,Private,Secluded,Treed                                                                                                                                             |                     |                      |                         |               |  |  |  |
| Feat:             | Double Garage Detached,RV Access/Parking,RV Gated                                                                                                                      |                     |                      |                         |               |  |  |  |