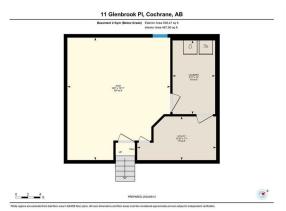

| eral Information  |                                                                                                                                                                        |                     |                      | DOM                     |               |  |  |  |
|-------------------|------------------------------------------------------------------------------------------------------------------------------------------------------------------------|---------------------|----------------------|-------------------------|---------------|--|--|--|
| Туре:             | Residential                                                                                                                                                            |                     |                      | 171                     |               |  |  |  |
| Туре:             | Detached                                                                                                                                                               |                     |                      | <u>Layout</u>           |               |  |  |  |
| Town:             | Cochrane                                                                                                                                                               | Finished Floor Area |                      | Beds:                   | 3 (3 )        |  |  |  |
| Built:            | 1979                                                                                                                                                                   | Abv Sqft:           | 1,100                | Baths:                  | 2.5 (2 1)     |  |  |  |
| <u>nformation</u> |                                                                                                                                                                        | Low Sqft:           |                      | Style:                  | 4 Level Split |  |  |  |
| Sz Ar:            | 5,000 sqft                                                                                                                                                             | Ttl Sqft:           | 1,100                |                         |               |  |  |  |
| Shape:            |                                                                                                                                                                        |                     |                      | Parking                 |               |  |  |  |
|                   |                                                                                                                                                                        |                     |                      | Ttl Park:               | 8             |  |  |  |
|                   |                                                                                                                                                                        |                     |                      | Garage Sz:              | 2             |  |  |  |
| ess:              |                                                                                                                                                                        |                     |                      | Galage 52.              | 2             |  |  |  |
| eat:              | Back Vard Cul D                                                                                                                                                        | o Sac Dag Bun Fang  | d In Front Yord Con  | tla Claning Na Naighbau |               |  |  |  |
| eat.              | Back Yard,Cul-De-Sac,Dog Run Fenced In,Front Yard,Gentle Sloping,No Neighbours<br>Behind,Landscaped,Level,Many Trees,Street Lighting,Underground Sprinklers,Pie Shaped |                     |                      |                         |               |  |  |  |
|                   | •                                                                                                                                                                      |                     | s,Street Lighting,Un | aerground Sprinklers,Pi | e Snaped      |  |  |  |
|                   | Lot,Private,Secluded,Treed                                                                                                                                             |                     |                      |                         |               |  |  |  |
| Feat:             | Double Garage Detached,RV Access/Parking,RV Gated                                                                                                                      |                     |                      |                         |               |  |  |  |

Utilities and Features

| Roof:                                                              | Asphalt Shingle                           |                                                                                                                                                  | Construction:                                      |                                           |                                              |  |  |  |  |
|--------------------------------------------------------------------|-------------------------------------------|--------------------------------------------------------------------------------------------------------------------------------------------------|----------------------------------------------------|-------------------------------------------|----------------------------------------------|--|--|--|--|
| Heating:                                                           | Central,Fireplace(s),Natural Gas,Woo      | d,Wood                                                                                                                                           | Concrete,Wood Frame,                               | Concrete,Wood Frame,Wood Siding Flooring: |                                              |  |  |  |  |
| -                                                                  | Stove                                     |                                                                                                                                                  | Flooring:                                          |                                           |                                              |  |  |  |  |
| Sewer:                                                             |                                           |                                                                                                                                                  | Carpet, Vinyl                                      |                                           |                                              |  |  |  |  |
| Ext Feat:                                                          | Awning(s),Barbecue,Dog Run,Fire Pit       | ,Garden,Gas                                                                                                                                      | Water Source:                                      |                                           |                                              |  |  |  |  |
|                                                                    | Grill, Private Yard, Rain Gutters, Stora  | ge                                                                                                                                               | Fnd/Bsmt:                                          | Fnd/Bsmt:                                 |                                              |  |  |  |  |
|                                                                    |                                           |                                                                                                                                                  | Poured Concrete                                    |                                           |                                              |  |  |  |  |
| Kitchen Appl: Dryer,ENERGY STAR Qualified Dishwasher,E<br>Softener |                                           |                                                                                                                                                  | Qualified Washer,Freezer,Garage                    | e Control(s),Garburator,Gas Ov            | en,Gas Range,Microwave,Stove(s),Water        |  |  |  |  |
| Int Feat:<br>Utilities:                                            | Built-in Features,Cer                     | Built-in Features, Central Vacuum, Pantry, Recreation Facilities, Smart Home, Soaking Tub, Storage, Sump Pump(s), Vinyl Windows, Wired for Sound |                                                    |                                           |                                              |  |  |  |  |
| oundes.                                                            |                                           |                                                                                                                                                  |                                                    |                                           |                                              |  |  |  |  |
| otinities.                                                         |                                           |                                                                                                                                                  | Room Information                                   |                                           |                                              |  |  |  |  |
| Room                                                               | Level                                     | Dimensions                                                                                                                                       | Room Information                                   | Level                                     | Dimensions                                   |  |  |  |  |
|                                                                    |                                           | Dimensions<br>8`8" x 4`10"                                                                                                                       |                                                    | <u>Level</u><br>Main                      | <u>Dimensions</u><br>9`4" x 8`6"             |  |  |  |  |
| Room                                                               |                                           |                                                                                                                                                  | Room                                               |                                           |                                              |  |  |  |  |
| <u>Room</u><br>Breakfast No                                        | ook Main<br>Main                          | 8`8" x 4`10"                                                                                                                                     | <u>Room</u><br>Dining Room                         | Main                                      | 9`4" x 8`6"                                  |  |  |  |  |
| Room<br>Breakfast No<br>Kitchen                                    | ook Main<br>Main                          | 8`8" x 4`10"<br>11`3" x 8`11"                                                                                                                    | Room<br>Dining Room<br>Living Room                 | Main<br>Main                              | 9`4" x 8`6"<br>18`10" x 11`5"                |  |  |  |  |
| Room<br>Breakfast No<br>Kitchen<br>2pc Ensuite                     | ook Main<br>Main<br>bath Second<br>Second | 8`8" x 4`10"<br>11`3" x 8`11"<br>7`4" x 4`10"                                                                                                    | Room<br>Dining Room<br>Living Room<br>4pc Bathroom | Main<br>Main<br>Second                    | 9`4" x 8`6"<br>18`10" x 11`5"<br>5`5" x 8`2" |  |  |  |  |

| Laundry                                         | Basement                                                                                                                                                                                                                                                                                                                                                                                                                                                                                                                                                                                                                                                                                                                                                                                                                                                                                                                                                                                                                                                                                                                                                                                                                                                                                                                            | 12`0" x 6`11"          | Furnace/Utility Room<br>Legal/Tax/Financial | Basement | 7`1" x 12`10" |  |  |  |
|-------------------------------------------------|-------------------------------------------------------------------------------------------------------------------------------------------------------------------------------------------------------------------------------------------------------------------------------------------------------------------------------------------------------------------------------------------------------------------------------------------------------------------------------------------------------------------------------------------------------------------------------------------------------------------------------------------------------------------------------------------------------------------------------------------------------------------------------------------------------------------------------------------------------------------------------------------------------------------------------------------------------------------------------------------------------------------------------------------------------------------------------------------------------------------------------------------------------------------------------------------------------------------------------------------------------------------------------------------------------------------------------------|------------------------|---------------------------------------------|----------|---------------|--|--|--|
| Title:<br>Fee Simple                            |                                                                                                                                                                                                                                                                                                                                                                                                                                                                                                                                                                                                                                                                                                                                                                                                                                                                                                                                                                                                                                                                                                                                                                                                                                                                                                                                     | Zoning:<br><b>RS-1</b> |                                             |          |               |  |  |  |
| Legal Desc:                                     | 7811088                                                                                                                                                                                                                                                                                                                                                                                                                                                                                                                                                                                                                                                                                                                                                                                                                                                                                                                                                                                                                                                                                                                                                                                                                                                                                                                             | K3-1                   |                                             |          |               |  |  |  |
|                                                 |                                                                                                                                                                                                                                                                                                                                                                                                                                                                                                                                                                                                                                                                                                                                                                                                                                                                                                                                                                                                                                                                                                                                                                                                                                                                                                                                     |                        | Remarks                                     |          |               |  |  |  |
| Pub Rmks:<br>Inclusions:<br>Property Listed By: | For more information, please click on Brochure button below. Stunning Home located on a cul-de-sac in the highly desirable Glenbow neighborhood of Cochrane,<br>this beautiful home offers a serene, community-focused lifestyle. An oversized, heated, and insulated double garage provides ample space for vehicles and storage,<br>perfect for the colder months. The property includes a large Private RV parking area, making it ideal for outdoor enthusiasts and travelers. Enjoy cozy evenings with<br>a professionally installed modern wood stove featuring a large glass viewing area, combining warmth and ambiance. A fully wired home theater system integrated<br>into an audio-visual closet provides an exceptional entertainment experience. This fully fenced very private backyard features an irrigation system and over 10<br>mature trees, each over 50 feet tall, creating a majestic & tranquil outdoor space. Equipped with a Nest thermostat & smoke detector, and a security system that all<br>report to your phone, the home offers modern conveniences and enhanced safety. Experience the perfect blend of luxury, comfort, and convenience in this stunning<br>Cochrane home. With its prime location and numerous amenities, this property is a rare find.<br>Fully Furnished<br>Easy List Realty |                        |                                             |          |               |  |  |  |