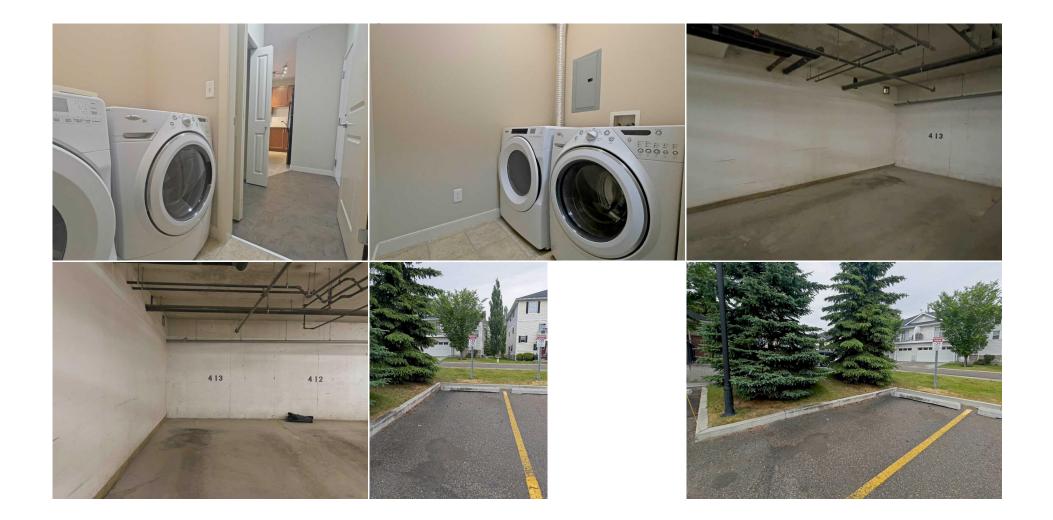

## Parkade,Parking Pad,Stall,Underground

|                                                                                                             |                              |                                                                                                                                                           | Utilities and Features                             |                      |                                |  |  |
|-------------------------------------------------------------------------------------------------------------|------------------------------|-----------------------------------------------------------------------------------------------------------------------------------------------------------|----------------------------------------------------|----------------------|--------------------------------|--|--|
| Roof:                                                                                                       | of: Asphalt Shingle          |                                                                                                                                                           | Construction:                                      |                      |                                |  |  |
| Heating: Baseboard,Boiler,Hot Water<br>Sewer:                                                               |                              |                                                                                                                                                           | Cement Fiber Board,Stone,Vinyl Siding              |                      |                                |  |  |
|                                                                                                             |                              |                                                                                                                                                           | Flooring:                                          |                      |                                |  |  |
| Ext Feat:                                                                                                   | Balcony,BBQ gas line,Storage | BBQ gas line,Storage                                                                                                                                      |                                                    | Carpet,Ceramic Tile  |                                |  |  |
|                                                                                                             |                              |                                                                                                                                                           | Water Source:                                      |                      |                                |  |  |
|                                                                                                             |                              |                                                                                                                                                           | Fnd/Bsmt:                                          |                      |                                |  |  |
| Kitchen Appl: Dishwasher, Dryer, Electric Stove, Microwave Hood Fan, Refrigerator, Washer, Window Coverings |                              |                                                                                                                                                           |                                                    |                      |                                |  |  |
| Int Feat:                                                                                                   | High Ceilings,Kitche         | High Ceilings,Kitchen Island,Laminate Counters,No Animal Home,No Smoking Home,Open Floorplan,Pantry,Soaking Tub,Vinyl Windows,Walk-In Closet(s),Wired for |                                                    |                      |                                |  |  |
|                                                                                                             | Data                         |                                                                                                                                                           |                                                    |                      |                                |  |  |
| Utilities:                                                                                                  |                              |                                                                                                                                                           |                                                    |                      |                                |  |  |
| 0 11111001                                                                                                  |                              |                                                                                                                                                           |                                                    |                      |                                |  |  |
|                                                                                                             |                              |                                                                                                                                                           | Room Information                                   |                      |                                |  |  |
| Room                                                                                                        | Level                        | Dimensions                                                                                                                                                | Room Information <u>Room</u>                       | Level                | Dimensions                     |  |  |
|                                                                                                             | <u>Level</u><br>Main         | <u>Dimensions</u><br>12`7" x 11`8"                                                                                                                        |                                                    | <u>Level</u><br>Main | Dimensions<br>10`9" x 10`0"    |  |  |
| Room                                                                                                        | Main                         |                                                                                                                                                           | Room                                               |                      |                                |  |  |
| <u>Room</u><br>Living Room<br>Bedroom - Prir                                                                | Main<br>mary Main            | 12`7" x 11`8"                                                                                                                                             | <u>Room</u><br>Kitchen With Eating Area            | Main                 | 10`9" x 10`0"                  |  |  |
| <u>Room</u><br>Living Room                                                                                  | Main<br>mary Main            | 12`7" x 11`8"<br>10`9" x 10`3"                                                                                                                            | <u>Room</u><br>Kitchen With Eating Area<br>Bedroom | Main<br>Main         | 10`9" x 10`0"<br>11`2" x 9`11" |  |  |

|             |                                                                                                 | Legal/Tax/Financial                                                                                                                                                                                                                                             |                                                                                                                                                                                                                                                                                                                                                                                                                                                                                                                                                                                                    |  |  |  |
|-------------|-------------------------------------------------------------------------------------------------|-----------------------------------------------------------------------------------------------------------------------------------------------------------------------------------------------------------------------------------------------------------------|----------------------------------------------------------------------------------------------------------------------------------------------------------------------------------------------------------------------------------------------------------------------------------------------------------------------------------------------------------------------------------------------------------------------------------------------------------------------------------------------------------------------------------------------------------------------------------------------------|--|--|--|
| Condo Fee:  |                                                                                                 | Title:                                                                                                                                                                                                                                                          | Zoning:                                                                                                                                                                                                                                                                                                                                                                                                                                                                                                                                                                                            |  |  |  |
| \$501       |                                                                                                 | Fee Simple                                                                                                                                                                                                                                                      | DC (pre 1P2007)                                                                                                                                                                                                                                                                                                                                                                                                                                                                                                                                                                                    |  |  |  |
|             |                                                                                                 | Fee Freq:                                                                                                                                                                                                                                                       |                                                                                                                                                                                                                                                                                                                                                                                                                                                                                                                                                                                                    |  |  |  |
|             |                                                                                                 | Monthly                                                                                                                                                                                                                                                         |                                                                                                                                                                                                                                                                                                                                                                                                                                                                                                                                                                                                    |  |  |  |
| Legal Desc: | 0911015                                                                                         |                                                                                                                                                                                                                                                                 |                                                                                                                                                                                                                                                                                                                                                                                                                                                                                                                                                                                                    |  |  |  |
|             | Remarks                                                                                         |                                                                                                                                                                                                                                                                 |                                                                                                                                                                                                                                                                                                                                                                                                                                                                                                                                                                                                    |  |  |  |
|             | and huge living room<br>also very spacious. M<br>and 1 on the surface)<br>optic WIFI connection | with sliding doors to the balcony with a lake vio<br>ain 4 pc bathroom and laundry room with plent<br>, separate storage locker and plenty of visitor p<br>, newer electric stove and dryer. This building b<br>and other groceries and restaurants, very close | oned bedrooms on the opposite side of the suite, central kitchen with an island and eat in area<br>ew. Master bedroom comes with and 3-piece ensuite and a walk-in closet. Second bedroom is<br>y of storage space complete this condo. Also included are 2 Titled Parking Stalls (1undergroun<br>parking. This unit has been recently painted throughout and is equipped with high-speed fiber<br>backs onto a like that has walk and bike paths all around. Excellent location close to school,<br>to Vivo recreational center, movie theatre etc. Plus, T&T Supermarket is just 10 minutes away |  |  |  |