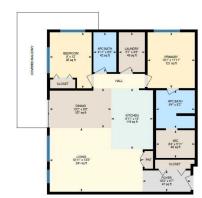

Utilities and Features

| Roof:<br>Heating:<br>Sewer:<br>Ext Feat: | Flat,Membrane<br>Baseboard<br>BBQ gas line |                                                                                                                                                          |                | Construction:<br>Composite Siding,Concre<br>Flooring:<br>Carpet,Vinyl Plank<br>Water Source: | ete,Wood Frame |                |  |  |  |
|------------------------------------------|--------------------------------------------|----------------------------------------------------------------------------------------------------------------------------------------------------------|----------------|----------------------------------------------------------------------------------------------|----------------|----------------|--|--|--|
|                                          |                                            |                                                                                                                                                          | Fnd/Bsmt:      |                                                                                              |                |                |  |  |  |
| Kitchen Appl:<br>Int Feat:<br>Utilities: |                                            | Dishwasher,Electric Stove,Microwave Hood Fan,Refrigerator,Washer/Dryer,Window Coverings<br>Kitchen Island,No Animal Home,No Smoking Home,Quartz Counters |                |                                                                                              |                |                |  |  |  |
|                                          |                                            | Room Information                                                                                                                                         |                |                                                                                              |                |                |  |  |  |
| Room                                     |                                            | Level                                                                                                                                                    | Dimensions     | Room                                                                                         | Level          | Dimensions     |  |  |  |
| 4pc Bathroom                             |                                            | Main                                                                                                                                                     | 4`11" x 8`6"   | 4pc Ensuite bath                                                                             | Main           | 8`4" x 8`2"    |  |  |  |
| Bedroom                                  |                                            | Main                                                                                                                                                     | 9`0" x 12`0"   | Dining Room                                                                                  | Main           | 13`2" x 8`6"   |  |  |  |
| Foyer                                    |                                            | Main                                                                                                                                                     | 10`3" x 4`7"   | Kitchen                                                                                      | Main           | 8`11" x 13`0"  |  |  |  |
| Laundry                                  |                                            | Main                                                                                                                                                     | 5`7" x 8`6"    | Living Room                                                                                  | Main           | 19`11" x 13`8" |  |  |  |
| Bedroom - Prin                           | mary                                       | Main                                                                                                                                                     | 10`1" x 11`11" | Walk-In Closet                                                                               | Main           | 8`4" x 5`11"   |  |  |  |
|                                          |                                            |                                                                                                                                                          |                | Legal/Tax/Financial                                                                          |                |                |  |  |  |
| Condo Fee:                               |                                            |                                                                                                                                                          | Title:         |                                                                                              | Zoning:        |                |  |  |  |