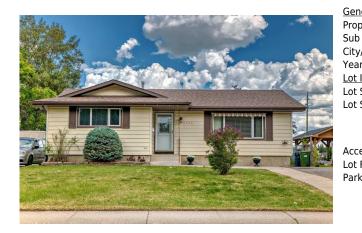

## 12132 CANFIELD Road, Calgary T2W 1V2

| MLS®#:       | A2146778 | Area:      | Canyon Meadows | Listing | 07/04/24       | List Price: \$549,998      |
|--------------|----------|------------|----------------|---------|----------------|----------------------------|
| <b>C</b> 1 1 |          | <b>a</b> . |                | Date:   |                |                            |
| Status:      | Active   | County:    | Calgary        | Change: | -\$50k, 07-Sep | Association: Fort McMurray |

| General Information<br>Prop Type:<br>Sub Type:<br>City/Town:<br>Year Built:<br>Lot Information<br>Lot Sz Ar: | Residential<br>Detached<br>Calgary<br>1973<br>9,009 sqft | <u>Finished Floor Ard</u><br>Abv Sqft:<br>Low Sqft:<br>Ttl Sqft: | 22a<br>1,219<br>1,219 | DOM<br>74<br>Layout<br>Beds:<br>Baths:<br>Style: | 3 (3 )<br>2.5 (2 1)<br>Bungalow |
|--------------------------------------------------------------------------------------------------------------|----------------------------------------------------------|------------------------------------------------------------------|-----------------------|--------------------------------------------------|---------------------------------|
| Lot Shape:<br>Access:                                                                                        |                                                          |                                                                  |                       | <u>Parking</u><br>Ttl Park:<br>Garage Sz:        | 3                               |
| Lot Feat:<br>Park Feat:                                                                                      | No Neighbours Bo<br>Off Street                           | ehind,Street Lightin                                             | g,Rectangular Lot,Tr  | reed                                             |                                 |