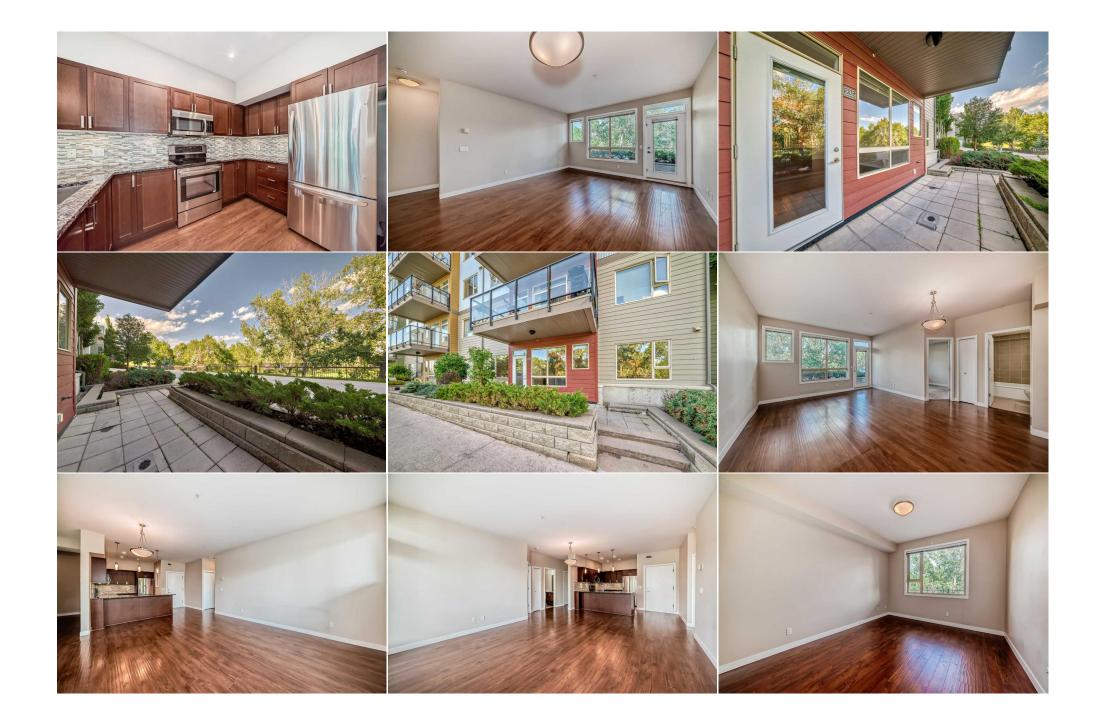

Utilities and Features

| \$846                                           |                                                                                                                                                | <b>Fee Simple</b><br>Fee Freq:<br><b>Monthly</b>                                                                                                                                | DC (pre 1P2007)                                                                                                                                                                                                                                                                                                                                                                                                                                                                                                                                                                                                                                                                                                                   |
|-------------------------------------------------|------------------------------------------------------------------------------------------------------------------------------------------------|---------------------------------------------------------------------------------------------------------------------------------------------------------------------------------|-----------------------------------------------------------------------------------------------------------------------------------------------------------------------------------------------------------------------------------------------------------------------------------------------------------------------------------------------------------------------------------------------------------------------------------------------------------------------------------------------------------------------------------------------------------------------------------------------------------------------------------------------------------------------------------------------------------------------------------|
| Legal Desc:                                     | 1412169                                                                                                                                        |                                                                                                                                                                                 | Remarks                                                                                                                                                                                                                                                                                                                                                                                                                                                                                                                                                                                                                                                                                                                           |
| Pub Rmks:<br>Inclusions:<br>Property Listed By: | secure parkade, and 1 fro<br>located close to shopping<br>between luxury and afforo<br>open floorplan and plenty<br>piece ensuite bath for you | m the ground through the unit's<br>, schools and restaurant with qu<br>dability. Gorgeous kitchen with<br>of large windows allow lots of n<br>ur private retreat. The second be | rerlooking Highland Park. SENIOR AND ACCESIBLE FRIENDLY. This unit offers 2 entrance, 1 directly via the<br>patio. With a large fully landscaped patio facing green space it's like living right on the park. Conveniently<br>ick access to main roads and down town. High end finishing throughout makes this the perfect balance<br>granite counters, abundant of cabinets, full S/S appliances, mosaic backsplash, and eating bar. Expansive<br>atural light to enter the unit. Master bedroom features a his and hers walk-through closet and a large 5-<br>droom, bathroom and den is thoughtfully located on the other side of the unit for added privacy. Secure<br>brage and bike storage make this the complete package. |