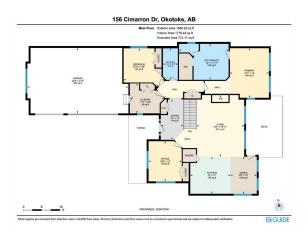

| <u>mation</u> | Residential |                    |          | <u>DOM</u><br><b>71</b> |           |
|---------------|-------------|--------------------|----------|-------------------------|-----------|
|               | Detached    |                    |          |                         |           |
|               |             |                    |          | <u>Layout</u>           |           |
|               | Okotoks     | Finished Floor Are | <u>a</u> | Beds:                   | 5 (3 2 )  |
|               | 2007        | Abv Sqft:          | 1,846    | Baths:                  | 3.0 (3 0) |
| <u>1</u>      |             | Low Sqft:          |          | Style:                  | Bungalow  |
|               | 10,890 sqft | Ttl Sqft:          | 1,846    |                         |           |
|               |             |                    |          | Parking                 |           |
|               |             |                    |          | Ttl Park:               | 6         |
|               |             |                    |          | Garage Sz:              | 3         |

Utilities:

Home, Pantry, Storage, Vinyl Windows, Walk-In Closet(s)

| Room Information |          |                |                   |          |                |  |
|------------------|----------|----------------|-------------------|----------|----------------|--|
| Room             | Level    | Dimensions     | Room              | Level    | Dimensions     |  |
| 4pc Bathroom     | Main     | 10`2" x 4`10"  | 5pc Ensuite bath  | Main     | 11`7" x 16`1"  |  |
| Bedroom          | Main     | 12`6" x 13`3"  | Dining Room       | Main     | 12`0" x 8`6"   |  |
| Foyer            | Main     | 13`0" x 7`4"   | Kitchen           | Main     | 12`0" x 13`0"  |  |
| Laundry          | Main     | 9`8" x 11`3"   | Living Room       | Main     | 19`11" x 15`5" |  |
| Bedroom          | Main     | 13`0" x 10`9"  | Bedroom - Primary | Main     | 16`0" x 12`7"  |  |
| 4pc Bathroom     | Basement | 9`8" x 4`11"   | Bedroom           | Basement | 13`6" x 11`3"  |  |
| Bedroom          | Basement | 13`5" x 14`11" | Dining Room       | Basement | 14`4" x 26`2"  |  |
| Kitchen          | Basement | 14`9" x 7`3"   | Game Room         | Basement | 21`6" x 14`10" |  |
| Other            | Basement | 28`2" x 14`7"  |                   |          |                |  |

| Legal/Tax/Financial                             |                                                                                                                                                                                                                                                                                                                                                                                                                                                                                                                                                                                                                                                                                                                                                                                                                                                                                                                                                                                                                                                                                                                                                                                                                                                                                                                                                                                                                                                                                                                                                                                                                                                                                                                                                                                                                                                                                                                                                                                                                                                          |  |  |  |
|-------------------------------------------------|----------------------------------------------------------------------------------------------------------------------------------------------------------------------------------------------------------------------------------------------------------------------------------------------------------------------------------------------------------------------------------------------------------------------------------------------------------------------------------------------------------------------------------------------------------------------------------------------------------------------------------------------------------------------------------------------------------------------------------------------------------------------------------------------------------------------------------------------------------------------------------------------------------------------------------------------------------------------------------------------------------------------------------------------------------------------------------------------------------------------------------------------------------------------------------------------------------------------------------------------------------------------------------------------------------------------------------------------------------------------------------------------------------------------------------------------------------------------------------------------------------------------------------------------------------------------------------------------------------------------------------------------------------------------------------------------------------------------------------------------------------------------------------------------------------------------------------------------------------------------------------------------------------------------------------------------------------------------------------------------------------------------------------------------------------|--|--|--|
| Title:<br><b>Fee Simple</b><br>Legal Desc:      | Zoning:<br>R1E<br>0514139<br>Remarks                                                                                                                                                                                                                                                                                                                                                                                                                                                                                                                                                                                                                                                                                                                                                                                                                                                                                                                                                                                                                                                                                                                                                                                                                                                                                                                                                                                                                                                                                                                                                                                                                                                                                                                                                                                                                                                                                                                                                                                                                     |  |  |  |
| Pub Rmks:<br>Inclusions:<br>Property Listed By: | This is a Beautiful, VERY CLEAN, Large Executive FAMILY (former Showhome) Bungalow quaintly and quietly nestled amongst parks, schools, pathways and shopping. Please note the proximity analysis in our extended picture portfolio. Have your kids in the Three Schools that are close by with a quick 21 Day Possession! This home is suitable for all ages. This property has a beautifully (the owner did it with love and care) landscaped yard, partially xeriscaped yard, deer proofed, ¼ acre lot in a superbly idyllic, tranquil location. In its iridescent, sparkling, grandeur this HOME has a plethora of attributes for any type of FAMILY. The spacious main floor GREAT room features vaulted ceiling, built-in bookcase surrounding the gas fireplace, oak hardwood and is open to the gourmet kitchen with MODERN white cabinetry, tasteful granite and backsplash, pantry and windowed dining area. A wonderful place for intergenerational gatherings! The main floor flex room can be used as a den, office or bedroom. There could be three bedrooms upstairs! The Primary Bedroom has a stately Ensuite with granite, his and her sinks, makeup counter, heated floors, glass shower, jetted tub and a walk in closetplus a convenient door to the back deck! The basement was professionally developed with Nine Foot Ceilings, a large rec area, fireplace, wet bar with dishwasher and a space for a full-sized fridge, two bedrooms and a four-piece bath. There is an abundance of storage (303 sq. ft.) in the mechanical room plus there is a newer furnace and HWT. The expansive attached TRIPLE garage (708 sq ft) is fully finished with epoxy floors, shelving, workbench and is baseboard heated. The extras in this luxury home include central air, underground irrigation system, surround sound ready, covered deck and covered veranda for your outdoor enjoyment. Flexibility, Comfort, Proximity and Spaciousness abound in this Quintessential HOME for any type of family! None RE/MAX Realty Professionals |  |  |  |