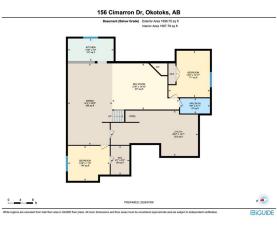

Utilities:

Home, Pantry, Storage, Vinyl Windows, Walk-In Closet(s)

| Room Information |          |                |                   |          |                |  |
|------------------|----------|----------------|-------------------|----------|----------------|--|
| Room             | Level    | Dimensions     | Room              | Level    | Dimensions     |  |
| 4pc Bathroom     | Main     | 10`2" x 4`10"  | 5pc Ensuite bath  | Main     | 11`7" x 16`1"  |  |
| Bedroom          | Main     | 12`6" x 13`3"  | Dining Room       | Main     | 12`0" x 8`6"   |  |
| Foyer            | Main     | 13`0" x 7`4"   | Kitchen           | Main     | 12`0" x 13`0"  |  |
| Laundry          | Main     | 9`8" x 11`3"   | Living Room       | Main     | 19`11" x 15`5" |  |
| Bedroom          | Main     | 13`0" x 10`9"  | Bedroom - Primary | Main     | 16`0" x 12`7"  |  |
| 4pc Bathroom     | Basement | 9`8" x 4`11"   | Bedroom           | Basement | 13`6" x 11`3"  |  |
| Bedroom          | Basement | 13`5" x 14`11" | Dining Room       | Basement | 14`4" x 26`2"  |  |
| Kitchen          | Basement | 14`9" x 7`3"   | Game Room         | Basement | 21`6" x 14`10" |  |
| Other            | Basement | 28`2" x 14`7"  |                   |          |                |  |