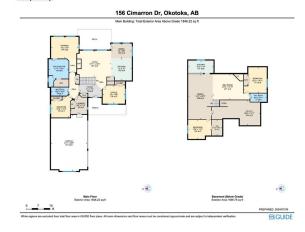

Utilities:

Home, Pantry, Storage, Vinyl Windows, Walk-In Closet(s)

| Room Information |          |                |                   |          |                |  |
|------------------|----------|----------------|-------------------|----------|----------------|--|
| Room             | Level    | Dimensions     | Room              | Level    | Dimensions     |  |
| 4pc Bathroom     | Main     | 10`2" x 4`10"  | 5pc Ensuite bath  | Main     | 11`7" x 16`1"  |  |
| Bedroom          | Main     | 12`6" x 13`3"  | Dining Room       | Main     | 12`0" x 8`6"   |  |
| Foyer            | Main     | 13`0" x 7`4"   | Kitchen           | Main     | 12`0" x 13`0"  |  |
| Laundry          | Main     | 9`8" x 11`3"   | Living Room       | Main     | 19`11" x 15`5" |  |
| Bedroom          | Main     | 13`0" x 10`9"  | Bedroom - Primary | Main     | 16`0" x 12`7"  |  |
| 4pc Bathroom     | Basement | 9`8" x 4`11"   | Bedroom           | Basement | 13`6" x 11`3"  |  |
| Bedroom          | Basement | 13`5" x 14`11" | Dining Room       | Basement | 14`4" x 26`2"  |  |
| Kitchen          | Basement | 14`9" x 7`3"   | Game Room         | Basement | 21`6" x 14`10" |  |
| Other            | Basement | 28`2" x 14`7"  |                   |          |                |  |