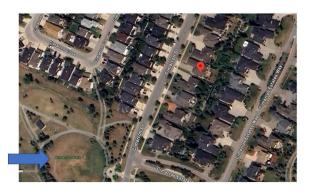

## TO VIEW THIS PROPERTY WITH AN A-TEAM BUYER'S AGENT PLEASE CONTACT (587) 700-7123

Very Close to three Schools

Blue Arrow - Cimarron Park.

Yellow Arrow- Southbank shopping within walking distance – including – Costco, Home Depot and Save-On Foods.

Orange Arrows - Walking the Sheep River Pathway is the most tranquil yet invigorating part of living in Okotoks. Notice the acute proximity!