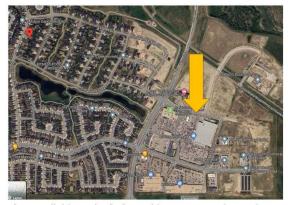

## TO VIEW THIS PROPERTY WITH AN A-TEAM BUYER'S AGENT PLEASE CONTACT (587) 700-7123

Very Close to three Schools

Blue Arrow - Cimarron Park.

Yellow Arrow- Southbank shopping within walking distance – including – Costco, Home Depot and Save-On Foods.

Orange Arrows - Walking the Sheep River Pathway is the most tranquil yet invigorating part of living in Okotoks. Notice the acute proximity!