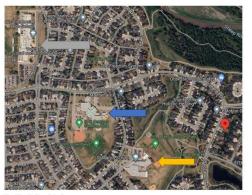

## TO VIEW THIS PROPERTY WITH AN A-TEAM BUYER'S AGENT PLEASE CONTACT (587) 700-7123

Very Close to three Schools

Blue Arrow - Cimarron Park.

Yellow Arrow- Southbank shopping within walking distance – including – Costco, Home Depot and Save-On Foods.

Orange Arrows - Walking the Sheep River Pathway is the most tranquil yet invigorating part of living in Okotoks. Notice the acute proximity!