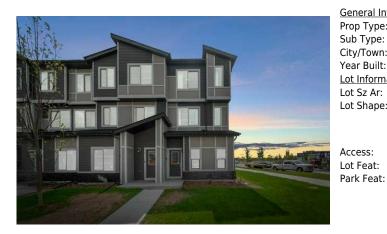

## 3 CORNERSTONE Row, Calgary T3N 2K4

| MLS®#:  | A2146829 | Area:   | Cornerstone | Listing<br>Date: | 07/17/24 | List Price: <b>\$519,990</b> |
|---------|----------|---------|-------------|------------------|----------|------------------------------|
| Status: | Active   | County: | Calgary     | Change:          | None     | Association: Fort McMurray   |

| p Type:     | Residential                                                          |                   |       | 61         |           |  |
|-------------|----------------------------------------------------------------------|-------------------|-------|------------|-----------|--|
| b Type:     | Row/Townhouse                                                        |                   |       | Layout     |           |  |
| y/Town:     | Calgary                                                              | Finished Floor Ar | ea    | Beds:      | 3 (3 )    |  |
| ar Built:   | 2024                                                                 | Abv Sqft:         | 1,357 | Baths:     | 2.5 (2 1) |  |
| Information |                                                                      | Low Sqft:         |       | Style:     | 3 Storey  |  |
| Sz Ar:      |                                                                      | Ttl Sqft:         | 1,357 |            |           |  |
| Shape:      |                                                                      |                   |       | Parking    |           |  |
|             |                                                                      |                   |       | Ttl Park:  | 2         |  |
|             |                                                                      |                   |       | Garage Sz: | 2         |  |
| cess:       |                                                                      |                   |       | 5          |           |  |
| Feat:       | Corner Lot,Front Yard,Landscaped,Level,Street Lighting               |                   |       |            |           |  |
| rk Feat:    | Covered, Double Garage Attached, Driveway, Garage Faces Rear, Tandem |                   |       |            |           |  |