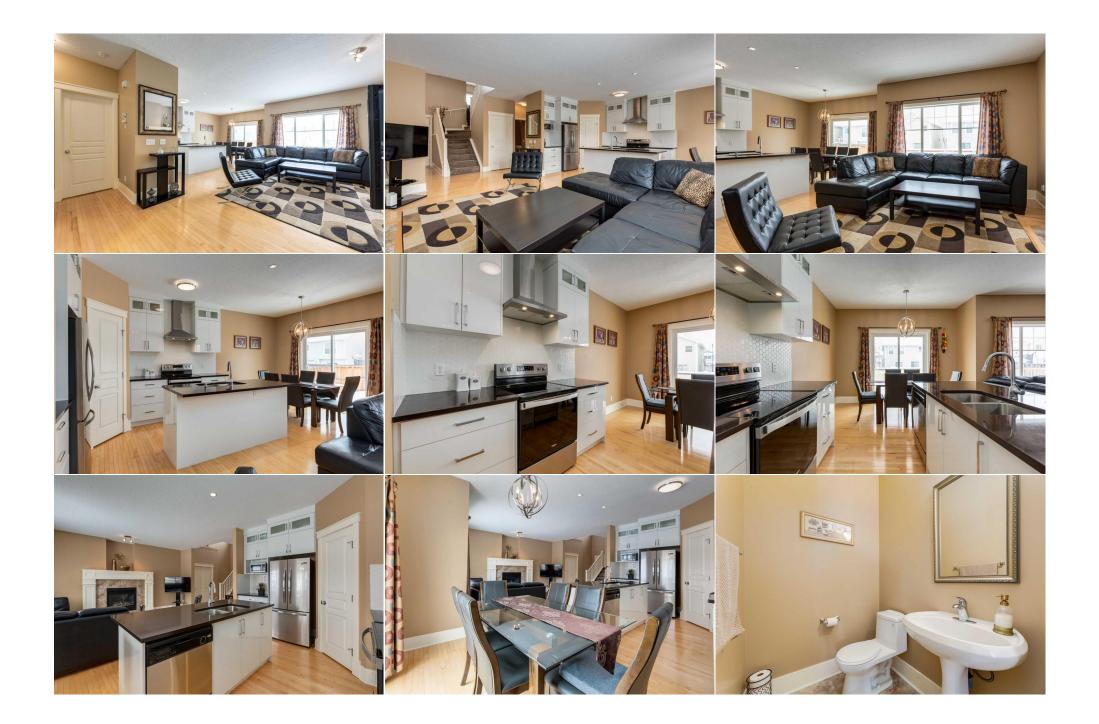

| 4pc Bathroom<br>Bedroom<br>Furnace/Utility Room<br> | Upper<br>Basement<br>Basement                                                                                                                                                                                                                                                                                                                                                                                                                                                                                                                                                                                                                                                                                                                                                                                                                                                                                                                                                                                                                                                                                                                                                                                                                                                                                                                                                                                                                                                                                                                                                                                                                                                                                                                                                                                                                                                                                                                                                                                                                                                                                                                                            | 7`9" x 6`9"<br>10`11" x 10`10"<br>13`11" x 9`11" | Game Room<br>4pc Bathroom<br>Storage<br>Legal/Tax/Financial | Basement<br>Basement<br>Basement | 15`9" x 13`9"<br>7`7" x 4`11"<br>8`0" x 4`0" |  |  |  |  |
|-----------------------------------------------------|--------------------------------------------------------------------------------------------------------------------------------------------------------------------------------------------------------------------------------------------------------------------------------------------------------------------------------------------------------------------------------------------------------------------------------------------------------------------------------------------------------------------------------------------------------------------------------------------------------------------------------------------------------------------------------------------------------------------------------------------------------------------------------------------------------------------------------------------------------------------------------------------------------------------------------------------------------------------------------------------------------------------------------------------------------------------------------------------------------------------------------------------------------------------------------------------------------------------------------------------------------------------------------------------------------------------------------------------------------------------------------------------------------------------------------------------------------------------------------------------------------------------------------------------------------------------------------------------------------------------------------------------------------------------------------------------------------------------------------------------------------------------------------------------------------------------------------------------------------------------------------------------------------------------------------------------------------------------------------------------------------------------------------------------------------------------------------------------------------------------------------------------------------------------------|--------------------------------------------------|-------------------------------------------------------------|----------------------------------|----------------------------------------------|--|--|--|--|
| Title:<br>Fee Simple                                |                                                                                                                                                                                                                                                                                                                                                                                                                                                                                                                                                                                                                                                                                                                                                                                                                                                                                                                                                                                                                                                                                                                                                                                                                                                                                                                                                                                                                                                                                                                                                                                                                                                                                                                                                                                                                                                                                                                                                                                                                                                                                                                                                                          | Zoning:<br><b>R-1N</b>                           |                                                             |                                  |                                              |  |  |  |  |
| Legal Desc:                                         | 0610200                                                                                                                                                                                                                                                                                                                                                                                                                                                                                                                                                                                                                                                                                                                                                                                                                                                                                                                                                                                                                                                                                                                                                                                                                                                                                                                                                                                                                                                                                                                                                                                                                                                                                                                                                                                                                                                                                                                                                                                                                                                                                                                                                                  | K-IN                                             | Describe                                                    |                                  |                                              |  |  |  |  |
|                                                     |                                                                                                                                                                                                                                                                                                                                                                                                                                                                                                                                                                                                                                                                                                                                                                                                                                                                                                                                                                                                                                                                                                                                                                                                                                                                                                                                                                                                                                                                                                                                                                                                                                                                                                                                                                                                                                                                                                                                                                                                                                                                                                                                                                          |                                                  | Remarks                                                     |                                  |                                              |  |  |  |  |
| Pub Rmks:<br>Inclusions:<br>Property Listed By:     | **RENOVATED KITCHEN & BATHROOMS** Discover luxury and comfort in this beautifully maintained 4-bedroom, 3½-bathroom home, featuring professionally<br>renovated kitchen and bathrooms (2022). Located in desirable Cougar Ridge, this home offers easy access to parks and pathways, nearby schools, amenities, and<br>the new Stoney Trail expansion, making life simpler and more convenient. An extended driveway and inviting front entry welcome you home. The main floor<br>showcases stunning hardwood flooring and new carpet throughout. The grand, lofted entryway and open floorplan create a warm and welcoming atmosphere,<br>highlighted by a cozy gas fireplace. The spectacular island kitchen boasts quality quartz countertops, recessed lighting, stainless-steel appliances (2024<br>Refrigerator), and a corner walk-through pantry with ample storage. Fresh hexagon tiles add a stylish touch. Upstairs, the oversized bonus room and extended<br>hallway lead to the second and third bedrooms and a 4-piece bathroom. The elegant primary bedroom is spacious enough for a king bed and features a gorgeous 4-<br>piece ensuite with a deep soaker tub, stall shower, quartz countertops, and an undermount sink. The basement includes another full bathroom, an additional<br>bedroom, and a versatile space perfect for exercise or flex activities. The mudroom with washer and dryer leads to the double garage. The backyard is ideal for<br>summer BBQs and gatherings, creating a perfect setting for making lasting memories. This home exudes pride of ownership, ready to be passed on to you. Imagine<br>your family living here, surrounded by other families who share the same quality of life in West Calgary. Close to top-rated SW schools like Calgary Waldorf, The<br>Edge, Webber & Calgary Academy , Calgary French & International school as well as fantastic restaurants, shopping, and more. Plus, excellent access to the<br>mountains via the new Stoney Trail ring road. Welcome home. Call your real estate agent today to book a showing and experience the wonderful life that awaits you<br>here :)<br>Upright |                                                  |                                                             |                                  |                                              |  |  |  |  |