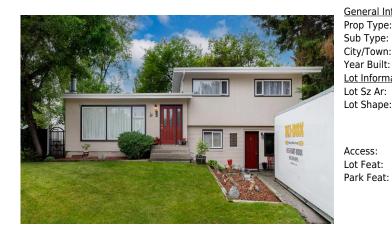

## 15 HUXLEY Place, Calgary T2V 3G9

| MLS®#:  | A2146908 | Area:   | Haysboro | Listing          | 07/04/24       | List Price: <b>\$879,900</b> |
|---------|----------|---------|----------|------------------|----------------|------------------------------|
| Status: | Pending  | County: | Calgary  | Date:<br>Change: | -\$20k, 27-Jul | Association: Fort McMurray   |

| eneral Information | <u>1</u>                                                       |                   |       | DOM           |               |
|--------------------|----------------------------------------------------------------|-------------------|-------|---------------|---------------|
| ор Туре:           | Residential                                                    |                   |       | 94            |               |
| ıb Type:           | Detached                                                       |                   |       | <u>Layout</u> |               |
| ty/Town:           | Calgary                                                        | Finished Floor Ar | ea    | Beds:         | 4 (4 )        |
| ar Built:          | 1958                                                           | Abv Sqft:         | 1,385 | Baths:        | 2.0 (2 0)     |
| t Information      |                                                                | Low Sqft:         |       | Style:        | 4 Level Split |
| t Sz Ar:           | 9,149 sqft                                                     | Ttl Sqft:         | 1,385 |               |               |
| t Shape:           |                                                                |                   |       | Parking       |               |
|                    |                                                                |                   |       | Ttl Park:     | 5             |
|                    |                                                                |                   |       | Garage Sz:    | 2             |
| cess:              |                                                                |                   |       | 5             |               |
| t Feat:            | Back Lane,Back Yard,Cul-De-Sac,Landscaped,Level,Pie Shaped Lot |                   |       |               |               |
| rk Feat:           | Double Garage Detached,Off Street,Oversized,RV Access/Parking  |                   |       |               |               |

| Legal/Tax/Financial                             |                                                                                                                                                                                                                                                                                                                                                                                                                                                                                                                                                                                                                                                                                                                                                                                                                                                                                                                                                                                                                                                                                                                                                                                                                                                                                                                                                                                                                                                                                                                                                                                                                                                                                                                                                                                                                                                                                                                                                                                                                                                                                                                                |  |  |  |  |
|-------------------------------------------------|--------------------------------------------------------------------------------------------------------------------------------------------------------------------------------------------------------------------------------------------------------------------------------------------------------------------------------------------------------------------------------------------------------------------------------------------------------------------------------------------------------------------------------------------------------------------------------------------------------------------------------------------------------------------------------------------------------------------------------------------------------------------------------------------------------------------------------------------------------------------------------------------------------------------------------------------------------------------------------------------------------------------------------------------------------------------------------------------------------------------------------------------------------------------------------------------------------------------------------------------------------------------------------------------------------------------------------------------------------------------------------------------------------------------------------------------------------------------------------------------------------------------------------------------------------------------------------------------------------------------------------------------------------------------------------------------------------------------------------------------------------------------------------------------------------------------------------------------------------------------------------------------------------------------------------------------------------------------------------------------------------------------------------------------------------------------------------------------------------------------------------|--|--|--|--|
| Title:<br>Fee Simple<br>Legal Desc:             | Zoning:<br>R-C1<br>311HN<br>Remarks                                                                                                                                                                                                                                                                                                                                                                                                                                                                                                                                                                                                                                                                                                                                                                                                                                                                                                                                                                                                                                                                                                                                                                                                                                                                                                                                                                                                                                                                                                                                                                                                                                                                                                                                                                                                                                                                                                                                                                                                                                                                                            |  |  |  |  |
| Pub Rmks:<br>Inclusions:<br>Property Listed By: | Welcome to this lovely 4 Level Split, Detached House in the popular Haysboro. This Home isn't your typical cookie cutter house on a tiny lot. This well built house on a Huge lot that is more then double the typical lot size has loads to offer. Unique 4 level split layout with a in-law suite (illegal) on the 3rd level. Nearly 2700 sqft of total updated living space, huge 9150 sqft Pie Lot, 30' X 30' Detached Garage, front, back and RV Parking, lots of upgrades and improvements over the year and suite (illegal) perfect for mother-in-law or rental. First thing you will notice is the wonderful location on a quiet cul-de-sac close to shopping and super close to the Glenmore Reservoir. Updated exterior and newer windows and 35 year fiberglass roof shingles. Inside you're welcomed with a spacious entry with double closet, large living room that flows into the dining room and kitchen and includes a cozy gas fireplace and hardwood and tile floors. The kitchen has been tastefully updated with large island, oversized windows overlooking the covered deck, corner pantry and loads of cabinets. The upper level features 3 really nice sized bedrooms all with double closets, hardwood floors and there's a lovely 4pc bath. The 3rd level is super unique and could serve perfect as a mother-in-law suite (illegal) or rental with it's own entry. On this level there's a office or 4th bedroom, 2nd living room with vinyl plank flooring, kitchen area and 3pc bathroom with laundry. The lowest or 4th level features a huge family room with laminate floors, corner wood fireplace, wet bar area and utility room. This lowest level can also be accessed easily from the mainlevel without going through the 3rd level. Outside is a treat with one of the largest lots in Haysboro. Mature trees, greenhouse, huge covered deck, RV parking stall, storage shed, kids playhouse, rear alley parking and a oversized heated 30' x 30' double garage with 9' ceiling. Great location close to several schools, shopping and the Glenmore Reserve. This home has so much to o |  |  |  |  |