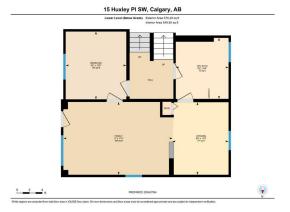

Utilities and Features

| Roof:Asphalt ShingleHeating:Forced AirSewer:Ext Feat:Private Yard,Storage                       |                                                                        |                                                                                                                                | Construction:<br>Brick,Stucco,Wood Frame,Wood Siding<br>Flooring:<br>Ceramic Tile,Hardwood,Laminate,Vinyl Plank<br>Water Source:<br>Fnd/Bsmt:<br>Poured Concrete |                                                                |                                                                                                              |
|-------------------------------------------------------------------------------------------------|------------------------------------------------------------------------|--------------------------------------------------------------------------------------------------------------------------------|------------------------------------------------------------------------------------------------------------------------------------------------------------------|----------------------------------------------------------------|--------------------------------------------------------------------------------------------------------------|
| Kitchen Appl:<br>Int Feat:<br>Utilities:                                                        | · · ·                                                                  | ectric Stove,Microwave,Refrigerator<br>Kitchen Island,No Smoking Home,O                                                        | · · ·                                                                                                                                                            | ntrance                                                        |                                                                                                              |
| Room<br>Dining Room<br>Living Room<br>Bedroom<br>Bedroom<br>Bedroom<br>Kitchenette<br>Game Room | Level<br>Main<br>Main<br>Second<br>Second<br>Third<br>Third<br>Level 4 | Dimensions<br>8`0" x 11`5"<br>17`4" x 16`5"<br>9`6" x 10`10"<br>13`4" x 14`6"<br>10`6" x 9`6"<br>11`4" x 8`9"<br>22`3" x 14`8" | <u>Room</u><br>Kitchen<br>4pc Bathroom<br>Bedroom<br>3pc Bathroom<br>Family Room<br>Flex Space                                                                   | Level<br>Main<br>Second<br>Second<br>Third<br>Third<br>Level 4 | Dimensions<br>15`7" x 11`5"<br>0`0" x 0`0"<br>13`4" x 12`2"<br>0`0" x 0`0"<br>11`4" x 17`0"<br>14`0" x 11`2" |