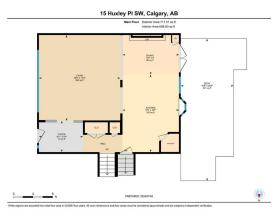

Utilities and Features

| Roof:Asphalt ShingleHeating:Forced AirSewer:Ext Feat:Private Yard,Storage                       |                                                                        |                                                                                                                                | Construction:<br>Brick,Stucco,Wood Frame,Wood Siding<br>Flooring:<br>Ceramic Tile,Hardwood,Laminate,Vinyl Plank<br>Water Source:<br>Fnd/Bsmt:<br>Poured Concrete |                                                                |                                                                                                              |
|-------------------------------------------------------------------------------------------------|------------------------------------------------------------------------|--------------------------------------------------------------------------------------------------------------------------------|------------------------------------------------------------------------------------------------------------------------------------------------------------------|----------------------------------------------------------------|--------------------------------------------------------------------------------------------------------------|
| Kitchen Appl:<br>Int Feat:<br>Utilities:                                                        | · · ·                                                                  | ectric Stove,Microwave,Refrigerator<br>Kitchen Island,No Smoking Home,O                                                        | · · ·                                                                                                                                                            | ntrance                                                        |                                                                                                              |
| Room<br>Dining Room<br>Living Room<br>Bedroom<br>Bedroom<br>Bedroom<br>Kitchenette<br>Game Room | Level<br>Main<br>Main<br>Second<br>Second<br>Third<br>Third<br>Level 4 | Dimensions<br>8`0" x 11`5"<br>17`4" x 16`5"<br>9`6" x 10`10"<br>13`4" x 14`6"<br>10`6" x 9`6"<br>11`4" x 8`9"<br>22`3" x 14`8" | <u>Room</u><br>Kitchen<br>4pc Bathroom<br>Bedroom<br>3pc Bathroom<br>Family Room<br>Flex Space                                                                   | Level<br>Main<br>Second<br>Second<br>Third<br>Third<br>Level 4 | Dimensions<br>15`7" x 11`5"<br>0`0" x 0`0"<br>13`4" x 12`2"<br>0`0" x 0`0"<br>11`4" x 17`0"<br>14`0" x 11`2" |