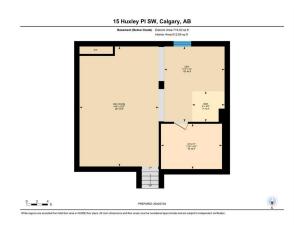

Utilities and Features

| Roof:Asphalt ShingleHeating:Forced AirSewer:Ext Feat:Private Yard,Storage                       |                                                                        |                                                                                                                                | Construction:<br>Brick,Stucco,Wood Frame,Wood Siding<br>Flooring:<br>Ceramic Tile,Hardwood,Laminate,Vinyl Plank<br>Water Source:<br>Fnd/Bsmt:<br>Poured Concrete |                                                                |                                                                                                              |
|-------------------------------------------------------------------------------------------------|------------------------------------------------------------------------|--------------------------------------------------------------------------------------------------------------------------------|------------------------------------------------------------------------------------------------------------------------------------------------------------------|----------------------------------------------------------------|--------------------------------------------------------------------------------------------------------------|
| Kitchen Appl:<br>Int Feat:<br>Utilities:                                                        | · · ·                                                                  | ectric Stove,Microwave,Refrigerator<br>Kitchen Island,No Smoking Home,O                                                        | · · ·                                                                                                                                                            | ntrance                                                        |                                                                                                              |
| Room<br>Dining Room<br>Living Room<br>Bedroom<br>Bedroom<br>Bedroom<br>Kitchenette<br>Game Room | Level<br>Main<br>Main<br>Second<br>Second<br>Third<br>Third<br>Level 4 | Dimensions<br>8`0" x 11`5"<br>17`4" x 16`5"<br>9`6" x 10`10"<br>13`4" x 14`6"<br>10`6" x 9`6"<br>11`4" x 8`9"<br>22`3" x 14`8" | <u>Room</u><br>Kitchen<br>4pc Bathroom<br>Bedroom<br>3pc Bathroom<br>Family Room<br>Flex Space                                                                   | Level<br>Main<br>Second<br>Second<br>Third<br>Third<br>Level 4 | Dimensions<br>15`7" x 11`5"<br>0`0" x 0`0"<br>13`4" x 12`2"<br>0`0" x 0`0"<br>11`4" x 17`0"<br>14`0" x 11`2" |