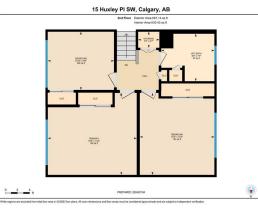

Utilities and Features

| Roof:Asphalt ShingleHeating:Forced AirSewer:Ext Feat:Private Yard,Storage                       |                                                                        |                                                                                                                                | Construction:<br>Brick,Stucco,Wood Frame,Wood Siding<br>Flooring:<br>Ceramic Tile,Hardwood,Laminate,Vinyl Plank<br>Water Source:<br>Fnd/Bsmt:<br>Poured Concrete |                                                                |                                                                                                              |
|-------------------------------------------------------------------------------------------------|------------------------------------------------------------------------|--------------------------------------------------------------------------------------------------------------------------------|------------------------------------------------------------------------------------------------------------------------------------------------------------------|----------------------------------------------------------------|--------------------------------------------------------------------------------------------------------------|
| Kitchen Appl:<br>Int Feat:<br>Utilities:                                                        | · · ·                                                                  | ectric Stove,Microwave,Refrigerator<br>Kitchen Island,No Smoking Home,O                                                        | · · ·                                                                                                                                                            | ntrance                                                        |                                                                                                              |
| Room<br>Dining Room<br>Living Room<br>Bedroom<br>Bedroom<br>Bedroom<br>Kitchenette<br>Game Room | Level<br>Main<br>Main<br>Second<br>Second<br>Third<br>Third<br>Level 4 | Dimensions<br>8`0" x 11`5"<br>17`4" x 16`5"<br>9`6" x 10`10"<br>13`4" x 14`6"<br>10`6" x 9`6"<br>11`4" x 8`9"<br>22`3" x 14`8" | <u>Room</u><br>Kitchen<br>4pc Bathroom<br>Bedroom<br>3pc Bathroom<br>Family Room<br>Flex Space                                                                   | Level<br>Main<br>Second<br>Second<br>Third<br>Third<br>Level 4 | Dimensions<br>15`7" x 11`5"<br>0`0" x 0`0"<br>13`4" x 12`2"<br>0`0" x 0`0"<br>11`4" x 17`0"<br>14`0" x 11`2" |