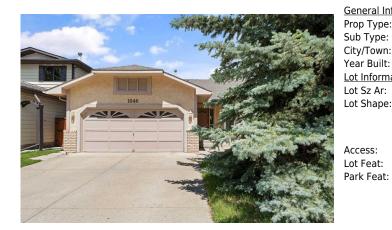

## 1046 SUNCASTLE Drive, Calgary T2X 2X1

| MLS®#:  | A2147231 | Area:   | Sundance | Listing<br>Date: | 07/05/24       | List Price: <b>\$725,000</b> |
|---------|----------|---------|----------|------------------|----------------|------------------------------|
| Status: | Pending  | County: | Calgary  | Change:          | -\$23k, 09-Oct | Association: Fort McMurray   |

| eneral Informatior |             |                   |       | DOM           |           |
|--------------------|-------------|-------------------|-------|---------------|-----------|
| гор Туре:          | Residential |                   |       | 138           |           |
| ub Type:           | Detached    |                   |       | <u>Layout</u> |           |
| ity/Town:          | Calgary     | Finished Floor Ar | ea    | Beds:         | 6 (33)    |
| ear Built:         | 1987        | Abv Sqft:         | 1,600 | Baths:        | 3.0 (3 0) |
| ot Information     |             | Low Sqft:         |       | Style:        | Bungalow  |
| ot Sz Ar:          | 5,660 sqft  | Ttl Sqft:         | 1,600 |               |           |
| ot Shape:          | 52 x 110    |                   |       | Parking       |           |
|                    |             |                   |       | Ttl Park:     | 2         |
|                    |             |                   |       | Garage Sz:    | 2         |