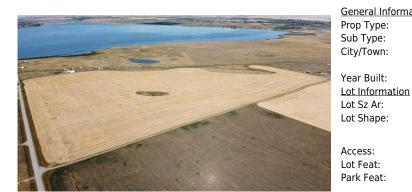

Title: Zoning:

**Fee Simple** 1 Legal Desc:

Remarks

Pub Rmks: This is an Incredible opportunity to own 93+/- acres with outstanding views of Eagle Lake in the County of Wheatland! Amazing value for this prime location, you won't find anything else of this caliber and in a serene setting at this price point. Conveniently located in a quiet location by Eagle Lake, surrounded by rolling farmlands with direct access to Strathmore, a short drive into Chestermere and Calgary. The possibilities are endless with what you can build on the land, subdivide

or hold for future use. Land is currently farmed by a neighbour, and can continue while you set your plans in motion. Don't let this one-of-a-kind opportunity pass

you by!

N/A Inclusions:

TO VIEW THIS PROPERTY WITH AN A-TEAM BUYER'S AGENT PLEASE CONTACT (587) 700-7123