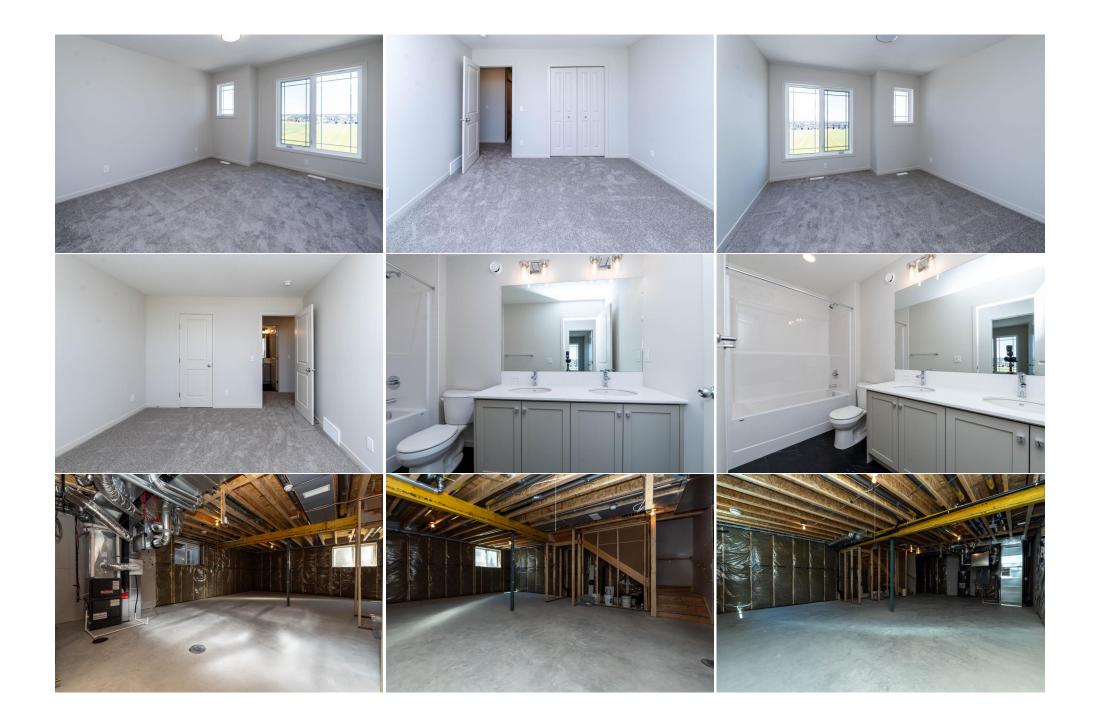

## Back Yard,Front Yard,Street Lighting,Rectangular Lot Double Garage Attached,Driveway,Front Drive,Garage Door Opener

Utilities and Features

| Roof:                                                                                                   | oof: Asphalt Shingle                                     |                                                                                 | Construction:                                                             |                                               |                                                                                   |  |  |  |
|---------------------------------------------------------------------------------------------------------|----------------------------------------------------------|---------------------------------------------------------------------------------|---------------------------------------------------------------------------|-----------------------------------------------|-----------------------------------------------------------------------------------|--|--|--|
| Heating:                                                                                                |                                                          |                                                                                 |                                                                           | Concrete,Stone,Vinyl Siding,Wood Frame        |                                                                                   |  |  |  |
| Sewer:                                                                                                  |                                                          |                                                                                 | Flooring:                                                                 |                                               |                                                                                   |  |  |  |
| Ext Feat:                                                                                               | BBQ gas line,Playground,Tennis Court(                    | s)                                                                              | Carpet,Ceramic Tile,Vinyl Plank                                           |                                               |                                                                                   |  |  |  |
|                                                                                                         |                                                          |                                                                                 | Water Source:                                                             | Water Source:<br>Fnd/Bsmt:<br>Poured Concrete |                                                                                   |  |  |  |
|                                                                                                         |                                                          |                                                                                 | Fnd/Bsmt:                                                                 |                                               |                                                                                   |  |  |  |
|                                                                                                         |                                                          |                                                                                 | Poured Concrete                                                           |                                               |                                                                                   |  |  |  |
| Kitchen Appl:                                                                                           | Dishwasher,Garage Co                                     | ntrol(s),Gas Stove,Microwave,Rar                                                | nge Hood,Refrigerator,Washer/Drye                                         | lood,Refrigerator,Washer/Dryer                |                                                                                   |  |  |  |
| nt Feat:                                                                                                | Tub,Sump Pump(s),Vinyl Windows,Wal                       |                                                                                 |                                                                           |                                               |                                                                                   |  |  |  |
|                                                                                                         | Closet(s)                                                |                                                                                 |                                                                           |                                               |                                                                                   |  |  |  |
|                                                                                                         | Closet(s)                                                |                                                                                 |                                                                           |                                               |                                                                                   |  |  |  |
| Utilities:                                                                                              | Closet(s)                                                |                                                                                 |                                                                           |                                               |                                                                                   |  |  |  |
| Utilities:                                                                                              | Closet(s)                                                |                                                                                 | Room Information                                                          |                                               |                                                                                   |  |  |  |
|                                                                                                         | Closet(s)<br>Level                                       | Dimensions                                                                      | Room Information                                                          | Level                                         | Dimensions                                                                        |  |  |  |
| Room                                                                                                    | Level                                                    | <u>Dimensions</u><br><b>4`11" x 5`0"</b>                                        |                                                                           | <u>Level</u><br>Main                          | Dimensions<br>10`7" x 13`4"                                                       |  |  |  |
| <u>Room</u><br>2pc Bathroom                                                                             | Level                                                    |                                                                                 | Room                                                                      |                                               |                                                                                   |  |  |  |
| Room<br>2pc Bathroom<br>Foyer                                                                           | <u>Level</u><br>Main                                     | 4`11" x 5`0"                                                                    | <u>Room</u><br>Dining Room                                                | Main                                          | <b>10`7" x 13`4</b> "                                                             |  |  |  |
| Room<br>2pc Bathroom<br>Foyer<br>Living Room                                                            | <u>Level</u><br>Main<br>Main<br>Main<br>Main             | 4`11" x 5`0"<br>9`3" x 11`0"                                                    | <u>Room</u><br>Dining Room<br>Kitchen                                     | Main<br>Main                                  | 10`7" x 13`4"<br>18`10" x 11`7"                                                   |  |  |  |
| Room<br>2pc Bathroom<br>Foyer<br>Living Room<br>4pc Bathroom                                            | <u>Level</u><br>Main<br>Main<br>Main<br>Main             | 4`11" x 5`0"<br>9`3" x 11`0"<br>12`6" x 13`4"                                   | <u>Room</u><br>Dining Room<br>Kitchen<br>Mud Room                         | Main<br>Main<br>Main                          | 10`7" x 13`4"<br>18`10" x 11`7"<br>10`5" x 5`4"                                   |  |  |  |
| Utilities:<br><u>Room</u><br>2pc Bathroom<br>Foyer<br>Living Room<br>4pc Bathroom<br>Bedroom<br>Laundry | <u>Level</u><br>Main<br>Main<br>Main<br>Second           | 4`11" x 5`0"<br>9`3" x 11`0"<br>12`6" x 13`4"<br>10`11" x 5`3"                  | <u>Room</u><br>Dining Room<br>Kitchen<br>Mud Room<br>5pc Ensuite bath     | Main<br>Main<br>Main<br>Second                | 10`7" x 13`4"<br>18`10" x 11`7"<br>10`5" x 5`4"<br>10`6" x 11`9"                  |  |  |  |
| Room<br>2pc Bathroom<br>Foyer<br>Living Room<br>4pc Bathroom<br>Bedroom                                 | <u>Level</u><br>Main<br>Main<br>Main<br>Second<br>Second | 4`11" x 5`0"<br>9`3" x 11`0"<br>12`6" x 13`4"<br>10`11" x 5`3"<br>11`4" x 12`0" | Room<br>Dining Room<br>Kitchen<br>Mud Room<br>5pc Ensuite bath<br>Bedroom | Main<br>Main<br>Main<br>Second<br>Second      | 10`7" x 13`4"<br>18`10" x 11`7"<br>10`5" x 5`4"<br>10`6" x 11`9"<br>11`4" x 12`0" |  |  |  |

| Legal/Tax/Financial                             |                                                                                                                                                                                                                                                                                                                                                                                                                                                                                                                                                                                                                                                                                                                                                                                                                                                                                                                                                                                                                                                                                                                                                                                                                                                     |  |  |  |  |
|-------------------------------------------------|-----------------------------------------------------------------------------------------------------------------------------------------------------------------------------------------------------------------------------------------------------------------------------------------------------------------------------------------------------------------------------------------------------------------------------------------------------------------------------------------------------------------------------------------------------------------------------------------------------------------------------------------------------------------------------------------------------------------------------------------------------------------------------------------------------------------------------------------------------------------------------------------------------------------------------------------------------------------------------------------------------------------------------------------------------------------------------------------------------------------------------------------------------------------------------------------------------------------------------------------------------|--|--|--|--|
| Title:<br>Fee Simple                            | Zoning:<br>TBD                                                                                                                                                                                                                                                                                                                                                                                                                                                                                                                                                                                                                                                                                                                                                                                                                                                                                                                                                                                                                                                                                                                                                                                                                                      |  |  |  |  |
| Legal Desc:                                     | 2211081 Remarks                                                                                                                                                                                                                                                                                                                                                                                                                                                                                                                                                                                                                                                                                                                                                                                                                                                                                                                                                                                                                                                                                                                                                                                                                                     |  |  |  |  |
| Pub Rmks:<br>Inclusions:<br>Property Listed By: | Welcome to your dream home in the tranquil community of Bayview, Airdrie. This exquisite 2-storey residence, with a double front garage, offers a picturesque view<br>of lush green space and is surrounded by parks, canals, and tennis courts. The home features 3 bedrooms, 2.5 bathrooms, a tech room, and a spacious bonus room,<br>ideal for family living. The modern kitchen is a chef's delight, boasting a gas range, chimney-style hood fan, water and ice refrigerator, built-in microwave, and<br>dishwasher, all in sleek stainless steel, complemented by contemporary lighting throughout. Expansive windows on the main and upper floors bathe the home in<br>natural light, enhancing the warm and inviting atmosphere. With 9-foot ceilings on both the main floor and the basement, the space feels open and airy. The<br>basement, with its side entrance and large windows, presents endless possibilities for future development. Enjoy the vibrant, family-friendly community of Bayview,<br>with its extensive outdoor recreational opportunities. Don't miss the chance to own this stunning home in one of Airdrie's most sought-after neighborhoods.<br>Schedule your private viewing today!<br>None<br>MaxWell Central |  |  |  |  |