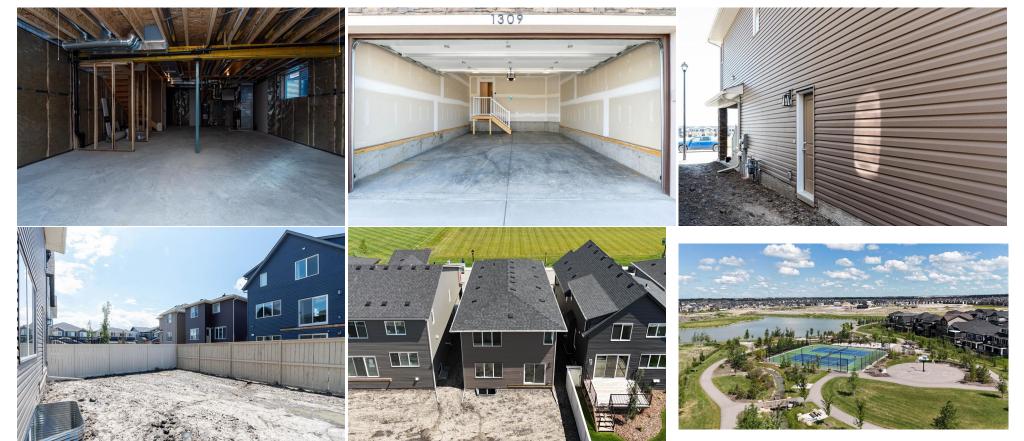

## Back Yard,Front Yard,Street Lighting,Rectangular Lot Double Garage Attached,Driveway,Front Drive,Garage Door Opener

Utilities and Features

| Roof:                                                                                                   | oof: Asphalt Shingle                                     |                                                                                 | Construction:                                                             |                                               |                                                                                   |  |  |  |
|---------------------------------------------------------------------------------------------------------|----------------------------------------------------------|---------------------------------------------------------------------------------|---------------------------------------------------------------------------|-----------------------------------------------|-----------------------------------------------------------------------------------|--|--|--|
| Heating:                                                                                                |                                                          |                                                                                 |                                                                           | Concrete,Stone,Vinyl Siding,Wood Frame        |                                                                                   |  |  |  |
| Sewer:                                                                                                  |                                                          |                                                                                 | Flooring:                                                                 |                                               |                                                                                   |  |  |  |
| Ext Feat:                                                                                               | BBQ gas line,Playground,Tennis Court(                    | s)                                                                              | Carpet,Ceramic Tile,Vinyl Plank                                           |                                               |                                                                                   |  |  |  |
|                                                                                                         |                                                          |                                                                                 | Water Source:                                                             | Water Source:<br>Fnd/Bsmt:<br>Poured Concrete |                                                                                   |  |  |  |
|                                                                                                         |                                                          |                                                                                 | Fnd/Bsmt:                                                                 |                                               |                                                                                   |  |  |  |
|                                                                                                         |                                                          |                                                                                 | Poured Concrete                                                           |                                               |                                                                                   |  |  |  |
| Kitchen Appl:                                                                                           | Dishwasher,Garage Co                                     | ntrol(s),Gas Stove,Microwave,Rar                                                | nge Hood,Refrigerator,Washer/Drye                                         | lood,Refrigerator,Washer/Dryer                |                                                                                   |  |  |  |
| nt Feat:                                                                                                | Tub,Sump Pump(s),Vinyl Windows,Wal                       |                                                                                 |                                                                           |                                               |                                                                                   |  |  |  |
|                                                                                                         | Closet(s)                                                |                                                                                 |                                                                           |                                               |                                                                                   |  |  |  |
|                                                                                                         | Closet(s)                                                |                                                                                 |                                                                           |                                               |                                                                                   |  |  |  |
| Utilities:                                                                                              | Closet(s)                                                |                                                                                 |                                                                           |                                               |                                                                                   |  |  |  |
| Utilities:                                                                                              | Closet(s)                                                |                                                                                 | Room Information                                                          |                                               |                                                                                   |  |  |  |
|                                                                                                         | Closet(s)<br>Level                                       | Dimensions                                                                      | Room Information                                                          | Level                                         | Dimensions                                                                        |  |  |  |
| Room                                                                                                    | Level                                                    | <u>Dimensions</u><br><b>4`11" x 5`0"</b>                                        |                                                                           | <u>Level</u><br>Main                          | Dimensions<br>10`7" x 13`4"                                                       |  |  |  |
| <u>Room</u><br>2pc Bathroom                                                                             | Level                                                    |                                                                                 | Room                                                                      |                                               |                                                                                   |  |  |  |
| Room<br>2pc Bathroom<br>Foyer                                                                           | <u>Level</u><br>Main                                     | 4`11" x 5`0"                                                                    | <u>Room</u><br>Dining Room                                                | Main                                          | <b>10`7" x 13`4</b> "                                                             |  |  |  |
| Room<br>2pc Bathroom<br>Foyer<br>Living Room                                                            | <u>Level</u><br>Main<br>Main<br>Main<br>Main             | 4`11" x 5`0"<br>9`3" x 11`0"                                                    | <u>Room</u><br>Dining Room<br>Kitchen                                     | Main<br>Main                                  | 10`7" x 13`4"<br>18`10" x 11`7"                                                   |  |  |  |
| Room<br>2pc Bathroom<br>Foyer<br>Living Room<br>4pc Bathroom                                            | <u>Level</u><br>Main<br>Main<br>Main<br>Main             | 4`11" x 5`0"<br>9`3" x 11`0"<br>12`6" x 13`4"                                   | <u>Room</u><br>Dining Room<br>Kitchen<br>Mud Room                         | Main<br>Main<br>Main                          | 10`7" x 13`4"<br>18`10" x 11`7"<br>10`5" x 5`4"                                   |  |  |  |
| Utilities:<br><u>Room</u><br>2pc Bathroom<br>Foyer<br>Living Room<br>4pc Bathroom<br>Bedroom<br>Laundry | <u>Level</u><br>Main<br>Main<br>Main<br>Second           | 4`11" x 5`0"<br>9`3" x 11`0"<br>12`6" x 13`4"<br>10`11" x 5`3"                  | <u>Room</u><br>Dining Room<br>Kitchen<br>Mud Room<br>5pc Ensuite bath     | Main<br>Main<br>Main<br>Second                | 10`7" x 13`4"<br>18`10" x 11`7"<br>10`5" x 5`4"<br>10`6" x 11`9"                  |  |  |  |
| Room<br>2pc Bathroom<br>Foyer<br>Living Room<br>4pc Bathroom<br>Bedroom                                 | <u>Level</u><br>Main<br>Main<br>Main<br>Second<br>Second | 4`11" x 5`0"<br>9`3" x 11`0"<br>12`6" x 13`4"<br>10`11" x 5`3"<br>11`4" x 12`0" | Room<br>Dining Room<br>Kitchen<br>Mud Room<br>5pc Ensuite bath<br>Bedroom | Main<br>Main<br>Main<br>Second<br>Second      | 10`7" x 13`4"<br>18`10" x 11`7"<br>10`5" x 5`4"<br>10`6" x 11`9"<br>11`4" x 12`0" |  |  |  |

| Legal/Tax/Financial                             |                                                                                                                                                                                                                                                                                                                                                                                                                                                                                                                                                                                                                                                                                                                                                                                                                                                                                                                                                                                                                                                                                                                                                                                                                                                     |  |  |  |  |
|-------------------------------------------------|-----------------------------------------------------------------------------------------------------------------------------------------------------------------------------------------------------------------------------------------------------------------------------------------------------------------------------------------------------------------------------------------------------------------------------------------------------------------------------------------------------------------------------------------------------------------------------------------------------------------------------------------------------------------------------------------------------------------------------------------------------------------------------------------------------------------------------------------------------------------------------------------------------------------------------------------------------------------------------------------------------------------------------------------------------------------------------------------------------------------------------------------------------------------------------------------------------------------------------------------------------|--|--|--|--|
| Title:<br>Fee Simple                            | Zoning:<br>TBD                                                                                                                                                                                                                                                                                                                                                                                                                                                                                                                                                                                                                                                                                                                                                                                                                                                                                                                                                                                                                                                                                                                                                                                                                                      |  |  |  |  |
| Legal Desc:                                     | 2211081 Remarks                                                                                                                                                                                                                                                                                                                                                                                                                                                                                                                                                                                                                                                                                                                                                                                                                                                                                                                                                                                                                                                                                                                                                                                                                                     |  |  |  |  |
| Pub Rmks:<br>Inclusions:<br>Property Listed By: | Welcome to your dream home in the tranquil community of Bayview, Airdrie. This exquisite 2-storey residence, with a double front garage, offers a picturesque view<br>of lush green space and is surrounded by parks, canals, and tennis courts. The home features 3 bedrooms, 2.5 bathrooms, a tech room, and a spacious bonus room,<br>ideal for family living. The modern kitchen is a chef's delight, boasting a gas range, chimney-style hood fan, water and ice refrigerator, built-in microwave, and<br>dishwasher, all in sleek stainless steel, complemented by contemporary lighting throughout. Expansive windows on the main and upper floors bathe the home in<br>natural light, enhancing the warm and inviting atmosphere. With 9-foot ceilings on both the main floor and the basement, the space feels open and airy. The<br>basement, with its side entrance and large windows, presents endless possibilities for future development. Enjoy the vibrant, family-friendly community of Bayview,<br>with its extensive outdoor recreational opportunities. Don't miss the chance to own this stunning home in one of Airdrie's most sought-after neighborhoods.<br>Schedule your private viewing today!<br>None<br>MaxWell Central |  |  |  |  |