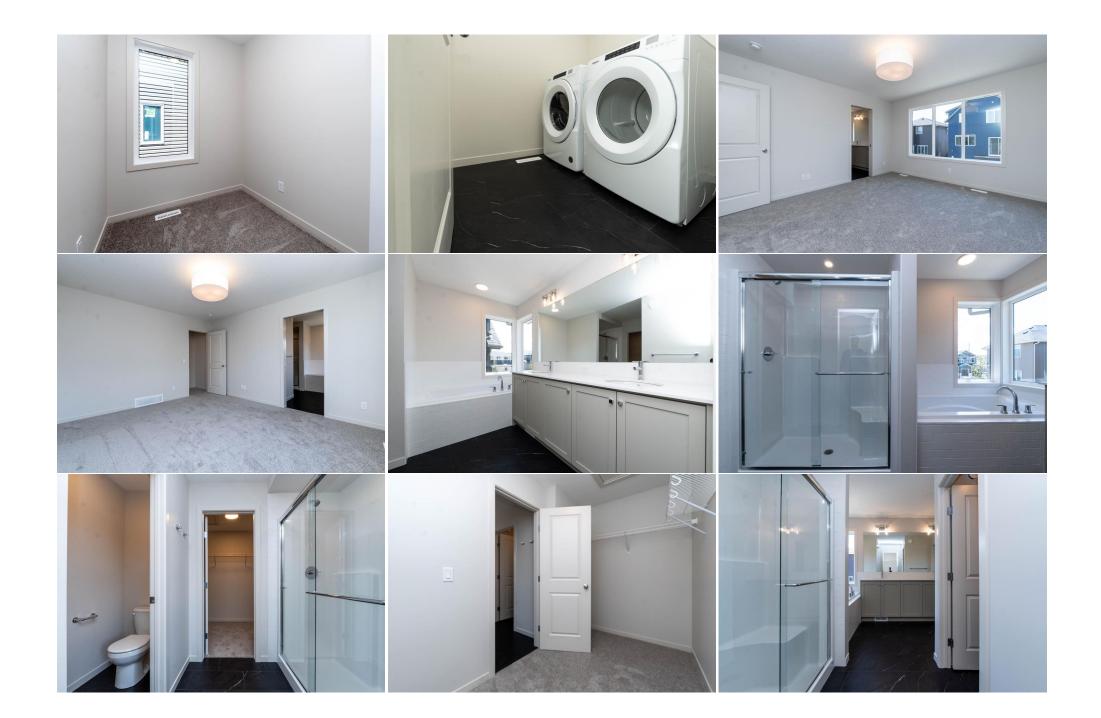

## Back Yard,Front Yard,Street Lighting,Rectangular Lot Double Garage Attached,Driveway,Front Drive,Garage Door Opener

Utilities and Features

| Roof:                                                                                                   | oof: Asphalt Shingle                                     |                                                                                 | Construction:                                                             |                                               |                                                                                   |  |  |  |
|---------------------------------------------------------------------------------------------------------|----------------------------------------------------------|---------------------------------------------------------------------------------|---------------------------------------------------------------------------|-----------------------------------------------|-----------------------------------------------------------------------------------|--|--|--|
| Heating:                                                                                                |                                                          |                                                                                 |                                                                           | Concrete,Stone,Vinyl Siding,Wood Frame        |                                                                                   |  |  |  |
| Sewer:                                                                                                  |                                                          |                                                                                 | Flooring:                                                                 |                                               |                                                                                   |  |  |  |
| Ext Feat:                                                                                               | BBQ gas line,Playground,Tennis Court(                    | s)                                                                              | Carpet,Ceramic Tile,Vinyl Plank                                           |                                               |                                                                                   |  |  |  |
|                                                                                                         |                                                          |                                                                                 | Water Source:                                                             | Water Source:<br>Fnd/Bsmt:<br>Poured Concrete |                                                                                   |  |  |  |
|                                                                                                         |                                                          |                                                                                 | Fnd/Bsmt:                                                                 |                                               |                                                                                   |  |  |  |
|                                                                                                         |                                                          |                                                                                 | Poured Concrete                                                           |                                               |                                                                                   |  |  |  |
| Kitchen Appl:                                                                                           | Dishwasher,Garage Co                                     | ntrol(s),Gas Stove,Microwave,Rar                                                | nge Hood,Refrigerator,Washer/Drye                                         | lood,Refrigerator,Washer/Dryer                |                                                                                   |  |  |  |
| nt Feat:                                                                                                | Tub,Sump Pump(s),Vinyl Windows,Wal                       |                                                                                 |                                                                           |                                               |                                                                                   |  |  |  |
|                                                                                                         | Closet(s)                                                |                                                                                 |                                                                           |                                               |                                                                                   |  |  |  |
|                                                                                                         | Closet(s)                                                |                                                                                 |                                                                           |                                               |                                                                                   |  |  |  |
| Utilities:                                                                                              | Closet(s)                                                |                                                                                 |                                                                           |                                               |                                                                                   |  |  |  |
| Utilities:                                                                                              | Closet(s)                                                |                                                                                 | Room Information                                                          |                                               |                                                                                   |  |  |  |
|                                                                                                         | Closet(s)<br>Level                                       | Dimensions                                                                      | Room Information                                                          | Level                                         | Dimensions                                                                        |  |  |  |
| Room                                                                                                    | Level                                                    | <u>Dimensions</u><br><b>4`11" x 5`0"</b>                                        |                                                                           | <u>Level</u><br>Main                          | Dimensions<br>10`7" x 13`4"                                                       |  |  |  |
| <u>Room</u><br>2pc Bathroom                                                                             | Level                                                    |                                                                                 | Room                                                                      |                                               |                                                                                   |  |  |  |
| Room<br>2pc Bathroom<br>Foyer                                                                           | <u>Level</u><br>Main                                     | 4`11" x 5`0"                                                                    | <u>Room</u><br>Dining Room                                                | Main                                          | <b>10`7" x 13`4</b> "                                                             |  |  |  |
| Room<br>2pc Bathroom<br>Foyer<br>Living Room                                                            | <u>Level</u><br>Main<br>Main<br>Main<br>Main             | 4`11" x 5`0"<br>9`3" x 11`0"                                                    | <u>Room</u><br>Dining Room<br>Kitchen                                     | Main<br>Main                                  | 10`7" x 13`4"<br>18`10" x 11`7"                                                   |  |  |  |
| Room<br>2pc Bathroom<br>Foyer<br>Living Room<br>4pc Bathroom                                            | <u>Level</u><br>Main<br>Main<br>Main<br>Main             | 4`11" x 5`0"<br>9`3" x 11`0"<br>12`6" x 13`4"                                   | <u>Room</u><br>Dining Room<br>Kitchen<br>Mud Room                         | Main<br>Main<br>Main                          | 10`7" x 13`4"<br>18`10" x 11`7"<br>10`5" x 5`4"                                   |  |  |  |
| Utilities:<br><u>Room</u><br>2pc Bathroom<br>Foyer<br>Living Room<br>4pc Bathroom<br>Bedroom<br>Laundry | <u>Level</u><br>Main<br>Main<br>Main<br>Second           | 4`11" x 5`0"<br>9`3" x 11`0"<br>12`6" x 13`4"<br>10`11" x 5`3"                  | <u>Room</u><br>Dining Room<br>Kitchen<br>Mud Room<br>5pc Ensuite bath     | Main<br>Main<br>Main<br>Second                | 10`7" x 13`4"<br>18`10" x 11`7"<br>10`5" x 5`4"<br>10`6" x 11`9"                  |  |  |  |
| Room<br>2pc Bathroom<br>Foyer<br>Living Room<br>4pc Bathroom<br>Bedroom                                 | <u>Level</u><br>Main<br>Main<br>Main<br>Second<br>Second | 4`11" x 5`0"<br>9`3" x 11`0"<br>12`6" x 13`4"<br>10`11" x 5`3"<br>11`4" x 12`0" | Room<br>Dining Room<br>Kitchen<br>Mud Room<br>5pc Ensuite bath<br>Bedroom | Main<br>Main<br>Main<br>Second<br>Second      | 10`7" x 13`4"<br>18`10" x 11`7"<br>10`5" x 5`4"<br>10`6" x 11`9"<br>11`4" x 12`0" |  |  |  |

| Legal/Tax/Financial                             |                                                                                                                                                                                                                                                                                                                                                                                                                                                                                                                                                                                                                                                                                                                                                                                                                                                                                                                                                                                                                                                                                                                                                                                                                                                     |  |  |  |  |
|-------------------------------------------------|-----------------------------------------------------------------------------------------------------------------------------------------------------------------------------------------------------------------------------------------------------------------------------------------------------------------------------------------------------------------------------------------------------------------------------------------------------------------------------------------------------------------------------------------------------------------------------------------------------------------------------------------------------------------------------------------------------------------------------------------------------------------------------------------------------------------------------------------------------------------------------------------------------------------------------------------------------------------------------------------------------------------------------------------------------------------------------------------------------------------------------------------------------------------------------------------------------------------------------------------------------|--|--|--|--|
| Title:<br>Fee Simple                            | Zoning:<br>TBD                                                                                                                                                                                                                                                                                                                                                                                                                                                                                                                                                                                                                                                                                                                                                                                                                                                                                                                                                                                                                                                                                                                                                                                                                                      |  |  |  |  |
| Legal Desc:                                     | 2211081 Remarks                                                                                                                                                                                                                                                                                                                                                                                                                                                                                                                                                                                                                                                                                                                                                                                                                                                                                                                                                                                                                                                                                                                                                                                                                                     |  |  |  |  |
| Pub Rmks:<br>Inclusions:<br>Property Listed By: | Welcome to your dream home in the tranquil community of Bayview, Airdrie. This exquisite 2-storey residence, with a double front garage, offers a picturesque view<br>of lush green space and is surrounded by parks, canals, and tennis courts. The home features 3 bedrooms, 2.5 bathrooms, a tech room, and a spacious bonus room,<br>ideal for family living. The modern kitchen is a chef's delight, boasting a gas range, chimney-style hood fan, water and ice refrigerator, built-in microwave, and<br>dishwasher, all in sleek stainless steel, complemented by contemporary lighting throughout. Expansive windows on the main and upper floors bathe the home in<br>natural light, enhancing the warm and inviting atmosphere. With 9-foot ceilings on both the main floor and the basement, the space feels open and airy. The<br>basement, with its side entrance and large windows, presents endless possibilities for future development. Enjoy the vibrant, family-friendly community of Bayview,<br>with its extensive outdoor recreational opportunities. Don't miss the chance to own this stunning home in one of Airdrie's most sought-after neighborhoods.<br>Schedule your private viewing today!<br>None<br>MaxWell Central |  |  |  |  |