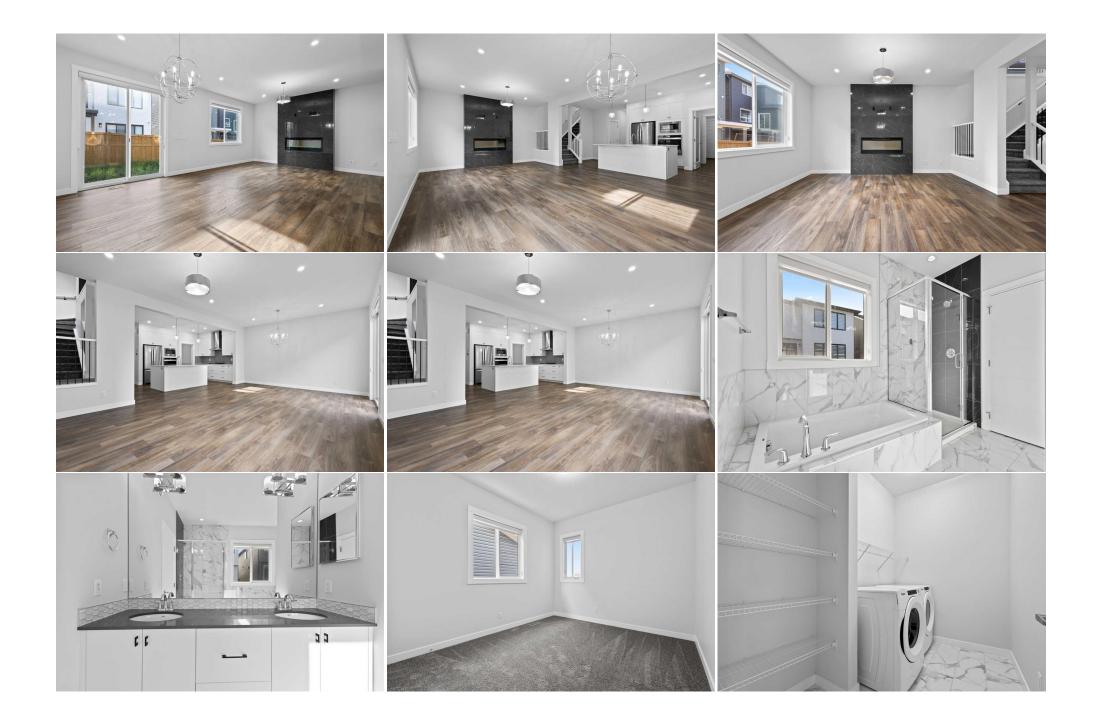

| Laundry<br>Walk-In Closet<br>Bedroom<br>Kitchen<br>Furnace/Utility Room | Upper<br>Upper<br>Basement<br>Basement<br>Basement                                                                                                                                                                                                                                                                                                                                                                                                                                                                                                                                                                                                                                                                                                                                                                                                                                                                                                                                                                                                                                                                                                                                                                                                                                                                                                                                                                                                                                                                                                                                                                                                                                                                                                                | 8`8" x 5`10"<br>9`8" x 5`9"<br>9`6" x 13`11"<br>11`9" x 12`0"<br>13`1" x 10`7" | Bedroom - Primary<br>3pc Bathroom<br>Bedroom<br>Game Room<br>Legal/Tax/Financial | Upper<br>Basement<br>Basement<br>Basement | 12`11" x 15`7"<br>7`10" x 4`11"<br>11`5" x 13`11"<br>18`0" x 13`5" |  |  |  |  |
|-------------------------------------------------------------------------|-------------------------------------------------------------------------------------------------------------------------------------------------------------------------------------------------------------------------------------------------------------------------------------------------------------------------------------------------------------------------------------------------------------------------------------------------------------------------------------------------------------------------------------------------------------------------------------------------------------------------------------------------------------------------------------------------------------------------------------------------------------------------------------------------------------------------------------------------------------------------------------------------------------------------------------------------------------------------------------------------------------------------------------------------------------------------------------------------------------------------------------------------------------------------------------------------------------------------------------------------------------------------------------------------------------------------------------------------------------------------------------------------------------------------------------------------------------------------------------------------------------------------------------------------------------------------------------------------------------------------------------------------------------------------------------------------------------------------------------------------------------------|--------------------------------------------------------------------------------|----------------------------------------------------------------------------------|-------------------------------------------|--------------------------------------------------------------------|--|--|--|--|
|                                                                         |                                                                                                                                                                                                                                                                                                                                                                                                                                                                                                                                                                                                                                                                                                                                                                                                                                                                                                                                                                                                                                                                                                                                                                                                                                                                                                                                                                                                                                                                                                                                                                                                                                                                                                                                                                   |                                                                                |                                                                                  |                                           |                                                                    |  |  |  |  |
| Title:<br><b>Fee Simple</b><br>Legal Desc:                              | 2210484                                                                                                                                                                                                                                                                                                                                                                                                                                                                                                                                                                                                                                                                                                                                                                                                                                                                                                                                                                                                                                                                                                                                                                                                                                                                                                                                                                                                                                                                                                                                                                                                                                                                                                                                                           | Zoning:<br><b>R-G</b>                                                          | Remarks                                                                          |                                           |                                                                    |  |  |  |  |
| Pub Rmks:<br>Inclusions:<br>Property Listed By:                         | Discover your dream home at 113 Amblehurst Rise NW, where luxury meets practicality in this stunning 7-bedroom, 4-bathroom residence spanning over 3400 square feet livable space in the desirable Ambleton community. This nearly-new home boasts a main floor designed for both elegance and functionality, featuring a full bedroom and bathroom, a chef's kitchen equipped with stainless steel gas cooktop, a sprawling pantry with built-in cabinetry, and an expansive island ideal for gatherings. Upstairs, the 9-foot ceilings enhance the spacious feel of the 4 bedrooms and 2 bathrooms, including a master suite complete with a dual-sink vanity, tiled shower, and soaker tub. The secondary bedrooms are generously sized, offering comfort and versatility. Adding exceptional value, a legal secondary suite with engineered hardwood flooring includes 2 bedrooms and an upgraded shower, all within the welcoming basement that also boasts 9-foot ceilings. Throughout the home, upgrades abound, from engineered hardwood flooring and large windows that flood the space with natural light, to a landscaped side entrance, ample cabinetry, and quartz countertops that grace every surface. Stylish railings traverse the home, complementing the full tiled fireplace that serves as a focal point of the main living area. Beyond these amenities, this property offers much more than words can convey—each detail crafted with care and quality in mind. Don't miss your chance to explore this exceptional home firsthand. Call today to schedule your private showing and begin your journey to owning this unparalleled residence. Hoodfan in basement, Refrigerator in Basement, Dishwasher in Basement, Royal LePage Solutions |                                                                                |                                                                                  |                                           |                                                                    |  |  |  |  |