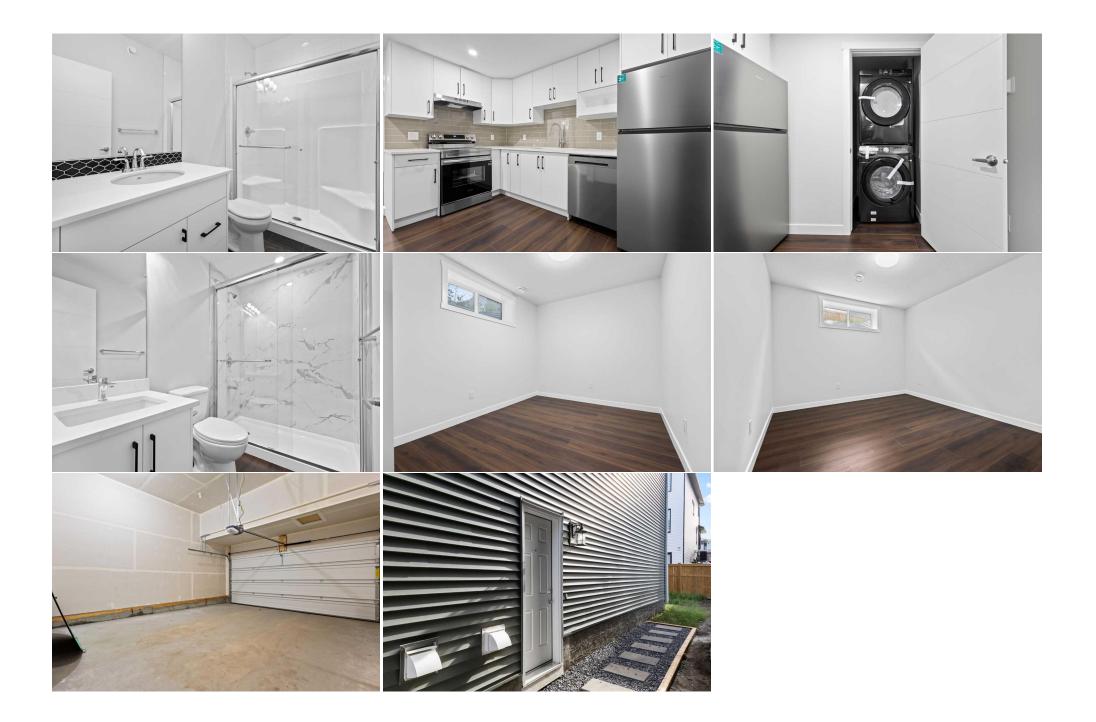

| Laundry<br>Walk-In Closet<br>Bedroom<br>Kitchen<br>Furnace/Utility Room | Upper<br>Upper<br>Basement<br>Basement<br>Basement                                                                                                                                                                                                                                                                                                                                                                                                                                                                                                                                                                                                                                                                                                                                                                                                                                                                                                                                                                                                                                                                                                                                                                                                                                                                                                                                                                                                                                                                                                                                                                                                                                                                                                                | 8`8" x 5`10"<br>9`8" x 5`9"<br>9`6" x 13`11"<br>11`9" x 12`0"<br>13`1" x 10`7" | Bedroom - Primary<br>3pc Bathroom<br>Bedroom<br>Game Room<br>Legal/Tax/Financial | Upper<br>Basement<br>Basement<br>Basement | 12`11" x 15`7"<br>7`10" x 4`11"<br>11`5" x 13`11"<br>18`0" x 13`5" |  |  |  |  |
|-------------------------------------------------------------------------|-------------------------------------------------------------------------------------------------------------------------------------------------------------------------------------------------------------------------------------------------------------------------------------------------------------------------------------------------------------------------------------------------------------------------------------------------------------------------------------------------------------------------------------------------------------------------------------------------------------------------------------------------------------------------------------------------------------------------------------------------------------------------------------------------------------------------------------------------------------------------------------------------------------------------------------------------------------------------------------------------------------------------------------------------------------------------------------------------------------------------------------------------------------------------------------------------------------------------------------------------------------------------------------------------------------------------------------------------------------------------------------------------------------------------------------------------------------------------------------------------------------------------------------------------------------------------------------------------------------------------------------------------------------------------------------------------------------------------------------------------------------------|--------------------------------------------------------------------------------|----------------------------------------------------------------------------------|-------------------------------------------|--------------------------------------------------------------------|--|--|--|--|
|                                                                         |                                                                                                                                                                                                                                                                                                                                                                                                                                                                                                                                                                                                                                                                                                                                                                                                                                                                                                                                                                                                                                                                                                                                                                                                                                                                                                                                                                                                                                                                                                                                                                                                                                                                                                                                                                   |                                                                                |                                                                                  |                                           |                                                                    |  |  |  |  |
| Title:<br><b>Fee Simple</b><br>Legal Desc:                              | 2210484                                                                                                                                                                                                                                                                                                                                                                                                                                                                                                                                                                                                                                                                                                                                                                                                                                                                                                                                                                                                                                                                                                                                                                                                                                                                                                                                                                                                                                                                                                                                                                                                                                                                                                                                                           | Zoning:<br><b>R-G</b>                                                          | Remarks                                                                          |                                           |                                                                    |  |  |  |  |
| Pub Rmks:<br>Inclusions:<br>Property Listed By:                         | Discover your dream home at 113 Amblehurst Rise NW, where luxury meets practicality in this stunning 7-bedroom, 4-bathroom residence spanning over 3400 square feet livable space in the desirable Ambleton community. This nearly-new home boasts a main floor designed for both elegance and functionality, featuring a full bedroom and bathroom, a chef's kitchen equipped with stainless steel gas cooktop, a sprawling pantry with built-in cabinetry, and an expansive island ideal for gatherings. Upstairs, the 9-foot ceilings enhance the spacious feel of the 4 bedrooms and 2 bathrooms, including a master suite complete with a dual-sink vanity, tiled shower, and soaker tub. The secondary bedrooms are generously sized, offering comfort and versatility. Adding exceptional value, a legal secondary suite with engineered hardwood flooring includes 2 bedrooms and an upgraded shower, all within the welcoming basement that also boasts 9-foot ceilings. Throughout the home, upgrades abound, from engineered hardwood flooring and large windows that flood the space with natural light, to a landscaped side entrance, ample cabinetry, and quartz countertops that grace every surface. Stylish railings traverse the home, complementing the full tiled fireplace that serves as a focal point of the main living area. Beyond these amenities, this property offers much more than words can convey—each detail crafted with care and quality in mind. Don't miss your chance to explore this exceptional home firsthand. Call today to schedule your private showing and begin your journey to owning this unparalleled residence. Hoodfan in basement, Refrigerator in Basement, Dishwasher in Basement, Royal LePage Solutions |                                                                                |                                                                                  |                                           |                                                                    |  |  |  |  |