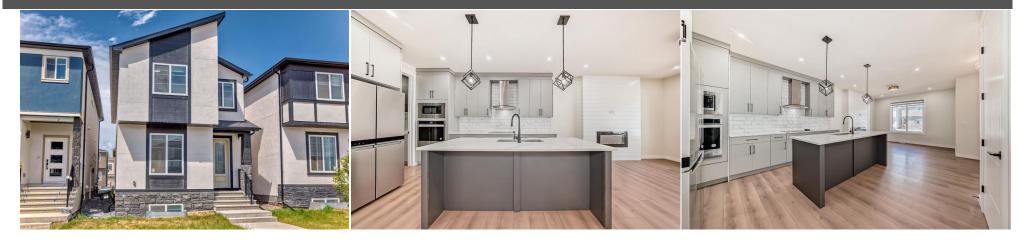

Utilities and Features

| Roof:<br>Heating:<br>Sewer: | Asphalt Shing<br>Forced Air,Na | •                   |                                                                                                                 | Construction:<br>Wood Frame<br>Elegring:                                                                                    | Wood Frame<br>Flooring:<br>Carpet,Ceramic Tile,Vinyl Plank<br>Water Source: |                |  |  |  |  |
|-----------------------------|--------------------------------|---------------------|-----------------------------------------------------------------------------------------------------------------|-----------------------------------------------------------------------------------------------------------------------------|-----------------------------------------------------------------------------|----------------|--|--|--|--|
| Ext Feat:                   | None                           |                     |                                                                                                                 | Carpet, Ceramic Tile, Vin                                                                                                   |                                                                             |                |  |  |  |  |
|                             |                                |                     |                                                                                                                 |                                                                                                                             |                                                                             |                |  |  |  |  |
|                             |                                |                     |                                                                                                                 | Fnd/Bsmt:                                                                                                                   |                                                                             |                |  |  |  |  |
|                             |                                | Poured Concrete     |                                                                                                                 |                                                                                                                             |                                                                             |                |  |  |  |  |
| Kitchen Appl:               |                                | Built-In Oven, Dish | Built-In Oven,Dishwasher,Electric Cooktop,Gas Range,Range,Range Hood,Refrigerator,Washer/Dryer,Window Coverings |                                                                                                                             |                                                                             |                |  |  |  |  |
| Int Feat:<br>Utilities:     |                                | Granite Counters,I  | High Ceilings,Jetted Tub,Kitchen Island                                                                         | eilings,Jetted Tub,Kitchen Island,No Animal Home,No Smoking Home,Open Floorplan,Quartz Counters,Separate Entrance,Walk-In C |                                                                             |                |  |  |  |  |
|                             |                                |                     |                                                                                                                 | Room Information                                                                                                            |                                                                             |                |  |  |  |  |
| Room                        |                                | Level               | Dimensions                                                                                                      | <u>Room</u>                                                                                                                 | Level                                                                       | Dimensions     |  |  |  |  |
| Mud Room                    |                                | Main                | 5`4" x 4`9"                                                                                                     | Dining Room                                                                                                                 | Main                                                                        | 9`5" x 10`6"   |  |  |  |  |
| Kitchen With E              | Eating Area                    | Main                | 10`8" x 13`1"                                                                                                   | Living Room                                                                                                                 | Main                                                                        | 12`10" x 13`2" |  |  |  |  |
| Spice Kitchen               |                                | Main                | 8`5" x 5`1"                                                                                                     | 4pc Bathroom                                                                                                                | Main                                                                        | 4`11" x 8`4"   |  |  |  |  |
| Bedroom                     |                                | Main                | 10`2" x 10`5"                                                                                                   | Entrance                                                                                                                    | Main                                                                        | 8`3" x 8`4"    |  |  |  |  |
| Laundry                     |                                | Upper               | 5`1" x 3`3"                                                                                                     | Bonus Room                                                                                                                  | Upper                                                                       | 13`11" x 12`1" |  |  |  |  |
| Bedroom                     |                                | Upper               | 10`4" x 10`11"                                                                                                  | 4pc Bathroom                                                                                                                | Upper                                                                       | 4`11" x 9`0"   |  |  |  |  |
| Bedroom                     |                                | Upper               | 11`2" x 10`2"                                                                                                   | Walk-In Closet                                                                                                              | Upper                                                                       | 5`9" x 5`1"    |  |  |  |  |

| Bedroom - Primary<br>Furnace/Utility Room<br>Bedroom<br>Family Room<br>Walk-In Closet | Upper<br>Basement<br>Basement<br>Basement<br>Basement                                                                                                                                                                                                                                                                                                                                                                                                                                                                       | 12`11" x 17`2"<br>9`0" x 5`9"<br>11`5" x 9`11"<br>17`3" x 14`0"<br>6`1" x 5`6" | 4pc Ensuite bath<br>4pc Bathroom<br>Walk-In Closet<br>Bedroom | Upper<br>Basement<br>Basement<br>Basement | 5`5" x 11`9"<br>7`11" x 4`11"<br>5`10" x 4`8"<br>11`1" x 11`2" |  |  |  |
|---------------------------------------------------------------------------------------|-----------------------------------------------------------------------------------------------------------------------------------------------------------------------------------------------------------------------------------------------------------------------------------------------------------------------------------------------------------------------------------------------------------------------------------------------------------------------------------------------------------------------------|--------------------------------------------------------------------------------|---------------------------------------------------------------|-------------------------------------------|----------------------------------------------------------------|--|--|--|
| Legal/Tax/Financial                                                                   |                                                                                                                                                                                                                                                                                                                                                                                                                                                                                                                             |                                                                                |                                                               |                                           |                                                                |  |  |  |
| Title:<br>Fee Simple                                                                  |                                                                                                                                                                                                                                                                                                                                                                                                                                                                                                                             | Zoning:<br><b>R-G</b>                                                          |                                                               |                                           |                                                                |  |  |  |
| Legal Desc:                                                                           | 2111058                                                                                                                                                                                                                                                                                                                                                                                                                                                                                                                     | R-0                                                                            |                                                               |                                           |                                                                |  |  |  |
|                                                                                       |                                                                                                                                                                                                                                                                                                                                                                                                                                                                                                                             |                                                                                | Remarks                                                       |                                           |                                                                |  |  |  |
| Pub Rmks:                                                                             | This stunning 2022-built house offers the perfect blend of modern luxury and practical design. With 1877 sqft of living space, this home features a beautiful stucco<br>exterior and an inviting, finished basement with 2 bedrooms and all custom washrooms. The main floor boasts a full bedroom and bathroom, a separate mudroom,<br>and a spice kitchen perfect for culinary enthusiasts. Custom handrails and elegant stairs add a touch of sophistication. Don't miss the chance to own this<br>exceptional property! |                                                                                |                                                               |                                           |                                                                |  |  |  |
| Inclusions:<br>Property Listed By:                                                    | NONE<br>Real Broker                                                                                                                                                                                                                                                                                                                                                                                                                                                                                                         |                                                                                |                                                               |                                           |                                                                |  |  |  |