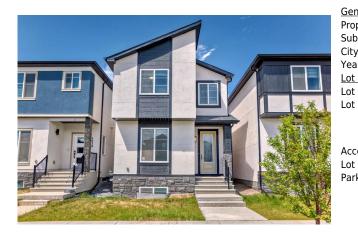

## 4834 87 Avenue, Calgary T3J 2J2

| MLS®#:  | A2147554 | Area:   | Saddle Ridge | Listing<br>Date: | 07/06/24      | List Price: <b>\$769,900</b> |
|---------|----------|---------|--------------|------------------|---------------|------------------------------|
| Status: | Pending  | County: | Calgary      | Change:          | -\$5k, 20-Jul | Association: Fort McMurray   |

| eneral Informatior<br>op Type: | Residential |                   |       | <u>DOM</u><br>72       |           |
|--------------------------------|-------------|-------------------|-------|------------------------|-----------|
| ub Type:                       | Detached    |                   |       |                        |           |
| ty/Town:                       | Calgary     | Finished Floor Ar | еа    | <u>Layout</u><br>Beds: | 6 (4 2 )  |
| ear Built:                     | 2022        | Abv Sqft:         | 1,877 | Baths:                 | 4.0 (4 0) |
| ot Information                 |             | Low Sqft:         |       | Style:                 | 2 Storey  |
| ot Sz Ar:                      | 2,497 sqft  | Ttl Sqft:         | 1,877 |                        |           |
| ot Shape:                      |             |                   |       | Parking                |           |
|                                |             |                   |       | Ttl Park:              | 2         |
|                                |             |                   |       | Garage Sz:             |           |
| ccess:                         |             |                   |       | -                      |           |
| ot Feat:                       | Back Yard   |                   |       |                        |           |
| ark Feat:                      | Carport     |                   |       |                        |           |