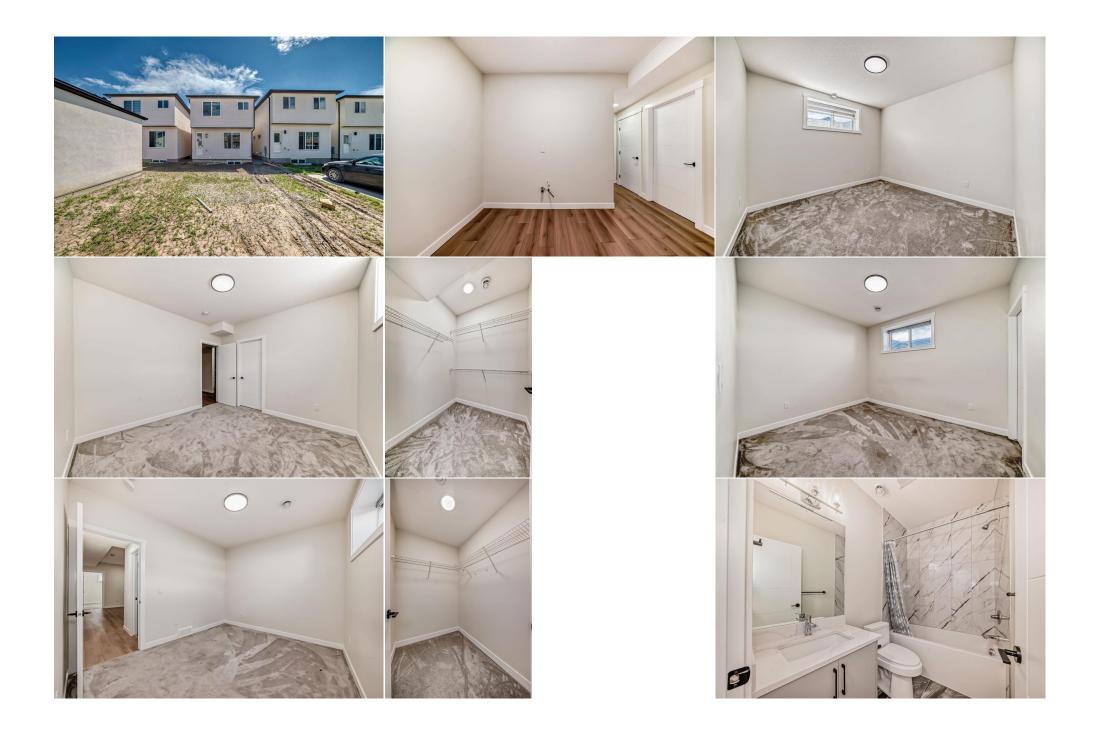

Utilities and Features

| Roof:<br>Heating:<br>Sewer: | Asphalt Shing<br>Forced Air,Na | •                   |                                                                                                                 | Construction:<br>Wood Frame<br>Elegring:                                                                                    | Wood Frame<br>Flooring:<br>Carpet,Ceramic Tile,Vinyl Plank<br>Water Source: |                |  |  |  |  |
|-----------------------------|--------------------------------|---------------------|-----------------------------------------------------------------------------------------------------------------|-----------------------------------------------------------------------------------------------------------------------------|-----------------------------------------------------------------------------|----------------|--|--|--|--|
| Ext Feat:                   | None                           |                     |                                                                                                                 | Carpet, Ceramic Tile, Vin                                                                                                   |                                                                             |                |  |  |  |  |
|                             |                                |                     |                                                                                                                 |                                                                                                                             |                                                                             |                |  |  |  |  |
|                             |                                |                     |                                                                                                                 | Fnd/Bsmt:                                                                                                                   |                                                                             |                |  |  |  |  |
|                             |                                | Poured Concrete     |                                                                                                                 |                                                                                                                             |                                                                             |                |  |  |  |  |
| Kitchen Appl:               |                                | Built-In Oven, Dish | Built-In Oven,Dishwasher,Electric Cooktop,Gas Range,Range,Range Hood,Refrigerator,Washer/Dryer,Window Coverings |                                                                                                                             |                                                                             |                |  |  |  |  |
| Int Feat:<br>Utilities:     |                                | Granite Counters,I  | High Ceilings,Jetted Tub,Kitchen Island                                                                         | eilings,Jetted Tub,Kitchen Island,No Animal Home,No Smoking Home,Open Floorplan,Quartz Counters,Separate Entrance,Walk-In C |                                                                             |                |  |  |  |  |
|                             |                                |                     |                                                                                                                 | Room Information                                                                                                            |                                                                             |                |  |  |  |  |
| Room                        |                                | Level               | Dimensions                                                                                                      | <u>Room</u>                                                                                                                 | Level                                                                       | Dimensions     |  |  |  |  |
| Mud Room                    |                                | Main                | 5`4" x 4`9"                                                                                                     | Dining Room                                                                                                                 | Main                                                                        | 9`5" x 10`6"   |  |  |  |  |
| Kitchen With E              | Eating Area                    | Main                | 10`8" x 13`1"                                                                                                   | Living Room                                                                                                                 | Main                                                                        | 12`10" x 13`2" |  |  |  |  |
| Spice Kitchen               |                                | Main                | 8`5" x 5`1"                                                                                                     | 4pc Bathroom                                                                                                                | Main                                                                        | 4`11" x 8`4"   |  |  |  |  |
| Bedroom                     |                                | Main                | 10`2" x 10`5"                                                                                                   | Entrance                                                                                                                    | Main                                                                        | 8`3" x 8`4"    |  |  |  |  |
| Laundry                     |                                | Upper               | 5`1" x 3`3"                                                                                                     | Bonus Room                                                                                                                  | Upper                                                                       | 13`11" x 12`1" |  |  |  |  |
| Bedroom                     |                                | Upper               | 10`4" x 10`11"                                                                                                  | 4pc Bathroom                                                                                                                | Upper                                                                       | 4`11" x 9`0"   |  |  |  |  |
| Bedroom                     |                                | Upper               | 11`2" x 10`2"                                                                                                   | Walk-In Closet                                                                                                              | Upper                                                                       | 5`9" x 5`1"    |  |  |  |  |

| Bedroom - Primary<br>Furnace/Utility Room<br>Bedroom<br>Family Room<br>Walk-In Closet | Upper<br>Basement<br>Basement<br>Basement<br>Basement                                                                                                                                                                                                                                                                                                                                                                                                                                                                       | 12`11" x 17`2"<br>9`0" x 5`9"<br>11`5" x 9`11"<br>17`3" x 14`0"<br>6`1" x 5`6" | 4pc Ensuite bath<br>4pc Bathroom<br>Walk-In Closet<br>Bedroom | Upper<br>Basement<br>Basement<br>Basement | 5`5" x 11`9"<br>7`11" x 4`11"<br>5`10" x 4`8"<br>11`1" x 11`2" |  |  |  |
|---------------------------------------------------------------------------------------|-----------------------------------------------------------------------------------------------------------------------------------------------------------------------------------------------------------------------------------------------------------------------------------------------------------------------------------------------------------------------------------------------------------------------------------------------------------------------------------------------------------------------------|--------------------------------------------------------------------------------|---------------------------------------------------------------|-------------------------------------------|----------------------------------------------------------------|--|--|--|
| Legal/Tax/Financial                                                                   |                                                                                                                                                                                                                                                                                                                                                                                                                                                                                                                             |                                                                                |                                                               |                                           |                                                                |  |  |  |
| Title:<br>Fee Simple                                                                  |                                                                                                                                                                                                                                                                                                                                                                                                                                                                                                                             | Zoning:<br><b>R-G</b>                                                          |                                                               |                                           |                                                                |  |  |  |
| Legal Desc:                                                                           | 2111058                                                                                                                                                                                                                                                                                                                                                                                                                                                                                                                     | R-0                                                                            |                                                               |                                           |                                                                |  |  |  |
|                                                                                       |                                                                                                                                                                                                                                                                                                                                                                                                                                                                                                                             |                                                                                | Remarks                                                       |                                           |                                                                |  |  |  |
| Pub Rmks:                                                                             | This stunning 2022-built house offers the perfect blend of modern luxury and practical design. With 1877 sqft of living space, this home features a beautiful stucco<br>exterior and an inviting, finished basement with 2 bedrooms and all custom washrooms. The main floor boasts a full bedroom and bathroom, a separate mudroom,<br>and a spice kitchen perfect for culinary enthusiasts. Custom handrails and elegant stairs add a touch of sophistication. Don't miss the chance to own this<br>exceptional property! |                                                                                |                                                               |                                           |                                                                |  |  |  |
| Inclusions:<br>Property Listed By:                                                    | NONE<br>Real Broker                                                                                                                                                                                                                                                                                                                                                                                                                                                                                                         |                                                                                |                                                               |                                           |                                                                |  |  |  |