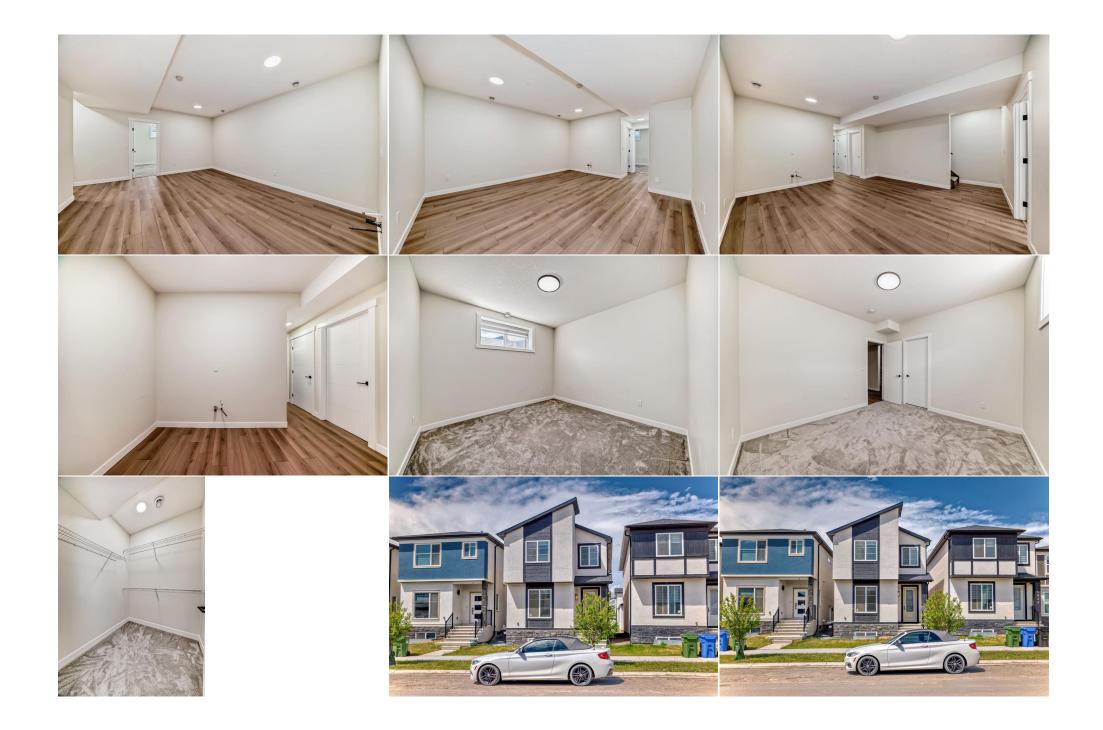

Utilities and Features

| Roof:<br>Heating:<br>Sewer: | Asphalt Shing<br>Forced Air,Na | •                   |                                                                                                                 | Construction:<br>Wood Frame<br>Elegring:                                                                                    | Wood Frame<br>Flooring:<br>Carpet,Ceramic Tile,Vinyl Plank<br>Water Source: |                |  |  |  |  |
|-----------------------------|--------------------------------|---------------------|-----------------------------------------------------------------------------------------------------------------|-----------------------------------------------------------------------------------------------------------------------------|-----------------------------------------------------------------------------|----------------|--|--|--|--|
| Ext Feat:                   | None                           |                     |                                                                                                                 | Carpet, Ceramic Tile, Vin                                                                                                   |                                                                             |                |  |  |  |  |
|                             |                                |                     |                                                                                                                 |                                                                                                                             |                                                                             |                |  |  |  |  |
|                             |                                |                     |                                                                                                                 | Fnd/Bsmt:                                                                                                                   |                                                                             |                |  |  |  |  |
|                             |                                | Poured Concrete     |                                                                                                                 |                                                                                                                             |                                                                             |                |  |  |  |  |
| Kitchen Appl:               |                                | Built-In Oven, Dish | Built-In Oven,Dishwasher,Electric Cooktop,Gas Range,Range,Range Hood,Refrigerator,Washer/Dryer,Window Coverings |                                                                                                                             |                                                                             |                |  |  |  |  |
| Int Feat:<br>Utilities:     |                                | Granite Counters,I  | High Ceilings,Jetted Tub,Kitchen Island                                                                         | eilings,Jetted Tub,Kitchen Island,No Animal Home,No Smoking Home,Open Floorplan,Quartz Counters,Separate Entrance,Walk-In C |                                                                             |                |  |  |  |  |
|                             |                                |                     |                                                                                                                 | Room Information                                                                                                            |                                                                             |                |  |  |  |  |
| Room                        |                                | Level               | Dimensions                                                                                                      | <u>Room</u>                                                                                                                 | Level                                                                       | Dimensions     |  |  |  |  |
| Mud Room                    |                                | Main                | 5`4" x 4`9"                                                                                                     | Dining Room                                                                                                                 | Main                                                                        | 9`5" x 10`6"   |  |  |  |  |
| Kitchen With E              | Eating Area                    | Main                | 10`8" x 13`1"                                                                                                   | Living Room                                                                                                                 | Main                                                                        | 12`10" x 13`2" |  |  |  |  |
| Spice Kitchen               |                                | Main                | 8`5" x 5`1"                                                                                                     | 4pc Bathroom                                                                                                                | Main                                                                        | 4`11" x 8`4"   |  |  |  |  |
| Bedroom                     |                                | Main                | 10`2" x 10`5"                                                                                                   | Entrance                                                                                                                    | Main                                                                        | 8`3" x 8`4"    |  |  |  |  |
| Laundry                     |                                | Upper               | 5`1" x 3`3"                                                                                                     | Bonus Room                                                                                                                  | Upper                                                                       | 13`11" x 12`1" |  |  |  |  |
| Bedroom                     |                                | Upper               | 10`4" x 10`11"                                                                                                  | 4pc Bathroom                                                                                                                | Upper                                                                       | 4`11" x 9`0"   |  |  |  |  |
| Bedroom                     |                                | Upper               | 11`2" x 10`2"                                                                                                   | Walk-In Closet                                                                                                              | Upper                                                                       | 5`9" x 5`1"    |  |  |  |  |

| Bedroom - Primary<br>Furnace/Utility Room<br>Bedroom<br>Family Room<br>Walk-In Closet | Upper<br>Basement<br>Basement<br>Basement<br>Basement                                                                                                                                                                                                                                                                                                                                                                                                                                                                       | 12`11" x 17`2"<br>9`0" x 5`9"<br>11`5" x 9`11"<br>17`3" x 14`0"<br>6`1" x 5`6" | 4pc Ensuite bath<br>4pc Bathroom<br>Walk-In Closet<br>Bedroom | Upper<br>Basement<br>Basement<br>Basement | 5`5" x 11`9"<br>7`11" x 4`11"<br>5`10" x 4`8"<br>11`1" x 11`2" |  |  |  |
|---------------------------------------------------------------------------------------|-----------------------------------------------------------------------------------------------------------------------------------------------------------------------------------------------------------------------------------------------------------------------------------------------------------------------------------------------------------------------------------------------------------------------------------------------------------------------------------------------------------------------------|--------------------------------------------------------------------------------|---------------------------------------------------------------|-------------------------------------------|----------------------------------------------------------------|--|--|--|
| Legal/Tax/Financial                                                                   |                                                                                                                                                                                                                                                                                                                                                                                                                                                                                                                             |                                                                                |                                                               |                                           |                                                                |  |  |  |
| Title:<br>Fee Simple                                                                  |                                                                                                                                                                                                                                                                                                                                                                                                                                                                                                                             | Zoning:<br><b>R-G</b>                                                          |                                                               |                                           |                                                                |  |  |  |
| Legal Desc:                                                                           | 2111058                                                                                                                                                                                                                                                                                                                                                                                                                                                                                                                     | R-0                                                                            |                                                               |                                           |                                                                |  |  |  |
|                                                                                       |                                                                                                                                                                                                                                                                                                                                                                                                                                                                                                                             |                                                                                | Remarks                                                       |                                           |                                                                |  |  |  |
| Pub Rmks:                                                                             | This stunning 2022-built house offers the perfect blend of modern luxury and practical design. With 1877 sqft of living space, this home features a beautiful stucco<br>exterior and an inviting, finished basement with 2 bedrooms and all custom washrooms. The main floor boasts a full bedroom and bathroom, a separate mudroom,<br>and a spice kitchen perfect for culinary enthusiasts. Custom handrails and elegant stairs add a touch of sophistication. Don't miss the chance to own this<br>exceptional property! |                                                                                |                                                               |                                           |                                                                |  |  |  |
| Inclusions:<br>Property Listed By:                                                    | NONE<br>Real Broker                                                                                                                                                                                                                                                                                                                                                                                                                                                                                                         |                                                                                |                                                               |                                           |                                                                |  |  |  |