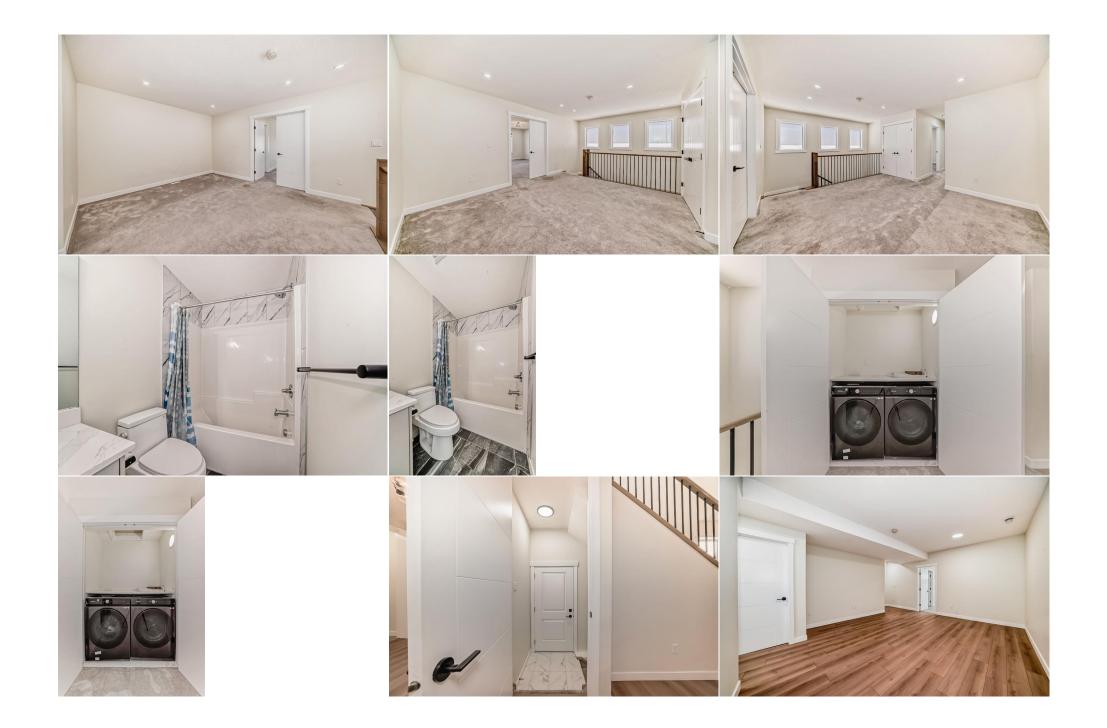

Utilities and Features

| Roof:<br>Heating:<br>Sewer: | Asphalt Shing<br>Forced Air,Na | •                   |                                                                                                                 | Construction:<br>Wood Frame<br>Elegring:                                                                                    | Wood Frame<br>Flooring:<br>Carpet,Ceramic Tile,Vinyl Plank<br>Water Source: |                |  |  |  |  |
|-----------------------------|--------------------------------|---------------------|-----------------------------------------------------------------------------------------------------------------|-----------------------------------------------------------------------------------------------------------------------------|-----------------------------------------------------------------------------|----------------|--|--|--|--|
| Ext Feat:                   | None                           |                     |                                                                                                                 | Carpet, Ceramic Tile, Vin                                                                                                   |                                                                             |                |  |  |  |  |
|                             |                                |                     |                                                                                                                 |                                                                                                                             |                                                                             |                |  |  |  |  |
|                             |                                |                     |                                                                                                                 | Fnd/Bsmt:                                                                                                                   |                                                                             |                |  |  |  |  |
|                             |                                | Poured Concrete     |                                                                                                                 |                                                                                                                             |                                                                             |                |  |  |  |  |
| Kitchen Appl:               |                                | Built-In Oven, Dish | Built-In Oven,Dishwasher,Electric Cooktop,Gas Range,Range,Range Hood,Refrigerator,Washer/Dryer,Window Coverings |                                                                                                                             |                                                                             |                |  |  |  |  |
| Int Feat:<br>Utilities:     |                                | Granite Counters,I  | High Ceilings,Jetted Tub,Kitchen Island                                                                         | eilings,Jetted Tub,Kitchen Island,No Animal Home,No Smoking Home,Open Floorplan,Quartz Counters,Separate Entrance,Walk-In C |                                                                             |                |  |  |  |  |
|                             |                                |                     |                                                                                                                 | Room Information                                                                                                            |                                                                             |                |  |  |  |  |
| Room                        |                                | Level               | Dimensions                                                                                                      | <u>Room</u>                                                                                                                 | Level                                                                       | Dimensions     |  |  |  |  |
| Mud Room                    |                                | Main                | 5`4" x 4`9"                                                                                                     | Dining Room                                                                                                                 | Main                                                                        | 9`5" x 10`6"   |  |  |  |  |
| Kitchen With E              | Eating Area                    | Main                | 10`8" x 13`1"                                                                                                   | Living Room                                                                                                                 | Main                                                                        | 12`10" x 13`2" |  |  |  |  |
| Spice Kitchen               |                                | Main                | 8`5" x 5`1"                                                                                                     | 4pc Bathroom                                                                                                                | Main                                                                        | 4`11" x 8`4"   |  |  |  |  |
| Bedroom                     |                                | Main                | 10`2" x 10`5"                                                                                                   | Entrance                                                                                                                    | Main                                                                        | 8`3" x 8`4"    |  |  |  |  |
| Laundry                     |                                | Upper               | 5`1" x 3`3"                                                                                                     | Bonus Room                                                                                                                  | Upper                                                                       | 13`11" x 12`1" |  |  |  |  |
| Bedroom                     |                                | Upper               | 10`4" x 10`11"                                                                                                  | 4pc Bathroom                                                                                                                | Upper                                                                       | 4`11" x 9`0"   |  |  |  |  |
| Bedroom                     |                                | Upper               | 11`2" x 10`2"                                                                                                   | Walk-In Closet                                                                                                              | Upper                                                                       | 5`9" x 5`1"    |  |  |  |  |

| Bedroom - Primary<br>Furnace/Utility Room<br>Bedroom<br>Family Room<br>Walk-In Closet | Upper<br>Basement<br>Basement<br>Basement<br>Basement                                                                                                                                                                                                                                                                                                                                                                                                                                                                       | 12`11" x 17`2"<br>9`0" x 5`9"<br>11`5" x 9`11"<br>17`3" x 14`0"<br>6`1" x 5`6" | 4pc Ensuite bath<br>4pc Bathroom<br>Walk-In Closet<br>Bedroom | Upper<br>Basement<br>Basement<br>Basement | 5`5" x 11`9"<br>7`11" x 4`11"<br>5`10" x 4`8"<br>11`1" x 11`2" |  |  |  |
|---------------------------------------------------------------------------------------|-----------------------------------------------------------------------------------------------------------------------------------------------------------------------------------------------------------------------------------------------------------------------------------------------------------------------------------------------------------------------------------------------------------------------------------------------------------------------------------------------------------------------------|--------------------------------------------------------------------------------|---------------------------------------------------------------|-------------------------------------------|----------------------------------------------------------------|--|--|--|
| Legal/Tax/Financial                                                                   |                                                                                                                                                                                                                                                                                                                                                                                                                                                                                                                             |                                                                                |                                                               |                                           |                                                                |  |  |  |
| Title:<br>Fee Simple                                                                  |                                                                                                                                                                                                                                                                                                                                                                                                                                                                                                                             | Zoning:<br><b>R-G</b>                                                          |                                                               |                                           |                                                                |  |  |  |
| Legal Desc:                                                                           | 2111058                                                                                                                                                                                                                                                                                                                                                                                                                                                                                                                     | R-0                                                                            |                                                               |                                           |                                                                |  |  |  |
|                                                                                       |                                                                                                                                                                                                                                                                                                                                                                                                                                                                                                                             |                                                                                | Remarks                                                       |                                           |                                                                |  |  |  |
| Pub Rmks:                                                                             | This stunning 2022-built house offers the perfect blend of modern luxury and practical design. With 1877 sqft of living space, this home features a beautiful stucco<br>exterior and an inviting, finished basement with 2 bedrooms and all custom washrooms. The main floor boasts a full bedroom and bathroom, a separate mudroom,<br>and a spice kitchen perfect for culinary enthusiasts. Custom handrails and elegant stairs add a touch of sophistication. Don't miss the chance to own this<br>exceptional property! |                                                                                |                                                               |                                           |                                                                |  |  |  |
| Inclusions:<br>Property Listed By:                                                    | NONE<br>Real Broker                                                                                                                                                                                                                                                                                                                                                                                                                                                                                                         |                                                                                |                                                               |                                           |                                                                |  |  |  |