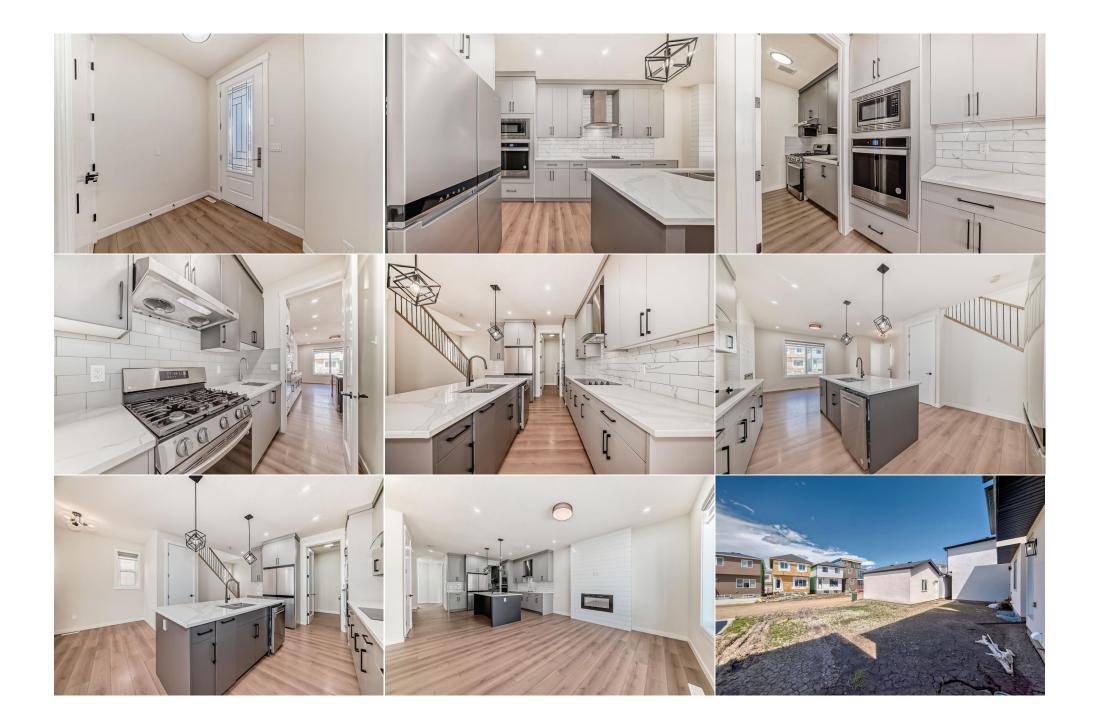

Utilities and Features

| Roof:<br>Heating:<br>Sewer: | Asphalt Shing<br>Forced Air,Na | •                   |                                                                                                                 | Construction:<br>Wood Frame<br>Elegring:                                                                                    | Wood Frame<br>Flooring:<br>Carpet,Ceramic Tile,Vinyl Plank<br>Water Source: |                |  |  |  |  |
|-----------------------------|--------------------------------|---------------------|-----------------------------------------------------------------------------------------------------------------|-----------------------------------------------------------------------------------------------------------------------------|-----------------------------------------------------------------------------|----------------|--|--|--|--|
| Ext Feat:                   | None                           |                     |                                                                                                                 | Carpet, Ceramic Tile, Vin                                                                                                   |                                                                             |                |  |  |  |  |
|                             |                                |                     |                                                                                                                 |                                                                                                                             |                                                                             |                |  |  |  |  |
|                             |                                |                     |                                                                                                                 | Fnd/Bsmt:                                                                                                                   |                                                                             |                |  |  |  |  |
|                             |                                | Poured Concrete     |                                                                                                                 |                                                                                                                             |                                                                             |                |  |  |  |  |
| Kitchen Appl:               |                                | Built-In Oven, Dish | Built-In Oven,Dishwasher,Electric Cooktop,Gas Range,Range,Range Hood,Refrigerator,Washer/Dryer,Window Coverings |                                                                                                                             |                                                                             |                |  |  |  |  |
| Int Feat:<br>Utilities:     |                                | Granite Counters,I  | High Ceilings,Jetted Tub,Kitchen Island                                                                         | eilings,Jetted Tub,Kitchen Island,No Animal Home,No Smoking Home,Open Floorplan,Quartz Counters,Separate Entrance,Walk-In C |                                                                             |                |  |  |  |  |
|                             |                                |                     |                                                                                                                 | Room Information                                                                                                            |                                                                             |                |  |  |  |  |
| Room                        |                                | Level               | Dimensions                                                                                                      | <u>Room</u>                                                                                                                 | Level                                                                       | Dimensions     |  |  |  |  |
| Mud Room                    |                                | Main                | 5`4" x 4`9"                                                                                                     | Dining Room                                                                                                                 | Main                                                                        | 9`5" x 10`6"   |  |  |  |  |
| Kitchen With E              | Eating Area                    | Main                | 10`8" x 13`1"                                                                                                   | Living Room                                                                                                                 | Main                                                                        | 12`10" x 13`2" |  |  |  |  |
| Spice Kitchen               |                                | Main                | 8`5" x 5`1"                                                                                                     | 4pc Bathroom                                                                                                                | Main                                                                        | 4`11" x 8`4"   |  |  |  |  |
| Bedroom                     |                                | Main                | 10`2" x 10`5"                                                                                                   | Entrance                                                                                                                    | Main                                                                        | 8`3" x 8`4"    |  |  |  |  |
| Laundry                     |                                | Upper               | 5`1" x 3`3"                                                                                                     | Bonus Room                                                                                                                  | Upper                                                                       | 13`11" x 12`1" |  |  |  |  |
| Bedroom                     |                                | Upper               | 10`4" x 10`11"                                                                                                  | 4pc Bathroom                                                                                                                | Upper                                                                       | 4`11" x 9`0"   |  |  |  |  |
| Bedroom                     |                                | Upper               | 11`2" x 10`2"                                                                                                   | Walk-In Closet                                                                                                              | Upper                                                                       | 5`9" x 5`1"    |  |  |  |  |

| Bedroom - Primary<br>Furnace/Utility Room<br>Bedroom<br>Family Room<br>Walk-In Closet | Upper<br>Basement<br>Basement<br>Basement<br>Basement                                                                                                                                                                                                                                                                                                                                                                                                                                                                       | 12`11" x 17`2"<br>9`0" x 5`9"<br>11`5" x 9`11"<br>17`3" x 14`0"<br>6`1" x 5`6" | 4pc Ensuite bath<br>4pc Bathroom<br>Walk-In Closet<br>Bedroom | Upper<br>Basement<br>Basement<br>Basement | 5`5" x 11`9"<br>7`11" x 4`11"<br>5`10" x 4`8"<br>11`1" x 11`2" |  |  |  |
|---------------------------------------------------------------------------------------|-----------------------------------------------------------------------------------------------------------------------------------------------------------------------------------------------------------------------------------------------------------------------------------------------------------------------------------------------------------------------------------------------------------------------------------------------------------------------------------------------------------------------------|--------------------------------------------------------------------------------|---------------------------------------------------------------|-------------------------------------------|----------------------------------------------------------------|--|--|--|
| Legal/Tax/Financial                                                                   |                                                                                                                                                                                                                                                                                                                                                                                                                                                                                                                             |                                                                                |                                                               |                                           |                                                                |  |  |  |
| Title:<br>Fee Simple                                                                  |                                                                                                                                                                                                                                                                                                                                                                                                                                                                                                                             | Zoning:<br><b>R-G</b>                                                          |                                                               |                                           |                                                                |  |  |  |
| Legal Desc:                                                                           | 2111058                                                                                                                                                                                                                                                                                                                                                                                                                                                                                                                     | R-0                                                                            |                                                               |                                           |                                                                |  |  |  |
|                                                                                       |                                                                                                                                                                                                                                                                                                                                                                                                                                                                                                                             |                                                                                | Remarks                                                       |                                           |                                                                |  |  |  |
| Pub Rmks:                                                                             | This stunning 2022-built house offers the perfect blend of modern luxury and practical design. With 1877 sqft of living space, this home features a beautiful stucco<br>exterior and an inviting, finished basement with 2 bedrooms and all custom washrooms. The main floor boasts a full bedroom and bathroom, a separate mudroom,<br>and a spice kitchen perfect for culinary enthusiasts. Custom handrails and elegant stairs add a touch of sophistication. Don't miss the chance to own this<br>exceptional property! |                                                                                |                                                               |                                           |                                                                |  |  |  |
| Inclusions:<br>Property Listed By:                                                    | NONE<br>Real Broker                                                                                                                                                                                                                                                                                                                                                                                                                                                                                                         |                                                                                |                                                               |                                           |                                                                |  |  |  |