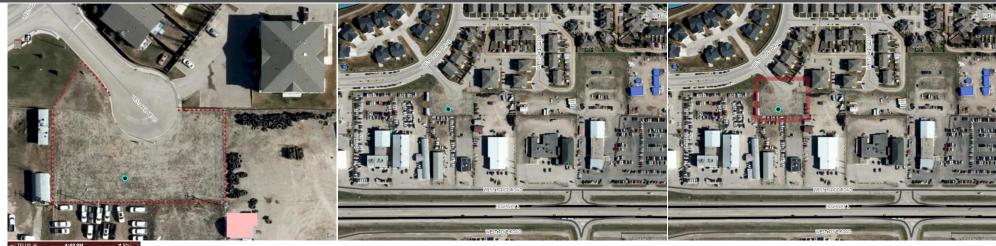

> ATTN: Investors, Developers, Business Owners — Build your dream HERE! Located across from the lake just off of the #1 highway, this parcel of land is a commodity. Centrally located within the choice community of Westlake, this 1/2+ acre is zoned for Highway Commercial with the opportunity to rezone to Multifamily R3, Commercial, or Commercial/Residential mix. A cul-de-sac property, development options include senior housing, dealership, warehouse, mini-storage, brewery, gas

station, restaurant, retail, garage, car wash, medical clinic, or professional center. Call today to discuss all options! Note: original owner, 3+ stories. Subject to Town of Strathmore Development Permit.