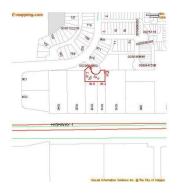

24,786 sqft Ttl Sqft:

Level, Rectangular Lot, See Remarks

Finished Floor Area

0

Abv Saft:

DOM 141

Layout

0 0.0 (0 0)

> ATTN: Investors, Developers, Business Owners — Build your dream HERE! Located across from the lake just off of the #1 highway, this parcel of land is a commodity. Centrally located within the choice community of Westlake, this 1/2+ acre is zoned for Highway Commercial with the opportunity to rezone to Multifamily R3, Commercial, or Commercial/Residential mix. A cul-de-sac property, development options include senior housing, dealership, warehouse, mini-storage, brewery, gas