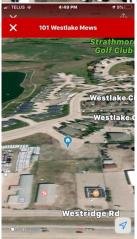

> ATTN: Investors, Developers, Business Owners — Build your dream HERE! Located across from the lake just off of the #1 highway, this parcel of land is a commodity. Centrally located within the choice community of Westlake, this 1/2+ acre is zoned for Highway Commercial with the opportunity to rezone to Multifamily R3, Commercial, or Commercial/Residential mix. A cul-de-sac property, development options include senior housing, dealership, warehouse, mini-storage, brewery, gas