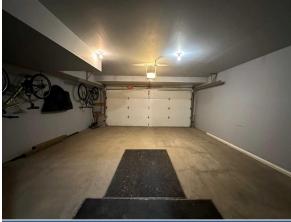

| < Feat:                      | Behind,Rectangular Lot,Views<br>Double Garage Attached,Off Street |                     |                    |                       |                            |  |  |
|------------------------------|-------------------------------------------------------------------|---------------------|--------------------|-----------------------|----------------------------|--|--|
| Feat:                        | Back Yard,Backs on                                                | to Park/Green Spac  | e,City Lot,Cleared | ,Garden,Low Maintenar | ice Landscape,No Neighbour |  |  |
| ess:                         |                                                                   |                     |                    |                       |                            |  |  |
|                              |                                                                   |                     |                    | Garage Sz:            | 2                          |  |  |
| Shape:                       |                                                                   |                     |                    | Ttl Park:             | 4                          |  |  |
|                              | 2,475 sqft                                                        |                     |                    | <u>Parking</u>        |                            |  |  |
| <u>Information</u><br>Sz Ar: | 2 475 auft                                                        | Ttl Sqft:           | 2,964              |                       |                            |  |  |
| r Built:                     | 2009                                                              | Low Sqft:           |                    | Style:                | 3 Storey,Side by Side      |  |  |
| /Town:                       | Calgary                                                           | Abv Sqft:           | 2,964              | Baths:                | 2.5 (2 1)                  |  |  |
| <b>—</b>                     | Duplex)                                                           | Finished Floor Area |                    | Beds:                 | 3 (3 )                     |  |  |
| Туре:                        | Semi Detached (Half                                               |                     |                    | Layout                |                            |  |  |
| о Туре:                      | Residential                                                       |                     |                    | 68                    |                            |  |  |
| eral Information             |                                                                   |                     |                    | DOM                   |                            |  |  |