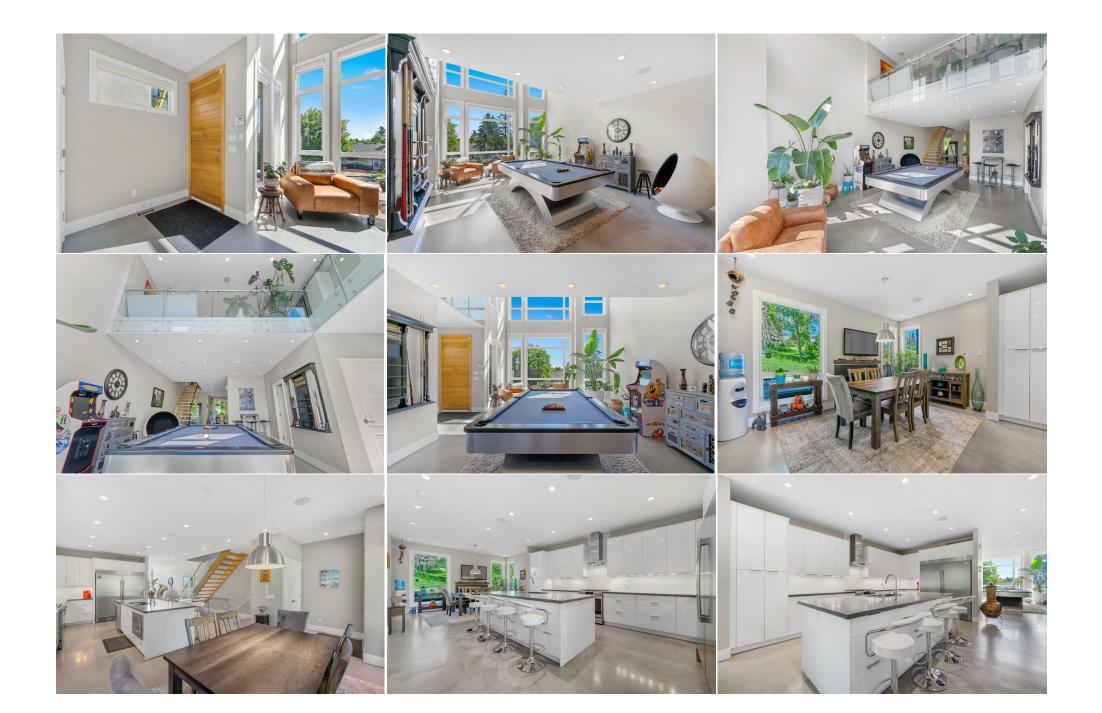

| Media Room                                      | Third<br>Lower                                                                                                                                                                                                                                                                                                                                                                                                                                                                                                                                                                                                                                                                                                                                                                                                                                                                                                                                                                                                                                                                                                                                                                                                                                                                                                                                                                                                                                                                                                                                                                                                                                                                                                                                                                                                                                                                                                                                                                                                                                                                                                                                                     | 20`2" x 13`7"<br>14`11" x 16`9" | Walk-In Closet<br>Furnace/Utility Room<br>Legal/Tax/Financial | Third<br>Lower | 10`8" x 9`11"<br>8`3" x 10`11" |  |  |  |
|-------------------------------------------------|--------------------------------------------------------------------------------------------------------------------------------------------------------------------------------------------------------------------------------------------------------------------------------------------------------------------------------------------------------------------------------------------------------------------------------------------------------------------------------------------------------------------------------------------------------------------------------------------------------------------------------------------------------------------------------------------------------------------------------------------------------------------------------------------------------------------------------------------------------------------------------------------------------------------------------------------------------------------------------------------------------------------------------------------------------------------------------------------------------------------------------------------------------------------------------------------------------------------------------------------------------------------------------------------------------------------------------------------------------------------------------------------------------------------------------------------------------------------------------------------------------------------------------------------------------------------------------------------------------------------------------------------------------------------------------------------------------------------------------------------------------------------------------------------------------------------------------------------------------------------------------------------------------------------------------------------------------------------------------------------------------------------------------------------------------------------------------------------------------------------------------------------------------------------|---------------------------------|---------------------------------------------------------------|----------------|--------------------------------|--|--|--|
| Title:<br>Fee Simple                            |                                                                                                                                                                                                                                                                                                                                                                                                                                                                                                                                                                                                                                                                                                                                                                                                                                                                                                                                                                                                                                                                                                                                                                                                                                                                                                                                                                                                                                                                                                                                                                                                                                                                                                                                                                                                                                                                                                                                                                                                                                                                                                                                                                    | Zoning:<br><b>R-C2</b>          |                                                               |                |                                |  |  |  |
| Legal Desc:                                     | 0913189                                                                                                                                                                                                                                                                                                                                                                                                                                                                                                                                                                                                                                                                                                                                                                                                                                                                                                                                                                                                                                                                                                                                                                                                                                                                                                                                                                                                                                                                                                                                                                                                                                                                                                                                                                                                                                                                                                                                                                                                                                                                                                                                                            |                                 | Remarks                                                       |                |                                |  |  |  |
| Pub Rmks:<br>Inclusions:<br>Property Listed By: | OPEN HOUSE Saturday & Sunday 11am - 1 pm. SUPER PRICE REDUCTION ! Welcome to your dream home in the exclusive community of Bankview! This stunning 3-<br>storey semi-detached home offers unparalleled luxury, comfort, and style, making it the perfect retreat for those seeking an upscale urban lifestyle. As you step<br>inside, you'll be greeted by the sleek epoxy floors on the main level, exuding modern elegance and durability. The open-concept living area is designed for both<br>relaxation and entertainment, featuring a cozy fireplace that sets the perfect ambiance for gatherings with family and friends. The state-of-the-art sound system<br>throughout the home ensures that your favorite music or podcasts are never far away. The gourmet kitchen is a chef's delight, equipped with high-end appliances,<br>featuring a gas range, wood lacquered cabinetry, large commercial refrigerator/ freezer, gloriously deep sink with a garburator, ample quartz counters including a<br>stunning island. The low-maintenance landscaped yard offers a serene outdoor space for relaxation and entertaining, with a gas hook-up for your BBQ while backing<br>onto a lush green space for added privacy and tranquility. On the second level, you'll find two spacious bedrooms and a luxurious bathroom, providing comfortable<br>accommodations for family and guests. With a family room conveniently on this level, with an attached balcony, you can star watch in comfort. The pièce de<br>résistance is the third-level primary suite, offering a private oasis with breathtaking views (from the roof top deck), a lavish 5 piece ensuite bathroom, includes a<br>steam shower, dual sinks, large soaker tub. Who would not want this huge walk in closet space, ensuring a perfect blend of luxury and functionality. In the lower<br>level you will find the media centre, for your added comfort has heated flooring), making winters more manageable and providing extra space for storage or a<br>workshop. This home is ideally located close to top-rated schools, shopping, parks, and walking paths, offering convenience |                                 |                                                               |                |                                |  |  |  |