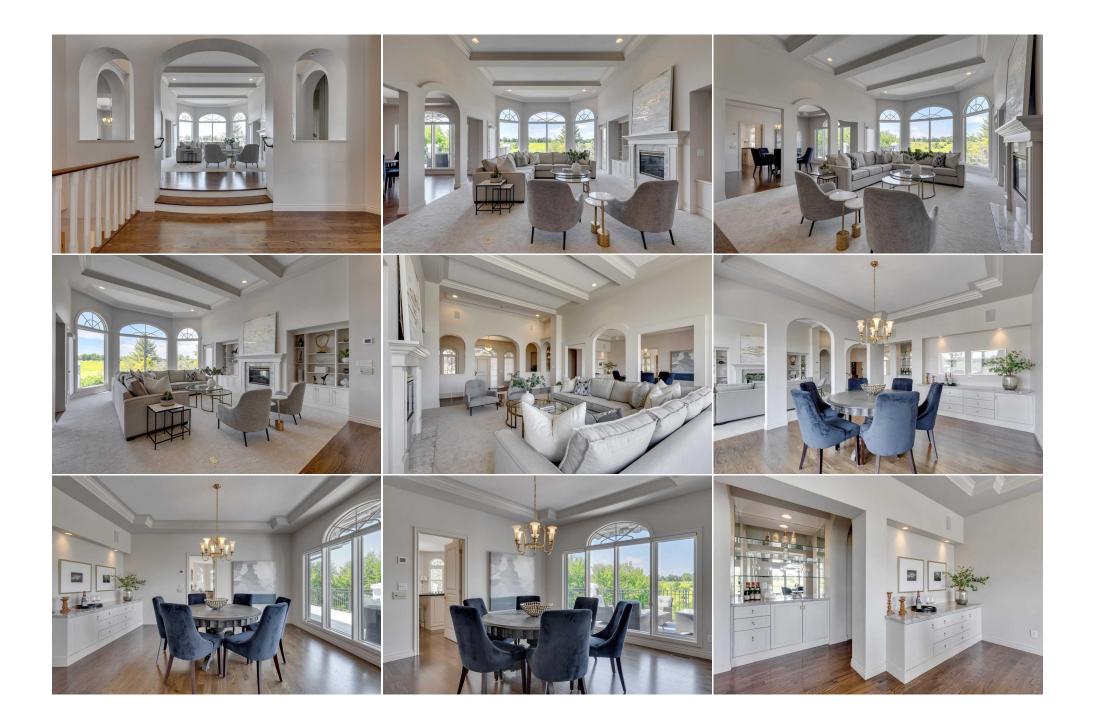

| 2pc Bathroom<br>3pc Bathroom                    | Main<br>Basement                                                                                                                                                                                                                                                                                                                                                                                                                                                                                                                                                                                                                                                                                                                                                                                                                                                                                                                                                                                                                                                                                                                                                                                                                                                                                                                                                                                                                                                                                                                                                                                                                                                                                                                                                                                                                                                                                                                                                                                                                                                                                                                                         | 5`0" x 5`0"<br>9`6" x 9`0" | <b>2pc Bathroom</b><br><b>5pc Ensuite bath</b><br>Legal/Tax/Financial | Basement<br>Main | 5`0" x 4`6"<br>14`0" x 10`0" |  |  |  |
|-------------------------------------------------|----------------------------------------------------------------------------------------------------------------------------------------------------------------------------------------------------------------------------------------------------------------------------------------------------------------------------------------------------------------------------------------------------------------------------------------------------------------------------------------------------------------------------------------------------------------------------------------------------------------------------------------------------------------------------------------------------------------------------------------------------------------------------------------------------------------------------------------------------------------------------------------------------------------------------------------------------------------------------------------------------------------------------------------------------------------------------------------------------------------------------------------------------------------------------------------------------------------------------------------------------------------------------------------------------------------------------------------------------------------------------------------------------------------------------------------------------------------------------------------------------------------------------------------------------------------------------------------------------------------------------------------------------------------------------------------------------------------------------------------------------------------------------------------------------------------------------------------------------------------------------------------------------------------------------------------------------------------------------------------------------------------------------------------------------------------------------------------------------------------------------------------------------------|----------------------------|-----------------------------------------------------------------------|------------------|------------------------------|--|--|--|
| Title:<br><b>Fee Simple</b><br>Legal Desc:      | 9511585                                                                                                                                                                                                                                                                                                                                                                                                                                                                                                                                                                                                                                                                                                                                                                                                                                                                                                                                                                                                                                                                                                                                                                                                                                                                                                                                                                                                                                                                                                                                                                                                                                                                                                                                                                                                                                                                                                                                                                                                                                                                                                                                                  | Zoning:<br><b>R-C1</b>     | Remarks                                                               |                  |                              |  |  |  |
| Pub Rmks:<br>Inclusions:<br>Property Listed By: | Remarks<br>Welcome to this stunning bungalow nestled on the ridge of Canyon Meadows Golf and Country Club overlooking Fish Creek Park. This custom-built architectural<br>gem awaits empty nesters seeking their dream home. From the captivating curb appeal with lush landscaping and mature trees to the inviting arched portico<br>leading to the front door, every detail speaks of meticulous craftsmanship. Upon entry, natural light floods the space through large windows, illuminating beautiful<br>hardwood floors that guide you to the formal living room. With its soaring coffered cellings and a fireplace flanked by display shelving, this room exudes warmth<br>and elegance. Meticulously designed archways create an effortless flow through the open yet intimate spaces, perfect for entertaining. The adjacent dining area<br>features a convenient wet bar, ideal for preparing drinks and a built-in credenza for your collection of linens & dinnerware. A spacious gourmet kitchen boasts glass<br>fronted cabinetry, high-end appliances, a large pantry, and a butler's pantry making this a space able to accommodate family meals as easily as a formal catered<br>dinner party. Sip a coffee in the sunlit dining nook or step out onto the sprawling wrap around west-facing deck with retractable awnings to take in the<br>breathtaking views of the golf course and Rocky Mountains. The large primary bedroom offers a serene sanctuary with a fineplace, walk-in closet, and a luxurious<br>ensuite featuring dual vanities. Completing this level is a sizeable laundry room attached to the mudroom room and a quiet den perfect for working from home.<br>Descend to the walk-out level to discover a spacious recreational room perfect for a pool table, complete with a double-sided fireplace that also warms the adjacent<br>family room—a cozy haven for movie nights. The wet bar and wine room make this floor a fun space for entertaining friends and family. Two bedrooms—one with a<br>private ensuite powder room and the other with access to the bathroom—provide comfort and privacy for gues |                            |                                                                       |                  |                              |  |  |  |