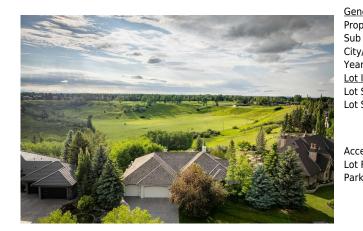

## 13007 CANSO Place, Calgary T2W 3A8

| MLS®#:  | A2147732 | Area:   | Canyon Meadows | Listing<br>Date: | 07/12/24        | List Price: <b>\$2,250,000</b> |
|---------|----------|---------|----------------|------------------|-----------------|--------------------------------|
| Status: | Active   | County: | Calgary        | Change:          | -\$200k, 13-Sep | Association: Fort McMurray     |

| eneral Information   | -                                                                |                    |           | DOM           |           |  |
|----------------------|------------------------------------------------------------------|--------------------|-----------|---------------|-----------|--|
| ор Туре:             | Residential                                                      |                    |           | 66            |           |  |
| b Type:              | Detached                                                         |                    |           | <u>Layout</u> |           |  |
| y/Town:              | Calgary                                                          | Finished Floor Are | <u>ea</u> | Beds:         | 3(12)     |  |
| ar Built:            | 1994                                                             | Abv Sqft:          | 2,555     | Baths:        | 3.0 (2 2) |  |
| <u>t Information</u> |                                                                  | Low Sqft:          |           | Style:        | Bungalow  |  |
| t Sz Ar:             | 13,562 sqft                                                      | Ttl Sqft:          | 2,555     |               |           |  |
| t Shape:             |                                                                  |                    |           | Parking       |           |  |
|                      |                                                                  |                    |           | Ttl Park:     | 6         |  |
|                      |                                                                  |                    |           | Garage Sz:    | 3         |  |
| cess:                |                                                                  |                    |           | -             |           |  |
| t Feat:              | Cul-De-Sac,Front Yard,Landscaped,Many Trees,On Golf Course,Treed |                    |           |               |           |  |
| rk Feat:             | Triple Garage Attached                                           |                    |           |               |           |  |

| 2pc Bathroom<br>3pc Bathroom                    | Main<br>Basement                                                                                                                                                                                                                                                                                                                                                                                                                                                                                                                                                                                                                                                                                                                                                                                                                                                                                                                                                                                                                                                                                                                                                                                                                                                                                                                                                                                                                                                                                                                                                                                                                                                                                                                                                                                                                                                                                                                                                                                                                                                                                                                                         | 5`0" x 5`0"<br>9`6" x 9`0" | <b>2pc Bathroom</b><br><b>5pc Ensuite bath</b><br>Legal/Tax/Financial | Basement<br>Main | 5`0" x 4`6"<br>14`0" x 10`0" |  |  |  |
|-------------------------------------------------|----------------------------------------------------------------------------------------------------------------------------------------------------------------------------------------------------------------------------------------------------------------------------------------------------------------------------------------------------------------------------------------------------------------------------------------------------------------------------------------------------------------------------------------------------------------------------------------------------------------------------------------------------------------------------------------------------------------------------------------------------------------------------------------------------------------------------------------------------------------------------------------------------------------------------------------------------------------------------------------------------------------------------------------------------------------------------------------------------------------------------------------------------------------------------------------------------------------------------------------------------------------------------------------------------------------------------------------------------------------------------------------------------------------------------------------------------------------------------------------------------------------------------------------------------------------------------------------------------------------------------------------------------------------------------------------------------------------------------------------------------------------------------------------------------------------------------------------------------------------------------------------------------------------------------------------------------------------------------------------------------------------------------------------------------------------------------------------------------------------------------------------------------------|----------------------------|-----------------------------------------------------------------------|------------------|------------------------------|--|--|--|
| Title:<br><b>Fee Simple</b><br>Legal Desc:      | 9511585                                                                                                                                                                                                                                                                                                                                                                                                                                                                                                                                                                                                                                                                                                                                                                                                                                                                                                                                                                                                                                                                                                                                                                                                                                                                                                                                                                                                                                                                                                                                                                                                                                                                                                                                                                                                                                                                                                                                                                                                                                                                                                                                                  | Zoning:<br><b>R-C1</b>     | Remarks                                                               |                  |                              |  |  |  |
| Pub Rmks:<br>Inclusions:<br>Property Listed By: | Remarks<br>Welcome to this stunning bungalow nestled on the ridge of Canyon Meadows Golf and Country Club overlooking Fish Creek Park. This custom-built architectural<br>gem awaits empty nesters seeking their dream home. From the captivating curb appeal with lush landscaping and mature trees to the inviting arched portico<br>leading to the front door, every detail speaks of meticulous craftsmanship. Upon entry, natural light floods the space through large windows, illuminating beautiful<br>hardwood floors that guide you to the formal living room. With its soaring coffered cellings and a fireplace flanked by display shelving, this room exudes warmth<br>and elegance. Meticulously designed archways create an effortless flow through the open yet intimate spaces, perfect for entertaining. The adjacent dining area<br>features a convenient wet bar, ideal for preparing drinks and a built-in credenza for your collection of linens & dinnerware. A spacious gourmet kitchen boasts glass<br>fronted cabinetry, high-end appliances, a large pantry, and a butler's pantry making this a space able to accommodate family meals as easily as a formal catered<br>dinner party. Sip a coffee in the sunlit dining nook or step out onto the sprawling wrap around west-facing deck with retractable awnings to take in the<br>breathtaking views of the golf course and Rocky Mountains. The large primary bedroom offers a serene sanctuary with a fineplace, walk-in closet, and a luxurious<br>ensuite featuring dual vanities. Completing this level is a sizeable laundry room attached to the mudroom room and a quiet den perfect for working from home.<br>Descend to the walk-out level to discover a spacious recreational room perfect for a pool table, complete with a double-sided fireplace that also warms the adjacent<br>family room—a cozy haven for movie nights. The wet bar and wine room make this floor a fun space for entertaining friends and family. Two bedrooms—one with a<br>private ensuite powder room and the other with access to the bathroom—provide comfort and privacy for gues |                            |                                                                       |                  |                              |  |  |  |