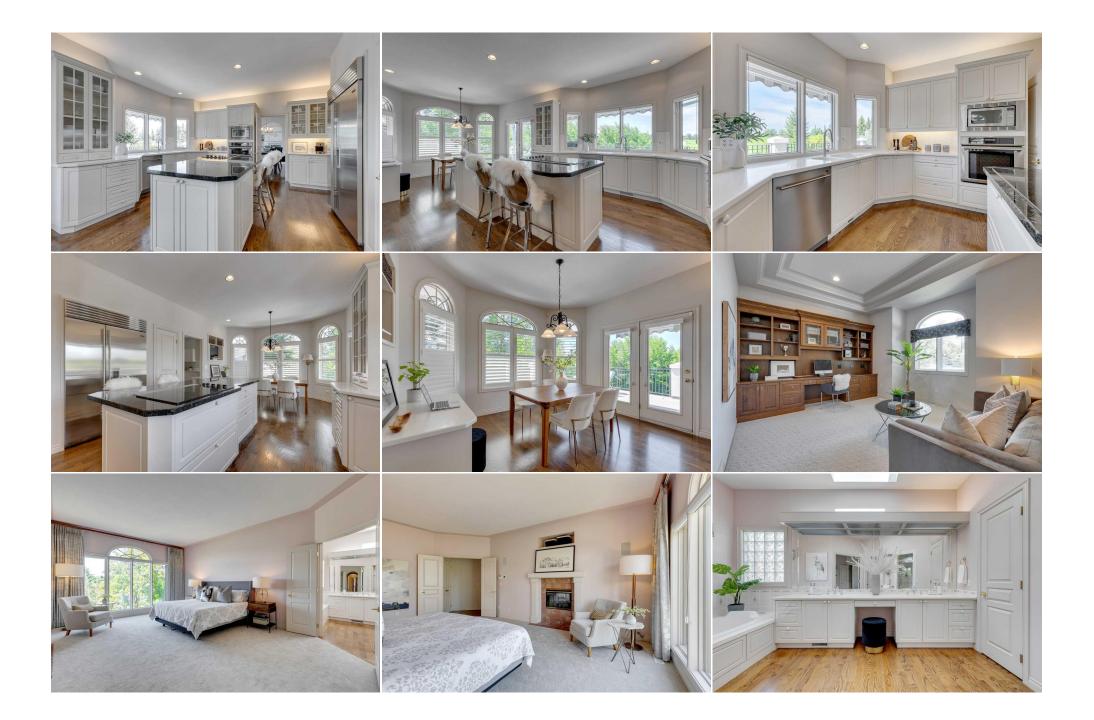

| 2pc Bathroom<br>3pc Bathroom                    | Main<br>Basement                                                                                                                                                                                                                                                                                                                                                                                                                                                                                                                                                                                                                                                                                                                                                                                                                                                                                                                                                                                                                                                                                                                                                                                                                                                                                                                                                                                                                                                                                                                                                                                                                                                                                                                                                                                                                                                                                                                                                                                                                                                                                                                                         | 5`0" x 5`0"<br>9`6" x 9`0" | <b>2pc Bathroom</b><br><b>5pc Ensuite bath</b><br>Legal/Tax/Financial | Basement<br>Main | 5`0" x 4`6"<br>14`0" x 10`0" |  |  |  |
|-------------------------------------------------|----------------------------------------------------------------------------------------------------------------------------------------------------------------------------------------------------------------------------------------------------------------------------------------------------------------------------------------------------------------------------------------------------------------------------------------------------------------------------------------------------------------------------------------------------------------------------------------------------------------------------------------------------------------------------------------------------------------------------------------------------------------------------------------------------------------------------------------------------------------------------------------------------------------------------------------------------------------------------------------------------------------------------------------------------------------------------------------------------------------------------------------------------------------------------------------------------------------------------------------------------------------------------------------------------------------------------------------------------------------------------------------------------------------------------------------------------------------------------------------------------------------------------------------------------------------------------------------------------------------------------------------------------------------------------------------------------------------------------------------------------------------------------------------------------------------------------------------------------------------------------------------------------------------------------------------------------------------------------------------------------------------------------------------------------------------------------------------------------------------------------------------------------------|----------------------------|-----------------------------------------------------------------------|------------------|------------------------------|--|--|--|
| Title:<br><b>Fee Simple</b><br>Legal Desc:      | 9511585                                                                                                                                                                                                                                                                                                                                                                                                                                                                                                                                                                                                                                                                                                                                                                                                                                                                                                                                                                                                                                                                                                                                                                                                                                                                                                                                                                                                                                                                                                                                                                                                                                                                                                                                                                                                                                                                                                                                                                                                                                                                                                                                                  | Zoning:<br><b>R-C1</b>     | Remarks                                                               |                  |                              |  |  |  |
| Pub Rmks:<br>Inclusions:<br>Property Listed By: | Remarks<br>Welcome to this stunning bungalow nestled on the ridge of Canyon Meadows Golf and Country Club overlooking Fish Creek Park. This custom-built architectural<br>gem awaits empty nesters seeking their dream home. From the captivating curb appeal with lush landscaping and mature trees to the inviting arched portico<br>leading to the front door, every detail speaks of meticulous craftsmanship. Upon entry, natural light floods the space through large windows, illuminating beautiful<br>hardwood floors that guide you to the formal living room. With its soaring coffered cellings and a fireplace flanked by display shelving, this room exudes warmth<br>and elegance. Meticulously designed archways create an effortless flow through the open yet intimate spaces, perfect for entertaining. The adjacent dining area<br>features a convenient wet bar, ideal for preparing drinks and a built-in credenza for your collection of linens & dinnerware. A spacious gourmet kitchen boasts glass<br>fronted cabinetry, high-end appliances, a large pantry, and a butler's pantry making this a space able to accommodate family meals as easily as a formal catered<br>dinner party. Sip a coffee in the sunlit dining nook or step out onto the sprawling wrap around west-facing deck with retractable awnings to take in the<br>breathtaking views of the golf course and Rocky Mountains. The large primary bedroom offers a serene sanctuary with a fineplace, walk-in closet, and a luxurious<br>ensuite featuring dual vanities. Completing this level is a sizeable laundry room attached to the mudroom room and a quiet den perfect for working from home.<br>Descend to the walk-out level to discover a spacious recreational room perfect for a pool table, complete with a double-sided fireplace that also warms the adjacent<br>family room—a cozy haven for movie nights. The wet bar and wine room make this floor a fun space for entertaining friends and family. Two bedrooms—one with a<br>private ensuite powder room and the other with access to the bathroom—provide comfort and privacy for gues |                            |                                                                       |                  |                              |  |  |  |