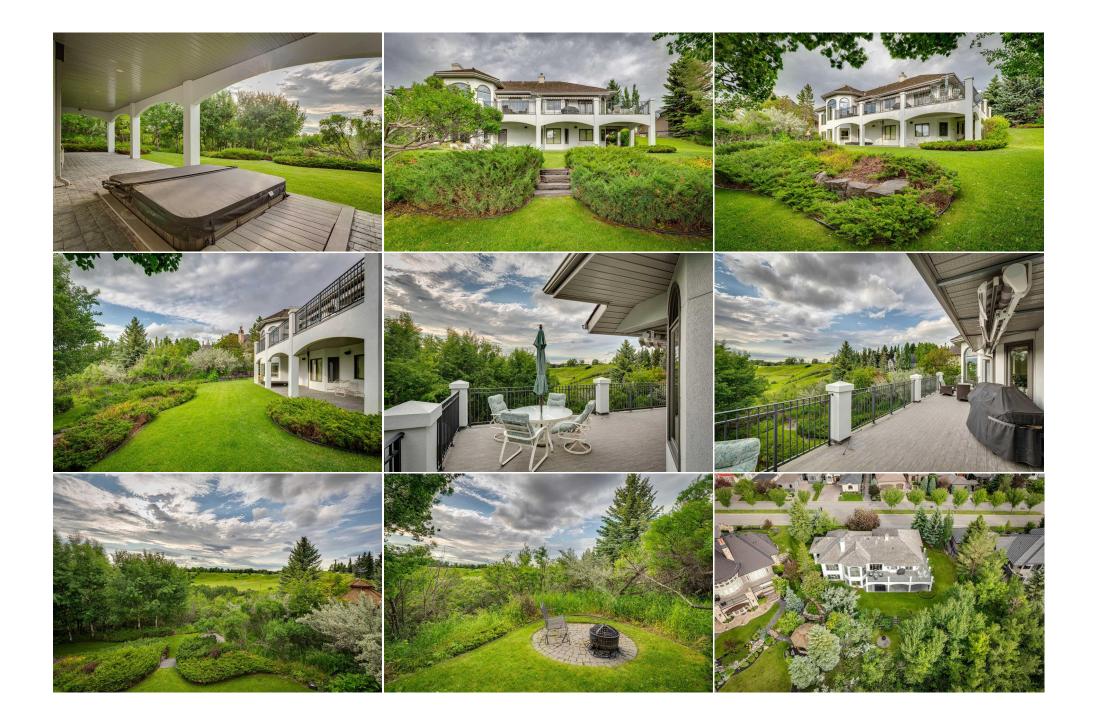

| 2pc Bathroom<br>3pc Bathroom                    | Main<br>Basement                                                                                                                                                                                                                                                                                                                                                                                                                                                                                                                                                                                                                                                                                                                                                                                                                                                                                                                                                                                                                                                                                                                                                                                                                                                                                                                                                                                                                                                                                                                                                                                                                                                                                                                                                                                                                                                                                                                                                                                                                                                                                                                                         | 5`0" x 5`0"<br>9`6" x 9`0" | <b>2pc Bathroom</b><br><b>5pc Ensuite bath</b><br>Legal/Tax/Financial | Basement<br>Main | 5`0" x 4`6"<br>14`0" x 10`0" |  |  |  |
|-------------------------------------------------|----------------------------------------------------------------------------------------------------------------------------------------------------------------------------------------------------------------------------------------------------------------------------------------------------------------------------------------------------------------------------------------------------------------------------------------------------------------------------------------------------------------------------------------------------------------------------------------------------------------------------------------------------------------------------------------------------------------------------------------------------------------------------------------------------------------------------------------------------------------------------------------------------------------------------------------------------------------------------------------------------------------------------------------------------------------------------------------------------------------------------------------------------------------------------------------------------------------------------------------------------------------------------------------------------------------------------------------------------------------------------------------------------------------------------------------------------------------------------------------------------------------------------------------------------------------------------------------------------------------------------------------------------------------------------------------------------------------------------------------------------------------------------------------------------------------------------------------------------------------------------------------------------------------------------------------------------------------------------------------------------------------------------------------------------------------------------------------------------------------------------------------------------------|----------------------------|-----------------------------------------------------------------------|------------------|------------------------------|--|--|--|
| Title:<br><b>Fee Simple</b><br>Legal Desc:      | 9511585                                                                                                                                                                                                                                                                                                                                                                                                                                                                                                                                                                                                                                                                                                                                                                                                                                                                                                                                                                                                                                                                                                                                                                                                                                                                                                                                                                                                                                                                                                                                                                                                                                                                                                                                                                                                                                                                                                                                                                                                                                                                                                                                                  | Zoning:<br><b>R-C1</b>     | Remarks                                                               |                  |                              |  |  |  |
| Pub Rmks:<br>Inclusions:<br>Property Listed By: | Remarks<br>Welcome to this stunning bungalow nestled on the ridge of Canyon Meadows Golf and Country Club overlooking Fish Creek Park. This custom-built architectural<br>gem awaits empty nesters seeking their dream home. From the captivating curb appeal with lush landscaping and mature trees to the inviting arched portico<br>leading to the front door, every detail speaks of meticulous craftsmanship. Upon entry, natural light floods the space through large windows, illuminating beautiful<br>hardwood floors that guide you to the formal living room. With its soaring coffered cellings and a fireplace flanked by display shelving, this room exudes warmth<br>and elegance. Meticulously designed archways create an effortless flow through the open yet intimate spaces, perfect for entertaining. The adjacent dining area<br>features a convenient wet bar, ideal for preparing drinks and a built-in credenza for your collection of linens & dinnerware. A spacious gourmet kitchen boasts glass<br>fronted cabinetry, high-end appliances, a large pantry, and a butler's pantry making this a space able to accommodate family meals as easily as a formal catered<br>dinner party. Sip a coffee in the sunlit dining nook or step out onto the sprawling wrap around west-facing deck with retractable awnings to take in the<br>breathtaking views of the golf course and Rocky Mountains. The large primary bedroom offers a serene sanctuary with a fineplace, walk-in closet, and a luxurious<br>ensuite featuring dual vanities. Completing this level is a sizeable laundry room attached to the mudroom room and a quiet den perfect for working from home.<br>Descend to the walk-out level to discover a spacious recreational room perfect for a pool table, complete with a double-sided fireplace that also warms the adjacent<br>family room—a cozy haven for movie nights. The wet bar and wine room make this floor a fun space for entertaining friends and family. Two bedrooms—one with a<br>private ensuite powder room and the other with access to the bathroom—provide comfort and privacy for gues |                            |                                                                       |                  |                              |  |  |  |