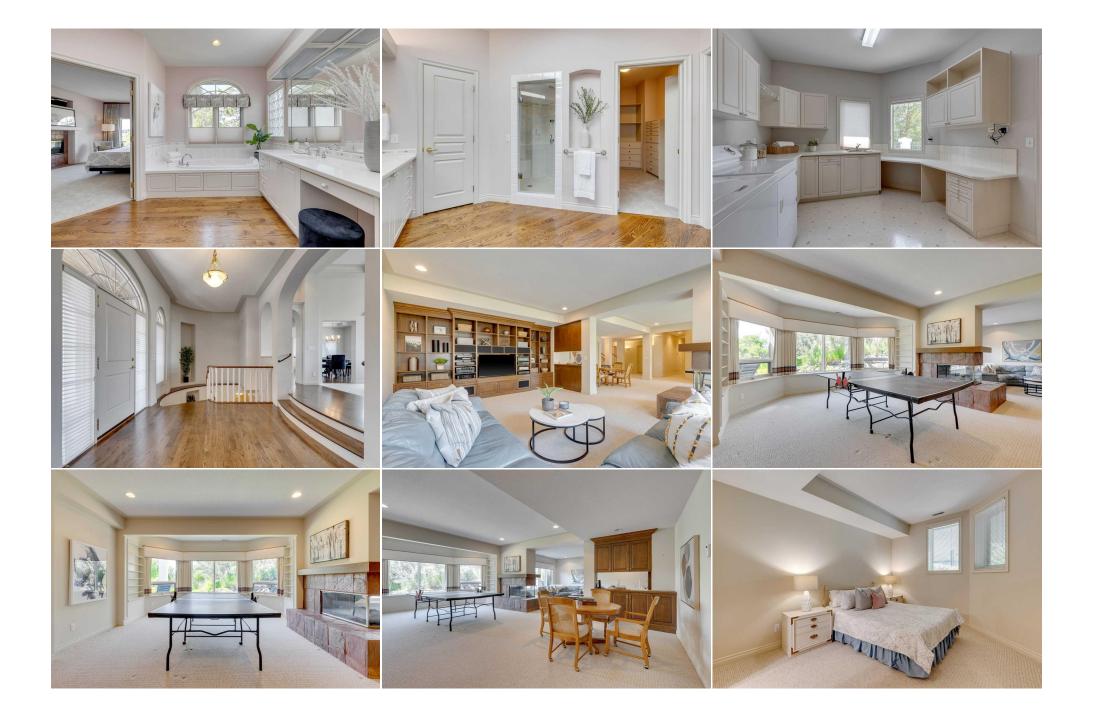

| 2pc Bathroom<br>3pc Bathroom                    | Main<br>Basement                                                                                                                                                                                                                                                                                                                                                                                                                                                                                                                                                                                                                                                                                                                                                                                                                                                                                                                                                                                                                                                                                                                                                                                                                                                                                                                                                                                                                                                                                                                                                                                                                                                                                                                                                                                                                                                                                                                                                                                                                                                                                                                                         | 5`0" x 5`0"<br>9`6" x 9`0" | <b>2pc Bathroom</b><br><b>5pc Ensuite bath</b><br>Legal/Tax/Financial | Basement<br>Main | 5`0" x 4`6"<br>14`0" x 10`0" |  |  |  |
|-------------------------------------------------|----------------------------------------------------------------------------------------------------------------------------------------------------------------------------------------------------------------------------------------------------------------------------------------------------------------------------------------------------------------------------------------------------------------------------------------------------------------------------------------------------------------------------------------------------------------------------------------------------------------------------------------------------------------------------------------------------------------------------------------------------------------------------------------------------------------------------------------------------------------------------------------------------------------------------------------------------------------------------------------------------------------------------------------------------------------------------------------------------------------------------------------------------------------------------------------------------------------------------------------------------------------------------------------------------------------------------------------------------------------------------------------------------------------------------------------------------------------------------------------------------------------------------------------------------------------------------------------------------------------------------------------------------------------------------------------------------------------------------------------------------------------------------------------------------------------------------------------------------------------------------------------------------------------------------------------------------------------------------------------------------------------------------------------------------------------------------------------------------------------------------------------------------------|----------------------------|-----------------------------------------------------------------------|------------------|------------------------------|--|--|--|
| Title:<br><b>Fee Simple</b><br>Legal Desc:      | 9511585                                                                                                                                                                                                                                                                                                                                                                                                                                                                                                                                                                                                                                                                                                                                                                                                                                                                                                                                                                                                                                                                                                                                                                                                                                                                                                                                                                                                                                                                                                                                                                                                                                                                                                                                                                                                                                                                                                                                                                                                                                                                                                                                                  | Zoning:<br><b>R-C1</b>     | Remarks                                                               |                  |                              |  |  |  |
| Pub Rmks:<br>Inclusions:<br>Property Listed By: | Remarks<br>Welcome to this stunning bungalow nestled on the ridge of Canyon Meadows Golf and Country Club overlooking Fish Creek Park. This custom-built architectural<br>gem awaits empty nesters seeking their dream home. From the captivating curb appeal with lush landscaping and mature trees to the inviting arched portico<br>leading to the front door, every detail speaks of meticulous craftsmanship. Upon entry, natural light floods the space through large windows, illuminating beautiful<br>hardwood floors that guide you to the formal living room. With its soaring coffered cellings and a fireplace flanked by display shelving, this room exudes warmth<br>and elegance. Meticulously designed archways create an effortless flow through the open yet intimate spaces, perfect for entertaining. The adjacent dining area<br>features a convenient wet bar, ideal for preparing drinks and a built-in credenza for your collection of linens & dinnerware. A spacious gourmet kitchen boasts glass<br>fronted cabinetry, high-end appliances, a large pantry, and a butler's pantry making this a space able to accommodate family meals as easily as a formal catered<br>dinner party. Sip a coffee in the sunlit dining nook or step out onto the sprawling wrap around west-facing deck with retractable awnings to take in the<br>breathtaking views of the golf course and Rocky Mountains. The large primary bedroom offers a serene sanctuary with a fineplace, walk-in closet, and a luxurious<br>ensuite featuring dual vanities. Completing this level is a sizeable laundry room attached to the mudroom room and a quiet den perfect for working from home.<br>Descend to the walk-out level to discover a spacious recreational room perfect for a pool table, complete with a double-sided fireplace that also warms the adjacent<br>family room—a cozy haven for movie nights. The wet bar and wine room make this floor a fun space for entertaining friends and family. Two bedrooms—one with a<br>private ensuite powder room and the other with access to the bathroom—provide comfort and privacy for gues |                            |                                                                       |                  |                              |  |  |  |