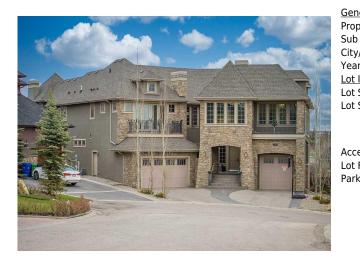

## 5 ELVEDEN Point, Calgary T3H 0L1

| MLS®#: | A2147814 | Area:   | Springbank Hill | Listing<br>Date: | 07/08/24        | List Price: <b>\$1,990,000</b> |
|--------|----------|---------|-----------------|------------------|-----------------|--------------------------------|
| IS:    | Active   | County: | Calgary         | Date:<br>Change: | -\$100k, 03-Sep | Association: Fort McMurray     |

| General Information |                 |                                |                | DOM                    |           |
|---------------------|-----------------|--------------------------------|----------------|------------------------|-----------|
|                     |                 |                                |                | DOM                    |           |
| Prop Type:          | Residential     |                                |                | 70                     |           |
| Sub Type:           | Detached        |                                |                | <u>Layout</u>          |           |
| City/Town:          | Calgary         | ary <u>Finished Floor Area</u> |                | Beds:                  | 4 (4 )    |
| Year Built:         | 2019            | Abv Sqft:                      | 6,917          | Baths:                 | 6.0 (5 2) |
| Lot Information     |                 | Low Sqft:                      |                | Style:                 | 2 Storey  |
| Lot Sz Ar:          | 13,068 sqft     | Ttl Sqft:                      | 6,917          |                        |           |
| Lot Shape:          |                 |                                |                | Parking                |           |
|                     |                 |                                |                | Ttl Park:              | 6         |
|                     |                 |                                |                | Garage Sz:             | 3         |
| Access:             |                 |                                |                |                        |           |
| Lot Feat:           | Cul-De-Sac,Gard | en,Irregular Lot,See           | Remarks, Treed |                        |           |
| Park Feat:          | -               |                                |                | s,Single Garage Attach | ed        |