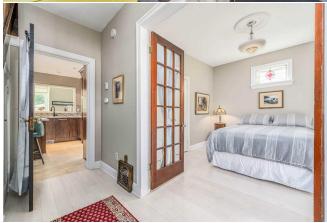

Fnd/Bsmt:
Poured Concrete

Kitchen Appl: See Remarks

Sewer:

Int Feat: Ceiling Fan(s), Kitchen Island, See Remarks, Storage

Utilities:

Room Information

| Room        | <u>Level</u> | Dimensions     | Room              | <u>Level</u> | Dimensions     |
|-------------|--------------|----------------|-------------------|--------------|----------------|
| Foyer       | Main         | 7`1" x 12`6"   | Other             | Main         | 2`11" x 2`10"  |
| Kitchen     | Main         | 12`2" x 14`9"  | Living Room       | Main         | 26`0" x 9`5"   |
| Dining Room | Main         | 11`1" x 12`3"  | Living Room       | Main         | 15`10" x 12`6" |
| Storage     | Main         | 3`0" x 3`4"    | Bedroom - Primary | Upper        | 13`5" x 13`4"  |
| Bedroom     | Upper        | 12`8" x 13`1"  | Bedroom           | Upper        | 11`4" x 10`6"  |
| Bedroom     | Basement     | 11`7" x 10`11" | 3pc Bathroom      | Main         | 8`4" x 9`6"    |
| Fover       | Basement     | 7`10" x 5`0"   | Other             | Basement     | 2`1" x 1`4"    |