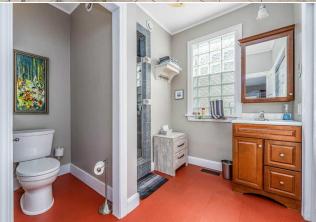

Fnd/Bsmt:
Poured Concrete

Kitchen Appl: See Remarks

Sewer:

Int Feat: Ceiling Fan(s), Kitchen Island, See Remarks, Storage

Utilities:

Room Information

| Room        | <u>Level</u> | Dimensions     | Room              | <u>Level</u> | Dimensions     |
|-------------|--------------|----------------|-------------------|--------------|----------------|
| Foyer       | Main         | 7`1" x 12`6"   | Other             | Main         | 2`11" x 2`10"  |
| Kitchen     | Main         | 12`2" x 14`9"  | Living Room       | Main         | 26`0" x 9`5"   |
| Dining Room | Main         | 11`1" x 12`3"  | Living Room       | Main         | 15`10" x 12`6" |
| Storage     | Main         | 3`0" x 3`4"    | Bedroom - Primary | Upper        | 13`5" x 13`4"  |
| Bedroom     | Upper        | 12`8" x 13`1"  | Bedroom           | Upper        | 11`4" x 10`6"  |
| Bedroom     | Basement     | 11`7" x 10`11" | 3pc Bathroom      | Main         | 8`4" x 9`6"    |
| Fover       | Basement     | 7`10" x 5`0"   | Other             | Basement     | 2`1" x 1`4"    |