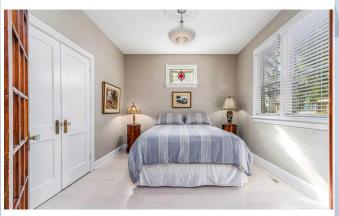

Fnd/Bsmt:
Poured Concrete

Kitchen Appl: See Remarks

Sewer:

Int Feat: Ceiling Fan(s), Kitchen Island, See Remarks, Storage

Utilities:

Room Information

| Room        | <u>Level</u> | Dimensions     | Room              | <u>Level</u> | Dimensions     |
|-------------|--------------|----------------|-------------------|--------------|----------------|
| Foyer       | Main         | 7`1" x 12`6"   | Other             | Main         | 2`11" x 2`10"  |
| Kitchen     | Main         | 12`2" x 14`9"  | Living Room       | Main         | 26`0" x 9`5"   |
| Dining Room | Main         | 11`1" x 12`3"  | Living Room       | Main         | 15`10" x 12`6" |
| Storage     | Main         | 3`0" x 3`4"    | Bedroom - Primary | Upper        | 13`5" x 13`4"  |
| Bedroom     | Upper        | 12`8" x 13`1"  | Bedroom           | Upper        | 11`4" x 10`6"  |
| Bedroom     | Basement     | 11`7" x 10`11" | 3pc Bathroom      | Main         | 8`4" x 9`6"    |
| Fover       | Basement     | 7`10" x 5`0"   | Other             | Basement     | 2`1" x 1`4"    |