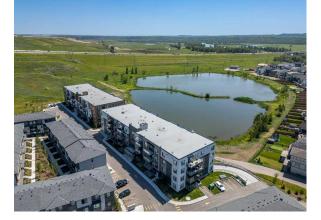

Utilities and Features

| Condo Fee:<br><b>\$357</b>                      |                                                                                                                                                                   | Title:<br><b>Fee Simple</b><br>Fee Freq:<br><b>Monthly</b>                                                                                                                                                                       |                                                                                                                                                                                                       | Zoning:<br><b>M-1</b>                                                                                                                                                                                                                                                                                                                                                                                                                                                                                                                 |
|-------------------------------------------------|-------------------------------------------------------------------------------------------------------------------------------------------------------------------|----------------------------------------------------------------------------------------------------------------------------------------------------------------------------------------------------------------------------------|-------------------------------------------------------------------------------------------------------------------------------------------------------------------------------------------------------|---------------------------------------------------------------------------------------------------------------------------------------------------------------------------------------------------------------------------------------------------------------------------------------------------------------------------------------------------------------------------------------------------------------------------------------------------------------------------------------------------------------------------------------|
| Legal Desc:                                     | 2210988                                                                                                                                                           |                                                                                                                                                                                                                                  | Remarks                                                                                                                                                                                               |                                                                                                                                                                                                                                                                                                                                                                                                                                                                                                                                       |
| Pub Rmks:<br>Inclusions:<br>Property Listed By: | LIVING, 5 YEARS RUNNIN<br>bath home with open pla<br>Air System (ERV) and so<br>full height cabinets, qua<br>entertaining. The primar<br>must see. 1 titled under | IG 'F2" unit with notable features.<br>n, 9' ceilings, LVP & LVT flooring (<br>much more. Super bright SOUTH I<br>rtz counters, and S/S appliances. F<br>y bedroom is gorgeous with spa-li<br>ground parking stall and 2 storage | You will feel right at home in this we<br>(NO CARPET), Low E triple glazed win<br>FACING UNIT with UNOBSTRUCTED VI<br>Peering over the island with built-in e<br>ke ensuite and massive walk-in close | TON, CALGARY. BUILT BY "BUILDER OF CHOICE" WINNER CEDARGLEN<br>ell thought-out 844.58 RMS sq.ft. (918 sq.ft. builder size) 2 bed, 2<br>bdows, electric baseboard heating, BBQ gas line on the balcony, Fresh<br>IEWS OF THE POND. The kitchen is expansive with soft close drawers,<br>eating area is the spacious living room, perfect for movie nights and<br>et. Large laundry & storage closet is well planned out, definitely a<br>ally located steps from the beautiful Bow River, adjacent to the scenic<br>"FRIENDLY COMPLEX. |