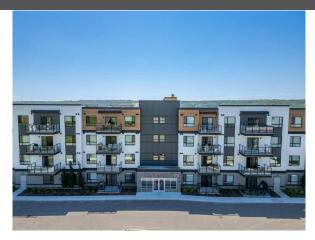

Utilities and Features

| Condo Fee:<br><b>\$357</b>                      |                                                                                                                                                                   | Title:<br><b>Fee Simple</b><br>Fee Freq:<br><b>Monthly</b>                                                                                                                                                                       |                                                                                                                                                                                                       | Zoning:<br><b>M-1</b>                                                                                                                                                                                                                                                                                                                                                                                                                                                                                                                 |
|-------------------------------------------------|-------------------------------------------------------------------------------------------------------------------------------------------------------------------|----------------------------------------------------------------------------------------------------------------------------------------------------------------------------------------------------------------------------------|-------------------------------------------------------------------------------------------------------------------------------------------------------------------------------------------------------|---------------------------------------------------------------------------------------------------------------------------------------------------------------------------------------------------------------------------------------------------------------------------------------------------------------------------------------------------------------------------------------------------------------------------------------------------------------------------------------------------------------------------------------|
| Legal Desc:                                     | 2210988                                                                                                                                                           |                                                                                                                                                                                                                                  | Remarks                                                                                                                                                                                               |                                                                                                                                                                                                                                                                                                                                                                                                                                                                                                                                       |
| Pub Rmks:<br>Inclusions:<br>Property Listed By: | LIVING, 5 YEARS RUNNIN<br>bath home with open pla<br>Air System (ERV) and so<br>full height cabinets, qua<br>entertaining. The primar<br>must see. 1 titled under | IG 'F2" unit with notable features.<br>n, 9' ceilings, LVP & LVT flooring (<br>much more. Super bright SOUTH I<br>rtz counters, and S/S appliances. F<br>y bedroom is gorgeous with spa-li<br>ground parking stall and 2 storage | You will feel right at home in this we<br>(NO CARPET), Low E triple glazed win<br>FACING UNIT with UNOBSTRUCTED VI<br>Peering over the island with built-in e<br>ke ensuite and massive walk-in close | TON, CALGARY. BUILT BY "BUILDER OF CHOICE" WINNER CEDARGLEN<br>ell thought-out 844.58 RMS sq.ft. (918 sq.ft. builder size) 2 bed, 2<br>bdows, electric baseboard heating, BBQ gas line on the balcony, Fresh<br>IEWS OF THE POND. The kitchen is expansive with soft close drawers,<br>eating area is the spacious living room, perfect for movie nights and<br>et. Large laundry & storage closet is well planned out, definitely a<br>ally located steps from the beautiful Bow River, adjacent to the scenic<br>"FRIENDLY COMPLEX. |