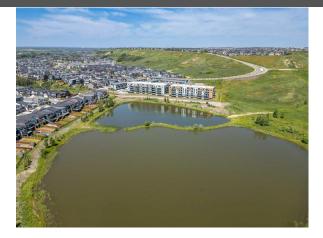

Utilities and Features

| Condo Fee:<br><b>\$357</b>                      |                                                                                                                                                                   | Title:<br><b>Fee Simple</b><br>Fee Freq:<br><b>Monthly</b>                                                                                                                                                                       |                                                                                                                                                                                                       | Zoning:<br><b>M-1</b>                                                                                                                                                                                                                                                                                                                                                                                                                                                                                                                 |
|-------------------------------------------------|-------------------------------------------------------------------------------------------------------------------------------------------------------------------|----------------------------------------------------------------------------------------------------------------------------------------------------------------------------------------------------------------------------------|-------------------------------------------------------------------------------------------------------------------------------------------------------------------------------------------------------|---------------------------------------------------------------------------------------------------------------------------------------------------------------------------------------------------------------------------------------------------------------------------------------------------------------------------------------------------------------------------------------------------------------------------------------------------------------------------------------------------------------------------------------|
| Legal Desc:                                     | 2210988                                                                                                                                                           |                                                                                                                                                                                                                                  | Remarks                                                                                                                                                                                               |                                                                                                                                                                                                                                                                                                                                                                                                                                                                                                                                       |
| Pub Rmks:<br>Inclusions:<br>Property Listed By: | LIVING, 5 YEARS RUNNIN<br>bath home with open pla<br>Air System (ERV) and so<br>full height cabinets, qua<br>entertaining. The primar<br>must see. 1 titled under | IG 'F2" unit with notable features.<br>n, 9' ceilings, LVP & LVT flooring (<br>much more. Super bright SOUTH I<br>rtz counters, and S/S appliances. F<br>y bedroom is gorgeous with spa-li<br>ground parking stall and 2 storage | You will feel right at home in this we<br>(NO CARPET), Low E triple glazed win<br>FACING UNIT with UNOBSTRUCTED VI<br>Peering over the island with built-in e<br>ke ensuite and massive walk-in close | TON, CALGARY. BUILT BY "BUILDER OF CHOICE" WINNER CEDARGLEN<br>ell thought-out 844.58 RMS sq.ft. (918 sq.ft. builder size) 2 bed, 2<br>bdows, electric baseboard heating, BBQ gas line on the balcony, Fresh<br>IEWS OF THE POND. The kitchen is expansive with soft close drawers,<br>eating area is the spacious living room, perfect for movie nights and<br>et. Large laundry & storage closet is well planned out, definitely a<br>ally located steps from the beautiful Bow River, adjacent to the scenic<br>"FRIENDLY COMPLEX. |