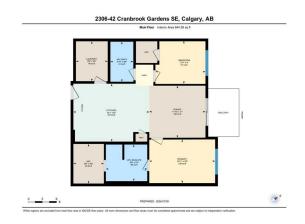

| Roof:                                                                                   | Flat, Membrane                                                                 |                                            | Construction:                                                                          |                      |                                  |  |  |  |  |
|-----------------------------------------------------------------------------------------|--------------------------------------------------------------------------------|--------------------------------------------|----------------------------------------------------------------------------------------|----------------------|----------------------------------|--|--|--|--|
| Heating:                                                                                | Baseboard, Electric                                                            |                                            | Composite Siding,Concrete,Wood Frame Flooring:                                         |                      |                                  |  |  |  |  |
| Sewer:                                                                                  |                                                                                |                                            |                                                                                        |                      |                                  |  |  |  |  |
| Ext Feat:                                                                               | Courtyard                                                                      |                                            | Vinyl, Vinyl Plank                                                                     | Vinyl, Vinyl Plank   |                                  |  |  |  |  |
|                                                                                         |                                                                                |                                            | Water Source:<br>Fnd/Bsmt:                                                             |                      |                                  |  |  |  |  |
|                                                                                         |                                                                                |                                            |                                                                                        |                      |                                  |  |  |  |  |
|                                                                                         |                                                                                | Poured Concrete                            |                                                                                        |                      |                                  |  |  |  |  |
| Kitchen Appl:                                                                           | eat: High Ceilings, Kitchen Island, Open Floorplan, Storage, Walk-In Closet(s) |                                            |                                                                                        |                      |                                  |  |  |  |  |
| Int Feat:                                                                               | High Ceilings,Kitche                                                           | en Island,Open Floorplan,Storage,Wa        | lk-In Closet(s)                                                                        |                      |                                  |  |  |  |  |
|                                                                                         | High Ceilings,Kitche                                                           | en Island,Open Floorplan,Storage,Wa        | Ik-In Closet(s)<br>Room Information                                                    |                      |                                  |  |  |  |  |
| Utilities:                                                                              | High Ceilings,Kitche                                                           | en Island,Open Floorplan,Storage,Wa        |                                                                                        | Level                | Dimensions                       |  |  |  |  |
| Utilities:                                                                              | Level                                                                          |                                            | Room Information                                                                       | <u>Level</u><br>Main | <u>Dimensions</u><br>8`9" x 7`9" |  |  |  |  |
| Utilities:<br>                                                                          | Level                                                                          | Dimensions                                 | Room Information                                                                       |                      |                                  |  |  |  |  |
| Utilities:<br><u>Room</u><br>4pc Bathroon<br>Bedroom                                    | n Main                                                                         | <u>Dimensions</u><br>8`5" x 4`10"          | Room Information Room <b>4pc Ensuite bath</b>                                          | Main                 | 8`9" x 7`9"                      |  |  |  |  |
| Int Feat:<br>Utilities:<br><u>Room</u><br>4pc Bathroon<br>Bedroom<br>Dinette<br>Laundry | n Main<br>Main                                                                 | Dimensions<br>8`5" x 4`10"<br>10`7" x 9`0" | Room Information<br><u>Room</u><br><b>4pc Ensuite bath</b><br><b>Bedroom - Primary</b> | Main<br>Main         | 8`9" x 7`9"<br>13`11" x 9`3"     |  |  |  |  |