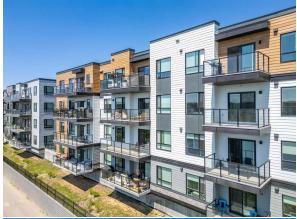

Utilities and Features

| Condo Fee:<br><b>\$357</b>                      |                                                                                                                                                                   | Title:<br><b>Fee Simple</b><br>Fee Freq:<br><b>Monthly</b>                                                                                                                                                                       |                                                                                                                                                                                                       | Zoning:<br><b>M-1</b>                                                                                                                                                                                                                                                                                                                                                                                                                                                                                                                 |
|-------------------------------------------------|-------------------------------------------------------------------------------------------------------------------------------------------------------------------|----------------------------------------------------------------------------------------------------------------------------------------------------------------------------------------------------------------------------------|-------------------------------------------------------------------------------------------------------------------------------------------------------------------------------------------------------|---------------------------------------------------------------------------------------------------------------------------------------------------------------------------------------------------------------------------------------------------------------------------------------------------------------------------------------------------------------------------------------------------------------------------------------------------------------------------------------------------------------------------------------|
| Legal Desc:                                     | 2210988                                                                                                                                                           |                                                                                                                                                                                                                                  | Remarks                                                                                                                                                                                               |                                                                                                                                                                                                                                                                                                                                                                                                                                                                                                                                       |
| Pub Rmks:<br>Inclusions:<br>Property Listed By: | LIVING, 5 YEARS RUNNIN<br>bath home with open pla<br>Air System (ERV) and so<br>full height cabinets, qua<br>entertaining. The primar<br>must see. 1 titled under | IG 'F2" unit with notable features.<br>n, 9' ceilings, LVP & LVT flooring (<br>much more. Super bright SOUTH I<br>rtz counters, and S/S appliances. F<br>y bedroom is gorgeous with spa-li<br>ground parking stall and 2 storage | You will feel right at home in this we<br>(NO CARPET), Low E triple glazed win<br>FACING UNIT with UNOBSTRUCTED VI<br>Peering over the island with built-in e<br>ke ensuite and massive walk-in close | TON, CALGARY. BUILT BY "BUILDER OF CHOICE" WINNER CEDARGLEN<br>ell thought-out 844.58 RMS sq.ft. (918 sq.ft. builder size) 2 bed, 2<br>bdows, electric baseboard heating, BBQ gas line on the balcony, Fresh<br>IEWS OF THE POND. The kitchen is expansive with soft close drawers,<br>eating area is the spacious living room, perfect for movie nights and<br>et. Large laundry & storage closet is well planned out, definitely a<br>ally located steps from the beautiful Bow River, adjacent to the scenic<br>"FRIENDLY COMPLEX. |