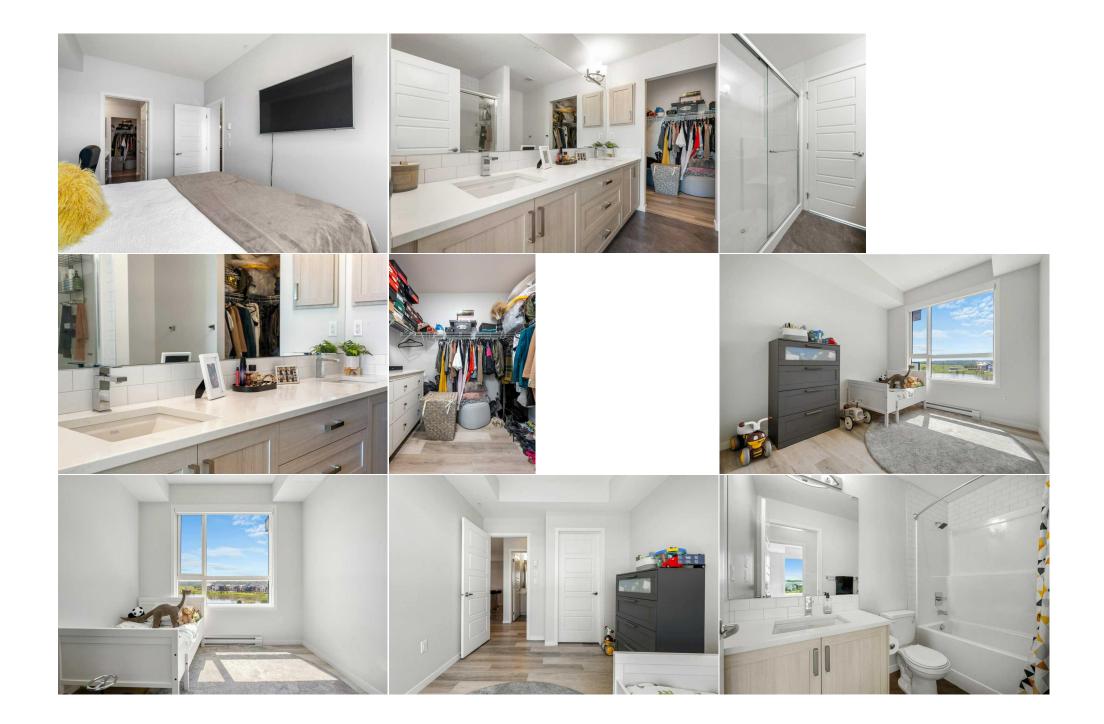

Utilities and Features

| Condo Fee:<br><b>\$357</b>                      |                                                                                                                                                                   | Title:<br><b>Fee Simple</b><br>Fee Freq:<br><b>Monthly</b>                                                                                                                                                                       |                                                                                                                                                                                                       | Zoning:<br><b>M-1</b>                                                                                                                                                                                                                                                                                                                                                                                                                                                                                                                 |
|-------------------------------------------------|-------------------------------------------------------------------------------------------------------------------------------------------------------------------|----------------------------------------------------------------------------------------------------------------------------------------------------------------------------------------------------------------------------------|-------------------------------------------------------------------------------------------------------------------------------------------------------------------------------------------------------|---------------------------------------------------------------------------------------------------------------------------------------------------------------------------------------------------------------------------------------------------------------------------------------------------------------------------------------------------------------------------------------------------------------------------------------------------------------------------------------------------------------------------------------|
| Legal Desc:                                     | 2210988                                                                                                                                                           |                                                                                                                                                                                                                                  | Remarks                                                                                                                                                                                               |                                                                                                                                                                                                                                                                                                                                                                                                                                                                                                                                       |
| Pub Rmks:<br>Inclusions:<br>Property Listed By: | LIVING, 5 YEARS RUNNIN<br>bath home with open pla<br>Air System (ERV) and so<br>full height cabinets, qua<br>entertaining. The primar<br>must see. 1 titled under | IG 'F2" unit with notable features.<br>n, 9' ceilings, LVP & LVT flooring (<br>much more. Super bright SOUTH I<br>rtz counters, and S/S appliances. F<br>y bedroom is gorgeous with spa-li<br>ground parking stall and 2 storage | You will feel right at home in this we<br>(NO CARPET), Low E triple glazed win<br>FACING UNIT with UNOBSTRUCTED VI<br>Peering over the island with built-in e<br>ke ensuite and massive walk-in close | TON, CALGARY. BUILT BY "BUILDER OF CHOICE" WINNER CEDARGLEN<br>ell thought-out 844.58 RMS sq.ft. (918 sq.ft. builder size) 2 bed, 2<br>bdows, electric baseboard heating, BBQ gas line on the balcony, Fresh<br>IEWS OF THE POND. The kitchen is expansive with soft close drawers,<br>eating area is the spacious living room, perfect for movie nights and<br>et. Large laundry & storage closet is well planned out, definitely a<br>ally located steps from the beautiful Bow River, adjacent to the scenic<br>"FRIENDLY COMPLEX. |