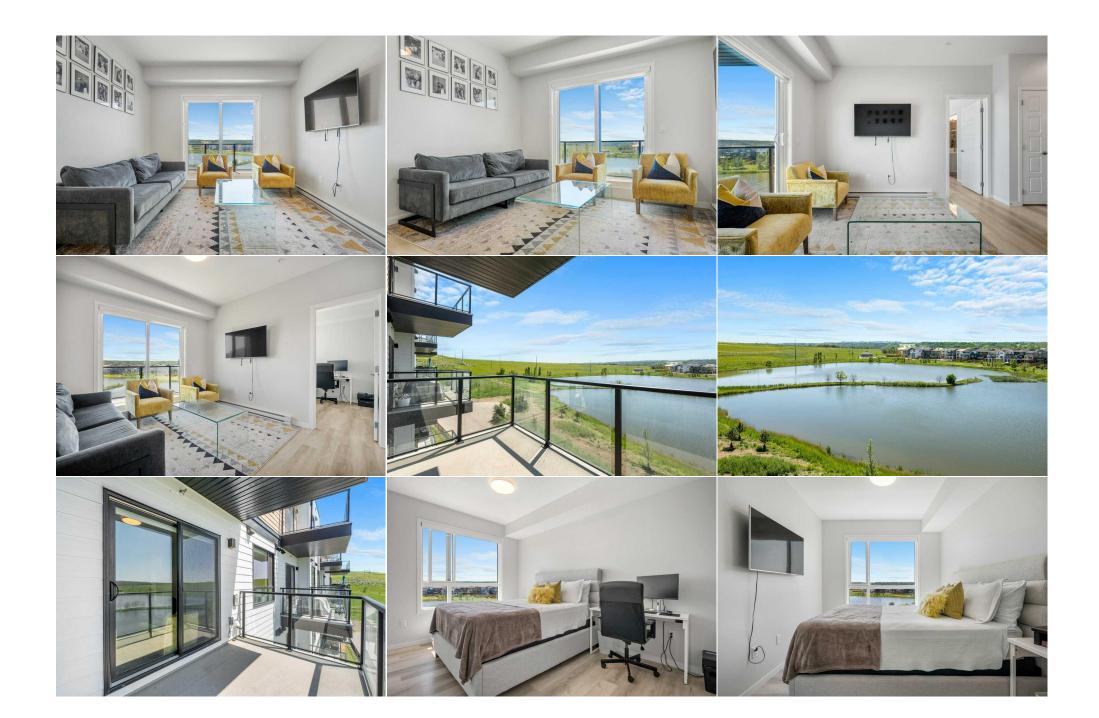

Utilities and Features

| Condo Fee:<br><b>\$357</b>                      |                                                                                                                                                                   | Title:<br><b>Fee Simple</b><br>Fee Freq:<br><b>Monthly</b>                                                                                                                                                                       |                                                                                                                                                                                                       | Zoning:<br><b>M-1</b>                                                                                                                                                                                                                                                                                                                                                                                                                                                                                                                 |
|-------------------------------------------------|-------------------------------------------------------------------------------------------------------------------------------------------------------------------|----------------------------------------------------------------------------------------------------------------------------------------------------------------------------------------------------------------------------------|-------------------------------------------------------------------------------------------------------------------------------------------------------------------------------------------------------|---------------------------------------------------------------------------------------------------------------------------------------------------------------------------------------------------------------------------------------------------------------------------------------------------------------------------------------------------------------------------------------------------------------------------------------------------------------------------------------------------------------------------------------|
| Legal Desc:                                     | 2210988                                                                                                                                                           |                                                                                                                                                                                                                                  | Remarks                                                                                                                                                                                               |                                                                                                                                                                                                                                                                                                                                                                                                                                                                                                                                       |
| Pub Rmks:<br>Inclusions:<br>Property Listed By: | LIVING, 5 YEARS RUNNIN<br>bath home with open pla<br>Air System (ERV) and so<br>full height cabinets, qua<br>entertaining. The primar<br>must see. 1 titled under | IG 'F2" unit with notable features.<br>n, 9' ceilings, LVP & LVT flooring (<br>much more. Super bright SOUTH I<br>rtz counters, and S/S appliances. F<br>y bedroom is gorgeous with spa-li<br>ground parking stall and 2 storage | You will feel right at home in this we<br>(NO CARPET), Low E triple glazed win<br>FACING UNIT with UNOBSTRUCTED VI<br>Peering over the island with built-in e<br>ke ensuite and massive walk-in close | TON, CALGARY. BUILT BY "BUILDER OF CHOICE" WINNER CEDARGLEN<br>ell thought-out 844.58 RMS sq.ft. (918 sq.ft. builder size) 2 bed, 2<br>bdows, electric baseboard heating, BBQ gas line on the balcony, Fresh<br>IEWS OF THE POND. The kitchen is expansive with soft close drawers,<br>eating area is the spacious living room, perfect for movie nights and<br>et. Large laundry & storage closet is well planned out, definitely a<br>ally located steps from the beautiful Bow River, adjacent to the scenic<br>"FRIENDLY COMPLEX. |