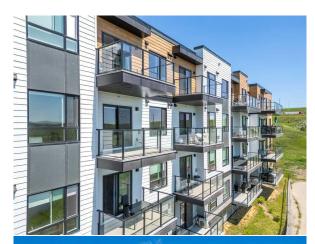

Utilities and Features

| Condo Fee:<br><b>\$357</b>                      |                                                                                                                                                                   | Title:<br><b>Fee Simple</b><br>Fee Freq:<br><b>Monthly</b>                                                                                                                                                                       |                                                                                                                                                                                                       | Zoning:<br><b>M-1</b>                                                                                                                                                                                                                                                                                                                                                                                                                                                                                                                 |
|-------------------------------------------------|-------------------------------------------------------------------------------------------------------------------------------------------------------------------|----------------------------------------------------------------------------------------------------------------------------------------------------------------------------------------------------------------------------------|-------------------------------------------------------------------------------------------------------------------------------------------------------------------------------------------------------|---------------------------------------------------------------------------------------------------------------------------------------------------------------------------------------------------------------------------------------------------------------------------------------------------------------------------------------------------------------------------------------------------------------------------------------------------------------------------------------------------------------------------------------|
| Legal Desc:                                     | 2210988                                                                                                                                                           |                                                                                                                                                                                                                                  | Remarks                                                                                                                                                                                               |                                                                                                                                                                                                                                                                                                                                                                                                                                                                                                                                       |
| Pub Rmks:<br>Inclusions:<br>Property Listed By: | LIVING, 5 YEARS RUNNIN<br>bath home with open pla<br>Air System (ERV) and so<br>full height cabinets, qua<br>entertaining. The primar<br>must see. 1 titled under | IG 'F2" unit with notable features.<br>n, 9' ceilings, LVP & LVT flooring (<br>much more. Super bright SOUTH I<br>rtz counters, and S/S appliances. F<br>y bedroom is gorgeous with spa-li<br>ground parking stall and 2 storage | You will feel right at home in this we<br>(NO CARPET), Low E triple glazed win<br>FACING UNIT with UNOBSTRUCTED VI<br>Peering over the island with built-in e<br>ke ensuite and massive walk-in close | TON, CALGARY. BUILT BY "BUILDER OF CHOICE" WINNER CEDARGLEN<br>ell thought-out 844.58 RMS sq.ft. (918 sq.ft. builder size) 2 bed, 2<br>bdows, electric baseboard heating, BBQ gas line on the balcony, Fresh<br>IEWS OF THE POND. The kitchen is expansive with soft close drawers,<br>eating area is the spacious living room, perfect for movie nights and<br>et. Large laundry & storage closet is well planned out, definitely a<br>ally located steps from the beautiful Bow River, adjacent to the scenic<br>"FRIENDLY COMPLEX. |