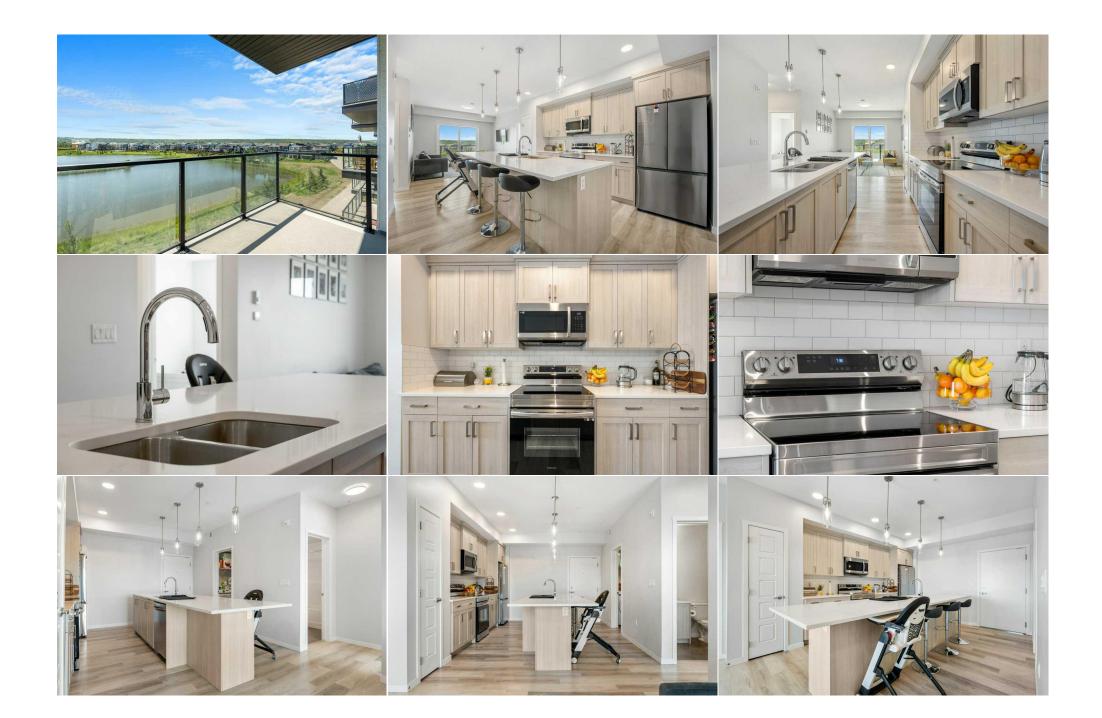

Utilities and Features

| Condo Fee:<br><b>\$357</b>                      |                                                                                                                                                                   | Title:<br><b>Fee Simple</b><br>Fee Freq:<br><b>Monthly</b>                                                                                                                                                                       |                                                                                                                                                                                                       | Zoning:<br><b>M-1</b>                                                                                                                                                                                                                                                                                                                                                                                                                                                                                                                 |
|-------------------------------------------------|-------------------------------------------------------------------------------------------------------------------------------------------------------------------|----------------------------------------------------------------------------------------------------------------------------------------------------------------------------------------------------------------------------------|-------------------------------------------------------------------------------------------------------------------------------------------------------------------------------------------------------|---------------------------------------------------------------------------------------------------------------------------------------------------------------------------------------------------------------------------------------------------------------------------------------------------------------------------------------------------------------------------------------------------------------------------------------------------------------------------------------------------------------------------------------|
| Legal Desc:                                     | 2210988                                                                                                                                                           |                                                                                                                                                                                                                                  | Remarks                                                                                                                                                                                               |                                                                                                                                                                                                                                                                                                                                                                                                                                                                                                                                       |
| Pub Rmks:<br>Inclusions:<br>Property Listed By: | LIVING, 5 YEARS RUNNIN<br>bath home with open pla<br>Air System (ERV) and so<br>full height cabinets, qua<br>entertaining. The primar<br>must see. 1 titled under | IG 'F2" unit with notable features.<br>n, 9' ceilings, LVP & LVT flooring (<br>much more. Super bright SOUTH I<br>rtz counters, and S/S appliances. F<br>y bedroom is gorgeous with spa-li<br>ground parking stall and 2 storage | You will feel right at home in this we<br>(NO CARPET), Low E triple glazed win<br>FACING UNIT with UNOBSTRUCTED VI<br>Peering over the island with built-in e<br>ke ensuite and massive walk-in close | TON, CALGARY. BUILT BY "BUILDER OF CHOICE" WINNER CEDARGLEN<br>ell thought-out 844.58 RMS sq.ft. (918 sq.ft. builder size) 2 bed, 2<br>bdows, electric baseboard heating, BBQ gas line on the balcony, Fresh<br>IEWS OF THE POND. The kitchen is expansive with soft close drawers,<br>eating area is the spacious living room, perfect for movie nights and<br>et. Large laundry & storage closet is well planned out, definitely a<br>ally located steps from the beautiful Bow River, adjacent to the scenic<br>"FRIENDLY COMPLEX. |