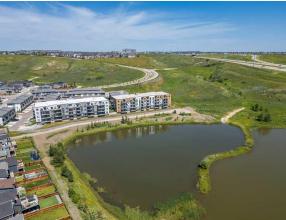

Utilities and Features

| Condo Fee:<br><b>\$357</b>                      |                                                                                                                                                                   | Title:<br><b>Fee Simple</b><br>Fee Freq:<br><b>Monthly</b>                                                                                                                                                                       |                                                                                                                                                                                                       | Zoning:<br><b>M-1</b>                                                                                                                                                                                                                                                                                                                                                                                                                                                                                                                 |
|-------------------------------------------------|-------------------------------------------------------------------------------------------------------------------------------------------------------------------|----------------------------------------------------------------------------------------------------------------------------------------------------------------------------------------------------------------------------------|-------------------------------------------------------------------------------------------------------------------------------------------------------------------------------------------------------|---------------------------------------------------------------------------------------------------------------------------------------------------------------------------------------------------------------------------------------------------------------------------------------------------------------------------------------------------------------------------------------------------------------------------------------------------------------------------------------------------------------------------------------|
| Legal Desc:                                     | 2210988                                                                                                                                                           |                                                                                                                                                                                                                                  | Remarks                                                                                                                                                                                               |                                                                                                                                                                                                                                                                                                                                                                                                                                                                                                                                       |
| Pub Rmks:<br>Inclusions:<br>Property Listed By: | LIVING, 5 YEARS RUNNIN<br>bath home with open pla<br>Air System (ERV) and so<br>full height cabinets, qua<br>entertaining. The primar<br>must see. 1 titled under | IG 'F2" unit with notable features.<br>n, 9' ceilings, LVP & LVT flooring (<br>much more. Super bright SOUTH I<br>rtz counters, and S/S appliances. F<br>y bedroom is gorgeous with spa-li<br>ground parking stall and 2 storage | You will feel right at home in this we<br>(NO CARPET), Low E triple glazed win<br>FACING UNIT with UNOBSTRUCTED VI<br>Peering over the island with built-in e<br>ke ensuite and massive walk-in close | TON, CALGARY. BUILT BY "BUILDER OF CHOICE" WINNER CEDARGLEN<br>ell thought-out 844.58 RMS sq.ft. (918 sq.ft. builder size) 2 bed, 2<br>bdows, electric baseboard heating, BBQ gas line on the balcony, Fresh<br>IEWS OF THE POND. The kitchen is expansive with soft close drawers,<br>eating area is the spacious living room, perfect for movie nights and<br>et. Large laundry & storage closet is well planned out, definitely a<br>ally located steps from the beautiful Bow River, adjacent to the scenic<br>"FRIENDLY COMPLEX. |