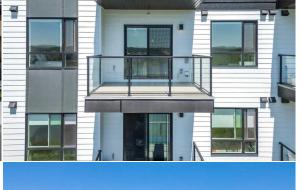

Utilities and Features

| Condo Fee:<br><b>\$357</b>                      |                                                                                                                                                                   | Title:<br><b>Fee Simple</b><br>Fee Freq:<br><b>Monthly</b>                                                                                                                                                                       |                                                                                                                                                                                                       | Zoning:<br><b>M-1</b>                                                                                                                                                                                                                                                                                                                                                                                                                                                                                                                 |
|-------------------------------------------------|-------------------------------------------------------------------------------------------------------------------------------------------------------------------|----------------------------------------------------------------------------------------------------------------------------------------------------------------------------------------------------------------------------------|-------------------------------------------------------------------------------------------------------------------------------------------------------------------------------------------------------|---------------------------------------------------------------------------------------------------------------------------------------------------------------------------------------------------------------------------------------------------------------------------------------------------------------------------------------------------------------------------------------------------------------------------------------------------------------------------------------------------------------------------------------|
| Legal Desc:                                     | 2210988                                                                                                                                                           |                                                                                                                                                                                                                                  | Remarks                                                                                                                                                                                               |                                                                                                                                                                                                                                                                                                                                                                                                                                                                                                                                       |
| Pub Rmks:<br>Inclusions:<br>Property Listed By: | LIVING, 5 YEARS RUNNIN<br>bath home with open pla<br>Air System (ERV) and so<br>full height cabinets, qua<br>entertaining. The primar<br>must see. 1 titled under | IG 'F2" unit with notable features.<br>n, 9' ceilings, LVP & LVT flooring (<br>much more. Super bright SOUTH I<br>rtz counters, and S/S appliances. F<br>y bedroom is gorgeous with spa-li<br>ground parking stall and 2 storage | You will feel right at home in this we<br>(NO CARPET), Low E triple glazed win<br>FACING UNIT with UNOBSTRUCTED VI<br>Peering over the island with built-in e<br>ke ensuite and massive walk-in close | TON, CALGARY. BUILT BY "BUILDER OF CHOICE" WINNER CEDARGLEN<br>ell thought-out 844.58 RMS sq.ft. (918 sq.ft. builder size) 2 bed, 2<br>bdows, electric baseboard heating, BBQ gas line on the balcony, Fresh<br>IEWS OF THE POND. The kitchen is expansive with soft close drawers,<br>eating area is the spacious living room, perfect for movie nights and<br>et. Large laundry & storage closet is well planned out, definitely a<br>ally located steps from the beautiful Bow River, adjacent to the scenic<br>"FRIENDLY COMPLEX. |