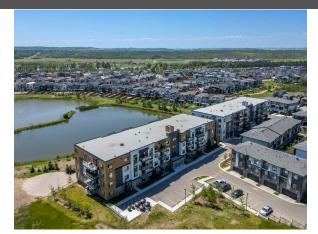

Utilities and Features

| Condo Fee:<br><b>\$357</b>                      |                                                                                                                                                                   | Title:<br><b>Fee Simple</b><br>Fee Freq:<br><b>Monthly</b>                                                                                                                                                                       |                                                                                                                                                                                                       | Zoning:<br><b>M-1</b>                                                                                                                                                                                                                                                                                                                                                                                                                                                                                                                 |
|-------------------------------------------------|-------------------------------------------------------------------------------------------------------------------------------------------------------------------|----------------------------------------------------------------------------------------------------------------------------------------------------------------------------------------------------------------------------------|-------------------------------------------------------------------------------------------------------------------------------------------------------------------------------------------------------|---------------------------------------------------------------------------------------------------------------------------------------------------------------------------------------------------------------------------------------------------------------------------------------------------------------------------------------------------------------------------------------------------------------------------------------------------------------------------------------------------------------------------------------|
| Legal Desc:                                     | 2210988                                                                                                                                                           |                                                                                                                                                                                                                                  | Remarks                                                                                                                                                                                               |                                                                                                                                                                                                                                                                                                                                                                                                                                                                                                                                       |
| Pub Rmks:<br>Inclusions:<br>Property Listed By: | LIVING, 5 YEARS RUNNIN<br>bath home with open pla<br>Air System (ERV) and so<br>full height cabinets, qua<br>entertaining. The primar<br>must see. 1 titled under | IG 'F2" unit with notable features.<br>n, 9' ceilings, LVP & LVT flooring (<br>much more. Super bright SOUTH I<br>rtz counters, and S/S appliances. F<br>y bedroom is gorgeous with spa-li<br>ground parking stall and 2 storage | You will feel right at home in this we<br>(NO CARPET), Low E triple glazed win<br>FACING UNIT with UNOBSTRUCTED VI<br>Peering over the island with built-in e<br>ke ensuite and massive walk-in close | TON, CALGARY. BUILT BY "BUILDER OF CHOICE" WINNER CEDARGLEN<br>ell thought-out 844.58 RMS sq.ft. (918 sq.ft. builder size) 2 bed, 2<br>bdows, electric baseboard heating, BBQ gas line on the balcony, Fresh<br>IEWS OF THE POND. The kitchen is expansive with soft close drawers,<br>eating area is the spacious living room, perfect for movie nights and<br>et. Large laundry & storage closet is well planned out, definitely a<br>ally located steps from the beautiful Bow River, adjacent to the scenic<br>"FRIENDLY COMPLEX. |