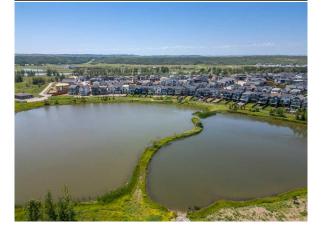

Utilities and Features

| Condo Fee:<br><b>\$357</b>                      |                                                                                                                                                                   | Title:<br><b>Fee Simple</b><br>Fee Freq:<br><b>Monthly</b>                                                                                                                                                                       |                                                                                                                                                                                                       | Zoning:<br><b>M-1</b>                                                                                                                                                                                                                                                                                                                                                                                                                                                                                                                 |
|-------------------------------------------------|-------------------------------------------------------------------------------------------------------------------------------------------------------------------|----------------------------------------------------------------------------------------------------------------------------------------------------------------------------------------------------------------------------------|-------------------------------------------------------------------------------------------------------------------------------------------------------------------------------------------------------|---------------------------------------------------------------------------------------------------------------------------------------------------------------------------------------------------------------------------------------------------------------------------------------------------------------------------------------------------------------------------------------------------------------------------------------------------------------------------------------------------------------------------------------|
| Legal Desc:                                     | 2210988                                                                                                                                                           |                                                                                                                                                                                                                                  | Remarks                                                                                                                                                                                               |                                                                                                                                                                                                                                                                                                                                                                                                                                                                                                                                       |
| Pub Rmks:<br>Inclusions:<br>Property Listed By: | LIVING, 5 YEARS RUNNIN<br>bath home with open pla<br>Air System (ERV) and so<br>full height cabinets, qua<br>entertaining. The primar<br>must see. 1 titled under | IG 'F2" unit with notable features.<br>n, 9' ceilings, LVP & LVT flooring (<br>much more. Super bright SOUTH I<br>rtz counters, and S/S appliances. F<br>y bedroom is gorgeous with spa-li<br>ground parking stall and 2 storage | You will feel right at home in this we<br>(NO CARPET), Low E triple glazed win<br>FACING UNIT with UNOBSTRUCTED VI<br>Peering over the island with built-in e<br>ke ensuite and massive walk-in close | TON, CALGARY. BUILT BY "BUILDER OF CHOICE" WINNER CEDARGLEN<br>ell thought-out 844.58 RMS sq.ft. (918 sq.ft. builder size) 2 bed, 2<br>bdows, electric baseboard heating, BBQ gas line on the balcony, Fresh<br>IEWS OF THE POND. The kitchen is expansive with soft close drawers,<br>eating area is the spacious living room, perfect for movie nights and<br>et. Large laundry & storage closet is well planned out, definitely a<br>ally located steps from the beautiful Bow River, adjacent to the scenic<br>"FRIENDLY COMPLEX. |