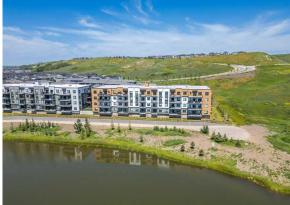

Utilities and Features

| Condo Fee:<br><b>\$357</b>                      |                                                                                                                                                                   | Title:<br><b>Fee Simple</b><br>Fee Freq:<br><b>Monthly</b>                                                                                                                                                                       |                                                                                                                                                                                                       | Zoning:<br><b>M-1</b>                                                                                                                                                                                                                                                                                                                                                                                                                                                                                                                 |
|-------------------------------------------------|-------------------------------------------------------------------------------------------------------------------------------------------------------------------|----------------------------------------------------------------------------------------------------------------------------------------------------------------------------------------------------------------------------------|-------------------------------------------------------------------------------------------------------------------------------------------------------------------------------------------------------|---------------------------------------------------------------------------------------------------------------------------------------------------------------------------------------------------------------------------------------------------------------------------------------------------------------------------------------------------------------------------------------------------------------------------------------------------------------------------------------------------------------------------------------|
| Legal Desc:                                     | 2210988                                                                                                                                                           |                                                                                                                                                                                                                                  | Remarks                                                                                                                                                                                               |                                                                                                                                                                                                                                                                                                                                                                                                                                                                                                                                       |
| Pub Rmks:<br>Inclusions:<br>Property Listed By: | LIVING, 5 YEARS RUNNIN<br>bath home with open pla<br>Air System (ERV) and so<br>full height cabinets, qua<br>entertaining. The primar<br>must see. 1 titled under | IG 'F2" unit with notable features.<br>n, 9' ceilings, LVP & LVT flooring (<br>much more. Super bright SOUTH I<br>rtz counters, and S/S appliances. F<br>y bedroom is gorgeous with spa-li<br>ground parking stall and 2 storage | You will feel right at home in this we<br>(NO CARPET), Low E triple glazed win<br>FACING UNIT with UNOBSTRUCTED VI<br>Peering over the island with built-in e<br>ke ensuite and massive walk-in close | TON, CALGARY. BUILT BY "BUILDER OF CHOICE" WINNER CEDARGLEN<br>ell thought-out 844.58 RMS sq.ft. (918 sq.ft. builder size) 2 bed, 2<br>bdows, electric baseboard heating, BBQ gas line on the balcony, Fresh<br>IEWS OF THE POND. The kitchen is expansive with soft close drawers,<br>eating area is the spacious living room, perfect for movie nights and<br>et. Large laundry & storage closet is well planned out, definitely a<br>ally located steps from the beautiful Bow River, adjacent to the scenic<br>"FRIENDLY COMPLEX. |