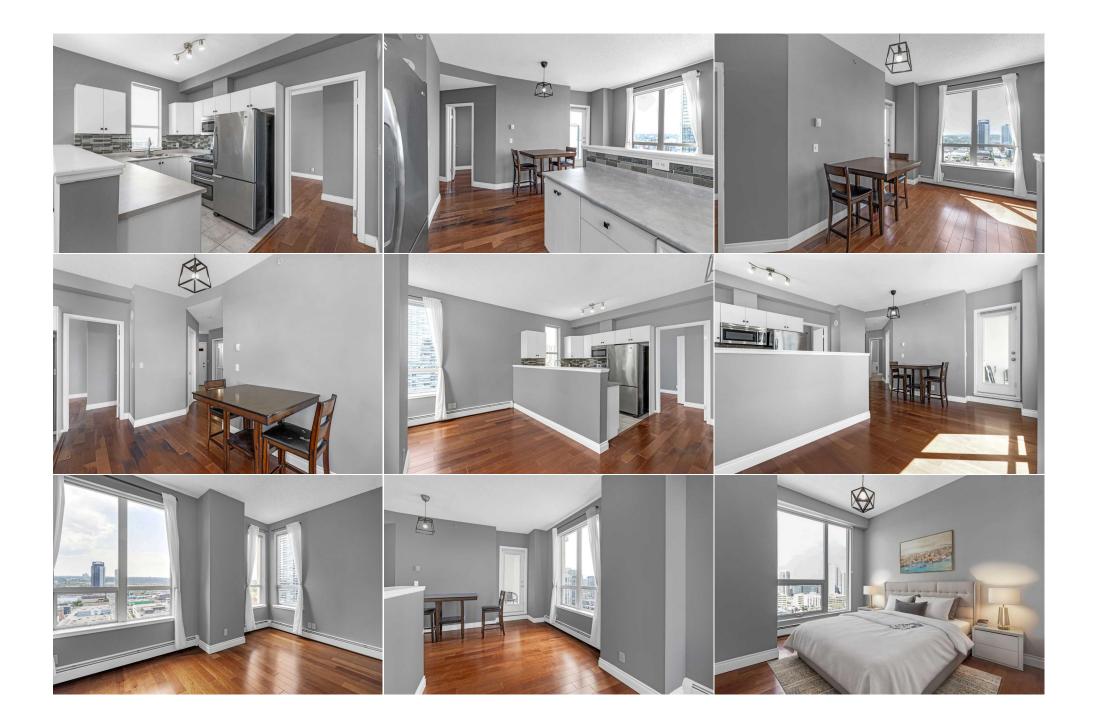

Zoning:

DC (pre 1P2007)

Title:

Fee Simple Fee Freq:

Condo Fee: **\$536** 

|                                    | Monthly                                                                                                                                                                                                                                                                                                                                                                                                                                                                                                                                                                                                                                                                                                                                             |  |  |  |  |  |  |
|------------------------------------|-----------------------------------------------------------------------------------------------------------------------------------------------------------------------------------------------------------------------------------------------------------------------------------------------------------------------------------------------------------------------------------------------------------------------------------------------------------------------------------------------------------------------------------------------------------------------------------------------------------------------------------------------------------------------------------------------------------------------------------------------------|--|--|--|--|--|--|
| Legal Desc:                        | 0712898<br>Remarks                                                                                                                                                                                                                                                                                                                                                                                                                                                                                                                                                                                                                                                                                                                                  |  |  |  |  |  |  |
| Pub Rmks:                          | Welcome to beltline living at its finest in this lovely, open concept two bedroom condo in Vantage Pointe. Enjoy the breath taking views of the River, Mountains and<br>Downtown from your private west facing balcony. The open concept kitchen and living room are perfectly situated for entertaining. 9ft ceilings, stainless steel<br>appliances including a double oven, maple cupboards, hardwood floors and in suite laundry are just some of the great features. The low Condo fees include ALL<br>UTILITIES, heated underground parking, fitness room, bike storage and part time security. Walk to work, the LRT and the great bars and restaurants on trendy 17th<br>Ave. Don't forget the convenience of Midtown Market right on site. |  |  |  |  |  |  |
| Inclusions:<br>Property Listed By: | Table and 2 chairs<br>Sotheby's International Realty Canada                                                                                                                                                                                                                                                                                                                                                                                                                                                                                                                                                                                                                                                                                         |  |  |  |  |  |  |