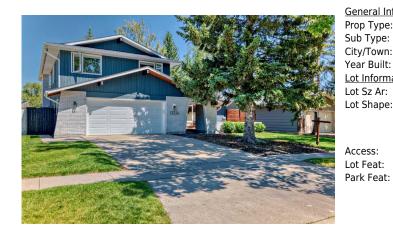

## 13224 BONAVENTURE Drive, Calgary T2J5J7

| MLS®#:  | A2148099 | Area:   | Lake Bonavista | Listing<br>Date: | 07/09/24       | List Price: <b>\$1,545,000</b> |
|---------|----------|---------|----------------|------------------|----------------|--------------------------------|
| Status: | Active   | County: | Calgary        | Change:          | -\$50k, 04-Sep | Association: Fort McMurray     |

| neral Information | <u>n</u>         |                    |            | DOM           |           |
|-------------------|------------------|--------------------|------------|---------------|-----------|
| р Туре:           | Residential      |                    |            | 69            |           |
| о Туре:           | Detached         |                    |            | <u>Layout</u> |           |
| /Town:            | Calgary          | Finished Floor Ar  | ea         | Beds:         | 5(41)     |
| ar Built:         | 1977             | Abv Sqft:          | 2,295      | Baths:        | 3.5 (3 1) |
| Information       |                  | Low Sqft:          |            | Style:        | 2 Storey  |
| Sz Ar:            | 7,911 sqft       | Ttl Sqft:          | 2,295      |               |           |
| Shape:            |                  |                    |            | Parking       |           |
|                   |                  |                    |            | Ttl Park:     | 4         |
|                   |                  |                    |            | Garage Sz:    | 2         |
| cess:             |                  |                    |            |               |           |
| Feat:             | Back Yard, Front | Yard,Landscaped,Se | ee Remarks |               |           |
| k Feat:           | Double Garage A  | Attached           |            |               |           |