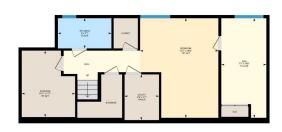

# 3-2421 29 St SW, Calgary, AB

2nd Floor Exterior Area 781.72 sq ft Excluded Area 41.21 sq ft