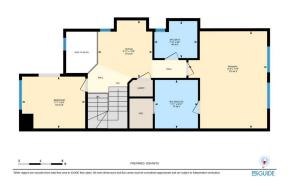

**Utilities: Room Information** 

Room Level Dimensions Room Level Dimensions 2pc Bathroom Main 5`9" x 5`10" **Dining Room** Main 9`9" x 12`7" Foyer Main 17`7" x 15`9" Kitchen Main 7`11" x 12`7" **Living Room** Main 17`7" x 11`11" 4pc Bathroom Second 6`9" x 7`10" 5pc Ensuite bath 8`10" x 7`11" 9`6" x 11`7" Second **Bedroom** Second **Bonus Room** Second 10`6" x 9`11" **Bedroom - Primary** 17`9" x 14`5" Second 3pc Bathroom **Basement** 5`1" x 9`0" **Bedroom Basement** 16`8" x 13`1" Den **Basement** 16`8" x 7`7" Storage **Basement** 11`1" x 8`11"

# 3-2421 29 St SW, Calgary, AB

Basement (Below Grade) - Evision Jose 713 50 on 8