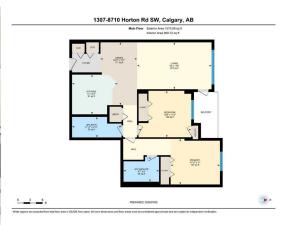

| <u>General Information</u><br>Prop Type:<br>Sub Type:<br>City/Town: | Residential<br>Apartment<br>Calgary | Finished Floor Area    |     | <u>DOM</u><br><b>68</b><br>Layout<br>Beds: | 2 (2 )                      |
|---------------------------------------------------------------------|-------------------------------------|------------------------|-----|--------------------------------------------|-----------------------------|
| Year Built:<br>Lot Information                                      | 2008                                | Abv Sqft:<br>Low Sqft: | 969 | Baths:<br>Style:                           | 2.0 (2 0)<br>High-Rise (5+) |
| Lot Sz Ar:<br>Lot Shape:                                            |                                     | Ttl Sqft:              | 969 | <u>Parking</u><br>Ttl Park:<br>Garage Sz:  | 1                           |
| Access:<br>Lot Feat:<br>Park Feat:                                  | Parkade                             |                        |     |                                            |                             |

Utilities and Features

| Roof: Tar/Gravel<br>Heating: Other<br>Sewer:<br>Ext Feat: Balcony<br>Kitchen Appl:<br>Int Feat:<br>Utilities: |  | Construction:<br>Brick,Concrete,Stucco<br>Flooring:<br>Carpet,Ceramic Tile,Laminate<br>Water Source:<br>Fnd/Bsmt:<br>Poured Concrete |                                                                               |                                                           |                                      |                                                            |  |
|---------------------------------------------------------------------------------------------------------------|--|--------------------------------------------------------------------------------------------------------------------------------------|-------------------------------------------------------------------------------|-----------------------------------------------------------|--------------------------------------|------------------------------------------------------------|--|
|                                                                                                               |  | Dishwasher,Dryer,Electric Stove,Refrigerator,Washer,Window Coverings<br>High Ceilings<br>Room Information                            |                                                                               |                                                           |                                      |                                                            |  |
| <u>Room</u><br>4pc Bathroom<br>Bedroom - Pri<br>Bedroom<br>Living Room                                        |  | <u>Level</u><br>Main<br>Main<br>Main<br>Main                                                                                         | Dimensions<br>0`0" x 0`0"<br>11`0" x 11`10"<br>11`2" x 12`8"<br>11`4" x 18`0" | <u>Room</u><br>4pc Ensuite bath<br>Dining Room<br>Kitchen | <u>Level</u><br>Main<br>Main<br>Main | Dimensions<br>0`0" x 0`0"<br>15`1" x 8`10"<br>9`7" x 11`0" |  |
| 5                                                                                                             |  |                                                                                                                                      |                                                                               | Legal/Tax/Financial                                       |                                      |                                                            |  |
| Condo Fee:                                                                                                    |  |                                                                                                                                      | Title:                                                                        |                                                           | Zoning:                              |                                                            |  |