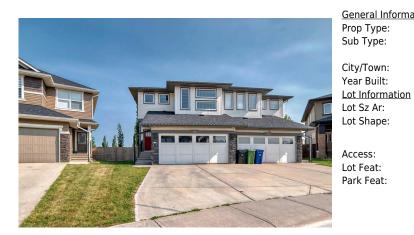

## 143 EVANSWOOD Circle, Calgary T3P 0K2

Listing 07/22/24 List Price: **\$650,000** MLS®#: A2148647 Area: **Evanston** 

Status: Active County: Calgary None Association: Fort McMurray Change:

Date:

**General Information** 

Residential Sub Type: Semi Detached (Half

> Duplex) Finished Floor Area

Calgary Abv Saft: 2,000 2012 Low Sqft:

Ttl Sqft: 2,000

5,758 sqft

<u>Parking</u> Ttl Park:

> 2 Garage Sz:

3 (3)