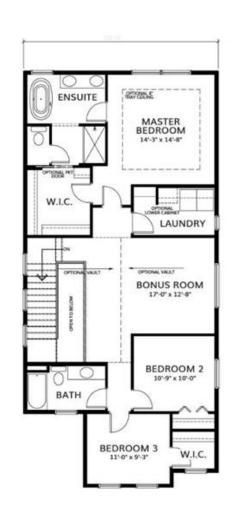

|                                                                              |                                           |                                                                                                | Utilities and Features                                                           |                                                         |                                                                                             |
|------------------------------------------------------------------------------|-------------------------------------------|------------------------------------------------------------------------------------------------|----------------------------------------------------------------------------------|---------------------------------------------------------|---------------------------------------------------------------------------------------------|
| Roof:<br>Heating:<br>Sewer:                                                  | Asphalt Shingle<br>Forced Air,Natural Gas |                                                                                                | Construction:<br>Vinyl Siding,Wood Fram<br>Flooring:                             | e                                                       |                                                                                             |
| Ext Feat:                                                                    | None                                      |                                                                                                | Carpet,Tile,Vinyl Plank<br>Water Source:<br>Fnd/Bsmt:<br>Poured Concrete         |                                                         |                                                                                             |
| Kitchen Appl:<br>Int Feat:<br>Utilities:                                     |                                           | Range,Microwave,Range Hood,Refri<br>ate Entrance,Smart Home,Soaking 1                          | -                                                                                | s)                                                      |                                                                                             |
|                                                                              |                                           |                                                                                                | Koom mornation                                                                   |                                                         |                                                                                             |
| Room<br>Great Room<br>Flex Space<br>4pc Bathroom<br>Bedroom - Pri<br>Bedroom | ••                                        | Dimensions<br>13`10" x 14`0"<br>9`0" x 10`11"<br>0`0" x 0`0"<br>14`8" x 14`3"<br>10`0" x 10`9" | <u>Room</u><br>Nook<br>2pc Bathroom<br>5pc Ensuite bath<br>Bonus Room<br>Bedroom | <u>Level</u><br>Main<br>Main<br>Upper<br>Upper<br>Upper | Dimensions<br>13`10" x 11`0"<br>0`0" x 0`0"<br>0`0" x 0`0"<br>12`8" x 17`0"<br>9`3" x 11`0" |

| Title:<br>Fee Simple | Zoning:<br>TBD                                                                                                                                                                                                                                                                                                                                                                                                                                                                                                                                                                                                                                                                                                                                                                                                                                                           |
|----------------------|--------------------------------------------------------------------------------------------------------------------------------------------------------------------------------------------------------------------------------------------------------------------------------------------------------------------------------------------------------------------------------------------------------------------------------------------------------------------------------------------------------------------------------------------------------------------------------------------------------------------------------------------------------------------------------------------------------------------------------------------------------------------------------------------------------------------------------------------------------------------------|
| Legal Desc:          | 2311886                                                                                                                                                                                                                                                                                                                                                                                                                                                                                                                                                                                                                                                                                                                                                                                                                                                                  |
| Legal Desc.          | Remarks                                                                                                                                                                                                                                                                                                                                                                                                                                                                                                                                                                                                                                                                                                                                                                                                                                                                  |
| Pub Rmks:            | Located in the desirable Bayview is this 2,272sq ft open concept home. Featuring 3 beds, 2.5 baths and big Bonus Room. This beautifully designed home is perfect                                                                                                                                                                                                                                                                                                                                                                                                                                                                                                                                                                                                                                                                                                         |
|                      | for gatherings with having a open concept kitchen, island as well as a bonus butlers pantry. Another bonus on your main floor is a cantilevered pocket office!!<br>Upstairs hosts all three bedrooms, spacious laundry room, great sized rooms & bonus room. Also upstairs is the master oasis with a huge room, ensuite with double<br>sinks, soaker tub, stand up shower and private toilet area. You also get a very generous sized walk in closet. This well designed home also comes with a side<br>entrance to your unfinished basement & 9" Foundation in the basement!! Additional upgrades in this home are Smart Home Package/Modern Kitchen with 42" Uppe<br>Cabinets/Stainless Steel Appliance Package, Gas Line to Range and BBQ/Electric Fireplace Featuring Tile/Tray Ceiling in Master Ensuite/Pot Lights in Bonus Room &<br>more. Photos representative |
| Inclusions:          | for gatherings with having a open concept kitchen, island as well as a bonus butlers pantry. Another bonus on your main floor is a cantilevered pocket office!!<br>Upstairs hosts all three bedrooms, spacious laundry room, great sized rooms & bonus room. Also upstairs is the master oasis with a huge room, ensuite with double<br>sinks, soaker tub, stand up shower and private toilet area. You also get a very generous sized walk in closet. This well designed home also comes with a side<br>entrance to your unfinished basement & 9" Foundation in the basement!! Additional upgrades in this home are Smart Home Package/Modern Kitchen with 42" Uppe<br>Cabinets/Stainless Steel Appliance Package, Gas Line to Range and BBQ/Electric Fireplace Featuring Tile/Tray Ceiling in Master Ensuite/Pot Lights in Bonus Room &                                |