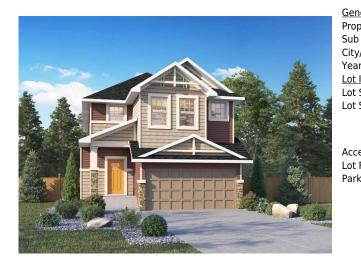

## 1403 BAYVIEW Crescent, Airdrie T4B3N6

| MLS®#:  | A2148831 | Area:   | Bayview | Listing<br>Date: | 07/15/24       | List Price: <b>\$805,900</b> |
|---------|----------|---------|---------|------------------|----------------|------------------------------|
| Status: | Active   | County: | Airdrie | Change:          | -\$29k, 10-Sep | Association: Fort McMurray   |

| Title:<br>Fee Simple | Zoning:<br>TBD                                                                                                                                                                                                                                                                                                                                                                                                                                                                                                                                                                                                                                                                                                                                                                                                                                                           |
|----------------------|--------------------------------------------------------------------------------------------------------------------------------------------------------------------------------------------------------------------------------------------------------------------------------------------------------------------------------------------------------------------------------------------------------------------------------------------------------------------------------------------------------------------------------------------------------------------------------------------------------------------------------------------------------------------------------------------------------------------------------------------------------------------------------------------------------------------------------------------------------------------------|
| Legal Desc:          | 2311886                                                                                                                                                                                                                                                                                                                                                                                                                                                                                                                                                                                                                                                                                                                                                                                                                                                                  |
| Legal Desc.          | Remarks                                                                                                                                                                                                                                                                                                                                                                                                                                                                                                                                                                                                                                                                                                                                                                                                                                                                  |
| Pub Rmks:            | Located in the desirable Bayview is this 2,272sq ft open concept home. Featuring 3 beds, 2.5 baths and big Bonus Room. This beautifully designed home is perfect                                                                                                                                                                                                                                                                                                                                                                                                                                                                                                                                                                                                                                                                                                         |
|                      | for gatherings with having a open concept kitchen, island as well as a bonus butlers pantry. Another bonus on your main floor is a cantilevered pocket office!!<br>Upstairs hosts all three bedrooms, spacious laundry room, great sized rooms & bonus room. Also upstairs is the master oasis with a huge room, ensuite with double<br>sinks, soaker tub, stand up shower and private toilet area. You also get a very generous sized walk in closet. This well designed home also comes with a side<br>entrance to your unfinished basement & 9" Foundation in the basement!! Additional upgrades in this home are Smart Home Package/Modern Kitchen with 42" Uppe<br>Cabinets/Stainless Steel Appliance Package, Gas Line to Range and BBQ/Electric Fireplace Featuring Tile/Tray Ceiling in Master Ensuite/Pot Lights in Bonus Room &<br>more. Photos representative |
| Inclusions:          | for gatherings with having a open concept kitchen, island as well as a bonus butlers pantry. Another bonus on your main floor is a cantilevered pocket office!!<br>Upstairs hosts all three bedrooms, spacious laundry room, great sized rooms & bonus room. Also upstairs is the master oasis with a huge room, ensuite with double<br>sinks, soaker tub, stand up shower and private toilet area. You also get a very generous sized walk in closet. This well designed home also comes with a side<br>entrance to your unfinished basement & 9" Foundation in the basement!! Additional upgrades in this home are Smart Home Package/Modern Kitchen with 42" Uppe<br>Cabinets/Stainless Steel Appliance Package, Gas Line to Range and BBQ/Electric Fireplace Featuring Tile/Tray Ceiling in Master Ensuite/Pot Lights in Bonus Room &                                |