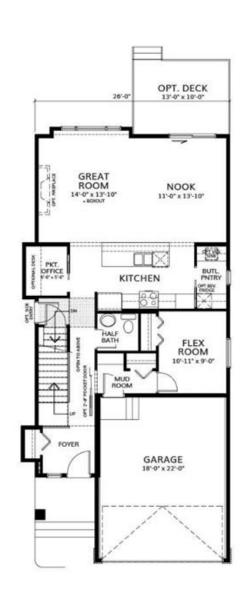

|                                                                              |                                           |                                                                                                | Utilities and Features                                                           |                                                         |                                                                                             |
|------------------------------------------------------------------------------|-------------------------------------------|------------------------------------------------------------------------------------------------|----------------------------------------------------------------------------------|---------------------------------------------------------|---------------------------------------------------------------------------------------------|
| Roof:<br>Heating:<br>Sewer:                                                  | Asphalt Shingle<br>Forced Air,Natural Gas |                                                                                                | Construction:<br>Vinyl Siding,Wood Fram<br>Flooring:                             | e                                                       |                                                                                             |
| Ext Feat:                                                                    | None                                      |                                                                                                | Carpet,Tile,Vinyl Plank<br>Water Source:<br>Fnd/Bsmt:<br>Poured Concrete         |                                                         |                                                                                             |
| Kitchen Appl:<br>Int Feat:<br>Utilities:                                     |                                           | Range,Microwave,Range Hood,Refri<br>ate Entrance,Smart Home,Soaking 1                          | -                                                                                | s)                                                      |                                                                                             |
|                                                                              |                                           |                                                                                                | Koom mornation                                                                   |                                                         |                                                                                             |
| Room<br>Great Room<br>Flex Space<br>4pc Bathroom<br>Bedroom - Pri<br>Bedroom | ••                                        | Dimensions<br>13`10" x 14`0"<br>9`0" x 10`11"<br>0`0" x 0`0"<br>14`8" x 14`3"<br>10`0" x 10`9" | <u>Room</u><br>Nook<br>2pc Bathroom<br>5pc Ensuite bath<br>Bonus Room<br>Bedroom | <u>Level</u><br>Main<br>Main<br>Upper<br>Upper<br>Upper | Dimensions<br>13`10" x 11`0"<br>0`0" x 0`0"<br>0`0" x 0`0"<br>12`8" x 17`0"<br>9`3" x 11`0" |

| Title:<br>Fee Simple | Zoning:<br>TBD                                                                                                                                                                                                                                                                                                                                                                                                                                                                                                                                                                                                                                                                                                                                                                                                                                                           |
|----------------------|--------------------------------------------------------------------------------------------------------------------------------------------------------------------------------------------------------------------------------------------------------------------------------------------------------------------------------------------------------------------------------------------------------------------------------------------------------------------------------------------------------------------------------------------------------------------------------------------------------------------------------------------------------------------------------------------------------------------------------------------------------------------------------------------------------------------------------------------------------------------------|
| Legal Desc:          | 2311886                                                                                                                                                                                                                                                                                                                                                                                                                                                                                                                                                                                                                                                                                                                                                                                                                                                                  |
| Legal Desc.          | Remarks                                                                                                                                                                                                                                                                                                                                                                                                                                                                                                                                                                                                                                                                                                                                                                                                                                                                  |
| Pub Rmks:            | Located in the desirable Bayview is this 2,272sq ft open concept home. Featuring 3 beds, 2.5 baths and big Bonus Room. This beautifully designed home is perfect                                                                                                                                                                                                                                                                                                                                                                                                                                                                                                                                                                                                                                                                                                         |
|                      | for gatherings with having a open concept kitchen, island as well as a bonus butlers pantry. Another bonus on your main floor is a cantilevered pocket office!!<br>Upstairs hosts all three bedrooms, spacious laundry room, great sized rooms & bonus room. Also upstairs is the master oasis with a huge room, ensuite with double<br>sinks, soaker tub, stand up shower and private toilet area. You also get a very generous sized walk in closet. This well designed home also comes with a side<br>entrance to your unfinished basement & 9" Foundation in the basement!! Additional upgrades in this home are Smart Home Package/Modern Kitchen with 42" Uppe<br>Cabinets/Stainless Steel Appliance Package, Gas Line to Range and BBQ/Electric Fireplace Featuring Tile/Tray Ceiling in Master Ensuite/Pot Lights in Bonus Room &<br>more. Photos representative |
| Inclusions:          | for gatherings with having a open concept kitchen, island as well as a bonus butlers pantry. Another bonus on your main floor is a cantilevered pocket office!!<br>Upstairs hosts all three bedrooms, spacious laundry room, great sized rooms & bonus room. Also upstairs is the master oasis with a huge room, ensuite with double<br>sinks, soaker tub, stand up shower and private toilet area. You also get a very generous sized walk in closet. This well designed home also comes with a side<br>entrance to your unfinished basement & 9" Foundation in the basement!! Additional upgrades in this home are Smart Home Package/Modern Kitchen with 42" Uppe<br>Cabinets/Stainless Steel Appliance Package, Gas Line to Range and BBQ/Electric Fireplace Featuring Tile/Tray Ceiling in Master Ensuite/Pot Lights in Bonus Room &                                |