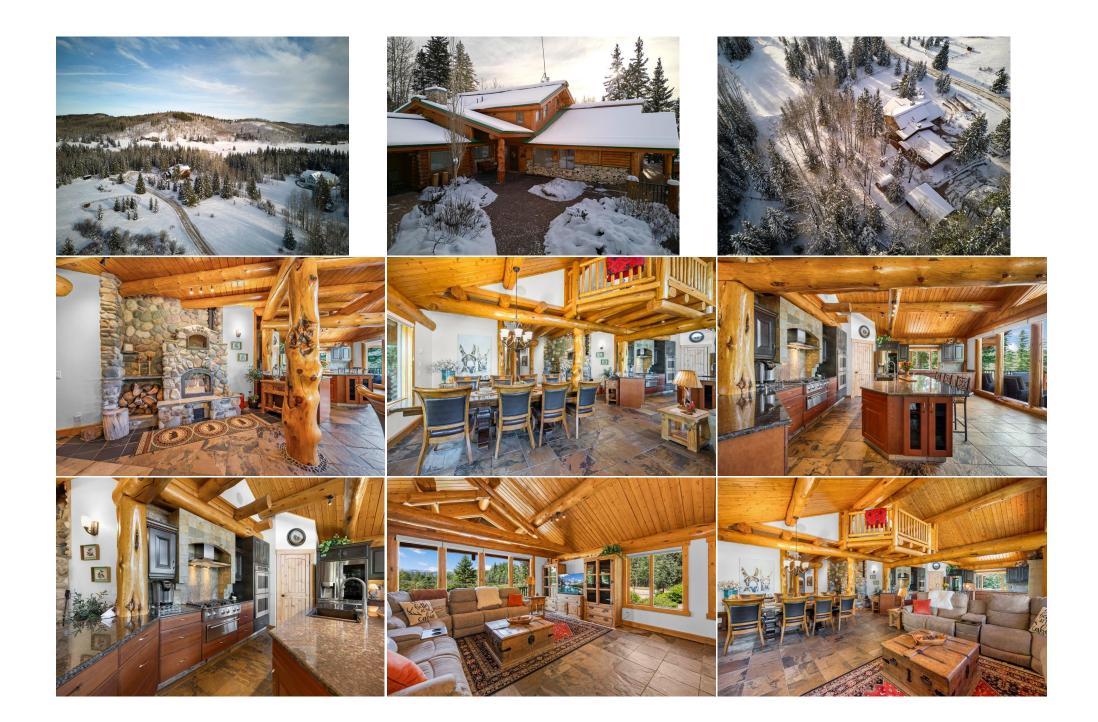

| Laundry                            | Main                                                                                                                                                                 | 8`6" x 10`8"                                                                                                                                                                                                                                                                                                                  | 3pc Bathroom                                                                                                                                                                                                                                                                            | Main                                                                                                                                                                                                                 | 0`0" x 0`0"                                                                                                                                                                                                                                                                                                                                                                                                                 |
|------------------------------------|----------------------------------------------------------------------------------------------------------------------------------------------------------------------|-------------------------------------------------------------------------------------------------------------------------------------------------------------------------------------------------------------------------------------------------------------------------------------------------------------------------------|-----------------------------------------------------------------------------------------------------------------------------------------------------------------------------------------------------------------------------------------------------------------------------------------|----------------------------------------------------------------------------------------------------------------------------------------------------------------------------------------------------------------------|-----------------------------------------------------------------------------------------------------------------------------------------------------------------------------------------------------------------------------------------------------------------------------------------------------------------------------------------------------------------------------------------------------------------------------|
| Dining Room                        | Main                                                                                                                                                                 | 17`6" x 20`3"                                                                                                                                                                                                                                                                                                                 | Bedroom - Primary                                                                                                                                                                                                                                                                       | Main                                                                                                                                                                                                                 | 18`3" x 14`7"                                                                                                                                                                                                                                                                                                                                                                                                               |
| Walk-In Closet                     | Main                                                                                                                                                                 | 11`6" x 6`9"                                                                                                                                                                                                                                                                                                                  | 5pc Ensuite bath                                                                                                                                                                                                                                                                        | Main                                                                                                                                                                                                                 |                                                                                                                                                                                                                                                                                                                                                                                                                             |
| Mud Room                           | Main                                                                                                                                                                 | 7`10" x 10`6"                                                                                                                                                                                                                                                                                                                 | Family Room                                                                                                                                                                                                                                                                             | Main                                                                                                                                                                                                                 | 29`1" x 17`5"                                                                                                                                                                                                                                                                                                                                                                                                               |
| Bedroom                            | Main                                                                                                                                                                 | 7`11" x 9`7"                                                                                                                                                                                                                                                                                                                  | Bedroom                                                                                                                                                                                                                                                                                 | Main                                                                                                                                                                                                                 | 16`8" x 12`0"                                                                                                                                                                                                                                                                                                                                                                                                               |
| 4pc Bathroom                       | Main                                                                                                                                                                 |                                                                                                                                                                                                                                                                                                                               | Kitchen                                                                                                                                                                                                                                                                                 | Main                                                                                                                                                                                                                 | 8`3" x 8`10"                                                                                                                                                                                                                                                                                                                                                                                                                |
| Laundry                            | Main                                                                                                                                                                 | 6`2" x 9`6"                                                                                                                                                                                                                                                                                                                   | Dining Room                                                                                                                                                                                                                                                                             | Main                                                                                                                                                                                                                 | 16`3" x 9`6"                                                                                                                                                                                                                                                                                                                                                                                                                |
| Bedroom                            | Second                                                                                                                                                               | 13`10" x 11`8"                                                                                                                                                                                                                                                                                                                | Bedroom                                                                                                                                                                                                                                                                                 | Second                                                                                                                                                                                                               | 13`7" x 11`9"                                                                                                                                                                                                                                                                                                                                                                                                               |
| Bedroom                            | Second                                                                                                                                                               | 12`5" x 13`3"                                                                                                                                                                                                                                                                                                                 | Den                                                                                                                                                                                                                                                                                     | Second                                                                                                                                                                                                               | 10`2" x 15`10"                                                                                                                                                                                                                                                                                                                                                                                                              |
| Loft                               | Second                                                                                                                                                               | 12`8" x 13`7"                                                                                                                                                                                                                                                                                                                 | Loft                                                                                                                                                                                                                                                                                    | Second                                                                                                                                                                                                               | 6`4" x 11`10"                                                                                                                                                                                                                                                                                                                                                                                                               |
| 3pc Ensuite bath                   | Second                                                                                                                                                               |                                                                                                                                                                                                                                                                                                                               | 4pc Ensuite bath                                                                                                                                                                                                                                                                        | Second                                                                                                                                                                                                               |                                                                                                                                                                                                                                                                                                                                                                                                                             |
| 4pc Ensuite bath                   | Second                                                                                                                                                               |                                                                                                                                                                                                                                                                                                                               | Bonus Room                                                                                                                                                                                                                                                                              | Lower                                                                                                                                                                                                                | 9`10" x 12`0"                                                                                                                                                                                                                                                                                                                                                                                                               |
| Family Room                        | Lower                                                                                                                                                                | 21`1" x 19`1"                                                                                                                                                                                                                                                                                                                 | 3pc Bathroom                                                                                                                                                                                                                                                                            | Lower                                                                                                                                                                                                                |                                                                                                                                                                                                                                                                                                                                                                                                                             |
| Storage                            | Lower                                                                                                                                                                | 11`2" x 20`2"                                                                                                                                                                                                                                                                                                                 |                                                                                                                                                                                                                                                                                         |                                                                                                                                                                                                                      |                                                                                                                                                                                                                                                                                                                                                                                                                             |
|                                    |                                                                                                                                                                      |                                                                                                                                                                                                                                                                                                                               | Legal/Tax/Financial                                                                                                                                                                                                                                                                     |                                                                                                                                                                                                                      |                                                                                                                                                                                                                                                                                                                                                                                                                             |
| Title:                             |                                                                                                                                                                      | Zoning:                                                                                                                                                                                                                                                                                                                       |                                                                                                                                                                                                                                                                                         |                                                                                                                                                                                                                      |                                                                                                                                                                                                                                                                                                                                                                                                                             |
| Fee Simple                         |                                                                                                                                                                      | CR                                                                                                                                                                                                                                                                                                                            |                                                                                                                                                                                                                                                                                         |                                                                                                                                                                                                                      |                                                                                                                                                                                                                                                                                                                                                                                                                             |
| Legal Desc:                        | 7291 HR                                                                                                                                                              |                                                                                                                                                                                                                                                                                                                               |                                                                                                                                                                                                                                                                                         |                                                                                                                                                                                                                      |                                                                                                                                                                                                                                                                                                                                                                                                                             |
|                                    |                                                                                                                                                                      |                                                                                                                                                                                                                                                                                                                               | Remarks                                                                                                                                                                                                                                                                                 |                                                                                                                                                                                                                      |                                                                                                                                                                                                                                                                                                                                                                                                                             |
| Pub Rmks:                          | extraordinary prope<br>craftsmanship, intric<br>secure your children<br>area, perfect for eve<br>corral. The property<br>ensure you can mov<br>to the Saddle & Sirlo | rty boasts 6 bedrooms, 7 bathrooms<br>cate log details, and soaring ceilings<br>or pets. Enjoy breathtaking views i<br>ening relaxation around the fire table<br>features fantastic land, a private du<br>e in with ease and enjoy the summe<br>bin pasture, which allows owners to<br>rom the hustle and bustle of city livi | s, and over 6,000 square feet of livin<br>s are truly a sight to behold. The im<br>n every direction from private balco<br>e. Outbuildings include a greenhous<br>riveway gate, a flat roadway, and ar<br>r right away. Located just a few kilo<br>house up to six horses, this propert | ng space, including a secon<br>mediate grounds are metic<br>onies, a lower-level walk-ou<br>se, shed, single garage witl<br>nple additional parking for<br>ometers from Elbow Falls, B<br>ty offers both convenience | ve Saddle & Sirloin subdivision. This<br>d separate residence. The impressive<br>ulously maintained, with perimeter fencing to<br>it patio, a wrap-around deck, or a screened-in<br>n bonus space, additional storage, and a horse<br>extended family or guests. Recent upgrades<br>gragg Creek Day Use Area, and private access<br>and adventure. Only 35 minutes from Calgary,<br>enerational families or Bed & Breakfast |
| Inclusions:<br>Property Listed By: |                                                                                                                                                                      |                                                                                                                                                                                                                                                                                                                               |                                                                                                                                                                                                                                                                                         |                                                                                                                                                                                                                      |                                                                                                                                                                                                                                                                                                                                                                                                                             |