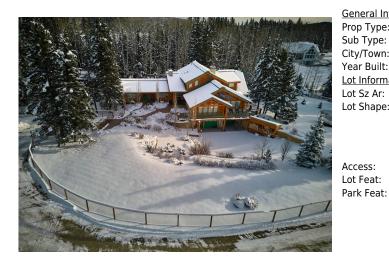

## 53096 TOWNSHIP ROAD 232 , Bragg Creek TOL 0K0

| MLS®#:  | A2148976 | Area:   | Saddle & Sirloin  | Listing<br>Date: | 07/12/24 | List Price: <b>\$2,850,000</b> |
|---------|----------|---------|-------------------|------------------|----------|--------------------------------|
| Status: | Active   | County: | Rocky View County |                  | None     | Association: Fort McMurray     |

| Information |                                                                     |                   |           | DOM            |                   |  |  |  |
|-------------|---------------------------------------------------------------------|-------------------|-----------|----------------|-------------------|--|--|--|
| be:         | Residential                                                         |                   |           | 194            |                   |  |  |  |
| e:          | Detached                                                            |                   |           | <u>Layout</u>  |                   |  |  |  |
| /n:         | Bragg Creek                                                         | Finished Floor Ar | <u>ea</u> | Beds:          | 6 (6 )            |  |  |  |
| lt:         | 2005                                                                | Abv Sqft:         | 4,904     | Baths:         | 7.0 (7 0)         |  |  |  |
| mation      |                                                                     | Low Sqft:         |           | Style:         | 2 Storey, Acreage |  |  |  |
| r:          | 397,702 sqft                                                        | Ttl Sqft:         | 4,904     |                | with Residence    |  |  |  |
| be:         |                                                                     |                   |           |                |                   |  |  |  |
|             |                                                                     |                   |           | <u>Parking</u> |                   |  |  |  |
|             |                                                                     |                   |           | Ttl Park:      | 3                 |  |  |  |
|             |                                                                     |                   |           | Garage Sz:     | 3                 |  |  |  |
| :           | Landscaped, Many Trees                                              |                   |           |                |                   |  |  |  |
| at:         | Double Garage Attached, Driveway, Oversized, Single Garage Detached |                   |           |                |                   |  |  |  |

| Laundry                            | Main                                                                                                                                                                 | 8`6" x 10`8"                                                                                                                                                                                                                                                                                                                  | 3pc Bathroom                                                                                                                                                                                                                                                                            | Main                                                                                                                                                                                                                 | 0`0" x 0`0"                                                                                                                                                                                                                                                                                                                                                                                                                 |
|------------------------------------|----------------------------------------------------------------------------------------------------------------------------------------------------------------------|-------------------------------------------------------------------------------------------------------------------------------------------------------------------------------------------------------------------------------------------------------------------------------------------------------------------------------|-----------------------------------------------------------------------------------------------------------------------------------------------------------------------------------------------------------------------------------------------------------------------------------------|----------------------------------------------------------------------------------------------------------------------------------------------------------------------------------------------------------------------|-----------------------------------------------------------------------------------------------------------------------------------------------------------------------------------------------------------------------------------------------------------------------------------------------------------------------------------------------------------------------------------------------------------------------------|
| Dining Room                        | Main                                                                                                                                                                 | 17`6" x 20`3"                                                                                                                                                                                                                                                                                                                 | Bedroom - Primary                                                                                                                                                                                                                                                                       | Main                                                                                                                                                                                                                 | 18`3" x 14`7"                                                                                                                                                                                                                                                                                                                                                                                                               |
| Walk-In Closet                     | Main                                                                                                                                                                 | 11`6" x 6`9"                                                                                                                                                                                                                                                                                                                  | 5pc Ensuite bath                                                                                                                                                                                                                                                                        | Main                                                                                                                                                                                                                 |                                                                                                                                                                                                                                                                                                                                                                                                                             |
| Mud Room                           | Main                                                                                                                                                                 | 7`10" x 10`6"                                                                                                                                                                                                                                                                                                                 | Family Room                                                                                                                                                                                                                                                                             | Main                                                                                                                                                                                                                 | 29`1" x 17`5"                                                                                                                                                                                                                                                                                                                                                                                                               |
| Bedroom                            | Main                                                                                                                                                                 | 7`11" x 9`7"                                                                                                                                                                                                                                                                                                                  | Bedroom                                                                                                                                                                                                                                                                                 | Main                                                                                                                                                                                                                 | 16`8" x 12`0"                                                                                                                                                                                                                                                                                                                                                                                                               |
| 4pc Bathroom                       | Main                                                                                                                                                                 |                                                                                                                                                                                                                                                                                                                               | Kitchen                                                                                                                                                                                                                                                                                 | Main                                                                                                                                                                                                                 | 8`3" x 8`10"                                                                                                                                                                                                                                                                                                                                                                                                                |
| Laundry                            | Main                                                                                                                                                                 | 6`2" x 9`6"                                                                                                                                                                                                                                                                                                                   | Dining Room                                                                                                                                                                                                                                                                             | Main                                                                                                                                                                                                                 | 16`3" x 9`6"                                                                                                                                                                                                                                                                                                                                                                                                                |
| Bedroom                            | Second                                                                                                                                                               | 13`10" x 11`8"                                                                                                                                                                                                                                                                                                                | Bedroom                                                                                                                                                                                                                                                                                 | Second                                                                                                                                                                                                               | 13`7" x 11`9"                                                                                                                                                                                                                                                                                                                                                                                                               |
| Bedroom                            | Second                                                                                                                                                               | 12`5" x 13`3"                                                                                                                                                                                                                                                                                                                 | Den                                                                                                                                                                                                                                                                                     | Second                                                                                                                                                                                                               | 10`2" x 15`10"                                                                                                                                                                                                                                                                                                                                                                                                              |
| Loft                               | Second                                                                                                                                                               | 12`8" x 13`7"                                                                                                                                                                                                                                                                                                                 | Loft                                                                                                                                                                                                                                                                                    | Second                                                                                                                                                                                                               | 6`4" x 11`10"                                                                                                                                                                                                                                                                                                                                                                                                               |
| 3pc Ensuite bath                   | Second                                                                                                                                                               |                                                                                                                                                                                                                                                                                                                               | 4pc Ensuite bath                                                                                                                                                                                                                                                                        | Second                                                                                                                                                                                                               |                                                                                                                                                                                                                                                                                                                                                                                                                             |
| 4pc Ensuite bath                   | Second                                                                                                                                                               |                                                                                                                                                                                                                                                                                                                               | Bonus Room                                                                                                                                                                                                                                                                              | Lower                                                                                                                                                                                                                | 9`10" x 12`0"                                                                                                                                                                                                                                                                                                                                                                                                               |
| Family Room                        | Lower                                                                                                                                                                | 21`1" x 19`1"                                                                                                                                                                                                                                                                                                                 | 3pc Bathroom                                                                                                                                                                                                                                                                            | Lower                                                                                                                                                                                                                |                                                                                                                                                                                                                                                                                                                                                                                                                             |
| Storage                            | Lower                                                                                                                                                                | 11`2" x 20`2"                                                                                                                                                                                                                                                                                                                 |                                                                                                                                                                                                                                                                                         |                                                                                                                                                                                                                      |                                                                                                                                                                                                                                                                                                                                                                                                                             |
|                                    |                                                                                                                                                                      |                                                                                                                                                                                                                                                                                                                               | Legal/Tax/Financial                                                                                                                                                                                                                                                                     |                                                                                                                                                                                                                      |                                                                                                                                                                                                                                                                                                                                                                                                                             |
| Title:                             |                                                                                                                                                                      | Zoning:                                                                                                                                                                                                                                                                                                                       |                                                                                                                                                                                                                                                                                         |                                                                                                                                                                                                                      |                                                                                                                                                                                                                                                                                                                                                                                                                             |
| Fee Simple                         |                                                                                                                                                                      | CR                                                                                                                                                                                                                                                                                                                            |                                                                                                                                                                                                                                                                                         |                                                                                                                                                                                                                      |                                                                                                                                                                                                                                                                                                                                                                                                                             |
| Legal Desc:                        | 7291 HR                                                                                                                                                              |                                                                                                                                                                                                                                                                                                                               |                                                                                                                                                                                                                                                                                         |                                                                                                                                                                                                                      |                                                                                                                                                                                                                                                                                                                                                                                                                             |
|                                    |                                                                                                                                                                      |                                                                                                                                                                                                                                                                                                                               | Remarks                                                                                                                                                                                                                                                                                 |                                                                                                                                                                                                                      |                                                                                                                                                                                                                                                                                                                                                                                                                             |
| Pub Rmks:                          | extraordinary prope<br>craftsmanship, intric<br>secure your children<br>area, perfect for eve<br>corral. The property<br>ensure you can mov<br>to the Saddle & Sirlo | rty boasts 6 bedrooms, 7 bathrooms<br>cate log details, and soaring ceilings<br>or pets. Enjoy breathtaking views i<br>ening relaxation around the fire table<br>features fantastic land, a private du<br>e in with ease and enjoy the summe<br>bin pasture, which allows owners to<br>rom the hustle and bustle of city livi | s, and over 6,000 square feet of livin<br>s are truly a sight to behold. The im<br>n every direction from private balco<br>e. Outbuildings include a greenhous<br>riveway gate, a flat roadway, and ar<br>r right away. Located just a few kilo<br>house up to six horses, this propert | ng space, including a secon<br>mediate grounds are metic<br>onies, a lower-level walk-ou<br>se, shed, single garage witl<br>nple additional parking for<br>ometers from Elbow Falls, B<br>ty offers both convenience | ve Saddle & Sirloin subdivision. This<br>d separate residence. The impressive<br>ulously maintained, with perimeter fencing to<br>it patio, a wrap-around deck, or a screened-in<br>n bonus space, additional storage, and a horse<br>extended family or guests. Recent upgrades<br>gragg Creek Day Use Area, and private access<br>and adventure. Only 35 minutes from Calgary,<br>enerational families or Bed & Breakfast |
| Inclusions:<br>Property Listed By: |                                                                                                                                                                      |                                                                                                                                                                                                                                                                                                                               |                                                                                                                                                                                                                                                                                         |                                                                                                                                                                                                                      |                                                                                                                                                                                                                                                                                                                                                                                                                             |