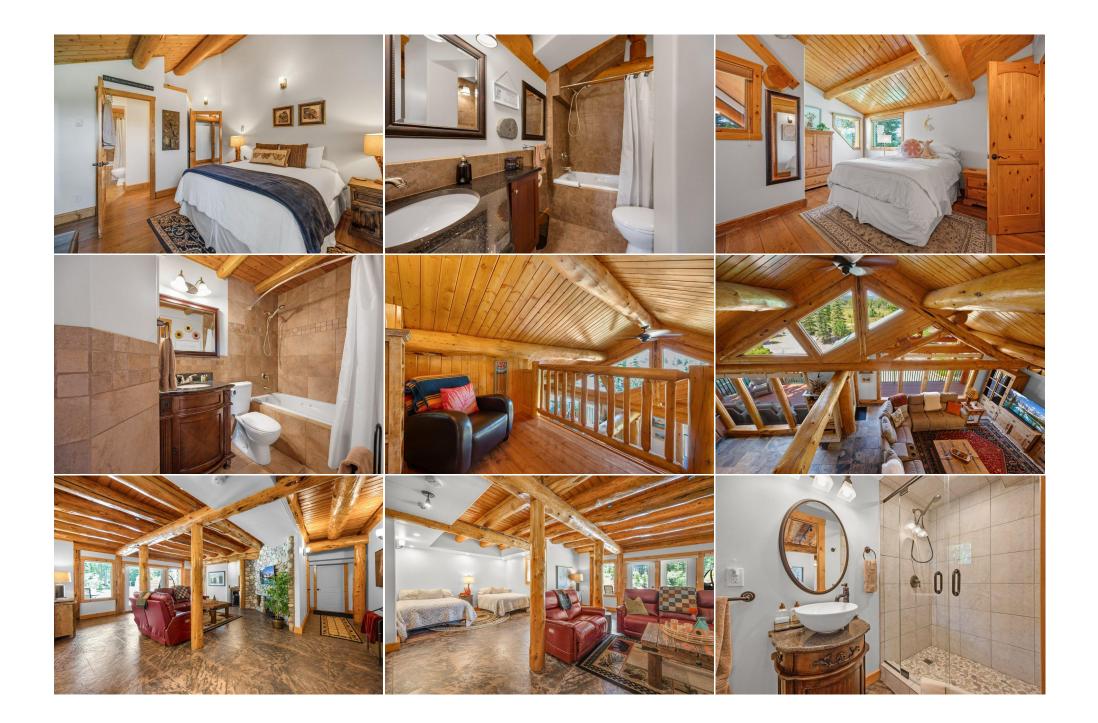

| Laundry                            | Main                                                                                                                                                                 | 8`6" x 10`8"                                                                                                                                                                                                                                                                                                                  | 3pc Bathroom                                                                                                                                                                                                                                                                            | Main                                                                                                                                                                                                                 | 0`0" x 0`0"                                                                                                                                                                                                                                                                                                                                                                                                                 |
|------------------------------------|----------------------------------------------------------------------------------------------------------------------------------------------------------------------|-------------------------------------------------------------------------------------------------------------------------------------------------------------------------------------------------------------------------------------------------------------------------------------------------------------------------------|-----------------------------------------------------------------------------------------------------------------------------------------------------------------------------------------------------------------------------------------------------------------------------------------|----------------------------------------------------------------------------------------------------------------------------------------------------------------------------------------------------------------------|-----------------------------------------------------------------------------------------------------------------------------------------------------------------------------------------------------------------------------------------------------------------------------------------------------------------------------------------------------------------------------------------------------------------------------|
| Dining Room                        | Main                                                                                                                                                                 | 17`6" x 20`3"                                                                                                                                                                                                                                                                                                                 | Bedroom - Primary                                                                                                                                                                                                                                                                       | Main                                                                                                                                                                                                                 | 18`3" x 14`7"                                                                                                                                                                                                                                                                                                                                                                                                               |
| Walk-In Closet                     | Main                                                                                                                                                                 | 11`6" x 6`9"                                                                                                                                                                                                                                                                                                                  | 5pc Ensuite bath                                                                                                                                                                                                                                                                        | Main                                                                                                                                                                                                                 |                                                                                                                                                                                                                                                                                                                                                                                                                             |
| Mud Room                           | Main                                                                                                                                                                 | 7`10" x 10`6"                                                                                                                                                                                                                                                                                                                 | Family Room                                                                                                                                                                                                                                                                             | Main                                                                                                                                                                                                                 | 29`1" x 17`5"                                                                                                                                                                                                                                                                                                                                                                                                               |
| Bedroom                            | Main                                                                                                                                                                 | 7`11" x 9`7"                                                                                                                                                                                                                                                                                                                  | Bedroom                                                                                                                                                                                                                                                                                 | Main                                                                                                                                                                                                                 | 16`8" x 12`0"                                                                                                                                                                                                                                                                                                                                                                                                               |
| 4pc Bathroom                       | Main                                                                                                                                                                 |                                                                                                                                                                                                                                                                                                                               | Kitchen                                                                                                                                                                                                                                                                                 | Main                                                                                                                                                                                                                 | 8`3" x 8`10"                                                                                                                                                                                                                                                                                                                                                                                                                |
| Laundry                            | Main                                                                                                                                                                 | 6`2" x 9`6"                                                                                                                                                                                                                                                                                                                   | Dining Room                                                                                                                                                                                                                                                                             | Main                                                                                                                                                                                                                 | 16`3" x 9`6"                                                                                                                                                                                                                                                                                                                                                                                                                |
| Bedroom                            | Second                                                                                                                                                               | 13`10" x 11`8"                                                                                                                                                                                                                                                                                                                | Bedroom                                                                                                                                                                                                                                                                                 | Second                                                                                                                                                                                                               | 13`7" x 11`9"                                                                                                                                                                                                                                                                                                                                                                                                               |
| Bedroom                            | Second                                                                                                                                                               | 12`5" x 13`3"                                                                                                                                                                                                                                                                                                                 | Den                                                                                                                                                                                                                                                                                     | Second                                                                                                                                                                                                               | 10`2" x 15`10"                                                                                                                                                                                                                                                                                                                                                                                                              |
| Loft                               | Second                                                                                                                                                               | 12`8" x 13`7"                                                                                                                                                                                                                                                                                                                 | Loft                                                                                                                                                                                                                                                                                    | Second                                                                                                                                                                                                               | 6`4" x 11`10"                                                                                                                                                                                                                                                                                                                                                                                                               |
| 3pc Ensuite bath                   | Second                                                                                                                                                               |                                                                                                                                                                                                                                                                                                                               | 4pc Ensuite bath                                                                                                                                                                                                                                                                        | Second                                                                                                                                                                                                               |                                                                                                                                                                                                                                                                                                                                                                                                                             |
| 4pc Ensuite bath                   | Second                                                                                                                                                               |                                                                                                                                                                                                                                                                                                                               | Bonus Room                                                                                                                                                                                                                                                                              | Lower                                                                                                                                                                                                                | 9`10" x 12`0"                                                                                                                                                                                                                                                                                                                                                                                                               |
| Family Room                        | Lower                                                                                                                                                                | 21`1" x 19`1"                                                                                                                                                                                                                                                                                                                 | 3pc Bathroom                                                                                                                                                                                                                                                                            | Lower                                                                                                                                                                                                                |                                                                                                                                                                                                                                                                                                                                                                                                                             |
| Storage                            | Lower                                                                                                                                                                | 11`2" x 20`2"                                                                                                                                                                                                                                                                                                                 |                                                                                                                                                                                                                                                                                         |                                                                                                                                                                                                                      |                                                                                                                                                                                                                                                                                                                                                                                                                             |
|                                    |                                                                                                                                                                      |                                                                                                                                                                                                                                                                                                                               | Legal/Tax/Financial                                                                                                                                                                                                                                                                     |                                                                                                                                                                                                                      |                                                                                                                                                                                                                                                                                                                                                                                                                             |
| Title:                             |                                                                                                                                                                      | Zoning:                                                                                                                                                                                                                                                                                                                       |                                                                                                                                                                                                                                                                                         |                                                                                                                                                                                                                      |                                                                                                                                                                                                                                                                                                                                                                                                                             |
| Fee Simple                         |                                                                                                                                                                      | CR                                                                                                                                                                                                                                                                                                                            |                                                                                                                                                                                                                                                                                         |                                                                                                                                                                                                                      |                                                                                                                                                                                                                                                                                                                                                                                                                             |
| Legal Desc:                        | 7291 HR                                                                                                                                                              |                                                                                                                                                                                                                                                                                                                               |                                                                                                                                                                                                                                                                                         |                                                                                                                                                                                                                      |                                                                                                                                                                                                                                                                                                                                                                                                                             |
|                                    |                                                                                                                                                                      |                                                                                                                                                                                                                                                                                                                               | Remarks                                                                                                                                                                                                                                                                                 |                                                                                                                                                                                                                      |                                                                                                                                                                                                                                                                                                                                                                                                                             |
| Pub Rmks:                          | extraordinary prope<br>craftsmanship, intric<br>secure your children<br>area, perfect for eve<br>corral. The property<br>ensure you can mov<br>to the Saddle & Sirlo | rty boasts 6 bedrooms, 7 bathrooms<br>cate log details, and soaring ceilings<br>or pets. Enjoy breathtaking views i<br>ening relaxation around the fire table<br>features fantastic land, a private du<br>e in with ease and enjoy the summe<br>bin pasture, which allows owners to<br>rom the hustle and bustle of city livi | s, and over 6,000 square feet of livin<br>s are truly a sight to behold. The im<br>n every direction from private balco<br>e. Outbuildings include a greenhous<br>riveway gate, a flat roadway, and ar<br>r right away. Located just a few kilo<br>house up to six horses, this propert | ng space, including a secon<br>mediate grounds are metic<br>onies, a lower-level walk-ou<br>se, shed, single garage witl<br>nple additional parking for<br>ometers from Elbow Falls, B<br>ty offers both convenience | ve Saddle & Sirloin subdivision. This<br>d separate residence. The impressive<br>ulously maintained, with perimeter fencing to<br>it patio, a wrap-around deck, or a screened-in<br>n bonus space, additional storage, and a horse<br>extended family or guests. Recent upgrades<br>gragg Creek Day Use Area, and private access<br>and adventure. Only 35 minutes from Calgary,<br>enerational families or Bed & Breakfast |
| Inclusions:<br>Property Listed By: |                                                                                                                                                                      |                                                                                                                                                                                                                                                                                                                               |                                                                                                                                                                                                                                                                                         |                                                                                                                                                                                                                      |                                                                                                                                                                                                                                                                                                                                                                                                                             |