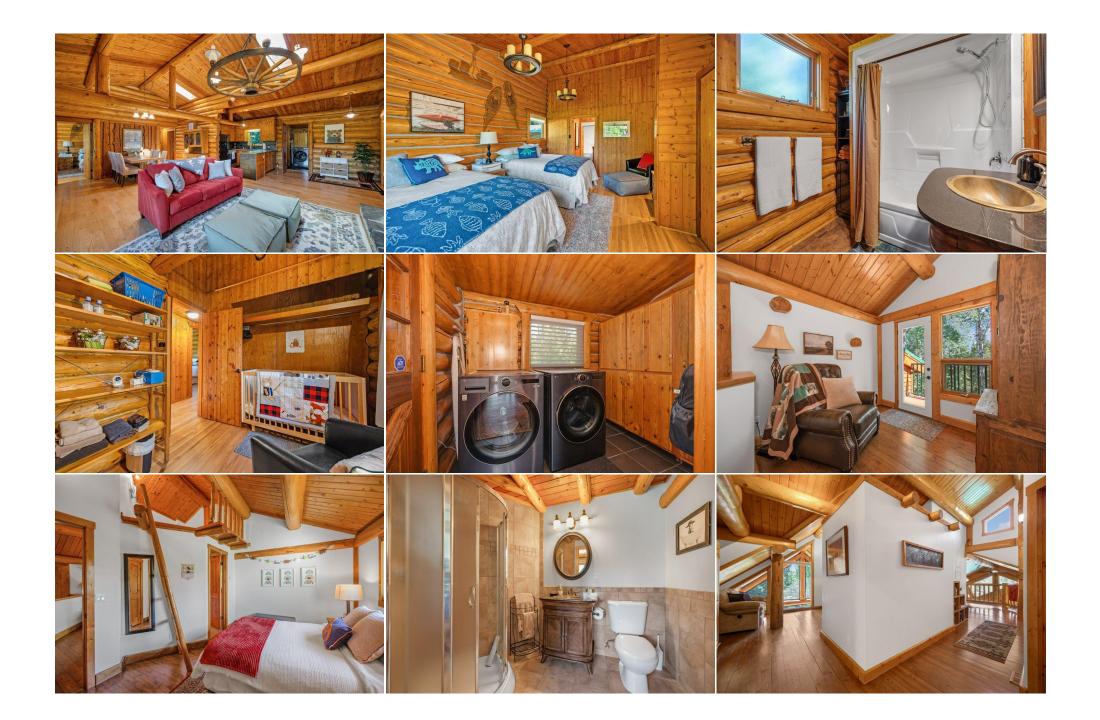

| Laundry                            | Main                                                                                                                                                                 | 8`6" x 10`8"                                                                                                                                                                                                                                                                                                                  | 3pc Bathroom                                                                                                                                                                                                                                                                            | Main                                                                                                                                                                                                                 | 0`0" x 0`0"                                                                                                                                                                                                                                                                                                                                                                                                                 |
|------------------------------------|----------------------------------------------------------------------------------------------------------------------------------------------------------------------|-------------------------------------------------------------------------------------------------------------------------------------------------------------------------------------------------------------------------------------------------------------------------------------------------------------------------------|-----------------------------------------------------------------------------------------------------------------------------------------------------------------------------------------------------------------------------------------------------------------------------------------|----------------------------------------------------------------------------------------------------------------------------------------------------------------------------------------------------------------------|-----------------------------------------------------------------------------------------------------------------------------------------------------------------------------------------------------------------------------------------------------------------------------------------------------------------------------------------------------------------------------------------------------------------------------|
| Dining Room                        | Main                                                                                                                                                                 | 17`6" x 20`3"                                                                                                                                                                                                                                                                                                                 | Bedroom - Primary                                                                                                                                                                                                                                                                       | Main                                                                                                                                                                                                                 | 18`3" x 14`7"                                                                                                                                                                                                                                                                                                                                                                                                               |
| Walk-In Closet                     | Main                                                                                                                                                                 | 11`6" x 6`9"                                                                                                                                                                                                                                                                                                                  | 5pc Ensuite bath                                                                                                                                                                                                                                                                        | Main                                                                                                                                                                                                                 |                                                                                                                                                                                                                                                                                                                                                                                                                             |
| Mud Room                           | Main                                                                                                                                                                 | 7`10" x 10`6"                                                                                                                                                                                                                                                                                                                 | Family Room                                                                                                                                                                                                                                                                             | Main                                                                                                                                                                                                                 | 29`1" x 17`5"                                                                                                                                                                                                                                                                                                                                                                                                               |
| Bedroom                            | Main                                                                                                                                                                 | 7`11" x 9`7"                                                                                                                                                                                                                                                                                                                  | Bedroom                                                                                                                                                                                                                                                                                 | Main                                                                                                                                                                                                                 | 16`8" x 12`0"                                                                                                                                                                                                                                                                                                                                                                                                               |
| 4pc Bathroom                       | Main                                                                                                                                                                 |                                                                                                                                                                                                                                                                                                                               | Kitchen                                                                                                                                                                                                                                                                                 | Main                                                                                                                                                                                                                 | 8`3" x 8`10"                                                                                                                                                                                                                                                                                                                                                                                                                |
| Laundry                            | Main                                                                                                                                                                 | 6`2" x 9`6"                                                                                                                                                                                                                                                                                                                   | Dining Room                                                                                                                                                                                                                                                                             | Main                                                                                                                                                                                                                 | 16`3" x 9`6"                                                                                                                                                                                                                                                                                                                                                                                                                |
| Bedroom                            | Second                                                                                                                                                               | 13`10" x 11`8"                                                                                                                                                                                                                                                                                                                | Bedroom                                                                                                                                                                                                                                                                                 | Second                                                                                                                                                                                                               | 13`7" x 11`9"                                                                                                                                                                                                                                                                                                                                                                                                               |
| Bedroom                            | Second                                                                                                                                                               | 12`5" x 13`3"                                                                                                                                                                                                                                                                                                                 | Den                                                                                                                                                                                                                                                                                     | Second                                                                                                                                                                                                               | 10`2" x 15`10"                                                                                                                                                                                                                                                                                                                                                                                                              |
| Loft                               | Second                                                                                                                                                               | 12`8" x 13`7"                                                                                                                                                                                                                                                                                                                 | Loft                                                                                                                                                                                                                                                                                    | Second                                                                                                                                                                                                               | 6`4" x 11`10"                                                                                                                                                                                                                                                                                                                                                                                                               |
| 3pc Ensuite bath                   | Second                                                                                                                                                               |                                                                                                                                                                                                                                                                                                                               | 4pc Ensuite bath                                                                                                                                                                                                                                                                        | Second                                                                                                                                                                                                               |                                                                                                                                                                                                                                                                                                                                                                                                                             |
| 4pc Ensuite bath                   | Second                                                                                                                                                               |                                                                                                                                                                                                                                                                                                                               | Bonus Room                                                                                                                                                                                                                                                                              | Lower                                                                                                                                                                                                                | 9`10" x 12`0"                                                                                                                                                                                                                                                                                                                                                                                                               |
| Family Room                        | Lower                                                                                                                                                                | 21`1" x 19`1"                                                                                                                                                                                                                                                                                                                 | 3pc Bathroom                                                                                                                                                                                                                                                                            | Lower                                                                                                                                                                                                                |                                                                                                                                                                                                                                                                                                                                                                                                                             |
| Storage                            | Lower                                                                                                                                                                | 11`2" x 20`2"                                                                                                                                                                                                                                                                                                                 |                                                                                                                                                                                                                                                                                         |                                                                                                                                                                                                                      |                                                                                                                                                                                                                                                                                                                                                                                                                             |
|                                    |                                                                                                                                                                      |                                                                                                                                                                                                                                                                                                                               | Legal/Tax/Financial                                                                                                                                                                                                                                                                     |                                                                                                                                                                                                                      |                                                                                                                                                                                                                                                                                                                                                                                                                             |
| Title:                             |                                                                                                                                                                      | Zoning:                                                                                                                                                                                                                                                                                                                       |                                                                                                                                                                                                                                                                                         |                                                                                                                                                                                                                      |                                                                                                                                                                                                                                                                                                                                                                                                                             |
| Fee Simple                         |                                                                                                                                                                      | CR                                                                                                                                                                                                                                                                                                                            |                                                                                                                                                                                                                                                                                         |                                                                                                                                                                                                                      |                                                                                                                                                                                                                                                                                                                                                                                                                             |
| Legal Desc:                        | 7291 HR                                                                                                                                                              |                                                                                                                                                                                                                                                                                                                               |                                                                                                                                                                                                                                                                                         |                                                                                                                                                                                                                      |                                                                                                                                                                                                                                                                                                                                                                                                                             |
|                                    |                                                                                                                                                                      |                                                                                                                                                                                                                                                                                                                               | Remarks                                                                                                                                                                                                                                                                                 |                                                                                                                                                                                                                      |                                                                                                                                                                                                                                                                                                                                                                                                                             |
| Pub Rmks:                          | extraordinary prope<br>craftsmanship, intric<br>secure your children<br>area, perfect for eve<br>corral. The property<br>ensure you can mov<br>to the Saddle & Sirlo | rty boasts 6 bedrooms, 7 bathrooms<br>cate log details, and soaring ceilings<br>or pets. Enjoy breathtaking views i<br>ening relaxation around the fire table<br>features fantastic land, a private du<br>e in with ease and enjoy the summe<br>bin pasture, which allows owners to<br>rom the hustle and bustle of city livi | s, and over 6,000 square feet of livin<br>s are truly a sight to behold. The im<br>n every direction from private balco<br>e. Outbuildings include a greenhous<br>riveway gate, a flat roadway, and ar<br>r right away. Located just a few kilo<br>house up to six horses, this propert | ng space, including a secon<br>mediate grounds are metic<br>onies, a lower-level walk-ou<br>se, shed, single garage witl<br>nple additional parking for<br>ometers from Elbow Falls, B<br>ty offers both convenience | ve Saddle & Sirloin subdivision. This<br>d separate residence. The impressive<br>ulously maintained, with perimeter fencing to<br>it patio, a wrap-around deck, or a screened-in<br>n bonus space, additional storage, and a horse<br>extended family or guests. Recent upgrades<br>gragg Creek Day Use Area, and private access<br>and adventure. Only 35 minutes from Calgary,<br>enerational families or Bed & Breakfast |
| Inclusions:<br>Property Listed By: |                                                                                                                                                                      |                                                                                                                                                                                                                                                                                                                               |                                                                                                                                                                                                                                                                                         |                                                                                                                                                                                                                      |                                                                                                                                                                                                                                                                                                                                                                                                                             |