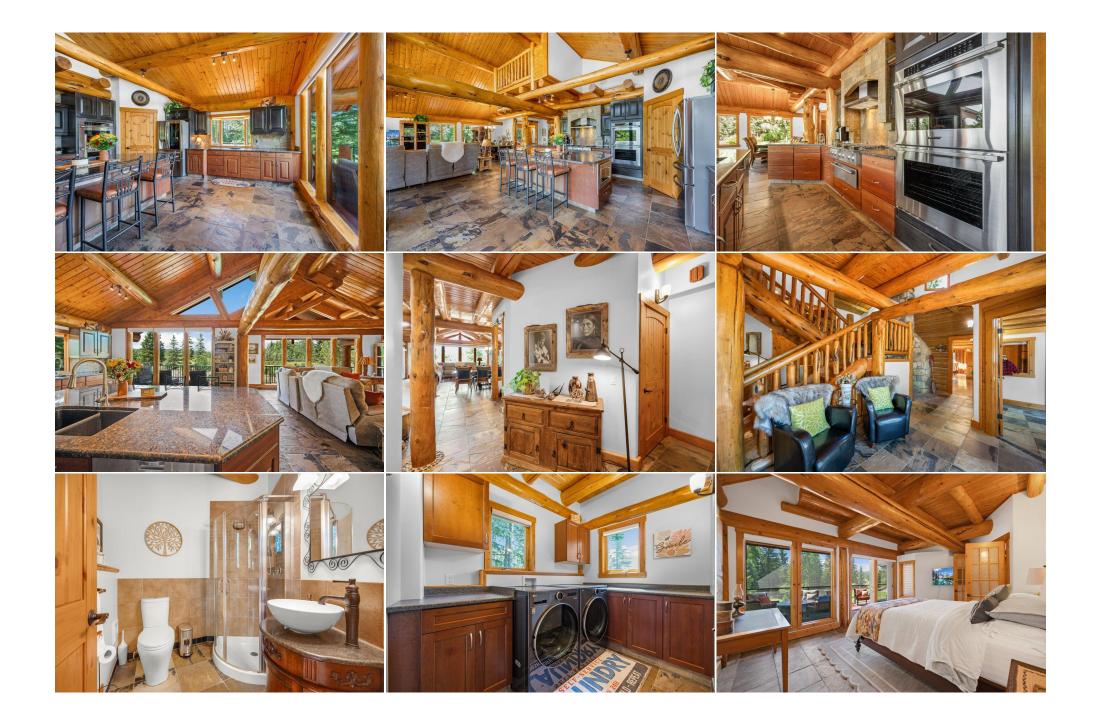

| Laundry                            | Main                                                                                                                                                                 | 8`6" x 10`8"                                                                                                                                                                                                                                                                                                                  | 3pc Bathroom                                                                                                                                                                                                                                                                            | Main                                                                                                                                                                                                                 | 0`0" x 0`0"                                                                                                                                                                                                                                                                                                                                                                                                                 |
|------------------------------------|----------------------------------------------------------------------------------------------------------------------------------------------------------------------|-------------------------------------------------------------------------------------------------------------------------------------------------------------------------------------------------------------------------------------------------------------------------------------------------------------------------------|-----------------------------------------------------------------------------------------------------------------------------------------------------------------------------------------------------------------------------------------------------------------------------------------|----------------------------------------------------------------------------------------------------------------------------------------------------------------------------------------------------------------------|-----------------------------------------------------------------------------------------------------------------------------------------------------------------------------------------------------------------------------------------------------------------------------------------------------------------------------------------------------------------------------------------------------------------------------|
| Dining Room                        | Main                                                                                                                                                                 | 17`6" x 20`3"                                                                                                                                                                                                                                                                                                                 | Bedroom - Primary                                                                                                                                                                                                                                                                       | Main                                                                                                                                                                                                                 | 18`3" x 14`7"                                                                                                                                                                                                                                                                                                                                                                                                               |
| Walk-In Closet                     | Main                                                                                                                                                                 | 11`6" x 6`9"                                                                                                                                                                                                                                                                                                                  | 5pc Ensuite bath                                                                                                                                                                                                                                                                        | Main                                                                                                                                                                                                                 |                                                                                                                                                                                                                                                                                                                                                                                                                             |
| Mud Room                           | Main                                                                                                                                                                 | 7`10" x 10`6"                                                                                                                                                                                                                                                                                                                 | Family Room                                                                                                                                                                                                                                                                             | Main                                                                                                                                                                                                                 | 29`1" x 17`5"                                                                                                                                                                                                                                                                                                                                                                                                               |
| Bedroom                            | Main                                                                                                                                                                 | 7`11" x 9`7"                                                                                                                                                                                                                                                                                                                  | Bedroom                                                                                                                                                                                                                                                                                 | Main                                                                                                                                                                                                                 | 16`8" x 12`0"                                                                                                                                                                                                                                                                                                                                                                                                               |
| 4pc Bathroom                       | Main                                                                                                                                                                 |                                                                                                                                                                                                                                                                                                                               | Kitchen                                                                                                                                                                                                                                                                                 | Main                                                                                                                                                                                                                 | 8`3" x 8`10"                                                                                                                                                                                                                                                                                                                                                                                                                |
| Laundry                            | Main                                                                                                                                                                 | 6`2" x 9`6"                                                                                                                                                                                                                                                                                                                   | Dining Room                                                                                                                                                                                                                                                                             | Main                                                                                                                                                                                                                 | 16`3" x 9`6"                                                                                                                                                                                                                                                                                                                                                                                                                |
| Bedroom                            | Second                                                                                                                                                               | 13`10" x 11`8"                                                                                                                                                                                                                                                                                                                | Bedroom                                                                                                                                                                                                                                                                                 | Second                                                                                                                                                                                                               | 13`7" x 11`9"                                                                                                                                                                                                                                                                                                                                                                                                               |
| Bedroom                            | Second                                                                                                                                                               | 12`5" x 13`3"                                                                                                                                                                                                                                                                                                                 | Den                                                                                                                                                                                                                                                                                     | Second                                                                                                                                                                                                               | 10`2" x 15`10"                                                                                                                                                                                                                                                                                                                                                                                                              |
| Loft                               | Second                                                                                                                                                               | 12`8" x 13`7"                                                                                                                                                                                                                                                                                                                 | Loft                                                                                                                                                                                                                                                                                    | Second                                                                                                                                                                                                               | 6`4" x 11`10"                                                                                                                                                                                                                                                                                                                                                                                                               |
| 3pc Ensuite bath                   | Second                                                                                                                                                               |                                                                                                                                                                                                                                                                                                                               | 4pc Ensuite bath                                                                                                                                                                                                                                                                        | Second                                                                                                                                                                                                               |                                                                                                                                                                                                                                                                                                                                                                                                                             |
| 4pc Ensuite bath                   | Second                                                                                                                                                               |                                                                                                                                                                                                                                                                                                                               | Bonus Room                                                                                                                                                                                                                                                                              | Lower                                                                                                                                                                                                                | 9`10" x 12`0"                                                                                                                                                                                                                                                                                                                                                                                                               |
| Family Room                        | Lower                                                                                                                                                                | 21`1" x 19`1"                                                                                                                                                                                                                                                                                                                 | 3pc Bathroom                                                                                                                                                                                                                                                                            | Lower                                                                                                                                                                                                                |                                                                                                                                                                                                                                                                                                                                                                                                                             |
| Storage                            | Lower                                                                                                                                                                | 11`2" x 20`2"                                                                                                                                                                                                                                                                                                                 |                                                                                                                                                                                                                                                                                         |                                                                                                                                                                                                                      |                                                                                                                                                                                                                                                                                                                                                                                                                             |
|                                    |                                                                                                                                                                      |                                                                                                                                                                                                                                                                                                                               | Legal/Tax/Financial                                                                                                                                                                                                                                                                     |                                                                                                                                                                                                                      |                                                                                                                                                                                                                                                                                                                                                                                                                             |
| Title:                             |                                                                                                                                                                      | Zoning:                                                                                                                                                                                                                                                                                                                       |                                                                                                                                                                                                                                                                                         |                                                                                                                                                                                                                      |                                                                                                                                                                                                                                                                                                                                                                                                                             |
| Fee Simple                         |                                                                                                                                                                      | CR                                                                                                                                                                                                                                                                                                                            |                                                                                                                                                                                                                                                                                         |                                                                                                                                                                                                                      |                                                                                                                                                                                                                                                                                                                                                                                                                             |
| Legal Desc:                        | 7291 HR                                                                                                                                                              |                                                                                                                                                                                                                                                                                                                               |                                                                                                                                                                                                                                                                                         |                                                                                                                                                                                                                      |                                                                                                                                                                                                                                                                                                                                                                                                                             |
|                                    |                                                                                                                                                                      |                                                                                                                                                                                                                                                                                                                               | Remarks                                                                                                                                                                                                                                                                                 |                                                                                                                                                                                                                      |                                                                                                                                                                                                                                                                                                                                                                                                                             |
| Pub Rmks:                          | extraordinary prope<br>craftsmanship, intric<br>secure your children<br>area, perfect for eve<br>corral. The property<br>ensure you can mov<br>to the Saddle & Sirlo | rty boasts 6 bedrooms, 7 bathrooms<br>cate log details, and soaring ceilings<br>or pets. Enjoy breathtaking views i<br>ening relaxation around the fire table<br>features fantastic land, a private du<br>e in with ease and enjoy the summe<br>bin pasture, which allows owners to<br>rom the hustle and bustle of city livi | s, and over 6,000 square feet of livin<br>s are truly a sight to behold. The im<br>n every direction from private balco<br>e. Outbuildings include a greenhous<br>riveway gate, a flat roadway, and ar<br>r right away. Located just a few kilo<br>house up to six horses, this propert | ng space, including a secon<br>mediate grounds are metic<br>onies, a lower-level walk-ou<br>se, shed, single garage witl<br>nple additional parking for<br>ometers from Elbow Falls, B<br>ty offers both convenience | ve Saddle & Sirloin subdivision. This<br>d separate residence. The impressive<br>ulously maintained, with perimeter fencing to<br>it patio, a wrap-around deck, or a screened-in<br>n bonus space, additional storage, and a horse<br>extended family or guests. Recent upgrades<br>gragg Creek Day Use Area, and private access<br>and adventure. Only 35 minutes from Calgary,<br>enerational families or Bed & Breakfast |
| Inclusions:<br>Property Listed By: |                                                                                                                                                                      |                                                                                                                                                                                                                                                                                                                               |                                                                                                                                                                                                                                                                                         |                                                                                                                                                                                                                      |                                                                                                                                                                                                                                                                                                                                                                                                                             |