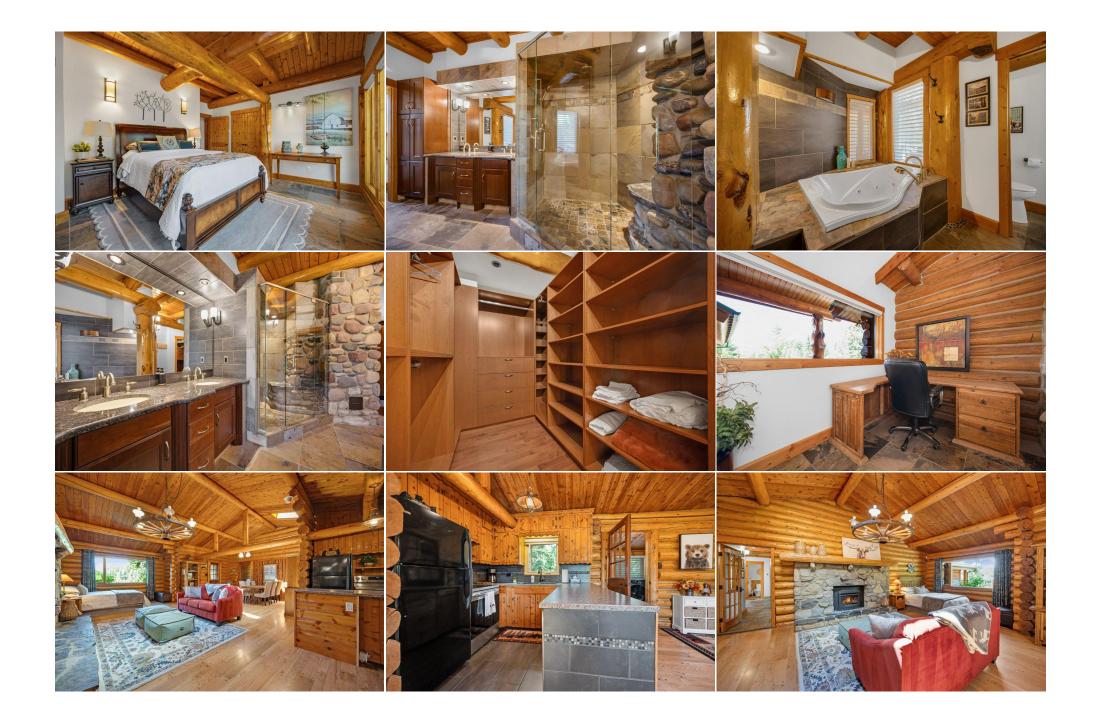

| Laundry                            | Main                                                                                                                                                                 | 8`6" x 10`8"                                                                                                                                                                                                                                                                                                                  | 3pc Bathroom                                                                                                                                                                                                                                                                            | Main                                                                                                                                                                                                                 | 0`0" x 0`0"                                                                                                                                                                                                                                                                                                                                                                                                                 |
|------------------------------------|----------------------------------------------------------------------------------------------------------------------------------------------------------------------|-------------------------------------------------------------------------------------------------------------------------------------------------------------------------------------------------------------------------------------------------------------------------------------------------------------------------------|-----------------------------------------------------------------------------------------------------------------------------------------------------------------------------------------------------------------------------------------------------------------------------------------|----------------------------------------------------------------------------------------------------------------------------------------------------------------------------------------------------------------------|-----------------------------------------------------------------------------------------------------------------------------------------------------------------------------------------------------------------------------------------------------------------------------------------------------------------------------------------------------------------------------------------------------------------------------|
| Dining Room                        | Main                                                                                                                                                                 | 17`6" x 20`3"                                                                                                                                                                                                                                                                                                                 | Bedroom - Primary                                                                                                                                                                                                                                                                       | Main                                                                                                                                                                                                                 | 18`3" x 14`7"                                                                                                                                                                                                                                                                                                                                                                                                               |
| Walk-In Closet                     | Main                                                                                                                                                                 | 11`6" x 6`9"                                                                                                                                                                                                                                                                                                                  | 5pc Ensuite bath                                                                                                                                                                                                                                                                        | Main                                                                                                                                                                                                                 |                                                                                                                                                                                                                                                                                                                                                                                                                             |
| Mud Room                           | Main                                                                                                                                                                 | 7`10" x 10`6"                                                                                                                                                                                                                                                                                                                 | Family Room                                                                                                                                                                                                                                                                             | Main                                                                                                                                                                                                                 | 29`1" x 17`5"                                                                                                                                                                                                                                                                                                                                                                                                               |
| Bedroom                            | Main                                                                                                                                                                 | 7`11" x 9`7"                                                                                                                                                                                                                                                                                                                  | Bedroom                                                                                                                                                                                                                                                                                 | Main                                                                                                                                                                                                                 | 16`8" x 12`0"                                                                                                                                                                                                                                                                                                                                                                                                               |
| 4pc Bathroom                       | Main                                                                                                                                                                 |                                                                                                                                                                                                                                                                                                                               | Kitchen                                                                                                                                                                                                                                                                                 | Main                                                                                                                                                                                                                 | 8`3" x 8`10"                                                                                                                                                                                                                                                                                                                                                                                                                |
| Laundry                            | Main                                                                                                                                                                 | 6`2" x 9`6"                                                                                                                                                                                                                                                                                                                   | Dining Room                                                                                                                                                                                                                                                                             | Main                                                                                                                                                                                                                 | 16`3" x 9`6"                                                                                                                                                                                                                                                                                                                                                                                                                |
| Bedroom                            | Second                                                                                                                                                               | 13`10" x 11`8"                                                                                                                                                                                                                                                                                                                | Bedroom                                                                                                                                                                                                                                                                                 | Second                                                                                                                                                                                                               | 13`7" x 11`9"                                                                                                                                                                                                                                                                                                                                                                                                               |
| Bedroom                            | Second                                                                                                                                                               | 12`5" x 13`3"                                                                                                                                                                                                                                                                                                                 | Den                                                                                                                                                                                                                                                                                     | Second                                                                                                                                                                                                               | 10`2" x 15`10"                                                                                                                                                                                                                                                                                                                                                                                                              |
| Loft                               | Second                                                                                                                                                               | 12`8" x 13`7"                                                                                                                                                                                                                                                                                                                 | Loft                                                                                                                                                                                                                                                                                    | Second                                                                                                                                                                                                               | 6`4" x 11`10"                                                                                                                                                                                                                                                                                                                                                                                                               |
| 3pc Ensuite bath                   | Second                                                                                                                                                               |                                                                                                                                                                                                                                                                                                                               | 4pc Ensuite bath                                                                                                                                                                                                                                                                        | Second                                                                                                                                                                                                               |                                                                                                                                                                                                                                                                                                                                                                                                                             |
| 4pc Ensuite bath                   | Second                                                                                                                                                               |                                                                                                                                                                                                                                                                                                                               | Bonus Room                                                                                                                                                                                                                                                                              | Lower                                                                                                                                                                                                                | 9`10" x 12`0"                                                                                                                                                                                                                                                                                                                                                                                                               |
| Family Room                        | Lower                                                                                                                                                                | 21`1" x 19`1"                                                                                                                                                                                                                                                                                                                 | 3pc Bathroom                                                                                                                                                                                                                                                                            | Lower                                                                                                                                                                                                                |                                                                                                                                                                                                                                                                                                                                                                                                                             |
| Storage                            | Lower                                                                                                                                                                | 11`2" x 20`2"                                                                                                                                                                                                                                                                                                                 |                                                                                                                                                                                                                                                                                         |                                                                                                                                                                                                                      |                                                                                                                                                                                                                                                                                                                                                                                                                             |
|                                    |                                                                                                                                                                      |                                                                                                                                                                                                                                                                                                                               | Legal/Tax/Financial                                                                                                                                                                                                                                                                     |                                                                                                                                                                                                                      |                                                                                                                                                                                                                                                                                                                                                                                                                             |
| Title:                             |                                                                                                                                                                      | Zoning:                                                                                                                                                                                                                                                                                                                       |                                                                                                                                                                                                                                                                                         |                                                                                                                                                                                                                      |                                                                                                                                                                                                                                                                                                                                                                                                                             |
| Fee Simple                         |                                                                                                                                                                      | CR                                                                                                                                                                                                                                                                                                                            |                                                                                                                                                                                                                                                                                         |                                                                                                                                                                                                                      |                                                                                                                                                                                                                                                                                                                                                                                                                             |
| Legal Desc:                        | 7291 HR                                                                                                                                                              |                                                                                                                                                                                                                                                                                                                               |                                                                                                                                                                                                                                                                                         |                                                                                                                                                                                                                      |                                                                                                                                                                                                                                                                                                                                                                                                                             |
|                                    |                                                                                                                                                                      |                                                                                                                                                                                                                                                                                                                               | Remarks                                                                                                                                                                                                                                                                                 |                                                                                                                                                                                                                      |                                                                                                                                                                                                                                                                                                                                                                                                                             |
| Pub Rmks:                          | extraordinary prope<br>craftsmanship, intric<br>secure your children<br>area, perfect for eve<br>corral. The property<br>ensure you can mov<br>to the Saddle & Sirlo | rty boasts 6 bedrooms, 7 bathrooms<br>cate log details, and soaring ceilings<br>or pets. Enjoy breathtaking views i<br>ening relaxation around the fire table<br>features fantastic land, a private du<br>e in with ease and enjoy the summe<br>bin pasture, which allows owners to<br>rom the hustle and bustle of city livi | s, and over 6,000 square feet of livin<br>s are truly a sight to behold. The im<br>n every direction from private balco<br>e. Outbuildings include a greenhous<br>riveway gate, a flat roadway, and ar<br>r right away. Located just a few kilo<br>house up to six horses, this propert | ng space, including a secon<br>mediate grounds are metic<br>onies, a lower-level walk-ou<br>se, shed, single garage witl<br>nple additional parking for<br>ometers from Elbow Falls, B<br>ty offers both convenience | ve Saddle & Sirloin subdivision. This<br>d separate residence. The impressive<br>ulously maintained, with perimeter fencing to<br>it patio, a wrap-around deck, or a screened-in<br>n bonus space, additional storage, and a horse<br>extended family or guests. Recent upgrades<br>gragg Creek Day Use Area, and private access<br>and adventure. Only 35 minutes from Calgary,<br>enerational families or Bed & Breakfast |
| Inclusions:<br>Property Listed By: |                                                                                                                                                                      |                                                                                                                                                                                                                                                                                                                               |                                                                                                                                                                                                                                                                                         |                                                                                                                                                                                                                      |                                                                                                                                                                                                                                                                                                                                                                                                                             |