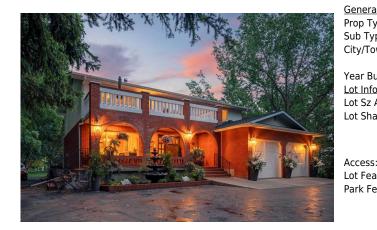

## 132 BEARSPAW MEADOWS Way, Rural Rocky View County T3L 2M3

| MLS®#:  | A2149021 | Area:   | Bearspaw_Calg     | Listing          | 07/18/24        | List Price: <b>\$1,995,000</b> |
|---------|----------|---------|-------------------|------------------|-----------------|--------------------------------|
| Status: | Active   | County: | Rocky View County | Date:<br>Change: | -\$200k, 04-Jan | Association: Fort McMurray     |

| ral Information |                    |                   |                     | DOM                     |                   |
|-----------------|--------------------|-------------------|---------------------|-------------------------|-------------------|
| Type:           | Residential        |                   |                     | 188                     |                   |
| ype:            | Detached           |                   |                     | Layout                  |                   |
| Town:           | Rural Rocky View   | Finished Floor Ar | ea                  | Beds:                   | 5(41)             |
|                 | County             | Abv Sqft:         | 3,376               | Baths:                  | 4.0 (4 0)         |
| Built:          | 1989               | Low Sqft:         |                     | Style:                  | 2 Storey, Acreage |
| formation       |                    | Ttl Sqft:         | 3,376               | -                       | with Residence    |
| z Ar:           | 87,120 sqft        | ·                 |                     |                         |                   |
| hape:           |                    |                   |                     | Parking                 |                   |
|                 |                    |                   |                     | Ttl Park:               | 0                 |
|                 |                    |                   |                     | Garage Sz:              | 2                 |
| SS:             |                    |                   |                     | 5                       |                   |
| eat:            | Rectangular Lot    |                   |                     |                         |                   |
| Feat:           | Double Garage Atta | ched,Garage Doo   | r Opener,Garage Fac | ces Front,Heated Garage | 9                 |

Utilities and Features

| Roof: Asphalt Shingle                                                        |                                                                               |                                                                            | Construction:                                                                                   |                                      |                                                                |  |
|------------------------------------------------------------------------------|-------------------------------------------------------------------------------|----------------------------------------------------------------------------|-------------------------------------------------------------------------------------------------|--------------------------------------|----------------------------------------------------------------|--|
| Heating: Forced Air                                                          |                                                                               | Brick,Stucco,Wood Frame                                                    |                                                                                                 |                                      |                                                                |  |
| Sewer:                                                                       | Septic Field, Septic Tank                                                     |                                                                            | Flooring:                                                                                       |                                      |                                                                |  |
| Ext Feat: Balcony,Tennis Court(s)                                            |                                                                               | Carpet,Hardwood,Tile<br>Water Source:                                      |                                                                                                 |                                      |                                                                |  |
|                                                                              |                                                                               |                                                                            |                                                                                                 |                                      |                                                                |  |
|                                                                              |                                                                               | Poured Concrete                                                            |                                                                                                 |                                      |                                                                |  |
| Kitchen Appl: Bar Fridge,Central Air Conditioner,Dishwasher,Dryer,Garag      |                                                                               |                                                                            |                                                                                                 |                                      |                                                                |  |
| Kitchen Appl:                                                                | Bar Fridge,Central A                                                          | ir Conditioner,Dishwasher,Dryer,Ga                                         | rage Control(s),Gas Cooktop,Micro                                                               | wave, Oven-Built-In, Refriger        | ator,Washer,Window Coverings                                   |  |
| Int Feat:                                                                    | •                                                                             | ir Conditioner,Dishwasher,Dryer,Ga<br>ranite Counters,Jetted Tub,Kitchen I | •                                                                                               | owave, Oven-Built-In, Refriger       | ator,Washer,Window Coverings                                   |  |
|                                                                              | •                                                                             |                                                                            | •                                                                                               | owave, Oven-Built-In, Refriger       | ator,Washer,Window Coverings                                   |  |
| Int Feat:                                                                    | •                                                                             |                                                                            | sland,Walk-In Closet(s)                                                                         | wave, Oven-Built-In, Refriger        | ator,Washer,Window Coverings                                   |  |
| Int Feat:<br>Utilities:<br>Room                                              | Closet Organizers,G                                                           | ranite Counters,Jetted Tub,Kitchen Is                                      | sland,Walk-In Closet(s)<br>Room Information                                                     |                                      |                                                                |  |
| Int Feat:<br>Utilities:<br><u>Room</u><br><b>3pc Bathroom</b>                | Closet Organizers,G<br>Level<br>n Main                                        | ranite Counters, Jetted Tub, Kitchen Is<br>Dimensions                      | sland,Walk-In Closet(s) Room Information Room                                                   | Level                                | Dimensions                                                     |  |
| Int Feat:<br>Utilities:<br><u>Room</u><br><b>3pc Bathroom</b><br>Dining Room | Closet Organizers,G<br>Level<br>n Main                                        | Dimensions<br>4`7" x 8`3"                                                  | sland,Walk-In Closet(s)<br>Room Information<br>Room<br>Breakfast Nook                           | <u>Level</u><br>Main                 | <u>Dimensions</u><br>10`1" x 10`4"                             |  |
| Int Feat:<br>Utilities:<br>Room<br>3pc Bathroom<br>Dining Room<br>Foyer      | Closet Organizers,G<br>Level<br>n Main<br>Main                                | Dimensions<br>4`7" x 8`3"<br>12`11" x 18`3"                                | sland,Walk-In Closet(s)<br>Room Information<br>Room<br>Breakfast Nook<br>Family Room            | <u>Level</u><br>Main<br>Main         | Dimensions<br>10`1" x 10`4"<br>19`7" x 31`7"                   |  |
| Int Feat:<br>Utilities:                                                      | Closet Organizers,G<br><u>Level</u><br>n Main<br>Main<br>Main<br>Main<br>Main | Dimensions<br>4`7" x 8`3"<br>12`11" x 18`3"<br>11`6" x 12`5"               | sland,Walk-In Closet(s)<br>Room Information<br>Room<br>Breakfast Nook<br>Family Room<br>Kitchen | <u>Level</u><br>Main<br>Main<br>Main | Dimensions<br>10`1" x 10`4"<br>19`7" x 31`7"<br>23`3" x 20`11" |  |