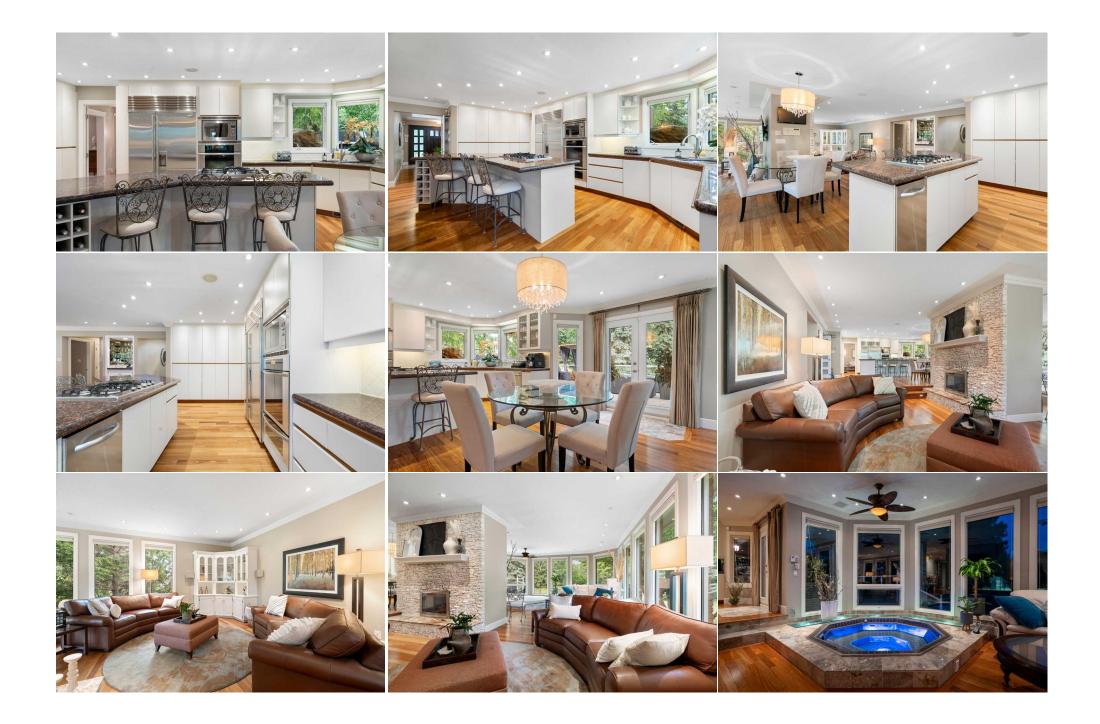

| Bedroom<br>Family Room<br>Media Room | Upper<br>Upper<br>Basement<br>Basement<br>Basement                                                                                                                                                                                                    | 12`10" x 10`3"<br>15`1" x 4`8"<br>12`5" x 16`8"<br>23`2" x 7`11"<br>22`4" x 14`8"                                                                                                                                                                                                                                                                                                          | Bedroom - Primary<br>3pc Bathroom<br>Cold Room/Cellar<br>Storage<br>Furnace/Utility Room                                                                                                                                                                                                                                                                                              | Upper<br>Basement<br>Basement<br>Basement<br>Basement                                                                                                                                                                                                                                                           | 15`1" x 16`8"<br>11`5" x 7`0"<br>26`1" x 7`5"<br>8`9" x 9`4"<br>10`10" x 7`8"                                                                                                                                                                                                |
|--------------------------------------|-------------------------------------------------------------------------------------------------------------------------------------------------------------------------------------------------------------------------------------------------------|--------------------------------------------------------------------------------------------------------------------------------------------------------------------------------------------------------------------------------------------------------------------------------------------------------------------------------------------------------------------------------------------|---------------------------------------------------------------------------------------------------------------------------------------------------------------------------------------------------------------------------------------------------------------------------------------------------------------------------------------------------------------------------------------|-----------------------------------------------------------------------------------------------------------------------------------------------------------------------------------------------------------------------------------------------------------------------------------------------------------------|------------------------------------------------------------------------------------------------------------------------------------------------------------------------------------------------------------------------------------------------------------------------------|
|                                      |                                                                                                                                                                                                                                                       |                                                                                                                                                                                                                                                                                                                                                                                            | Legal/Tax/Financial                                                                                                                                                                                                                                                                                                                                                                   |                                                                                                                                                                                                                                                                                                                 |                                                                                                                                                                                                                                                                              |
| Title:<br>Fee Simple                 |                                                                                                                                                                                                                                                       | Zoning:<br><b>R-CRD</b>                                                                                                                                                                                                                                                                                                                                                                    |                                                                                                                                                                                                                                                                                                                                                                                       |                                                                                                                                                                                                                                                                                                                 |                                                                                                                                                                                                                                                                              |
| Legal Desc:                          | 7510139                                                                                                                                                                                                                                               |                                                                                                                                                                                                                                                                                                                                                                                            | Remarks                                                                                                                                                                                                                                                                                                                                                                               |                                                                                                                                                                                                                                                                                                                 |                                                                                                                                                                                                                                                                              |
| Pub Rmks:                            | to the Lynx Ridge Gol<br>wood. The Cumaru ha<br>bright white modern<br>small built-in bar, and<br>stonework and a raise<br>through the numerou<br>plan of main level lea<br>those family holiday r<br>cabinets. The incredik<br>reading and taking in | f Course. As you walk through the<br>ardwood flooring flows seamlessly<br>cabinets, granite countertops, a Su<br>d step down into the luxurious livir<br>ed hearth built from stacked quart<br>s living room windows. An inset ho<br>ds you to a cozy den behind the ki<br>meals. For your convenience, the n<br>ole staircase leads to the 2nd store<br>the view before lounging on the u | beautiful custom front door, you are<br>throughout the entire main floor and<br>ub-Zero fridge, a Miele wall oven, an i<br>g room, picturing yourself after a lon<br>z and marble. Beautiful views of the r<br>ot tub with marble surround, seamles<br>tchen, perfect for a family room with<br>nain floor also features a laundry roon<br>ey. At the top of the stairs you'll find a | greeted by a stunning curv<br>upper level, giving the hom<br>sland with a gas range, and<br>g day relaxing by the doub<br>natural landscape surround<br>sly integrated into the main<br>a TV, and ultimately leads<br>n and a versatile bedroom<br>a cozy seating area that lead<br>ite features a 3-pc ensuite | s you; abundant natural light floods in<br>floor, oozes luxury. The wraparound floor<br>you to a separate formal dining room for all<br>or office space with built-in shelving and<br>ds to the upper balcony; a perfect nook for<br>double walk-in closets with a floor-to- |