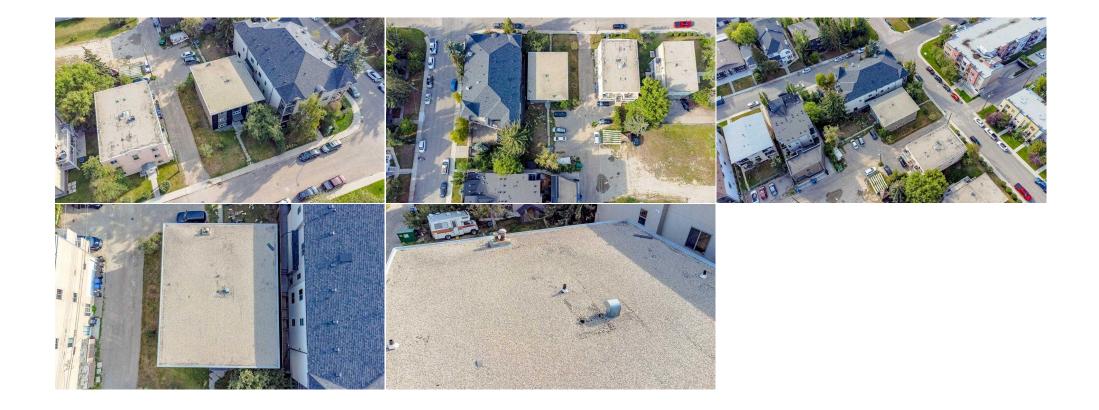

## 1611 36 Avenue #., Calgary T2T 2G2

| MLS®#:                                                              | A2149089      | Area:               | Altadore                                         | Listing<br>Date:                                                                                                                                    | 07/12/24                                    | List Price:                                                                 | \$1,690,000                                                       |                                             |                                                                                                  |                                                                                                                  |
|---------------------------------------------------------------------|---------------|---------------------|--------------------------------------------------|-----------------------------------------------------------------------------------------------------------------------------------------------------|---------------------------------------------|-----------------------------------------------------------------------------|-------------------------------------------------------------------|---------------------------------------------|--------------------------------------------------------------------------------------------------|------------------------------------------------------------------------------------------------------------------|
| Status:                                                             | Active        | County:             | Calgary                                          | Change:                                                                                                                                             | None                                        | Associatio                                                                  | n: Fort McMurray                                                  |                                             |                                                                                                  |                                                                                                                  |
|                                                                     |               |                     |                                                  | General In<br>Prop Type:<br>Sub Type:<br>City/Town:<br>Year Built:<br>Lot Inform:<br>Lot Sz Ar:<br>Lot Shape:<br>Access:<br>Lot Feat:<br>Park Feat: | ation                                       | Multi-Family<br>Apartment<br>Calgary<br>1957<br>9,300 sqft                  | <u>Finished Floor Area</u><br>Abv Sqft:<br>Low Sqft:<br>Ttl Sqft: | 4,700<br>4,700                              | DOM<br>66<br>Layout<br>Beds:<br>Baths:<br>Style:<br>Style:<br>Parking<br>Ttl Park:<br>Garage Sz: | 0<br>0.0 (0 0)<br>Low-Rise(1-4)<br>9                                                                             |
|                                                                     |               |                     |                                                  |                                                                                                                                                     |                                             | Utilities and Feature                                                       | S                                                                 |                                             |                                                                                                  |                                                                                                                  |
| Roof:<br>Heating:<br>Sewer:<br>Ext Feat:<br>Kitchen Ap<br>Int Feat: | Flat,Tar/Grav | rel                 |                                                  |                                                                                                                                                     |                                             | Construct<br>Other<br>Flooring:<br>Water Soi<br>Fnd/Bsmt<br><b>Poured C</b> | urce:                                                             |                                             |                                                                                                  |                                                                                                                  |
| Utilities:                                                          |               |                     |                                                  |                                                                                                                                                     |                                             | Room Information                                                            |                                                                   |                                             |                                                                                                  |                                                                                                                  |
| <u>Room</u>                                                         |               | <u>Level</u>        |                                                  | Dimension                                                                                                                                           | nensions <u>Room</u><br>Legal/Tax/Financial |                                                                             |                                                                   | Level                                       | Dimensions                                                                                       |                                                                                                                  |
| Title:<br>Fee Simp<br>Legal Desc                                    |               | 4363AG              |                                                  | Zoning:<br><b>M-C1</b>                                                                                                                              |                                             |                                                                             |                                                                   |                                             |                                                                                                  |                                                                                                                  |
|                                                                     |               |                     |                                                  |                                                                                                                                                     |                                             | Remarks                                                                     |                                                                   |                                             |                                                                                                  |                                                                                                                  |
| Pub Rmks:                                                           |               | 1x1 bed<br>applianc | oom , up grades inclu<br>es , newer roof. long t | de newer w<br>erm tenants                                                                                                                           | indows, ex<br>s , please d                  | terior, 1 suites been u                                                     | pgraded with new kit<br>ts. Monthly gross inc                     | tchens , 1 suite is f<br>ome \$9,575.00 Ext | or showings, all suite<br>ra income from laund                                                   | and Use M-C1 5x2 bedrooms<br>s are large , includes all<br>ry at \$3600 per year Total<br>d on a corner lot, 5x2 |

## TO VIEW THIS PROPERTY WITH AN A-TEAM BUYER'S AGENT PLEASE CONTACT (587) 700-7123

1611 36 Ave SW 6 SUITES LOCATED IN ALTADORE LOT 62 ft x 150 ft. M-R

1