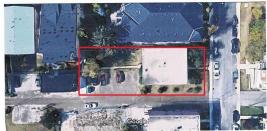

## 1611 36 Avenue #., Calgary T2T 2G2

| MLS®#:                                                              | A2149089      | Area:               | Altadore                                         | Listing<br>Date:                                                                                                                                    | 07/12/24                                    | List Price:                                                                 | \$1,690,000                                                       |                                             |                                                                                                  |                                                                                                                  |
|---------------------------------------------------------------------|---------------|---------------------|--------------------------------------------------|-----------------------------------------------------------------------------------------------------------------------------------------------------|---------------------------------------------|-----------------------------------------------------------------------------|-------------------------------------------------------------------|---------------------------------------------|--------------------------------------------------------------------------------------------------|------------------------------------------------------------------------------------------------------------------|
| Status:                                                             | Active        | County:             | Calgary                                          | Change:                                                                                                                                             | None                                        | Associatio                                                                  | n: Fort McMurray                                                  |                                             |                                                                                                  |                                                                                                                  |
|                                                                     |               |                     |                                                  | General In<br>Prop Type:<br>Sub Type:<br>City/Town:<br>Year Built:<br>Lot Inform:<br>Lot Sz Ar:<br>Lot Shape:<br>Access:<br>Lot Feat:<br>Park Feat: | ation                                       | Multi-Family<br>Apartment<br>Calgary<br>1957<br>9,300 sqft                  | <u>Finished Floor Area</u><br>Abv Sqft:<br>Low Sqft:<br>Ttl Sqft: | 4,700<br>4,700                              | DOM<br>66<br>Layout<br>Beds:<br>Baths:<br>Style:<br>Style:<br>Parking<br>Ttl Park:<br>Garage Sz: | 0<br>0.0 (0 0)<br>Low-Rise(1-4)<br>9                                                                             |
|                                                                     |               |                     |                                                  |                                                                                                                                                     |                                             | Utilities and Feature                                                       | S                                                                 |                                             |                                                                                                  |                                                                                                                  |
| Roof:<br>Heating:<br>Sewer:<br>Ext Feat:<br>Kitchen Ap<br>Int Feat: | Flat,Tar/Grav | rel                 |                                                  |                                                                                                                                                     |                                             | Construct<br>Other<br>Flooring:<br>Water Soi<br>Fnd/Bsmt<br><b>Poured C</b> | urce:                                                             |                                             |                                                                                                  |                                                                                                                  |
| Utilities:                                                          |               |                     |                                                  |                                                                                                                                                     |                                             | Room Information                                                            |                                                                   |                                             |                                                                                                  |                                                                                                                  |
| <u>Room</u>                                                         |               | <u>Level</u>        |                                                  | Dimension                                                                                                                                           | nensions <u>Room</u><br>Legal/Tax/Financial |                                                                             |                                                                   | Level                                       | Dimensions                                                                                       |                                                                                                                  |
| Title:<br>Fee Simp<br>Legal Desc                                    |               | 4363AG              |                                                  | Zoning:<br><b>M-C1</b>                                                                                                                              |                                             |                                                                             |                                                                   |                                             |                                                                                                  |                                                                                                                  |
|                                                                     |               |                     |                                                  |                                                                                                                                                     |                                             | Remarks                                                                     |                                                                   |                                             |                                                                                                  |                                                                                                                  |
| Pub Rmks:                                                           |               | 1x1 bed<br>applianc | oom , up grades inclu<br>es , newer roof. long t | de newer w<br>erm tenants                                                                                                                           | indows, ex<br>s , please d                  | terior, 1 suites been u                                                     | pgraded with new kit<br>ts. Monthly gross inc                     | tchens , 1 suite is f<br>ome \$9,575.00 Ext | or showings, all suite<br>ra income from laund                                                   | and Use M-C1 5x2 bedrooms<br>s are large , includes all<br>ry at \$3600 per year Total<br>d on a corner lot, 5x2 |

## TO VIEW THIS PROPERTY WITH AN A-TEAM BUYER'S AGENT PLEASE CONTACT (587) 700-7123

1611 36 Ave SW 6 SUITES LOCATED IN ALTADORE LOT 62 ft x 150 ft. M-R

1