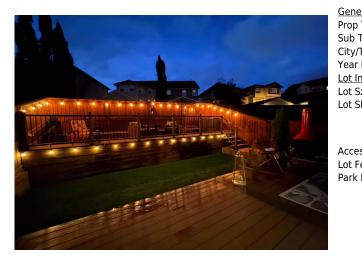

| Family Room<br>4pc Bathroom<br>4pc Ensuite bath | Lower<br>Upper<br>Lower                                                                                                                                                                                                                                                                                                                                                                                                                                                                                                                                                                                                                                                                                                                                                                                                                                                                                                                                                                                                                                                                                                                                                                                                                                                                                                                                                                                                                                                                                                                                                                                                                                                                                                                                                                                                                                                                                                                                                                                                            | 11`6" x 21`9"<br>7`11" x 7`5"<br>5`0" x 8`0" | 2pc Bathroom<br>5pc Ensuite bath | Main<br>Upper | 4`11" x 4`11"<br>9`3" x 8`9" |  |  |  |
|-------------------------------------------------|------------------------------------------------------------------------------------------------------------------------------------------------------------------------------------------------------------------------------------------------------------------------------------------------------------------------------------------------------------------------------------------------------------------------------------------------------------------------------------------------------------------------------------------------------------------------------------------------------------------------------------------------------------------------------------------------------------------------------------------------------------------------------------------------------------------------------------------------------------------------------------------------------------------------------------------------------------------------------------------------------------------------------------------------------------------------------------------------------------------------------------------------------------------------------------------------------------------------------------------------------------------------------------------------------------------------------------------------------------------------------------------------------------------------------------------------------------------------------------------------------------------------------------------------------------------------------------------------------------------------------------------------------------------------------------------------------------------------------------------------------------------------------------------------------------------------------------------------------------------------------------------------------------------------------------------------------------------------------------------------------------------------------------|----------------------------------------------|----------------------------------|---------------|------------------------------|--|--|--|
| · · · · · · · · · · · · · · · · · · ·           |                                                                                                                                                                                                                                                                                                                                                                                                                                                                                                                                                                                                                                                                                                                                                                                                                                                                                                                                                                                                                                                                                                                                                                                                                                                                                                                                                                                                                                                                                                                                                                                                                                                                                                                                                                                                                                                                                                                                                                                                                                    |                                              | Legal/Tax/Financial              |               |                              |  |  |  |
| Title:<br>Fee Simple<br>Legal Desc:             | 0710782                                                                                                                                                                                                                                                                                                                                                                                                                                                                                                                                                                                                                                                                                                                                                                                                                                                                                                                                                                                                                                                                                                                                                                                                                                                                                                                                                                                                                                                                                                                                                                                                                                                                                                                                                                                                                                                                                                                                                                                                                            | Zoning:<br><b>R-MX</b>                       |                                  |               |                              |  |  |  |
| 2030. 2000.                                     |                                                                                                                                                                                                                                                                                                                                                                                                                                                                                                                                                                                                                                                                                                                                                                                                                                                                                                                                                                                                                                                                                                                                                                                                                                                                                                                                                                                                                                                                                                                                                                                                                                                                                                                                                                                                                                                                                                                                                                                                                                    |                                              | Remarks                          |               |                              |  |  |  |
| Pub Rmks:<br>Inclusions:<br>Property Listed By: | Welcome to your forever home! This mountain-inspired family home offers everything you could wish for and more. Located in a sought-after neighborhood, this gem is designed with your family's comfort and convenience in mind. Move-in ready, this home has 4 bedrooms and 3.5 bathrooms which will provide ample space for everyone. Enjoy cozy family nights in the large living area with a gas fireplace or retreat to the upper level bonus room for games, movies, or just a quiet place to relax. You'll love the additional convenience of central air conditioning, main floor laundry, fully fenced yard as well as a fully fenced dog run, heated garage, triple wide driveway and a safe cul-de-sac street to minimize vehicle traffic. The spacious kitchen boasts newer upgraded appliances, plenty of storage, and an abundance of counter space, perfect for cooking and entertaining. The upper level also features three large bedrooms including a huge primary suite with space for a king sized bed, a walk-in closet, plus a full ensuite with dual sinks. The fully finished basement is ideal for a playroom, home theater, or man cave, plus you'll find a fourth bedroom and full bathroom for your teenager or guests. Step outside to your own private oasis. The beautifully landscaped yard features an oversized composite TREX deck, a built-in upper level seating area, and a meticulously maintained lawn—perfect for kids and dogs to play in one area, and for the adults to relax or entertain in another area. Situated in the top-rated community of Heritage Hills, this location offers a quick escape to the mountain playgrounds of Banff and Kananaskis, plus you'll enjoy safe, welcoming streets and a close-knit community. This home is a perfect blend of comfort, style, and practicality. Don't miss the chance to make this your new "home sweet home"!<br>fridge, stove, dishwasher, microwave, washer & dryer, window covering, garage door opener with remote CIR Realty |                                              |                                  |               |                              |  |  |  |