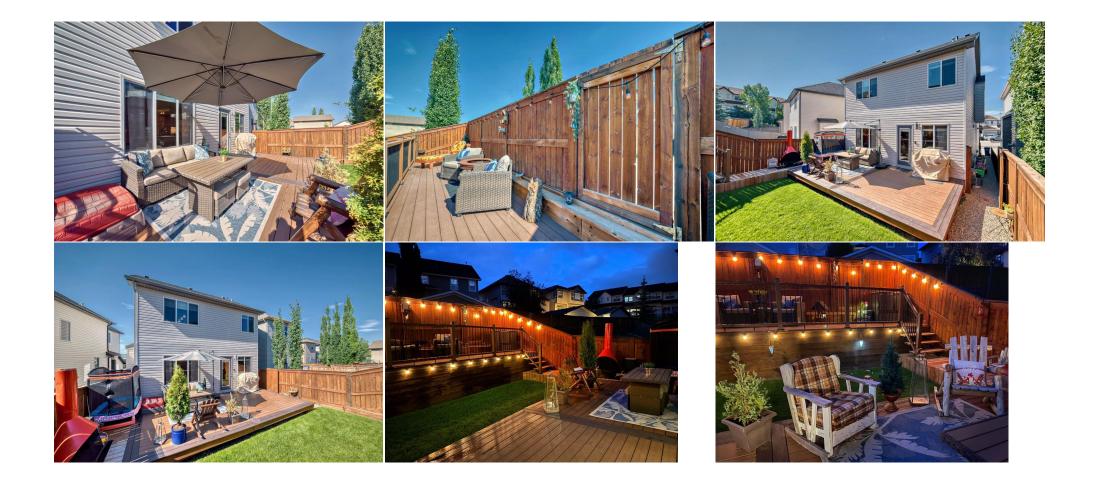

| Family Room<br>4pc Bathroom<br>4pc Ensuite bath | Lower<br>Upper<br>Lower                                                                                                                                                                                                                                                                                                                                                                                                                                                                                                                                                                                                                                                                                                                                                                                                                                                                                                                                                                                                                                                                                                                                                                                                                                                                                                                                                                                                                                                                                                                                                                                                                                                                                                                                                                                                                                                                                                                                                                                                            | 11`6" x 21`9"<br>7`11" x 7`5"<br>5`0" x 8`0" | 2pc Bathroom<br>5pc Ensuite bath | Main<br>Upper | 4`11" x 4`11"<br>9`3" x 8`9" |  |  |  |
|-------------------------------------------------|------------------------------------------------------------------------------------------------------------------------------------------------------------------------------------------------------------------------------------------------------------------------------------------------------------------------------------------------------------------------------------------------------------------------------------------------------------------------------------------------------------------------------------------------------------------------------------------------------------------------------------------------------------------------------------------------------------------------------------------------------------------------------------------------------------------------------------------------------------------------------------------------------------------------------------------------------------------------------------------------------------------------------------------------------------------------------------------------------------------------------------------------------------------------------------------------------------------------------------------------------------------------------------------------------------------------------------------------------------------------------------------------------------------------------------------------------------------------------------------------------------------------------------------------------------------------------------------------------------------------------------------------------------------------------------------------------------------------------------------------------------------------------------------------------------------------------------------------------------------------------------------------------------------------------------------------------------------------------------------------------------------------------------|----------------------------------------------|----------------------------------|---------------|------------------------------|--|--|--|
| · · · · · · · · · · · · · · · · · · ·           |                                                                                                                                                                                                                                                                                                                                                                                                                                                                                                                                                                                                                                                                                                                                                                                                                                                                                                                                                                                                                                                                                                                                                                                                                                                                                                                                                                                                                                                                                                                                                                                                                                                                                                                                                                                                                                                                                                                                                                                                                                    |                                              | Legal/Tax/Financial              |               |                              |  |  |  |
| Title:<br>Fee Simple<br>Legal Desc:             | 0710782                                                                                                                                                                                                                                                                                                                                                                                                                                                                                                                                                                                                                                                                                                                                                                                                                                                                                                                                                                                                                                                                                                                                                                                                                                                                                                                                                                                                                                                                                                                                                                                                                                                                                                                                                                                                                                                                                                                                                                                                                            | Zoning:<br><b>R-MX</b>                       |                                  |               |                              |  |  |  |
| 2030. 2000.                                     |                                                                                                                                                                                                                                                                                                                                                                                                                                                                                                                                                                                                                                                                                                                                                                                                                                                                                                                                                                                                                                                                                                                                                                                                                                                                                                                                                                                                                                                                                                                                                                                                                                                                                                                                                                                                                                                                                                                                                                                                                                    |                                              | Remarks                          |               |                              |  |  |  |
| Pub Rmks:<br>Inclusions:<br>Property Listed By: | Welcome to your forever home! This mountain-inspired family home offers everything you could wish for and more. Located in a sought-after neighborhood, this gem is designed with your family's comfort and convenience in mind. Move-in ready, this home has 4 bedrooms and 3.5 bathrooms which will provide ample space for everyone. Enjoy cozy family nights in the large living area with a gas fireplace or retreat to the upper level bonus room for games, movies, or just a quiet place to relax. You'll love the additional convenience of central air conditioning, main floor laundry, fully fenced yard as well as a fully fenced dog run, heated garage, triple wide driveway and a safe cul-de-sac street to minimize vehicle traffic. The spacious kitchen boasts newer upgraded appliances, plenty of storage, and an abundance of counter space, perfect for cooking and entertaining. The upper level also features three large bedrooms including a huge primary suite with space for a king sized bed, a walk-in closet, plus a full ensuite with dual sinks. The fully finished basement is ideal for a playroom, home theater, or man cave, plus you'll find a fourth bedroom and full bathroom for your teenager or guests. Step outside to your own private oasis. The beautifully landscaped yard features an oversized composite TREX deck, a built-in upper level seating area, and a meticulously maintained lawn—perfect for kids and dogs to play in one area, and for the adults to relax or entertain in another area. Situated in the top-rated community of Heritage Hills, this location offers a quick escape to the mountain playgrounds of Banff and Kananaskis, plus you'll enjoy safe, welcoming streets and a close-knit community. This home is a perfect blend of comfort, style, and practicality. Don't miss the chance to make this your new "home sweet home"!<br>fridge, stove, dishwasher, microwave, washer & dryer, window covering, garage door opener with remote CIR Realty |                                              |                                  |               |                              |  |  |  |