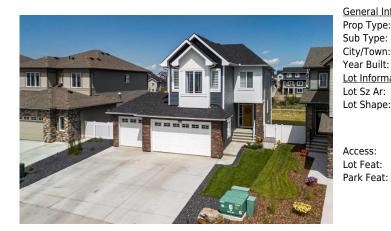

## 154 AMERY Crescent, Crossfield TOM 0S0

| MLS®#: <b>A21496</b> | <b>4</b> Area: | NONE              | Listing          | 07/18/24       | List Price: <b>\$774,900</b> |
|----------------------|----------------|-------------------|------------------|----------------|------------------------------|
| Status: Pending      | County:        | Rocky View County | Date:<br>Change: | -\$25k, 23-Aug | Association: Fort McMurray   |

| neral Information |                                                                                      |                      |             | DOM           |           |  |
|-------------------|--------------------------------------------------------------------------------------|----------------------|-------------|---------------|-----------|--|
| р Туре:           | Residential                                                                          |                      |             | 60            |           |  |
| о Туре:           | Detached                                                                             |                      |             | <u>Layout</u> |           |  |
| //Town:           | Crossfield                                                                           | Finished Floor Ar    | <u>ea</u>   | Beds:         | 5 (3 2 )  |  |
| r Built:          | 2021                                                                                 | Abv Sqft:            | 2,192       | Baths:        | 3.5 (3 1) |  |
| Information       |                                                                                      | Low Sqft:            |             | Style:        | 2 Storey  |  |
| Sz Ar:            | 5,941 sqft                                                                           | Ttl Sqft:            | 2,192       |               |           |  |
| Shape:            |                                                                                      |                      |             | Parking       |           |  |
|                   |                                                                                      |                      |             | Ttl Park:     | 6         |  |
|                   |                                                                                      |                      |             |               |           |  |
|                   |                                                                                      |                      |             | Garage Sz:    | 3         |  |
| ess:              |                                                                                      |                      |             |               |           |  |
| Feat:             | Back Yard,Backs on to Park/Green Space,Creek/River/Stream/Pond,Lawn,Landscaped,Views |                      |             |               |           |  |
| k Foot            | Hested Carage                                                                        | neulated Triple Cara | we Attacked | -             | -         |  |