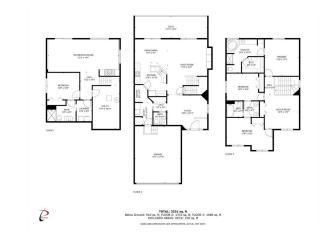

| Seneral Information   |                 |                   |           | DOM           |           |
|-----------------------|-----------------|-------------------|-----------|---------------|-----------|
| rop Type:             | Residential     |                   |           | 59            |           |
| ub Type:              | Detached        |                   |           | <u>Layout</u> |           |
| City/Town:            | Airdrie         | Finished Floor Ar | <u>ea</u> | Beds:         | 4 (3 1 )  |
| ear Built:            | 2005            | Abv Sqft:         | 2,185     | Baths:        | 3.5 (3 1) |
| <u>ot Information</u> |                 | Low Sqft:         |           | Style:        | 2 Storey  |
| ot Sz Ar:             | 4,490 sqft      | Ttl Sqft:         | 2,185     |               |           |
| ot Shape:             |                 |                   |           | Parking       |           |
|                       |                 |                   |           | Ttl Park:     | 4         |
|                       |                 |                   |           | Garage Sz:    | 2         |
| ccess:                |                 |                   |           |               |           |
| ot Feat:              | Pie Shaped Lot  |                   |           |               |           |
| ark Feat:             | Double Garage / | Attached          |           |               |           |

Utilities and Features

| Roof:<br>Heating:<br>Sewer:<br>Ext Feat: | Asphalt<br>Forced Air<br>Private Entran | ce,Private Yard                                                                |                | Construction:<br>Wood Frame<br>Flooring:<br>Carpet,Laminate,Vinyl Plank<br>Water Source:<br>Fnd/Bsmt:<br>Poured Concrete |          |                   |  |  |  |
|------------------------------------------|-----------------------------------------|--------------------------------------------------------------------------------|----------------|--------------------------------------------------------------------------------------------------------------------------|----------|-------------------|--|--|--|
| Kitchen Appl:                            |                                         | Dishwasher,Electric Stove,Microwave,Refrigerator,Washer/Dryer,Window Coverings |                |                                                                                                                          |          |                   |  |  |  |
| Int Feat:                                |                                         | Kitchen Island,No Smoking Home                                                 |                |                                                                                                                          |          |                   |  |  |  |
| Utilities:                               |                                         | Room Information                                                               |                |                                                                                                                          |          |                   |  |  |  |
| Room                                     |                                         | Level                                                                          | Dimensions     | Room                                                                                                                     | Level    | <u>Dimensions</u> |  |  |  |
| Kitchen                                  |                                         | Main                                                                           | 12`8" x 11`11" | Dining Room                                                                                                              | Main     | 11`9" x 8`11"     |  |  |  |
| Living Room                              |                                         | Main                                                                           | 17`6" x 14`2"  | Den                                                                                                                      | Main     | 11`7" x 8`4"      |  |  |  |
| Bedroom - Prir                           |                                         | Upper                                                                          | 14`2" x 13`0"  | Bedroom                                                                                                                  | Upper    | 12`3" x 10`6"     |  |  |  |
| Bedroom                                  |                                         | Upper                                                                          | 17`11" x 10`7" | Bedroom                                                                                                                  | Basement | 11`4" x 10`7"     |  |  |  |
| Bonus Room                               |                                         | Upper                                                                          | 13`0" x 12`9"  | Laundry                                                                                                                  | Basement | 7`6" x 5`9"       |  |  |  |
| Game Room                                |                                         | Basement                                                                       | 26`8" x 12`10" | 2pc Bathroom                                                                                                             | Main     | 4`9" x 4`9"       |  |  |  |
| 3pc Bathroom                             |                                         | Basement                                                                       | 10`5" x 5`10"  | 5pc Ensuite bath                                                                                                         | Upper    | 14`7" x 12`10"    |  |  |  |

| 4pc Bathroom        | Upper                                                                                                                                                                                                                                                                                                                                                                                                                                                                                                                                                                                                                                                                                                                                                                                                                                                                                                                                                                                                                                                                                                                                                                                                                                                                                                                                                                                                                             | 12`6" x 6`0"        |  |  |  |
|---------------------|-----------------------------------------------------------------------------------------------------------------------------------------------------------------------------------------------------------------------------------------------------------------------------------------------------------------------------------------------------------------------------------------------------------------------------------------------------------------------------------------------------------------------------------------------------------------------------------------------------------------------------------------------------------------------------------------------------------------------------------------------------------------------------------------------------------------------------------------------------------------------------------------------------------------------------------------------------------------------------------------------------------------------------------------------------------------------------------------------------------------------------------------------------------------------------------------------------------------------------------------------------------------------------------------------------------------------------------------------------------------------------------------------------------------------------------|---------------------|--|--|--|
|                     |                                                                                                                                                                                                                                                                                                                                                                                                                                                                                                                                                                                                                                                                                                                                                                                                                                                                                                                                                                                                                                                                                                                                                                                                                                                                                                                                                                                                                                   | Legal/Tax/Financial |  |  |  |
| Title:              |                                                                                                                                                                                                                                                                                                                                                                                                                                                                                                                                                                                                                                                                                                                                                                                                                                                                                                                                                                                                                                                                                                                                                                                                                                                                                                                                                                                                                                   | Zoning:             |  |  |  |
| Fee Simple          |                                                                                                                                                                                                                                                                                                                                                                                                                                                                                                                                                                                                                                                                                                                                                                                                                                                                                                                                                                                                                                                                                                                                                                                                                                                                                                                                                                                                                                   | R1                  |  |  |  |
| Legal Desc:         | 0414527                                                                                                                                                                                                                                                                                                                                                                                                                                                                                                                                                                                                                                                                                                                                                                                                                                                                                                                                                                                                                                                                                                                                                                                                                                                                                                                                                                                                                           |                     |  |  |  |
|                     |                                                                                                                                                                                                                                                                                                                                                                                                                                                                                                                                                                                                                                                                                                                                                                                                                                                                                                                                                                                                                                                                                                                                                                                                                                                                                                                                                                                                                                   | Remarks             |  |  |  |
| Pub Rmks:           | Fantastic opportunity to own this fully finished two-story walk-out with almost 3,000 sq ft of living space. The location is unbeatable, backing onto a pond and walking path, with the southwest sun offering endless ways to enjoy the summer. As you enter, you'll find a flex-space with multiple uses, including a music room, reading area, or kids' playroom. Moving towards the back of the main floor, you'll discover a spacious living area with built-in shelving, a nice-sized eating area, and a kitchen with ample room for meal preparation. Natural light floods the home, inviting you to step out onto the back deck that spans the width of the house. Upstairs, you'll find three impressively sized bedrooms, including two large secondary rooms. The master suite is a sanctuary with abundant space, a great-sized walk-in closet, and an ensuite bathroom. The second full bathroom upstairs features dual sinks, perfect for the kids. The basement is complete with an open living area, a gas fireplace, the fourth bedroom, a full bath, and plenty of storage. The pie-shaped yard offers endless opportunities for playing sports with the kids or entertaining family and friends. Located on a quiet, family-friendly street and close to all necessary amenities, this home is a fantastic opportunity. Don't miss out—call for a private showing today! Thanks for reading. Have a great day. |                     |  |  |  |
| Inclusions:         | None                                                                                                                                                                                                                                                                                                                                                                                                                                                                                                                                                                                                                                                                                                                                                                                                                                                                                                                                                                                                                                                                                                                                                                                                                                                                                                                                                                                                                              |                     |  |  |  |
| Property Listed By: | Real Broker                                                                                                                                                                                                                                                                                                                                                                                                                                                                                                                                                                                                                                                                                                                                                                                                                                                                                                                                                                                                                                                                                                                                                                                                                                                                                                                                                                                                                       |                     |  |  |  |

## TO VIEW THIS PROPERTY WITH AN A-TEAM BUYER'S AGENT PLEASE CONTACT (587) 700-7123

TOTAL: 3331 sq. ft Below Ground: 910 sq. ft, FLOOR 2: 1333 sq. ft, FLOOR 3: 1088 sq. ft EXCLUDED ARRAS: DECX: 330 sq. ft szts An Dahlesborg Ale Anteisenet, Actau, Mr. Vary.