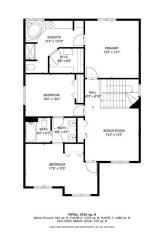

Utilities and Features

| Roof:<br>Heating:<br>Sewer:<br>Ext Feat: | Asphalt<br>Forced Air<br>Private Entran | ce,Private Yard                                                                |                | Construction:<br>Wood Frame<br>Flooring:<br>Carpet,Laminate,Vinyl Plank<br>Water Source:<br>Fnd/Bsmt:<br>Poured Concrete |          |                   |  |  |  |
|------------------------------------------|-----------------------------------------|--------------------------------------------------------------------------------|----------------|--------------------------------------------------------------------------------------------------------------------------|----------|-------------------|--|--|--|
| Kitchen Appl:                            |                                         | Dishwasher,Electric Stove,Microwave,Refrigerator,Washer/Dryer,Window Coverings |                |                                                                                                                          |          |                   |  |  |  |
| Int Feat:                                |                                         | Kitchen Island,No Smoking Home                                                 |                |                                                                                                                          |          |                   |  |  |  |
| Utilities:                               |                                         | Room Information                                                               |                |                                                                                                                          |          |                   |  |  |  |
| Room                                     |                                         | Level                                                                          | Dimensions     | Room                                                                                                                     | Level    | <u>Dimensions</u> |  |  |  |
| Kitchen                                  |                                         | Main                                                                           | 12`8" x 11`11" | Dining Room                                                                                                              | Main     | 11`9" x 8`11"     |  |  |  |
| Living Room                              |                                         | Main                                                                           | 17`6" x 14`2"  | Den                                                                                                                      | Main     | 11`7" x 8`4"      |  |  |  |
| Bedroom - Prir                           |                                         | Upper                                                                          | 14`2" x 13`0"  | Bedroom                                                                                                                  | Upper    | 12`3" x 10`6"     |  |  |  |
| Bedroom                                  |                                         | Upper                                                                          | 17`11" x 10`7" | Bedroom                                                                                                                  | Basement | 11`4" x 10`7"     |  |  |  |
| Bonus Room                               |                                         | Upper                                                                          | 13`0" x 12`9"  | Laundry                                                                                                                  | Basement | 7`6" x 5`9"       |  |  |  |
| Game Room                                |                                         | Basement                                                                       | 26`8" x 12`10" | 2pc Bathroom                                                                                                             | Main     | 4`9" x 4`9"       |  |  |  |
| 3pc Bathroom                             |                                         | Basement                                                                       | 10`5" x 5`10"  | 5pc Ensuite bath                                                                                                         | Upper    | 14`7" x 12`10"    |  |  |  |

## TO VIEW THIS PROPERTY WITH AN A-TEAM BUYER'S AGENT PLEASE CONTACT (587) 700-7123

TOTAL: 3331 sq. ft Below Ground: 910 sq. ft, FLOOR 2: 1333 sq. ft, FLOOR 3: 1088 sq. ft EXCLUDED ARRAS: DECX: 330 sq. ft szts An Dahlesborg Ale Anteisenet, Actau, Mr. Vary.