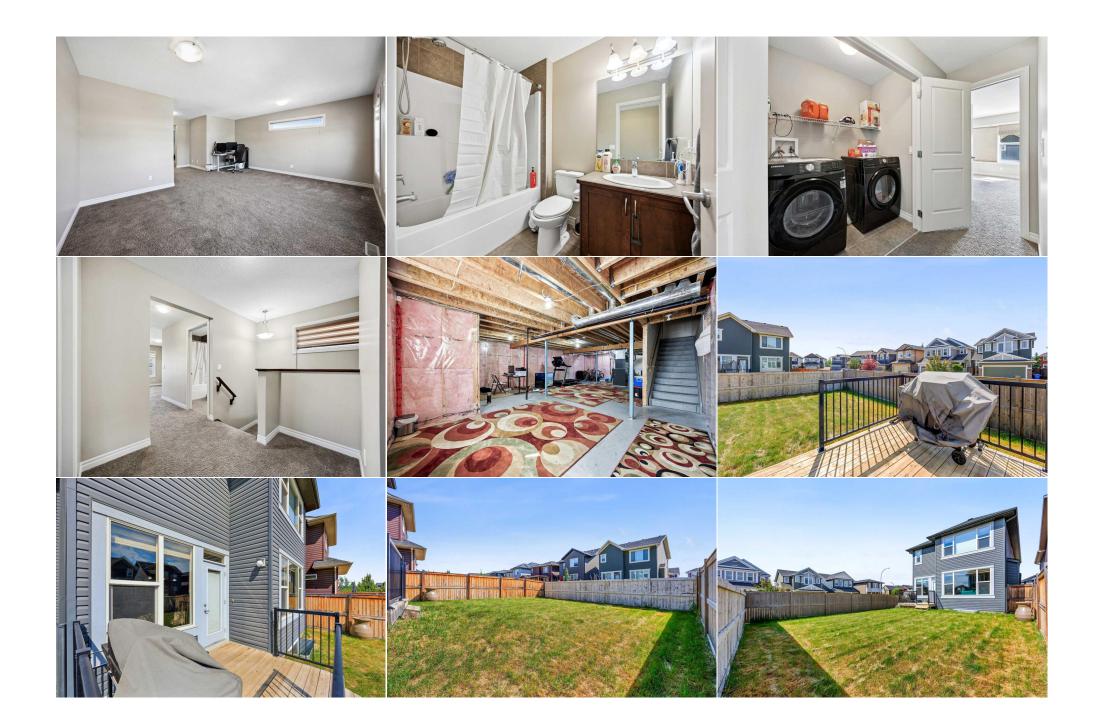

| Laundry                                         | Second                                                                                                                                             | 5`7" x 3`8"                                                                                                                                                                                                                                | <b>4pc Bathroom</b><br>Legal/Tax/Financial                                                                                                                                                                                                | Second                                                                                                                                                                                    | 8`2" x 5`4"                                                                                                                                                                                                                                                                                                                                                                                         |
|-------------------------------------------------|----------------------------------------------------------------------------------------------------------------------------------------------------|--------------------------------------------------------------------------------------------------------------------------------------------------------------------------------------------------------------------------------------------|-------------------------------------------------------------------------------------------------------------------------------------------------------------------------------------------------------------------------------------------|-------------------------------------------------------------------------------------------------------------------------------------------------------------------------------------------|-----------------------------------------------------------------------------------------------------------------------------------------------------------------------------------------------------------------------------------------------------------------------------------------------------------------------------------------------------------------------------------------------------|
| Title:<br>Fee Simple                            | 0035402403                                                                                                                                         | Zoning:<br><b>R-1N</b>                                                                                                                                                                                                                     |                                                                                                                                                                                                                                           |                                                                                                                                                                                           |                                                                                                                                                                                                                                                                                                                                                                                                     |
| Legal Desc:                                     | 0035402403                                                                                                                                         |                                                                                                                                                                                                                                            | Remarks                                                                                                                                                                                                                                   |                                                                                                                                                                                           |                                                                                                                                                                                                                                                                                                                                                                                                     |
| Pub Rmks:<br>Inclusions:<br>Property Listed By: | NO community mailbo<br>built TRICO home offer<br>office/flex room, OPEN<br>eight. GENEROUS side<br>find a huge bonus roor<br>backyard, complete wi | xes, NO fire hydrant - just lot<br>red by the original owner: FR<br>concept Living, dining and K<br>pantry for food and small ap<br>m that could be converted to<br>ith WALK-IN CLOSET, 5-PIECE<br>t of open space that could be<br>rails. | s of parking and an EXTRA WIDE yard<br>ESHLY painted, main floor features ha<br>itchen including NEW oven, NEW micro<br>pliances! Mudroom off garage has ove<br>a large 4th bedroom, two rooms on th<br>ENSUITE. Second floor LAUNDRY and | with EAST, SOUTH AND WES<br>rdwood floors, nine foot ceil<br>owave/hood OTR, LARGE isla<br>ersized closets and room to b<br>the south side of the home, an<br>study nook complete the ide | er on a QUIET crescent - NO sidewalks to shovel,<br>T exposure! Now step inside to this QUALITY<br>ings with knockdown finish, main floor<br>nd, GRANITE counters and room for a table for<br>build in lockers or cabinetry. Upstairs you will<br>nd a private primary bedroom overlooking the<br>bal 2nd floor plan. The unfinished basement is<br>n, close to 14th Street, Stoney Trail, schools, |