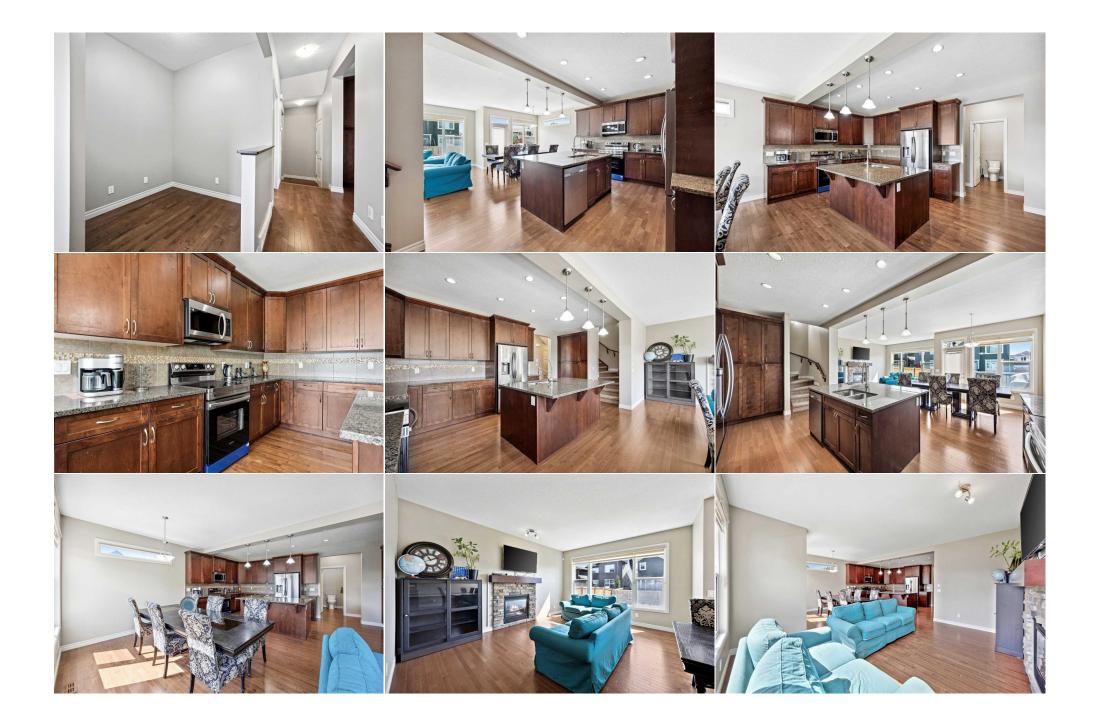

| Laundry                                         | Second                                                                                                                                             | 5`7" x 3`8"                                                                                                                                                                                                                                | <b>4pc Bathroom</b><br>Legal/Tax/Financial                                                                                                                                                                                                | Second                                                                                                                                                                                    | 8`2" x 5`4"                                                                                                                                                                                                                                                                                                                                                                                         |
|-------------------------------------------------|----------------------------------------------------------------------------------------------------------------------------------------------------|--------------------------------------------------------------------------------------------------------------------------------------------------------------------------------------------------------------------------------------------|-------------------------------------------------------------------------------------------------------------------------------------------------------------------------------------------------------------------------------------------|-------------------------------------------------------------------------------------------------------------------------------------------------------------------------------------------|-----------------------------------------------------------------------------------------------------------------------------------------------------------------------------------------------------------------------------------------------------------------------------------------------------------------------------------------------------------------------------------------------------|
| Title:<br>Fee Simple                            | 0035402403                                                                                                                                         | Zoning:<br><b>R-1N</b>                                                                                                                                                                                                                     |                                                                                                                                                                                                                                           |                                                                                                                                                                                           |                                                                                                                                                                                                                                                                                                                                                                                                     |
| Legal Desc:                                     | 0035402403                                                                                                                                         |                                                                                                                                                                                                                                            | Remarks                                                                                                                                                                                                                                   |                                                                                                                                                                                           |                                                                                                                                                                                                                                                                                                                                                                                                     |
| Pub Rmks:<br>Inclusions:<br>Property Listed By: | NO community mailbo<br>built TRICO home offer<br>office/flex room, OPEN<br>eight. GENEROUS side<br>find a huge bonus roor<br>backyard, complete wi | xes, NO fire hydrant - just lot<br>red by the original owner: FR<br>concept Living, dining and K<br>pantry for food and small ap<br>m that could be converted to<br>ith WALK-IN CLOSET, 5-PIECE<br>t of open space that could be<br>rails. | s of parking and an EXTRA WIDE yard<br>ESHLY painted, main floor features ha<br>itchen including NEW oven, NEW micro<br>pliances! Mudroom off garage has ove<br>a large 4th bedroom, two rooms on th<br>ENSUITE. Second floor LAUNDRY and | with EAST, SOUTH AND WES<br>rdwood floors, nine foot ceil<br>owave/hood OTR, LARGE isla<br>ersized closets and room to b<br>the south side of the home, an<br>study nook complete the ide | er on a QUIET crescent - NO sidewalks to shovel,<br>T exposure! Now step inside to this QUALITY<br>ings with knockdown finish, main floor<br>nd, GRANITE counters and room for a table for<br>build in lockers or cabinetry. Upstairs you will<br>nd a private primary bedroom overlooking the<br>bal 2nd floor plan. The unfinished basement is<br>n, close to 14th Street, Stoney Trail, schools, |