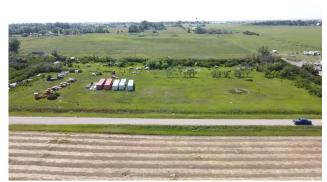

**Fee Simple** Legal Desc: 6753AD

Remarks

Pub Rmks: Unique opportunity to own 5.04 Acres just minutes east of Gleichen in Wheatland County. Great location close to town and only 350 meters of gravel road from the

paved highway. Property has electricity running to the garage already with gas close by. AG zoning so the possibilities are endless. Car's and metal are being

cleaned up with the option to keep the sea can containers if interested. Price is plus GST n/a