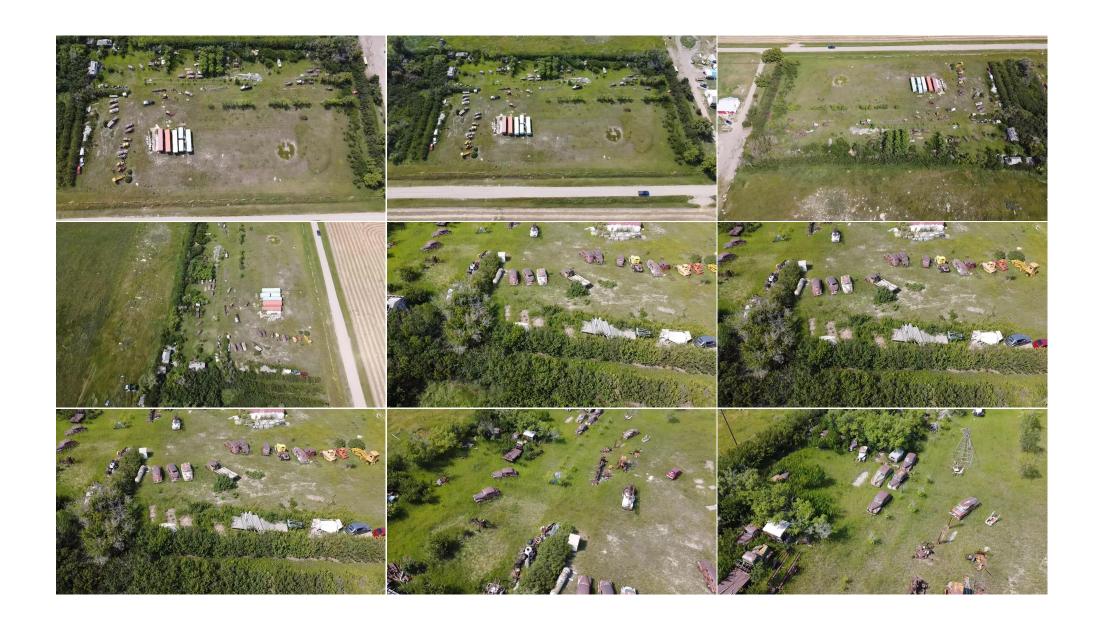

**Fee Simple** Legal Desc: 6753AD

Remarks

Pub Rmks: Unique opportunity to own 5.04 Acres just minutes east of Gleichen in Wheatland County. Great location close to town and only 350 meters of gravel road from the

paved highway. Property has electricity running to the garage already with gas close by. AG zoning so the possibilities are endless. Car's and metal are being

cleaned up with the option to keep the sea can containers if interested. Price is plus GST n/a