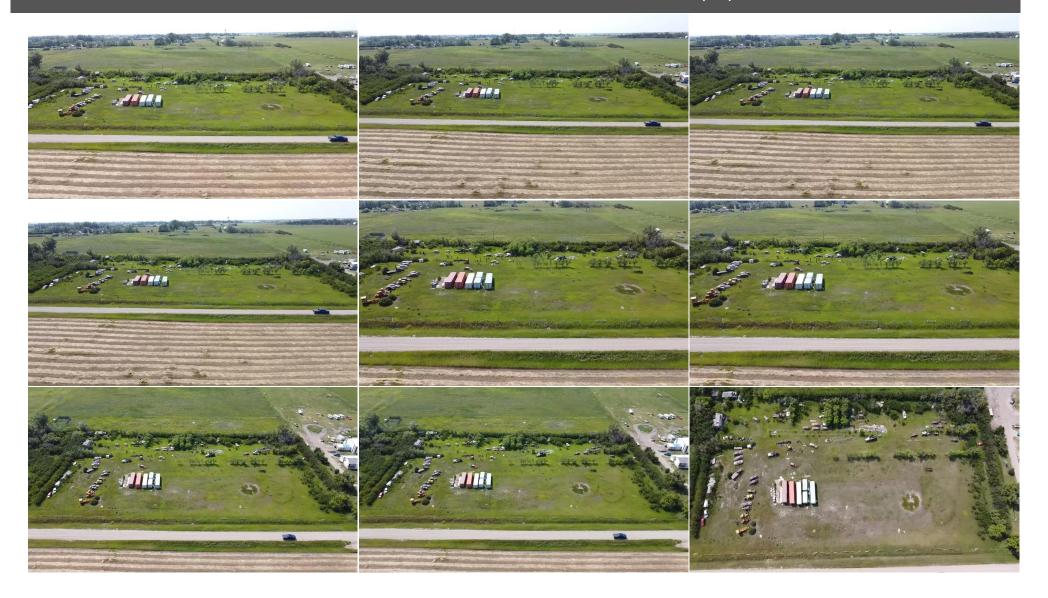

**Fee Simple** Legal Desc: 6753AD

Remarks

Pub Rmks: Unique opportunity to own 5.04 Acres just minutes east of Gleichen in Wheatland County. Great location close to town and only 350 meters of gravel road from the

paved highway. Property has electricity running to the garage already with gas close by. AG zoning so the possibilities are endless. Car's and metal are being

cleaned up with the option to keep the sea can containers if interested. Price is plus GST n/a