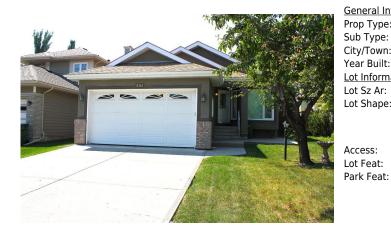

## 501 SHAWINIGAN Drive, Calgary T2Y3A3

| MLS®#:  | A2149828 | Area:   | Shawnessy | Listing          | 07/15/24       | List Price: <b>\$619,900</b> |
|---------|----------|---------|-----------|------------------|----------------|------------------------------|
| Status: | Pending  | County: | Calgary   | Date:<br>Change: | -\$30k, 26-Aug | Association: Fort McMurray   |

| op Type:             | Residential            |                      |                     | 63                      |           |
|----------------------|------------------------|----------------------|---------------------|-------------------------|-----------|
| ib Type:             | Detached               |                      |                     |                         |           |
|                      |                        |                      |                     | <u>Layout</u>           |           |
| ty/Town:             | Calgary                | Finished Floor Are   | ea                  | Beds:                   | 4 (3 1 )  |
| ar Built:            | 1992                   | Abv Sqft:            | 1,367               | Baths:                  | 2.5 (2 1) |
| <u>t Information</u> |                        | Low Sqft:            |                     | Style:                  | Bungalow  |
| t Sz Ar:             | 5,102 sqft             | Ttl Sqft:            | 1,367               |                         |           |
| t Shape:             |                        |                      |                     | Parking                 |           |
|                      |                        |                      |                     | Ttl Park:               | 2         |
|                      |                        |                      |                     | Garage Sz:              | 2         |
| cess:                |                        |                      |                     |                         |           |
| t Epat:              | <b>Back Vard Eruit</b> | Troos/Shruh(s) Lands | canad Streat Lighti | na Roctangular Lot Trop | A         |

Back Yard,Fruit Trees/Shrub(s),Landscaped,Street Lighting,Rectangular Lot,Treed Concrete Driveway,Double Garage Attached,Front Drive,Garage Door Opener,Garage Faces Front,Insulated

| Roof:                                                                 | Asphalt Shingle                        |                                                                                                                                                                                                                                                                                          | Construction:                                    | Construction:                  |                                                 |  |  |  |  |
|-----------------------------------------------------------------------|----------------------------------------|------------------------------------------------------------------------------------------------------------------------------------------------------------------------------------------------------------------------------------------------------------------------------------------|--------------------------------------------------|--------------------------------|-------------------------------------------------|--|--|--|--|
| Heating:                                                              | Forced Air,Natural Gas                 |                                                                                                                                                                                                                                                                                          | Brick,Stucco,Wood Frame Flooring:                |                                |                                                 |  |  |  |  |
| Sewer:                                                                |                                        |                                                                                                                                                                                                                                                                                          |                                                  |                                |                                                 |  |  |  |  |
| Ext Feat:                                                             | Barbecue                               |                                                                                                                                                                                                                                                                                          | Carpet,Ceramic Tile,Hardw                        | Carpet, Ceramic Tile, Hardwood |                                                 |  |  |  |  |
|                                                                       |                                        |                                                                                                                                                                                                                                                                                          | Water Source:                                    |                                |                                                 |  |  |  |  |
|                                                                       |                                        |                                                                                                                                                                                                                                                                                          | Fnd/Bsmt:                                        | Fnd/Bsmt:                      |                                                 |  |  |  |  |
|                                                                       |                                        | Poured Concrete<br>Built-In Electric Range,Built-In Oven,Central Air Conditioner,Dishwasher,Dryer,Garage Control(s),Microwave,Refrigerator,Tankless Water Heater,Washer,Water<br>Softener<br>Central Vacuum,Closet Organizers,High Ceilings,Laminate Counters,Storage,Tankless Hot Water |                                                  |                                |                                                 |  |  |  |  |
| Kitchen Appl:                                                         |                                        |                                                                                                                                                                                                                                                                                          |                                                  |                                |                                                 |  |  |  |  |
| Int Feat:<br>Utilities:                                               | Central Vacuun                         |                                                                                                                                                                                                                                                                                          |                                                  |                                |                                                 |  |  |  |  |
|                                                                       |                                        |                                                                                                                                                                                                                                                                                          |                                                  |                                |                                                 |  |  |  |  |
|                                                                       |                                        |                                                                                                                                                                                                                                                                                          | Room Information                                 |                                |                                                 |  |  |  |  |
| Room                                                                  | Level                                  | Dimensions                                                                                                                                                                                                                                                                               | Room Information <u>Room</u>                     | Level                          | Dimensions                                      |  |  |  |  |
|                                                                       | <u>Level</u><br>Main                   | Dimensions<br>11`6" x 12`5"                                                                                                                                                                                                                                                              |                                                  | <u>Level</u><br>Main           | Dimensions<br>10`4" x 10`11"                    |  |  |  |  |
| Kitchen                                                               | Main                                   |                                                                                                                                                                                                                                                                                          | Room                                             |                                |                                                 |  |  |  |  |
| Kitchen<br>Living Room                                                | Main<br>n Main                         | 11`6" x 12`5"                                                                                                                                                                                                                                                                            | <u>Room</u><br>Breakfast Nook                    | Main                           | 10`4" x 10`11"                                  |  |  |  |  |
| Kitchen<br>Living Room<br>Bedroom - P                                 | Main<br>n Main                         | 11`6" x 12`5"<br>11`7" x 13`10"                                                                                                                                                                                                                                                          | Room<br>Breakfast Nook<br>Dining Room            | Main<br>Main                   | 10`4" x 10`11"<br>8`0" x 12`9"                  |  |  |  |  |
| Room<br>Kitchen<br>Living Room<br>Bedroom - P<br>Bedroom<br>Game Room | Main<br>n Main<br>Primary Main<br>Main | 11`6" x 12`5"<br>11`7" x 13`10"<br>12`7" x 13`11"                                                                                                                                                                                                                                        | Room<br>Breakfast Nook<br>Dining Room<br>Bedroom | Main<br>Main<br>Main           | 10`4" x 10`11"<br>8`0" x 12`9"<br>8`11" x 10`9" |  |  |  |  |