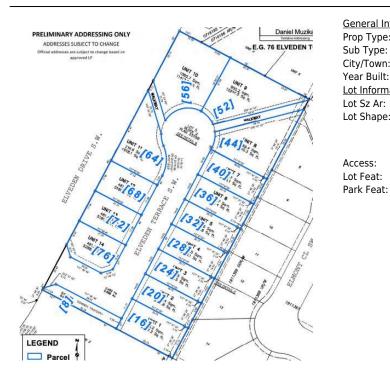

## 68 ELVEDEN Terrace, Calgary T3H 3X7

Utilities:

MLS®#: A2149969 Springbank Hill Listing 07/24/24 List Price: **\$600,000** Area:

Status: Active County: Calgary Change: None Association: Fort McMurray

Date:

## Legal/Tax/Financial

| Title:<br>Fee Simple | Zoning: R-2                                                                                                                                                                                                                                                                                                                                                                                                                                                                                                                                                                                                                                                                                                                                                                                                                              |
|----------------------|------------------------------------------------------------------------------------------------------------------------------------------------------------------------------------------------------------------------------------------------------------------------------------------------------------------------------------------------------------------------------------------------------------------------------------------------------------------------------------------------------------------------------------------------------------------------------------------------------------------------------------------------------------------------------------------------------------------------------------------------------------------------------------------------------------------------------------------|
| Legal Desc:          | 2370IB  Remarks                                                                                                                                                                                                                                                                                                                                                                                                                                                                                                                                                                                                                                                                                                                                                                                                                          |
|                      | Remarks                                                                                                                                                                                                                                                                                                                                                                                                                                                                                                                                                                                                                                                                                                                                                                                                                                  |
| Pub Rmks:            | Build your dream home in the fantastic community of Springbank Hill. The lot size is huge! Enjoy a quiet neighbourhood with million-dollar homes surrounding you There's also the potential to build a legal secondary suite on this land. The area is close to many excellent CBE and private schools, such as Ernest Manning High School, Webber Academy and Rundle College. Nearby, you'll find convenient shopping centers and beautiful green spaces. The land is used to build a bareland single-family home. The future home on this lot will be crafted by a luxury custom home builder. Several thoughtfully designed plans are ready for construction, offering a rare opportunity to build your dream home in this fully developed community. Build your home, build your dream! please check the attachment for more detail. |
|                      |                                                                                                                                                                                                                                                                                                                                                                                                                                                                                                                                                                                                                                                                                                                                                                                                                                          |
| Inclusions:          | N/A                                                                                                                                                                                                                                                                                                                                                                                                                                                                                                                                                                                                                                                                                                                                                                                                                                      |