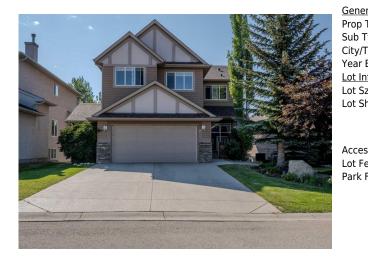

## 77 ROYAL HIGHLAND Road, Calgary T3G 4Y4

| MLS®#:  | A2150058 | Area:   | Royal Oak | Listing<br>Date: | 07/18/24 | List Price: \$999,999      |
|---------|----------|---------|-----------|------------------|----------|----------------------------|
| Status: | Active   | County: | Calgary   | Change:          | None     | Association: Fort McMurray |

| eral Information   | -                                                           |                     |       | DOM           |           |  |
|--------------------|-------------------------------------------------------------|---------------------|-------|---------------|-----------|--|
| o Type:            | Residential                                                 |                     |       | 60            |           |  |
| Туре:              | Detached                                                    |                     |       | <u>Layout</u> |           |  |
| /Town:             | Calgary                                                     | Finished Floor Area |       | Beds:         | 3 (3 )    |  |
| r Built:           | 2002                                                        | Abv Sqft:           | 2,574 | Baths:        | 3.5 (3 1) |  |
| <u>Information</u> |                                                             | Low Sqft:           |       | Style:        | 2 Storey  |  |
| Sz Ar:             | 5,532 sqft                                                  | Ttl Sqft:           | 2,574 |               |           |  |
| Shape:             |                                                             |                     |       | Parking       |           |  |
|                    |                                                             |                     |       | Ttl Park:     | 4         |  |
|                    |                                                             |                     |       | Garage Sz:    | 2         |  |
|                    |                                                             |                     |       | Galage 52.    | 2         |  |
| ess:               |                                                             |                     |       |               |           |  |
| Feat:              | Back Yard,Backs on to Park/Green Space,Fruit Trees/Shrub(s) |                     |       |               |           |  |
| < Feat:            | Double Garage Attached                                      |                     |       |               |           |  |