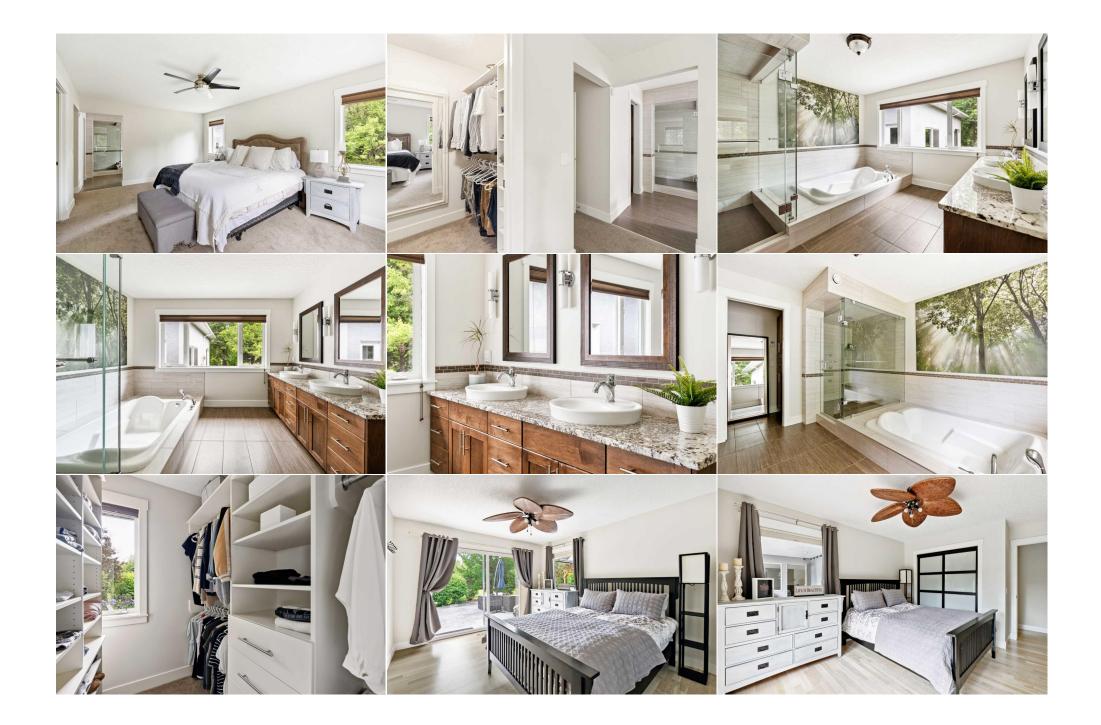

| Family Room<br>Bedroom - Primary<br>Walk-In Closet | Main<br>Main<br>Main                                                                                                                                                                                                                                                                                                                                                                           | 22`2" x 11`11"<br>18`11" x 11`11"<br>8`6" x 5`6"                                                                                                                                                                                                                                                                                                                                                                                                                                                                                                                                                                                                                                         | Office<br>5pc Ensuite bath<br>Bedroom                                                                                                                                                                                                                                                                                                                                                                                                                                                                                                                                                                                                                   | Main<br>Main<br>Main                                                                                                                                                                                                                                                                                                                                                                                                                                                | 8`7" x 13`7"<br>11`9" x 15`4"<br>15`5" x 11`0"                                                                                                                                                                                                                                                                                                                                                                                                                                                                                                                                                                                                                                                                                                                                                                                                                                                    |
|----------------------------------------------------|------------------------------------------------------------------------------------------------------------------------------------------------------------------------------------------------------------------------------------------------------------------------------------------------------------------------------------------------------------------------------------------------|------------------------------------------------------------------------------------------------------------------------------------------------------------------------------------------------------------------------------------------------------------------------------------------------------------------------------------------------------------------------------------------------------------------------------------------------------------------------------------------------------------------------------------------------------------------------------------------------------------------------------------------------------------------------------------------|---------------------------------------------------------------------------------------------------------------------------------------------------------------------------------------------------------------------------------------------------------------------------------------------------------------------------------------------------------------------------------------------------------------------------------------------------------------------------------------------------------------------------------------------------------------------------------------------------------------------------------------------------------|---------------------------------------------------------------------------------------------------------------------------------------------------------------------------------------------------------------------------------------------------------------------------------------------------------------------------------------------------------------------------------------------------------------------------------------------------------------------|---------------------------------------------------------------------------------------------------------------------------------------------------------------------------------------------------------------------------------------------------------------------------------------------------------------------------------------------------------------------------------------------------------------------------------------------------------------------------------------------------------------------------------------------------------------------------------------------------------------------------------------------------------------------------------------------------------------------------------------------------------------------------------------------------------------------------------------------------------------------------------------------------|
| Bedroom<br>Mud Room                                | Main<br>Main                                                                                                                                                                                                                                                                                                                                                                                   | 11`9" x 12`0"<br>11`9" x 7`7"                                                                                                                                                                                                                                                                                                                                                                                                                                                                                                                                                                                                                                                            | 4pc Ensuite bath<br>Furnace/Utility Room<br>Legal/Tax/Financial                                                                                                                                                                                                                                                                                                                                                                                                                                                                                                                                                                                         | Main<br>Main                                                                                                                                                                                                                                                                                                                                                                                                                                                        | 5`5" x 9`7"<br>6`0" x 6`0"                                                                                                                                                                                                                                                                                                                                                                                                                                                                                                                                                                                                                                                                                                                                                                                                                                                                        |
| Condo Fee:<br><b>\$500</b>                         |                                                                                                                                                                                                                                                                                                                                                                                                | Title:<br><b>Fee Simple</b><br>Fee Freq:<br><b>Annually</b>                                                                                                                                                                                                                                                                                                                                                                                                                                                                                                                                                                                                                              |                                                                                                                                                                                                                                                                                                                                                                                                                                                                                                                                                                                                                                                         | Zoning:<br><b>CR</b>                                                                                                                                                                                                                                                                                                                                                                                                                                                |                                                                                                                                                                                                                                                                                                                                                                                                                                                                                                                                                                                                                                                                                                                                                                                                                                                                                                   |
| Legal Desc:                                        |                                                                                                                                                                                                                                                                                                                                                                                                |                                                                                                                                                                                                                                                                                                                                                                                                                                                                                                                                                                                                                                                                                          | Remarks                                                                                                                                                                                                                                                                                                                                                                                                                                                                                                                                                                                                                                                 |                                                                                                                                                                                                                                                                                                                                                                                                                                                                     |                                                                                                                                                                                                                                                                                                                                                                                                                                                                                                                                                                                                                                                                                                                                                                                                                                                                                                   |
| Pub Rmks:<br>Inclusions:                           | on a private 3.5 acr<br>everything it has to<br>around you. The pa<br>epoxy flooring and<br>gym with rubber flo<br>home providing exc<br>entertain. The oper<br>with a feature store<br>with his and hers w<br>additional spacious<br>impressed with the<br>radiant heating, po<br>backside of the acr<br>a 12-zone irrigation<br>play games and has<br>vehicles. Don't miss<br>your own yard. | re lot with an abundance of trees in the<br>offer. As you enter the property, you<br>ved driveway with roundabout provid<br>custom built-in storage cabinets. Add<br>boring and a natural gas fireplace to e<br>ceptional natural lighting year round. In<br>kitchen, dining and family room feat<br>e gas fireplace. Adjacent, a small offic<br>ralk-in closets, and a luxurious 5-piece<br>bedrooms with closets, 4-piece bathr<br>large backyard stamped concrete pat<br>wer retractable screen, and natural ga<br>eage, you will discover the quaint cab<br>a system throughout the entire ground<br>a access to the river below for swimmi<br>s out on this fabulous property today | e community of Silver Tip Ranch. The<br>will notice the well manicured yard<br>es easy access for trailers or large witionally, this home features a 1,500<br>njoy hot yoga. The bungalow featur<br>You will enjoy the open-concept livi<br>ure a granite island with seating, sp<br>e with a wine bar is a perfect alcove<br>ensuite with heated floors, large sp<br>oom, laundry room and front living<br>to complete with an outdoor kitche<br>as fire table. Enjoy the brand new 6<br>in with its own firepit with views ov<br>ds, a playground close to the house<br>ing. With its own trailer access/park<br>where you can enjoy natural wildlife | his property must be see<br>I, mature trees providing<br>vehicles and brings you t<br>D sqft detached heated s<br>res gemstone lighting on<br>ng area with hardwood f<br>bacious dining space ope<br>to get some work done<br>oaker tub, dual vanity ar<br>room complete the home<br>n with pergola, seating a<br>seater Jacuzzi just steps<br>rer the valley and Highwo<br>for smaller children, a zi-<br>ting from the rear of the<br>e visitors including deer a | ED SHOP   Welcome to this stunning property<br>n in person to truly appreciate its beauty and<br>a natural wind shield and the true privacy<br>to your triple attached heated garage with<br>hop with epoxy flooring and built in year round<br>the exterior and large windows throughout the<br>loors, vaulted ceilings, and plenty of room to<br>ning onto the back patio and a large living room<br>. The master bedroom is a haven for relaxation<br>and spacious walk-in shower with bench. Two<br>e. Out the back of the home, you will be<br>ureas and an in-set 4-season seating area with<br>from your home. As you continue to the<br>bood River just below. The property also includes<br>pline through the trees, a large open lawn to<br>property, you have room to store all of your<br>and moose and eat from apple and pear trees in<br>Lx Natural Gas Fire Table (Outdoor Living |
|                                                    |                                                                                                                                                                                                                                                                                                                                                                                                | Fire Pit (Patio), 1x Natural Gas Fire P                                                                                                                                                                                                                                                                                                                                                                                                                                                                                                                                                                                                                                                  | -                                                                                                                                                                                                                                                                                                                                                                                                                                                                                                                                                                                                                                                       |                                                                                                                                                                                                                                                                                                                                                                                                                                                                     | x Naturai Gas Fire Table (Outdoor Living                                                                                                                                                                                                                                                                                                                                                                                                                                                                                                                                                                                                                                                                                                                                                                                                                                                          |
| Property Listed By:                                |                                                                                                                                                                                                                                                                                                                                                                                                |                                                                                                                                                                                                                                                                                                                                                                                                                                                                                                                                                                                                                                                                                          |                                                                                                                                                                                                                                                                                                                                                                                                                                                                                                                                                                                                                                                         |                                                                                                                                                                                                                                                                                                                                                                                                                                                                     |                                                                                                                                                                                                                                                                                                                                                                                                                                                                                                                                                                                                                                                                                                                                                                                                                                                                                                   |