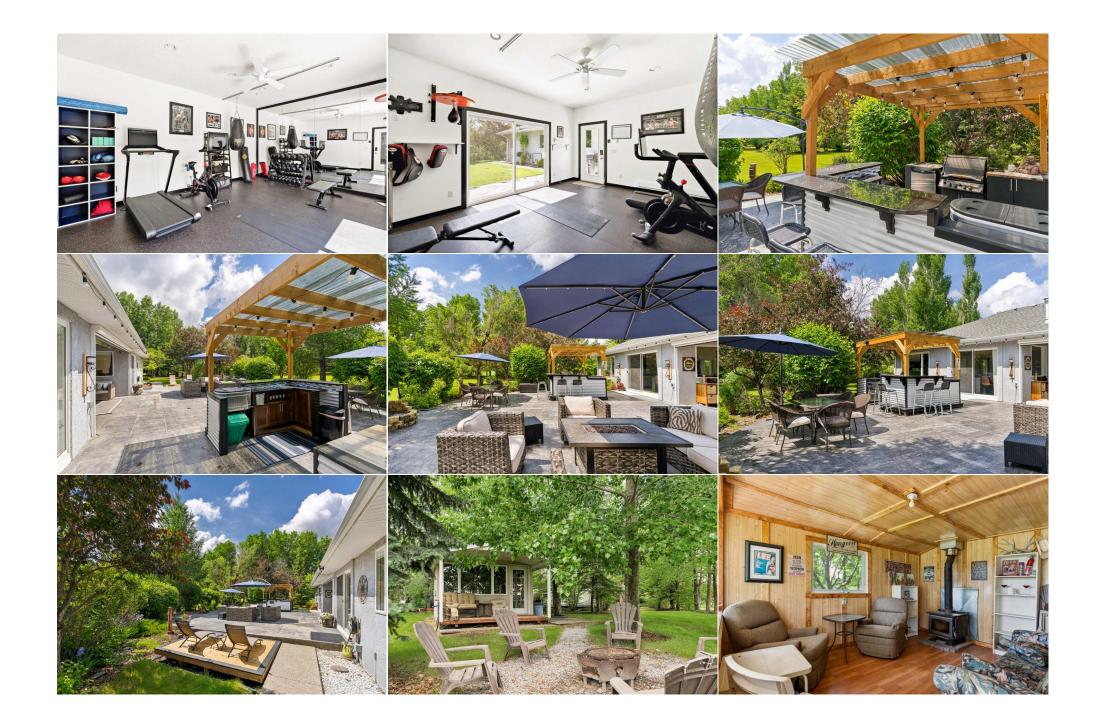

| Family Room<br>Bedroom - Primary<br>Walk-In Closet | Main<br>Main<br>Main                                                                                                                                                                                                                                                                                                                                                                           | 22`2" x 11`11"<br>18`11" x 11`11"<br>8`6" x 5`6"                                                                                                                                                                                                                                                                                                                                                                                                                                                                                                                                                                                                                                         | Office<br>5pc Ensuite bath<br>Bedroom                                                                                                                                                                                                                                                                                                                                                                                                                                                                                                                                                                                                                   | Main<br>Main<br>Main                                                                                                                                                                                                                                                                                                                                                                                                                                                | 8`7" x 13`7"<br>11`9" x 15`4"<br>15`5" x 11`0"                                                                                                                                                                                                                                                                                                                                                                                                                                                                                                                                                                                                                                                                                                                                                                                                                                                    |
|----------------------------------------------------|------------------------------------------------------------------------------------------------------------------------------------------------------------------------------------------------------------------------------------------------------------------------------------------------------------------------------------------------------------------------------------------------|------------------------------------------------------------------------------------------------------------------------------------------------------------------------------------------------------------------------------------------------------------------------------------------------------------------------------------------------------------------------------------------------------------------------------------------------------------------------------------------------------------------------------------------------------------------------------------------------------------------------------------------------------------------------------------------|---------------------------------------------------------------------------------------------------------------------------------------------------------------------------------------------------------------------------------------------------------------------------------------------------------------------------------------------------------------------------------------------------------------------------------------------------------------------------------------------------------------------------------------------------------------------------------------------------------------------------------------------------------|---------------------------------------------------------------------------------------------------------------------------------------------------------------------------------------------------------------------------------------------------------------------------------------------------------------------------------------------------------------------------------------------------------------------------------------------------------------------|---------------------------------------------------------------------------------------------------------------------------------------------------------------------------------------------------------------------------------------------------------------------------------------------------------------------------------------------------------------------------------------------------------------------------------------------------------------------------------------------------------------------------------------------------------------------------------------------------------------------------------------------------------------------------------------------------------------------------------------------------------------------------------------------------------------------------------------------------------------------------------------------------|
| Bedroom<br>Mud Room                                | Main<br>Main                                                                                                                                                                                                                                                                                                                                                                                   | 11`9" x 12`0"<br>11`9" x 7`7"                                                                                                                                                                                                                                                                                                                                                                                                                                                                                                                                                                                                                                                            | 4pc Ensuite bath<br>Furnace/Utility Room<br>Legal/Tax/Financial                                                                                                                                                                                                                                                                                                                                                                                                                                                                                                                                                                                         | Main<br>Main                                                                                                                                                                                                                                                                                                                                                                                                                                                        | 5`5" x 9`7"<br>6`0" x 6`0"                                                                                                                                                                                                                                                                                                                                                                                                                                                                                                                                                                                                                                                                                                                                                                                                                                                                        |
| Condo Fee:<br><b>\$500</b>                         |                                                                                                                                                                                                                                                                                                                                                                                                | Title:<br><b>Fee Simple</b><br>Fee Freq:<br><b>Annually</b>                                                                                                                                                                                                                                                                                                                                                                                                                                                                                                                                                                                                                              |                                                                                                                                                                                                                                                                                                                                                                                                                                                                                                                                                                                                                                                         | Zoning:<br><b>CR</b>                                                                                                                                                                                                                                                                                                                                                                                                                                                |                                                                                                                                                                                                                                                                                                                                                                                                                                                                                                                                                                                                                                                                                                                                                                                                                                                                                                   |
| Legal Desc:                                        |                                                                                                                                                                                                                                                                                                                                                                                                |                                                                                                                                                                                                                                                                                                                                                                                                                                                                                                                                                                                                                                                                                          | Remarks                                                                                                                                                                                                                                                                                                                                                                                                                                                                                                                                                                                                                                                 |                                                                                                                                                                                                                                                                                                                                                                                                                                                                     |                                                                                                                                                                                                                                                                                                                                                                                                                                                                                                                                                                                                                                                                                                                                                                                                                                                                                                   |
| Pub Rmks:<br>Inclusions:                           | on a private 3.5 acr<br>everything it has to<br>around you. The pa<br>epoxy flooring and<br>gym with rubber flo<br>home providing exc<br>entertain. The oper<br>with a feature store<br>with his and hers w<br>additional spacious<br>impressed with the<br>radiant heating, po<br>backside of the acr<br>a 12-zone irrigation<br>play games and has<br>vehicles. Don't miss<br>your own yard. | re lot with an abundance of trees in the<br>offer. As you enter the property, you<br>ved driveway with roundabout provid<br>custom built-in storage cabinets. Add<br>boring and a natural gas fireplace to e<br>ceptional natural lighting year round. In<br>kitchen, dining and family room feat<br>e gas fireplace. Adjacent, a small offic<br>ralk-in closets, and a luxurious 5-piece<br>bedrooms with closets, 4-piece bathr<br>large backyard stamped concrete pat<br>wer retractable screen, and natural ga<br>eage, you will discover the quaint cab<br>a system throughout the entire ground<br>a access to the river below for swimmi<br>s out on this fabulous property today | e community of Silver Tip Ranch. The<br>will notice the well manicured yard<br>es easy access for trailers or large witionally, this home features a 1,500<br>njoy hot yoga. The bungalow featur<br>You will enjoy the open-concept livi<br>ure a granite island with seating, sp<br>e with a wine bar is a perfect alcove<br>ensuite with heated floors, large sp<br>oom, laundry room and front living<br>to complete with an outdoor kitche<br>as fire table. Enjoy the brand new 6<br>in with its own firepit with views ov<br>ds, a playground close to the house<br>ing. With its own trailer access/park<br>where you can enjoy natural wildlife | his property must be see<br>I, mature trees providing<br>vehicles and brings you t<br>D sqft detached heated s<br>res gemstone lighting on<br>ng area with hardwood f<br>bacious dining space ope<br>to get some work done<br>oaker tub, dual vanity ar<br>room complete the home<br>n with pergola, seating a<br>seater Jacuzzi just steps<br>rer the valley and Highwo<br>for smaller children, a zi-<br>ting from the rear of the<br>e visitors including deer a | ED SHOP   Welcome to this stunning property<br>n in person to truly appreciate its beauty and<br>a natural wind shield and the true privacy<br>to your triple attached heated garage with<br>hop with epoxy flooring and built in year round<br>the exterior and large windows throughout the<br>loors, vaulted ceilings, and plenty of room to<br>ning onto the back patio and a large living room<br>. The master bedroom is a haven for relaxation<br>and spacious walk-in shower with bench. Two<br>e. Out the back of the home, you will be<br>ureas and an in-set 4-season seating area with<br>from your home. As you continue to the<br>bood River just below. The property also includes<br>pline through the trees, a large open lawn to<br>property, you have room to store all of your<br>and moose and eat from apple and pear trees in<br>Lx Natural Gas Fire Table (Outdoor Living |
|                                                    |                                                                                                                                                                                                                                                                                                                                                                                                | Fire Pit (Patio), 1x Natural Gas Fire P                                                                                                                                                                                                                                                                                                                                                                                                                                                                                                                                                                                                                                                  | -                                                                                                                                                                                                                                                                                                                                                                                                                                                                                                                                                                                                                                                       |                                                                                                                                                                                                                                                                                                                                                                                                                                                                     | x Naturai Gas Fire Table (Outdoor Living                                                                                                                                                                                                                                                                                                                                                                                                                                                                                                                                                                                                                                                                                                                                                                                                                                                          |
| Property Listed By:                                |                                                                                                                                                                                                                                                                                                                                                                                                |                                                                                                                                                                                                                                                                                                                                                                                                                                                                                                                                                                                                                                                                                          |                                                                                                                                                                                                                                                                                                                                                                                                                                                                                                                                                                                                                                                         |                                                                                                                                                                                                                                                                                                                                                                                                                                                                     |                                                                                                                                                                                                                                                                                                                                                                                                                                                                                                                                                                                                                                                                                                                                                                                                                                                                                                   |