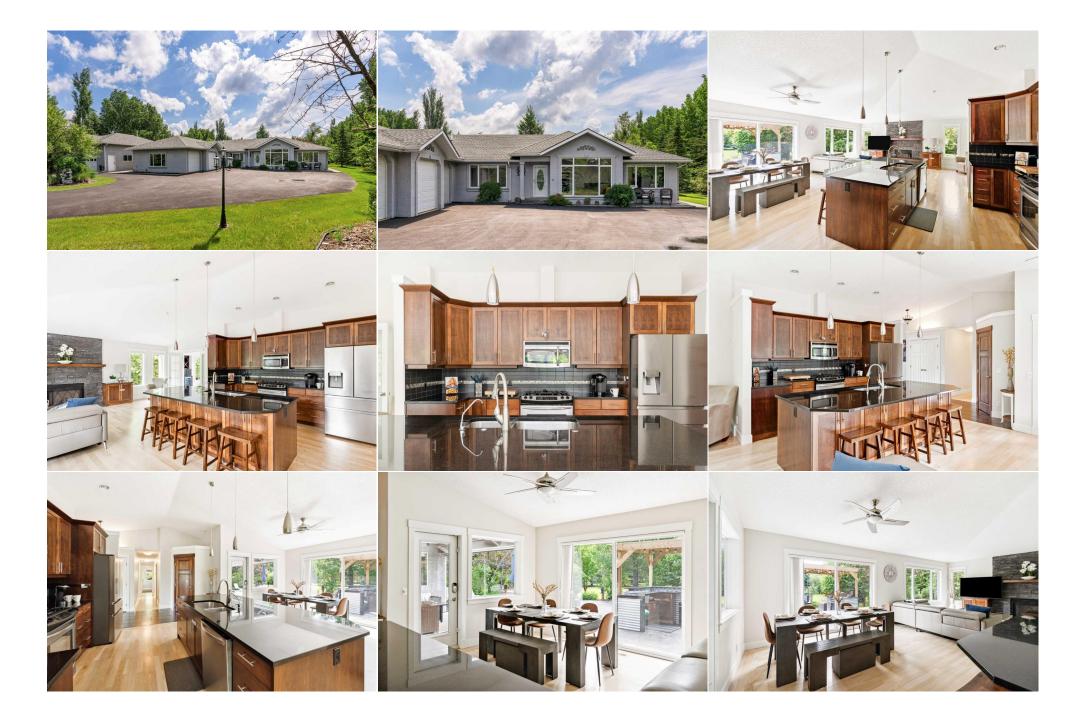

| Family Room<br>Bedroom - Primary<br>Walk-In Closet | Main<br>Main<br>Main                                                                                                                                                                                                                                                                                                                                                                           | 22`2" x 11`11"<br>18`11" x 11`11"<br>8`6" x 5`6"                                                                                                                                                                                                                                                                                                                                                                                                                                                                                                                                                                                                                                         | Office<br>5pc Ensuite bath<br>Bedroom                                                                                                                                                                                                                                                                                                                                                                                                                                                                                                                                                                                                                   | Main<br>Main<br>Main                                                                                                                                                                                                                                                                                                                                                                                                                                                | 8`7" x 13`7"<br>11`9" x 15`4"<br>15`5" x 11`0"                                                                                                                                                                                                                                                                                                                                                                                                                                                                                                                                                                                                                                                                                                                                                                                                                                                    |
|----------------------------------------------------|------------------------------------------------------------------------------------------------------------------------------------------------------------------------------------------------------------------------------------------------------------------------------------------------------------------------------------------------------------------------------------------------|------------------------------------------------------------------------------------------------------------------------------------------------------------------------------------------------------------------------------------------------------------------------------------------------------------------------------------------------------------------------------------------------------------------------------------------------------------------------------------------------------------------------------------------------------------------------------------------------------------------------------------------------------------------------------------------|---------------------------------------------------------------------------------------------------------------------------------------------------------------------------------------------------------------------------------------------------------------------------------------------------------------------------------------------------------------------------------------------------------------------------------------------------------------------------------------------------------------------------------------------------------------------------------------------------------------------------------------------------------|---------------------------------------------------------------------------------------------------------------------------------------------------------------------------------------------------------------------------------------------------------------------------------------------------------------------------------------------------------------------------------------------------------------------------------------------------------------------|---------------------------------------------------------------------------------------------------------------------------------------------------------------------------------------------------------------------------------------------------------------------------------------------------------------------------------------------------------------------------------------------------------------------------------------------------------------------------------------------------------------------------------------------------------------------------------------------------------------------------------------------------------------------------------------------------------------------------------------------------------------------------------------------------------------------------------------------------------------------------------------------------|
| Bedroom<br>Mud Room                                | Main<br>Main                                                                                                                                                                                                                                                                                                                                                                                   | 11`9" x 12`0"<br>11`9" x 7`7"                                                                                                                                                                                                                                                                                                                                                                                                                                                                                                                                                                                                                                                            | 4pc Ensuite bath<br>Furnace/Utility Room<br>Legal/Tax/Financial                                                                                                                                                                                                                                                                                                                                                                                                                                                                                                                                                                                         | Main<br>Main                                                                                                                                                                                                                                                                                                                                                                                                                                                        | 5`5" x 9`7"<br>6`0" x 6`0"                                                                                                                                                                                                                                                                                                                                                                                                                                                                                                                                                                                                                                                                                                                                                                                                                                                                        |
| Condo Fee:<br><b>\$500</b>                         |                                                                                                                                                                                                                                                                                                                                                                                                | Title:<br><b>Fee Simple</b><br>Fee Freq:<br><b>Annually</b>                                                                                                                                                                                                                                                                                                                                                                                                                                                                                                                                                                                                                              |                                                                                                                                                                                                                                                                                                                                                                                                                                                                                                                                                                                                                                                         | Zoning:<br><b>CR</b>                                                                                                                                                                                                                                                                                                                                                                                                                                                |                                                                                                                                                                                                                                                                                                                                                                                                                                                                                                                                                                                                                                                                                                                                                                                                                                                                                                   |
| Legal Desc:                                        |                                                                                                                                                                                                                                                                                                                                                                                                |                                                                                                                                                                                                                                                                                                                                                                                                                                                                                                                                                                                                                                                                                          | Remarks                                                                                                                                                                                                                                                                                                                                                                                                                                                                                                                                                                                                                                                 |                                                                                                                                                                                                                                                                                                                                                                                                                                                                     |                                                                                                                                                                                                                                                                                                                                                                                                                                                                                                                                                                                                                                                                                                                                                                                                                                                                                                   |
| Pub Rmks:<br>Inclusions:                           | on a private 3.5 acr<br>everything it has to<br>around you. The pa<br>epoxy flooring and<br>gym with rubber flo<br>home providing exc<br>entertain. The oper<br>with a feature store<br>with his and hers w<br>additional spacious<br>impressed with the<br>radiant heating, po<br>backside of the acr<br>a 12-zone irrigation<br>play games and has<br>vehicles. Don't miss<br>your own yard. | re lot with an abundance of trees in the<br>offer. As you enter the property, you<br>ved driveway with roundabout provid<br>custom built-in storage cabinets. Add<br>boring and a natural gas fireplace to e<br>ceptional natural lighting year round. In<br>kitchen, dining and family room feat<br>e gas fireplace. Adjacent, a small offic<br>ralk-in closets, and a luxurious 5-piece<br>bedrooms with closets, 4-piece bathr<br>large backyard stamped concrete pat<br>wer retractable screen, and natural ga<br>eage, you will discover the quaint cab<br>a system throughout the entire ground<br>a access to the river below for swimmi<br>s out on this fabulous property today | e community of Silver Tip Ranch. The<br>will notice the well manicured yard<br>es easy access for trailers or large witionally, this home features a 1,500<br>njoy hot yoga. The bungalow featur<br>You will enjoy the open-concept livi<br>ure a granite island with seating, sp<br>e with a wine bar is a perfect alcove<br>ensuite with heated floors, large sp<br>oom, laundry room and front living<br>to complete with an outdoor kitche<br>as fire table. Enjoy the brand new 6<br>in with its own firepit with views ov<br>ds, a playground close to the house<br>ing. With its own trailer access/park<br>where you can enjoy natural wildlife | his property must be see<br>I, mature trees providing<br>vehicles and brings you t<br>D sqft detached heated s<br>res gemstone lighting on<br>ng area with hardwood f<br>bacious dining space ope<br>to get some work done<br>oaker tub, dual vanity ar<br>room complete the home<br>n with pergola, seating a<br>seater Jacuzzi just steps<br>rer the valley and Highwo<br>for smaller children, a zi-<br>ting from the rear of the<br>e visitors including deer a | ED SHOP   Welcome to this stunning property<br>n in person to truly appreciate its beauty and<br>a natural wind shield and the true privacy<br>to your triple attached heated garage with<br>hop with epoxy flooring and built in year round<br>the exterior and large windows throughout the<br>loors, vaulted ceilings, and plenty of room to<br>ning onto the back patio and a large living room<br>. The master bedroom is a haven for relaxation<br>and spacious walk-in shower with bench. Two<br>e. Out the back of the home, you will be<br>ureas and an in-set 4-season seating area with<br>from your home. As you continue to the<br>bood River just below. The property also includes<br>pline through the trees, a large open lawn to<br>property, you have room to store all of your<br>and moose and eat from apple and pear trees in<br>Lx Natural Gas Fire Table (Outdoor Living |
|                                                    |                                                                                                                                                                                                                                                                                                                                                                                                | Fire Pit (Patio), 1x Natural Gas Fire P                                                                                                                                                                                                                                                                                                                                                                                                                                                                                                                                                                                                                                                  | -                                                                                                                                                                                                                                                                                                                                                                                                                                                                                                                                                                                                                                                       |                                                                                                                                                                                                                                                                                                                                                                                                                                                                     | x Naturai Gas Fire Table (Outdoor Living                                                                                                                                                                                                                                                                                                                                                                                                                                                                                                                                                                                                                                                                                                                                                                                                                                                          |
| Property Listed By:                                |                                                                                                                                                                                                                                                                                                                                                                                                |                                                                                                                                                                                                                                                                                                                                                                                                                                                                                                                                                                                                                                                                                          |                                                                                                                                                                                                                                                                                                                                                                                                                                                                                                                                                                                                                                                         |                                                                                                                                                                                                                                                                                                                                                                                                                                                                     |                                                                                                                                                                                                                                                                                                                                                                                                                                                                                                                                                                                                                                                                                                                                                                                                                                                                                                   |