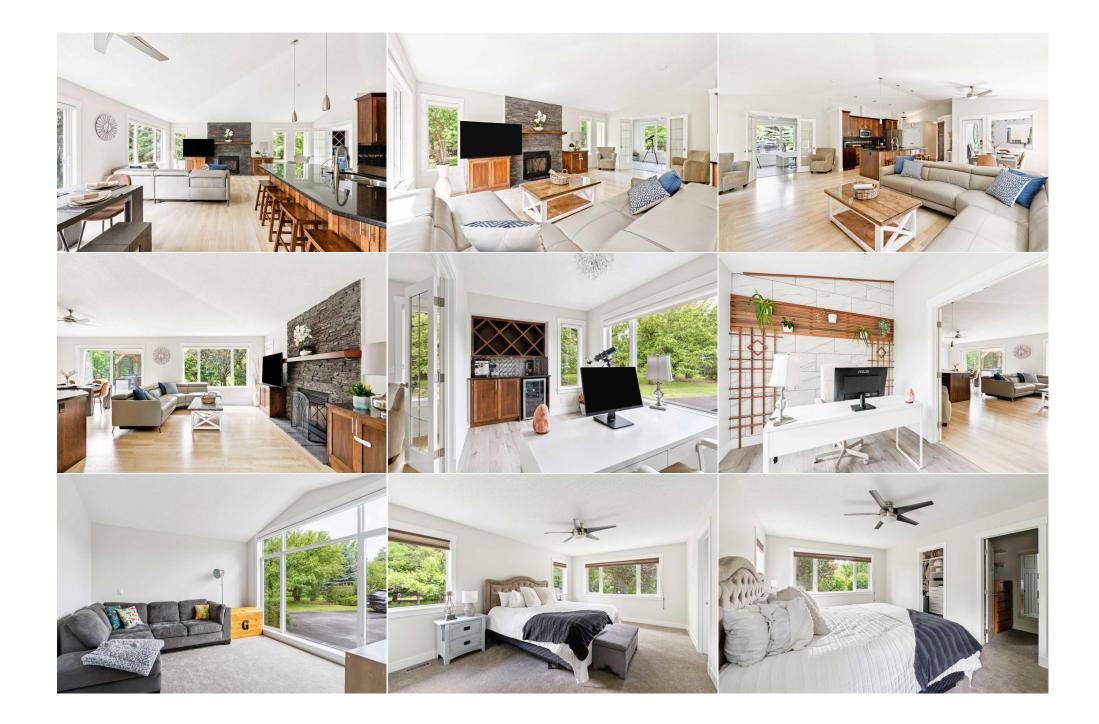

| Family Room<br>Bedroom - Primary<br>Walk-In Closet | Main<br>Main<br>Main                                                                                                                                                                                                                                                                                                                                                                           | 22`2" x 11`11"<br>18`11" x 11`11"<br>8`6" x 5`6"                                                                                                                                                                                                                                                                                                                                                                                                                                                                                                                                                                                                                                         | Office<br>5pc Ensuite bath<br>Bedroom                                                                                                                                                                                                                                                                                                                                                                                                                                                                                                                                                                                                                   | Main<br>Main<br>Main                                                                                                                                                                                                                                                                                                                                                                                                                                                | 8`7" x 13`7"<br>11`9" x 15`4"<br>15`5" x 11`0"                                                                                                                                                                                                                                                                                                                                                                                                                                                                                                                                                                                                                                                                                                                                                                                                                                                    |
|----------------------------------------------------|------------------------------------------------------------------------------------------------------------------------------------------------------------------------------------------------------------------------------------------------------------------------------------------------------------------------------------------------------------------------------------------------|------------------------------------------------------------------------------------------------------------------------------------------------------------------------------------------------------------------------------------------------------------------------------------------------------------------------------------------------------------------------------------------------------------------------------------------------------------------------------------------------------------------------------------------------------------------------------------------------------------------------------------------------------------------------------------------|---------------------------------------------------------------------------------------------------------------------------------------------------------------------------------------------------------------------------------------------------------------------------------------------------------------------------------------------------------------------------------------------------------------------------------------------------------------------------------------------------------------------------------------------------------------------------------------------------------------------------------------------------------|---------------------------------------------------------------------------------------------------------------------------------------------------------------------------------------------------------------------------------------------------------------------------------------------------------------------------------------------------------------------------------------------------------------------------------------------------------------------|---------------------------------------------------------------------------------------------------------------------------------------------------------------------------------------------------------------------------------------------------------------------------------------------------------------------------------------------------------------------------------------------------------------------------------------------------------------------------------------------------------------------------------------------------------------------------------------------------------------------------------------------------------------------------------------------------------------------------------------------------------------------------------------------------------------------------------------------------------------------------------------------------|
| Bedroom<br>Mud Room                                | Main<br>Main                                                                                                                                                                                                                                                                                                                                                                                   | 11`9" x 12`0"<br>11`9" x 7`7"                                                                                                                                                                                                                                                                                                                                                                                                                                                                                                                                                                                                                                                            | 4pc Ensuite bath<br>Furnace/Utility Room<br>Legal/Tax/Financial                                                                                                                                                                                                                                                                                                                                                                                                                                                                                                                                                                                         | Main<br>Main                                                                                                                                                                                                                                                                                                                                                                                                                                                        | 5`5" x 9`7"<br>6`0" x 6`0"                                                                                                                                                                                                                                                                                                                                                                                                                                                                                                                                                                                                                                                                                                                                                                                                                                                                        |
| Condo Fee:<br><b>\$500</b>                         |                                                                                                                                                                                                                                                                                                                                                                                                | Title:<br><b>Fee Simple</b><br>Fee Freq:<br><b>Annually</b>                                                                                                                                                                                                                                                                                                                                                                                                                                                                                                                                                                                                                              |                                                                                                                                                                                                                                                                                                                                                                                                                                                                                                                                                                                                                                                         | Zoning:<br><b>CR</b>                                                                                                                                                                                                                                                                                                                                                                                                                                                |                                                                                                                                                                                                                                                                                                                                                                                                                                                                                                                                                                                                                                                                                                                                                                                                                                                                                                   |
| Legal Desc:                                        |                                                                                                                                                                                                                                                                                                                                                                                                |                                                                                                                                                                                                                                                                                                                                                                                                                                                                                                                                                                                                                                                                                          | Remarks                                                                                                                                                                                                                                                                                                                                                                                                                                                                                                                                                                                                                                                 |                                                                                                                                                                                                                                                                                                                                                                                                                                                                     |                                                                                                                                                                                                                                                                                                                                                                                                                                                                                                                                                                                                                                                                                                                                                                                                                                                                                                   |
| Pub Rmks:<br>Inclusions:                           | on a private 3.5 acr<br>everything it has to<br>around you. The pa<br>epoxy flooring and<br>gym with rubber flo<br>home providing exc<br>entertain. The oper<br>with a feature store<br>with his and hers w<br>additional spacious<br>impressed with the<br>radiant heating, po<br>backside of the acr<br>a 12-zone irrigation<br>play games and has<br>vehicles. Don't miss<br>your own yard. | re lot with an abundance of trees in the<br>offer. As you enter the property, you<br>ved driveway with roundabout provid<br>custom built-in storage cabinets. Add<br>boring and a natural gas fireplace to e<br>ceptional natural lighting year round. In<br>kitchen, dining and family room feat<br>e gas fireplace. Adjacent, a small offic<br>ralk-in closets, and a luxurious 5-piece<br>bedrooms with closets, 4-piece bathr<br>large backyard stamped concrete pat<br>wer retractable screen, and natural ga<br>eage, you will discover the quaint cab<br>a system throughout the entire ground<br>a access to the river below for swimmi<br>s out on this fabulous property today | e community of Silver Tip Ranch. The<br>will notice the well manicured yard<br>es easy access for trailers or large witionally, this home features a 1,500<br>njoy hot yoga. The bungalow featur<br>You will enjoy the open-concept livi<br>ure a granite island with seating, sp<br>e with a wine bar is a perfect alcove<br>ensuite with heated floors, large sp<br>oom, laundry room and front living<br>to complete with an outdoor kitche<br>as fire table. Enjoy the brand new 6<br>in with its own firepit with views ov<br>ds, a playground close to the house<br>ing. With its own trailer access/park<br>where you can enjoy natural wildlife | his property must be see<br>I, mature trees providing<br>vehicles and brings you t<br>D sqft detached heated s<br>res gemstone lighting on<br>ng area with hardwood f<br>bacious dining space ope<br>to get some work done<br>oaker tub, dual vanity ar<br>room complete the home<br>n with pergola, seating a<br>seater Jacuzzi just steps<br>rer the valley and Highwo<br>for smaller children, a zi-<br>ting from the rear of the<br>e visitors including deer a | ED SHOP   Welcome to this stunning property<br>n in person to truly appreciate its beauty and<br>a natural wind shield and the true privacy<br>to your triple attached heated garage with<br>hop with epoxy flooring and built in year round<br>the exterior and large windows throughout the<br>loors, vaulted ceilings, and plenty of room to<br>ning onto the back patio and a large living room<br>. The master bedroom is a haven for relaxation<br>and spacious walk-in shower with bench. Two<br>e. Out the back of the home, you will be<br>ureas and an in-set 4-season seating area with<br>from your home. As you continue to the<br>bood River just below. The property also includes<br>pline through the trees, a large open lawn to<br>property, you have room to store all of your<br>and moose and eat from apple and pear trees in<br>Lx Natural Gas Fire Table (Outdoor Living |
|                                                    |                                                                                                                                                                                                                                                                                                                                                                                                | Fire Pit (Patio), 1x Natural Gas Fire P                                                                                                                                                                                                                                                                                                                                                                                                                                                                                                                                                                                                                                                  | -                                                                                                                                                                                                                                                                                                                                                                                                                                                                                                                                                                                                                                                       |                                                                                                                                                                                                                                                                                                                                                                                                                                                                     | x Naturai Gas Fire Table (Outdoor Living                                                                                                                                                                                                                                                                                                                                                                                                                                                                                                                                                                                                                                                                                                                                                                                                                                                          |
| Property Listed By:                                |                                                                                                                                                                                                                                                                                                                                                                                                |                                                                                                                                                                                                                                                                                                                                                                                                                                                                                                                                                                                                                                                                                          |                                                                                                                                                                                                                                                                                                                                                                                                                                                                                                                                                                                                                                                         |                                                                                                                                                                                                                                                                                                                                                                                                                                                                     |                                                                                                                                                                                                                                                                                                                                                                                                                                                                                                                                                                                                                                                                                                                                                                                                                                                                                                   |