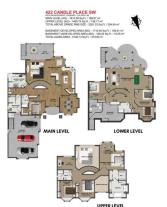

|                                                                              |  |                                                                                                                                                                         |                                                                | Utilities and Features                                   |                                      |                                                     |  |  |
|------------------------------------------------------------------------------|--|-------------------------------------------------------------------------------------------------------------------------------------------------------------------------|----------------------------------------------------------------|----------------------------------------------------------|--------------------------------------|-----------------------------------------------------|--|--|
| Roof: Cedar Shake<br>Heating: Forced Air<br>Sewer:<br>Ext Feat: Private Yard |  |                                                                                                                                                                         |                                                                | Construction:<br>Stucco,Wood Frame<br>Flooring:          |                                      |                                                     |  |  |
|                                                                              |  | Carpet,Hardwood,Tile<br>Water Source:<br>Fnd/Bsmt:<br>Poured Concrete                                                                                                   |                                                                |                                                          |                                      |                                                     |  |  |
| Kitchen Appl:                                                                |  | Dishwasher,Dryer,Garage Control(s),Garburator,Gas Cooktop,Humidifier,Instant Hot Water,Microwave,Oven,Range Hood,Refrigerator,Washer,Water<br>Softener,Window Coverings |                                                                |                                                          |                                      |                                                     |  |  |
| Int Feat:<br>Utilities:                                                      |  | -                                                                                                                                                                       | in Features,Double Vanity,French Do                            | or,Granite Counters,High Ceilings                        | ,Kitchen Island,Pantry,Soak          | ng Tub,Walk-In Closet(s),Wet Bar                    |  |  |
| <u>Room</u><br>Living Room<br>Dining Roon<br>Bedroom                         |  | <u>Level</u><br>Main<br>Main<br>Main                                                                                                                                    | Dimensions<br>19`6" x 14`4"<br>14`11" x 12`1"<br>12`2" x 12`1" | <u>Room</u><br>Kitchen<br>Breakfast Nook<br>3pc Bathroom | <u>Level</u><br>Main<br>Main<br>Main | <u>Dimensions</u><br>15`0" x 13`7"<br>10`0" x 10`0" |  |  |

| 5pc Ensuite bath<br>Bedroom<br>Game Room<br>Bedroom<br>3pc Bathroom | Upper<br>Upper<br>Lower<br>Lower<br>Lower                                                                                                                                                                                                                                                                                                                                                                                                                                                                                                                                                                                                                                                                                                                                                                                                                                                                                                                                                                                                                                                                                                                                                                                                                                                                                                                                                                                                                                                                                                                                                                                                                                                                                                                                                                                                                                                                                                                                                                                                                                                                                                                             | 0`0" x 0`0"<br>12`5" x 10`9"<br>32`6" x 14`9"<br>10`11" x 10`3"<br>8`5" x 7`7" | Bedroom<br>4pc Bathroom<br>Bedroom<br>Bedroom | Upper<br>Upper<br>Lower<br>Lower | 12`7" x 11`1"<br>0`0" x 0`0"<br>13`2" x 12`10"<br>12`11" x 12`2" |  |  |  |  |
|---------------------------------------------------------------------|-----------------------------------------------------------------------------------------------------------------------------------------------------------------------------------------------------------------------------------------------------------------------------------------------------------------------------------------------------------------------------------------------------------------------------------------------------------------------------------------------------------------------------------------------------------------------------------------------------------------------------------------------------------------------------------------------------------------------------------------------------------------------------------------------------------------------------------------------------------------------------------------------------------------------------------------------------------------------------------------------------------------------------------------------------------------------------------------------------------------------------------------------------------------------------------------------------------------------------------------------------------------------------------------------------------------------------------------------------------------------------------------------------------------------------------------------------------------------------------------------------------------------------------------------------------------------------------------------------------------------------------------------------------------------------------------------------------------------------------------------------------------------------------------------------------------------------------------------------------------------------------------------------------------------------------------------------------------------------------------------------------------------------------------------------------------------------------------------------------------------------------------------------------------------|--------------------------------------------------------------------------------|-----------------------------------------------|----------------------------------|------------------------------------------------------------------|--|--|--|--|
|                                                                     | Legal/Tax/Financial                                                                                                                                                                                                                                                                                                                                                                                                                                                                                                                                                                                                                                                                                                                                                                                                                                                                                                                                                                                                                                                                                                                                                                                                                                                                                                                                                                                                                                                                                                                                                                                                                                                                                                                                                                                                                                                                                                                                                                                                                                                                                                                                                   |                                                                                |                                               |                                  |                                                                  |  |  |  |  |
| Title:<br><b>Fee Simple</b><br>Legal Desc:                          | 9412399                                                                                                                                                                                                                                                                                                                                                                                                                                                                                                                                                                                                                                                                                                                                                                                                                                                                                                                                                                                                                                                                                                                                                                                                                                                                                                                                                                                                                                                                                                                                                                                                                                                                                                                                                                                                                                                                                                                                                                                                                                                                                                                                                               | Zoning:<br><b>R-C1</b>                                                         | emarks                                        |                                  |                                                                  |  |  |  |  |
| Pub Rmks:<br>Inclusions:<br>Property Listed By:                     | Canyon Meadows Golf Club. Nestled on a large southwest-facing pie-shaped lot in a serene cul-de-sac, this immaculately maintained residence features ov<br>sq ft of exceptionally designed living space and professionally landscaped grounds. The grand entrance is marked by a stunning chandelier visible through<br>expansive arched transom window above the front door. The foyer seamlessly flows through to the Great Room and showcases a magnificent winding oper<br>staircase. This space boasts 19' ceilings and a striking two-storey gas fireplace and includes a massive arched window flooding the entire area with natura<br>The large formal dining room is conveniently located next to the spacious kitchen, which features custom cabinetry, granite countertops, high-end applian<br>kitchen island with gas cooktop, a walk-in pantry, and a cozy breakfast nook. From here, step out onto a large, low-maintennance deck overlooking the priv<br>like SW facing backyard. The main floor also includes a rare and spacious bedroom with its own private 4-piece accessible bathroom and walk-in closet, ide<br>multi-generational living or those with mobility needs. The thoughtfully designed laundry room offers a built-in ironing board, ample counter space, a built<br>desk, and a laundry chute that drops into a four-compartment closet for easy sorting. Upstairs, the luxurious primary suite provides a tranquil sitting area<br>hers closets, and a spa-like ensuite with dual sinks, a glass-enclosed steam shower, and a two-person soaker tub. A catwalk separates the primary bedroon<br>two additional bedrooms, each featuring built-in desks, custom shelving, and arched windows. A sunil toff/library area with mountain views offers an idea<br>space. Another uniquely designed 4-piece bathroom with two separate counters/sinks and an enclosed shower/WC completes this level. The triple-car gara<br>includes a wash basin with hot and cold water and a separate entrance from the garage down to the fully finished, bright walk-out basement with 9' ceiling<br>lower level includes three additional bedroo |                                                                                |                                               |                                  |                                                                  |  |  |  |  |