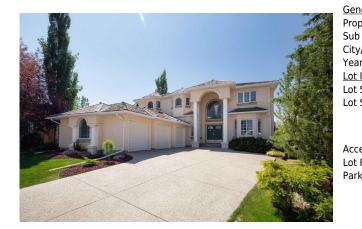

## 422 CANDLE Place, Calgary T2W 3B3

| MLS®#:  | A2150239 | Area:   | Canyon Meadows | Listing          | 07/16/24       | List Price: <b>\$1,499,900</b> |
|---------|----------|---------|----------------|------------------|----------------|--------------------------------|
| Status: | Active   | County: | Calgary        | Date:<br>Change: | -\$50k, 30-Aug | Association: Fort McMurray     |

| neral Information    | 1                                                                                                      |                   |           | DOM           |           |
|----------------------|--------------------------------------------------------------------------------------------------------|-------------------|-----------|---------------|-----------|
| ор Туре:             | Residential                                                                                            |                   |           | 62            |           |
| b Type:              | Detached                                                                                               |                   |           | <u>Layout</u> |           |
| y/Town:              | Calgary                                                                                                | Finished Floor Ar | <u>ea</u> | Beds:         | 7 (43)    |
| ar Built:            | 1997                                                                                                   | Abv Sqft:         | 3,281     | Baths:        | 4.5 (4 1) |
| <u>t Information</u> |                                                                                                        | Low Sqft:         |           | Style:        | 2 Storey  |
| t Sz Ar:             | 8,944 sqft                                                                                             | Ttl Sqft:         | 3,281     |               |           |
| t Shape:             |                                                                                                        |                   |           | Parking       |           |
|                      |                                                                                                        |                   |           | Ttl Park:     | 6         |
|                      |                                                                                                        |                   |           | Garage Sz:    | 3         |
| cess:                |                                                                                                        |                   |           | Surage S2.    | -         |
| t Feat:<br>rk Feat:  | Back Yard,Cul-De-Sac,Front Yard,Lawn,Landscaped,Underground Sprinklers,Treed<br>Triple Garage Attached |                   |           |               |           |