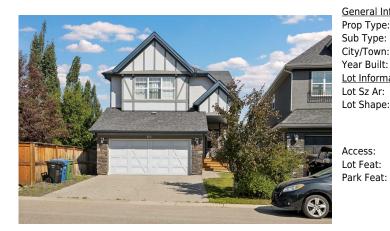

## 102 CRANARCH Common, Calgary T3M 1M1

Roof:

Heating:

Kitchen Appl: Int Feat: Utilities:

Sewer: Ext Feat:

| MLS®#:  | A2150241 | Area:   | Cranston | Listing<br>Date: | 07/16/24       | List Price: \$880,000      |
|---------|----------|---------|----------|------------------|----------------|----------------------------|
| Status: | Active   | County: | Calgary  | Change:          | -\$20k, 07-Sep | Association: Fort McMurray |

| eral Information  |                 |                   |           | DOM           |           |
|-------------------|-----------------|-------------------|-----------|---------------|-----------|
| Туре:             | Residential     |                   |           | 62            |           |
| Type:             | Detached        |                   |           | <u>Layout</u> |           |
| Town:             | Calgary         | Finished Floor Ar | <u>ea</u> | Beds:         | 3 (3 )    |
| Built:            | 2013            | Abv Sqft:         | 2,223     | Baths:        | 3.0 (3 0) |
| <u>nformation</u> |                 | Low Sqft:         |           | Style:        | 2 Storey  |
| Sz Ar:            | 3,972 sqft      | Ttl Sqft:         | 2,223     |               |           |
| Shape:            |                 |                   |           | Parking       |           |
|                   |                 |                   |           | Ttl Park:     | 4         |
|                   |                 |                   |           | Garage Sz:    | 4         |
| SS:               |                 |                   |           |               |           |
| eat:              | Back Yard,Corne | er Lot            |           |               |           |