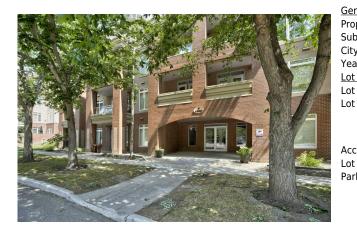

## 24 HEMLOCK Crescent #1308, Calgary T3C2Z1

| MLS®#:  | A2150294 | Area:   | Spruce Cliff | Listing<br>Date: | 07/25/24       | List Price: \$475,000      |
|---------|----------|---------|--------------|------------------|----------------|----------------------------|
| Status: | Active   | County: | Calgary      | Change:          | -\$25k, 13-Sep | Association: Fort McMurray |

| eneral Information                                              | -                                                              |                    |           | DOM           |           |
|-----------------------------------------------------------------|----------------------------------------------------------------|--------------------|-----------|---------------|-----------|
| rop Type:                                                       | Residential                                                    |                    |           | 53            |           |
| ub Type:                                                        | Apartment                                                      |                    |           | <u>Layout</u> |           |
| ity/Town:                                                       | Calgary                                                        | Finished Floor Are | <u>ea</u> | Beds:         | 2 (2 )    |
| ear Built:                                                      | 2002                                                           | Abv Sqft:          | 1,511     | Baths:        | 2.0 (2 0) |
| <u>ot Information</u>                                           |                                                                | Low Sqft:          |           | Style:        | Apartment |
| ot Sz Ar:                                                       |                                                                | Ttl Sqft:          | 1,511     |               |           |
| ot Shape:                                                       |                                                                |                    |           | Parking       |           |
|                                                                 |                                                                |                    |           | Ttl Park:     | 2         |
|                                                                 |                                                                |                    |           | Garage Sz:    |           |
| ccess:                                                          |                                                                |                    |           | -             |           |
| ot Feat:                                                        | Backs on to Park/Green Space,Close to Clubhouse,On Golf Course |                    |           |               |           |
| ark Feat: Enclosed, Heated Garage, Parkade, Titled, Underground |                                                                |                    |           |               |           |