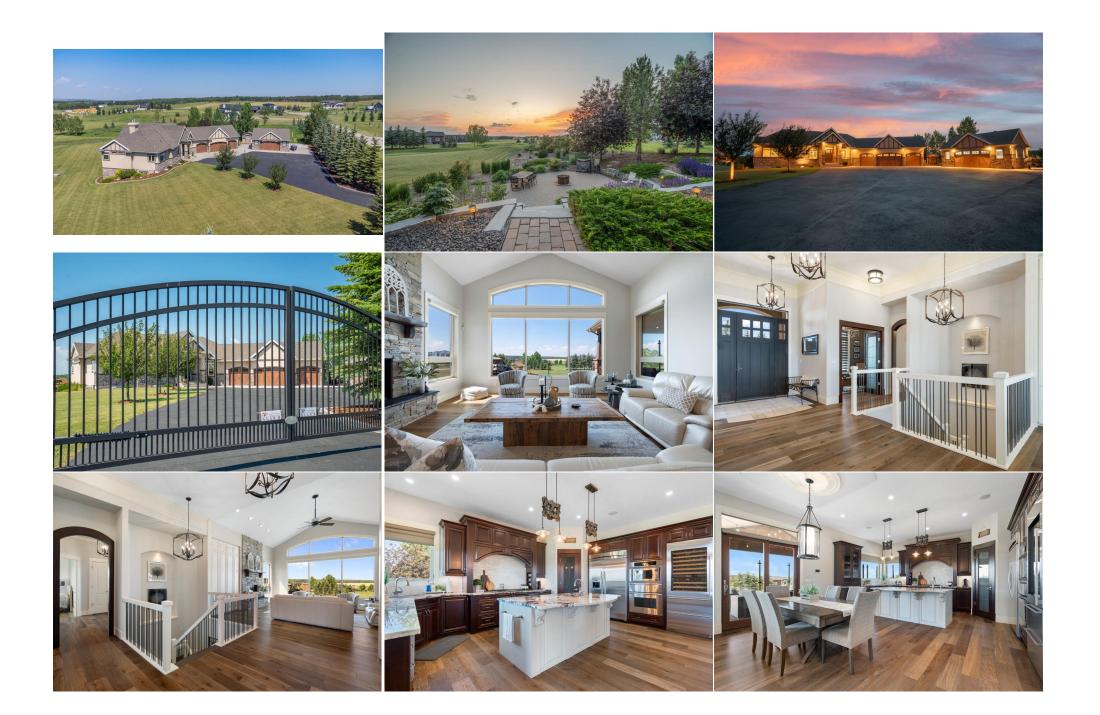

| nformation    |                                         |                                                                     |                  | DOM                                                                          |                            |
|---------------|-----------------------------------------|---------------------------------------------------------------------|------------------|------------------------------------------------------------------------------|----------------------------|
| :             | Residential                             |                                                                     |                  | 121                                                                          |                            |
|               | Detached                                |                                                                     |                  | Layout                                                                       |                            |
| :             | Rural Rocky View                        | Finished Floor Area                                                 |                  | Beds:                                                                        | 4 (2 2 )                   |
|               | County                                  | Abv Sqft:                                                           | 2,653            | Baths:                                                                       | 4.0 (3 2)                  |
|               | 2007                                    | Low Sqft:                                                           |                  | Style:                                                                       | Acreage with               |
| <u>nation</u> |                                         | Ttl Sqft:                                                           | 2,653            |                                                                              | Residence, Bungalow        |
|               | 87,120 sqft                             |                                                                     |                  |                                                                              |                            |
| :             |                                         |                                                                     |                  | Parking                                                                      |                            |
|               |                                         |                                                                     |                  | Ttl Park:                                                                    | 6                          |
|               |                                         |                                                                     |                  | Garage Sz:                                                                   | 6                          |
| :             | Landscape,Landsca<br>Lot,Rock Outcroppi | ped,Level,Many Tree<br>ng,Views<br>rage Detached,Drive<br>s/Parking | es,Underground S | w Trees,Front Yard,Law<br>prinklers,Yard Drainage<br>I Garage,Insulated,Over | , Paved, Private, Rectangu |

| Roof:<br>Heating: | Asphalt Shingle<br>Boiler,Central,High Efficiency,In<br>Floor,Fireplace(s),Hot Water,Humidity                                                                                                                                         |                                   | Construction:<br>Stone,Stucco,Wood Frame<br>Flooring: |                            |                                       |  |  |  |
|-------------------|---------------------------------------------------------------------------------------------------------------------------------------------------------------------------------------------------------------------------------------|-----------------------------------|-------------------------------------------------------|----------------------------|---------------------------------------|--|--|--|
| Sewer:            | Control,Natural Gas                                                                                                                                                                                                                   |                                   | Hardwood,Slate,Tile<br>Water Source:                  |                            |                                       |  |  |  |
| Ext Feat:         | Septic System<br>BBQ gas line,Courtyard,Fire                                                                                                                                                                                          |                                   | Co-operative                                          |                            |                                       |  |  |  |
| EXL FedL          | Pit,Garden,Kennel,Playground,Private                                                                                                                                                                                                  |                                   | Fnd/Bsmt:                                             |                            |                                       |  |  |  |
|                   |                                                                                                                                                                                                                                       | vm(c) Poin                        | Poured Concrete                                       |                            |                                       |  |  |  |
|                   | Entrance, Private Yard, Rain Barrel/Ciste                                                                                                                                                                                             | ern(s), Rain                      | Poured Concrete                                       |                            |                                       |  |  |  |
|                   | Gutters, RV Hookup, Storage                                                                                                                                                                                                           |                                   |                                                       |                            |                                       |  |  |  |
| Kitchen Appl:     | -                                                                                                                                                                                                                                     | · · · ·                           |                                                       | ntrol(s),Gas Cooktop,Humi  | difier,Microwave,Refrigerator,Warming |  |  |  |
|                   | Drawer,Washer,Water Purifier,Water Softener,Window Coverings,Wine Refrigerator<br>Bar,Beamed Ceilings,Bidet,Bookcases,Breakfast Bar,Built-in Features,Ceiling Fan(s),Central Vacuum,Chandelier,Closet Organizers,Crown Molding,Double |                                   |                                                       |                            |                                       |  |  |  |
| Int Feat:         |                                                                                                                                                                                                                                       |                                   |                                                       |                            |                                       |  |  |  |
|                   | Vanity,French Door,Granite Counters,High Ceilings,Jetted Tub,Kitchen Island,Laminate Counters,Natural Woodwork,No Animal Home,No Smoking Home,Open                                                                                    |                                   |                                                       |                            |                                       |  |  |  |
|                   | Floorplan,Pantry,Recessed Lighting,Recreation Facilities,Separate Entrance,Skylight(s),Smart Home,Soaking Tub,Steam Room,Stone Counters,Storage,Sump                                                                                  |                                   |                                                       |                            |                                       |  |  |  |
|                   | Pump(s),Vaulted Ceilin                                                                                                                                                                                                                | ig(s),Vinyl Windows,Walk-In Close | t(s),WaterSense Fixture(s),Wet Ba                     | ar,Wired for Data,Wired fo | or Sound                              |  |  |  |
| Utilities:        |                                                                                                                                                                                                                                       |                                   |                                                       |                            |                                       |  |  |  |
|                   |                                                                                                                                                                                                                                       |                                   | Room Information                                      |                            |                                       |  |  |  |
| Room              | Level                                                                                                                                                                                                                                 | Dimensions                        | Room                                                  | Level                      | Dimensions                            |  |  |  |
| Bedroom           | Main                                                                                                                                                                                                                                  | 10`10" x 15`1"                    | Breakfast Nook                                        | Main                       | 13`5" x 7`10"                         |  |  |  |

| Laundry<br>Pantry<br>2pc Bathroom<br>5pc Ensuite bath<br>4pc Bathroom<br>Bedroom<br>Bonus Room | Main<br>Main<br>Main<br>Main<br>Main<br>Lower<br>Lower<br>Lower | 10`4" x 12`0"<br>6`9" x 7`9"<br>19`3" x 11`11"<br>10`8" x 6`4"<br>5`10" x 5`0"<br>18`4" x 11`0"<br>8`6" x 8`3"<br>11`9" x 13`0"<br>13`0" x 12`10" | Dining Room<br>Kitchen<br>Living Room<br>Bedroom - Primary<br>4pc Bathroom<br>2pc Bathroom<br>Bedroom<br>Flex Space<br>Office | Main<br>Main<br>Main<br>Main<br>Lower<br>Lower<br>Lower<br>Lower | 13`3" x 12`6"<br>18`11" x 15`10"<br>20`4" x 20`10"<br>17`0" x 14`3"<br>10`3" x 4`11"<br>7`8" x 3`5"<br>12`1" x 13`7"<br>13`10" x 17`10"<br>5`10" x 9`3" |  |  |
|------------------------------------------------------------------------------------------------|-----------------------------------------------------------------|---------------------------------------------------------------------------------------------------------------------------------------------------|-------------------------------------------------------------------------------------------------------------------------------|------------------------------------------------------------------|---------------------------------------------------------------------------------------------------------------------------------------------------------|--|--|
| Kitchenette                                                                                    | Lower                                                           | 11`0" x 14`1"                                                                                                                                     | Game Room<br>Legal/Tax/Financial                                                                                              | Lower                                                            | 24`10" x 40`5"                                                                                                                                          |  |  |
| Title:<br><b>Fee Simple</b><br>Legal Desc:                                                     | 0611351                                                         | Zoning:<br><b>R-1</b>                                                                                                                             |                                                                                                                               |                                                                  |                                                                                                                                                         |  |  |
|                                                                                                | 0011001                                                         | Remarks                                                                                                                                           |                                                                                                                               |                                                                  |                                                                                                                                                         |  |  |
|                                                                                                |                                                                 |                                                                                                                                                   |                                                                                                                               |                                                                  |                                                                                                                                                         |  |  |