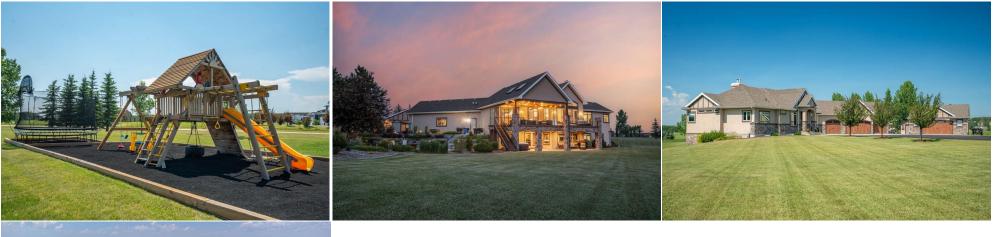

| nformation    |                                         |                                                                     |                  | DOM                                                                          |                            |
|---------------|-----------------------------------------|---------------------------------------------------------------------|------------------|------------------------------------------------------------------------------|----------------------------|
| :             | Residential                             |                                                                     |                  | 121                                                                          |                            |
|               | Detached                                |                                                                     |                  | Layout                                                                       |                            |
| :             | Rural Rocky View                        | Finished Floor Area                                                 |                  | Beds:                                                                        | 4 (2 2 )                   |
|               | County                                  | Abv Sqft:                                                           | 2,653            | Baths:                                                                       | 4.0 (3 2)                  |
|               | 2007                                    | Low Sqft:                                                           |                  | Style:                                                                       | Acreage with               |
| <u>nation</u> |                                         | Ttl Sqft:                                                           | 2,653            |                                                                              | Residence, Bungalow        |
|               | 87,120 sqft                             |                                                                     |                  |                                                                              |                            |
| :             |                                         |                                                                     |                  | Parking                                                                      |                            |
|               |                                         |                                                                     |                  | Ttl Park:                                                                    | 6                          |
|               |                                         |                                                                     |                  | Garage Sz:                                                                   | 6                          |
| :             | Landscape,Landsca<br>Lot,Rock Outcroppi | ped,Level,Many Tree<br>ng,Views<br>rage Detached,Drive<br>s/Parking | es,Underground S | w Trees,Front Yard,Law<br>prinklers,Yard Drainage<br>I Garage,Insulated,Over | , Paved, Private, Rectangu |

| Roof:<br>Heating: | Asphalt Shingle<br>Boiler,Central,High Efficiency,In<br>Floor,Fireplace(s),Hot Water,Humidity                                                                                                                                         |                                   | Construction:<br>Stone,Stucco,Wood Frame<br>Flooring: |                            |                                       |  |  |  |
|-------------------|---------------------------------------------------------------------------------------------------------------------------------------------------------------------------------------------------------------------------------------|-----------------------------------|-------------------------------------------------------|----------------------------|---------------------------------------|--|--|--|
| Sewer:            | Control,Natural Gas                                                                                                                                                                                                                   |                                   | Hardwood,Slate,Tile<br>Water Source:                  |                            |                                       |  |  |  |
| Ext Feat:         | Septic System<br>BBQ gas line,Courtyard,Fire                                                                                                                                                                                          |                                   | Co-operative                                          |                            |                                       |  |  |  |
| EXL FedL          | Pit,Garden,Kennel,Playground,Private                                                                                                                                                                                                  |                                   | Fnd/Bsmt:                                             |                            |                                       |  |  |  |
|                   |                                                                                                                                                                                                                                       | vm(c) Poin                        | Poured Concrete                                       |                            |                                       |  |  |  |
|                   | Entrance, Private Yard, Rain Barrel/Ciste                                                                                                                                                                                             | ern(s), Rain                      | Poured Concrete                                       |                            |                                       |  |  |  |
|                   | Gutters, RV Hookup, Storage                                                                                                                                                                                                           |                                   |                                                       |                            |                                       |  |  |  |
| Kitchen Appl:     | -                                                                                                                                                                                                                                     | · · · ·                           |                                                       | ntrol(s),Gas Cooktop,Humi  | difier,Microwave,Refrigerator,Warming |  |  |  |
|                   | Drawer,Washer,Water Purifier,Water Softener,Window Coverings,Wine Refrigerator<br>Bar,Beamed Ceilings,Bidet,Bookcases,Breakfast Bar,Built-in Features,Ceiling Fan(s),Central Vacuum,Chandelier,Closet Organizers,Crown Molding,Double |                                   |                                                       |                            |                                       |  |  |  |
| Int Feat:         |                                                                                                                                                                                                                                       |                                   |                                                       |                            |                                       |  |  |  |
|                   | Vanity,French Door,Granite Counters,High Ceilings,Jetted Tub,Kitchen Island,Laminate Counters,Natural Woodwork,No Animal Home,No Smoking Home,Open                                                                                    |                                   |                                                       |                            |                                       |  |  |  |
|                   | Floorplan,Pantry,Recessed Lighting,Recreation Facilities,Separate Entrance,Skylight(s),Smart Home,Soaking Tub,Steam Room,Stone Counters,Storage,Sump                                                                                  |                                   |                                                       |                            |                                       |  |  |  |
|                   | Pump(s),Vaulted Ceilin                                                                                                                                                                                                                | ig(s),Vinyl Windows,Walk-In Close | t(s),WaterSense Fixture(s),Wet Ba                     | ar,Wired for Data,Wired fo | or Sound                              |  |  |  |
| Utilities:        |                                                                                                                                                                                                                                       |                                   |                                                       |                            |                                       |  |  |  |
|                   |                                                                                                                                                                                                                                       |                                   | Room Information                                      |                            |                                       |  |  |  |
| Room              | Level                                                                                                                                                                                                                                 | Dimensions                        | Room                                                  | Level                      | Dimensions                            |  |  |  |
| Bedroom           | Main                                                                                                                                                                                                                                  | 10`10" x 15`1"                    | Breakfast Nook                                        | Main                       | 13`5" x 7`10"                         |  |  |  |