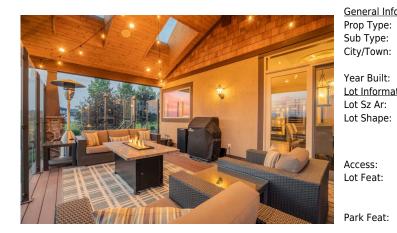

| nformation    |                                         |                                                                     |                  | DOM                                                                          |                            |
|---------------|-----------------------------------------|---------------------------------------------------------------------|------------------|------------------------------------------------------------------------------|----------------------------|
| :             | Residential                             |                                                                     |                  | 121                                                                          |                            |
|               | Detached                                |                                                                     |                  | Layout                                                                       |                            |
| :             | Rural Rocky View                        | Finished Floor Area                                                 |                  | Beds:                                                                        | 4 (2 2 )                   |
|               | County                                  | Abv Sqft:                                                           | 2,653            | Baths:                                                                       | 4.0 (3 2)                  |
|               | 2007                                    | Low Sqft:                                                           |                  | Style:                                                                       | Acreage with               |
| <u>nation</u> |                                         | Ttl Sqft:                                                           | 2,653            |                                                                              | Residence, Bungalow        |
|               | 87,120 sqft                             |                                                                     |                  |                                                                              |                            |
| :             |                                         |                                                                     |                  | Parking                                                                      |                            |
|               |                                         |                                                                     |                  | Ttl Park:                                                                    | 6                          |
|               |                                         |                                                                     |                  | Garage Sz:                                                                   | 6                          |
| :             | Landscape,Landsca<br>Lot,Rock Outcroppi | ped,Level,Many Tree<br>ng,Views<br>rage Detached,Drive<br>s/Parking | es,Underground S | w Trees,Front Yard,Law<br>prinklers,Yard Drainage<br>I Garage,Insulated,Over | , Paved, Private, Rectangu |

| Roof:<br>Heating: | Asphalt Shingle<br>Boiler,Central,High Efficiency,In<br>Floor,Fireplace(s),Hot Water,Humidity                                                                                                                                         |                                   | Construction:<br>Stone,Stucco,Wood Frame<br>Flooring: |                            |                                       |  |  |  |
|-------------------|---------------------------------------------------------------------------------------------------------------------------------------------------------------------------------------------------------------------------------------|-----------------------------------|-------------------------------------------------------|----------------------------|---------------------------------------|--|--|--|
| Sewer:            | Control,Natural Gas                                                                                                                                                                                                                   |                                   | Hardwood,Slate,Tile<br>Water Source:                  |                            |                                       |  |  |  |
| Ext Feat:         | Septic System<br>BBQ gas line,Courtyard,Fire                                                                                                                                                                                          |                                   | Co-operative                                          |                            |                                       |  |  |  |
| EXL FedL          | Pit,Garden,Kennel,Playground,Private                                                                                                                                                                                                  |                                   | Fnd/Bsmt:                                             |                            |                                       |  |  |  |
|                   |                                                                                                                                                                                                                                       | vm(c) Poin                        | Poured Concrete                                       |                            |                                       |  |  |  |
|                   | Entrance, Private Yard, Rain Barrel/Ciste                                                                                                                                                                                             | ern(s), Rain                      | Poured Concrete                                       |                            |                                       |  |  |  |
|                   | Gutters, RV Hookup, Storage                                                                                                                                                                                                           |                                   |                                                       |                            |                                       |  |  |  |
| Kitchen Appl:     | -                                                                                                                                                                                                                                     | · · · ·                           |                                                       | ntrol(s),Gas Cooktop,Humi  | difier,Microwave,Refrigerator,Warming |  |  |  |
|                   | Drawer,Washer,Water Purifier,Water Softener,Window Coverings,Wine Refrigerator<br>Bar,Beamed Ceilings,Bidet,Bookcases,Breakfast Bar,Built-in Features,Ceiling Fan(s),Central Vacuum,Chandelier,Closet Organizers,Crown Molding,Double |                                   |                                                       |                            |                                       |  |  |  |
| Int Feat:         |                                                                                                                                                                                                                                       |                                   |                                                       |                            |                                       |  |  |  |
|                   | Vanity,French Door,Granite Counters,High Ceilings,Jetted Tub,Kitchen Island,Laminate Counters,Natural Woodwork,No Animal Home,No Smoking Home,Open                                                                                    |                                   |                                                       |                            |                                       |  |  |  |
|                   | Floorplan,Pantry,Recessed Lighting,Recreation Facilities,Separate Entrance,Skylight(s),Smart Home,Soaking Tub,Steam Room,Stone Counters,Storage,Sump                                                                                  |                                   |                                                       |                            |                                       |  |  |  |
|                   | Pump(s),Vaulted Ceilin                                                                                                                                                                                                                | ig(s),Vinyl Windows,Walk-In Close | t(s),WaterSense Fixture(s),Wet Ba                     | ar,Wired for Data,Wired fo | or Sound                              |  |  |  |
| Utilities:        |                                                                                                                                                                                                                                       |                                   |                                                       |                            |                                       |  |  |  |
|                   |                                                                                                                                                                                                                                       |                                   | Room Information                                      |                            |                                       |  |  |  |
| Room              | Level                                                                                                                                                                                                                                 | Dimensions                        | Room                                                  | Level                      | Dimensions                            |  |  |  |
| Bedroom           | Main                                                                                                                                                                                                                                  | 10`10" x 15`1"                    | Breakfast Nook                                        | Main                       | 13`5" x 7`10"                         |  |  |  |