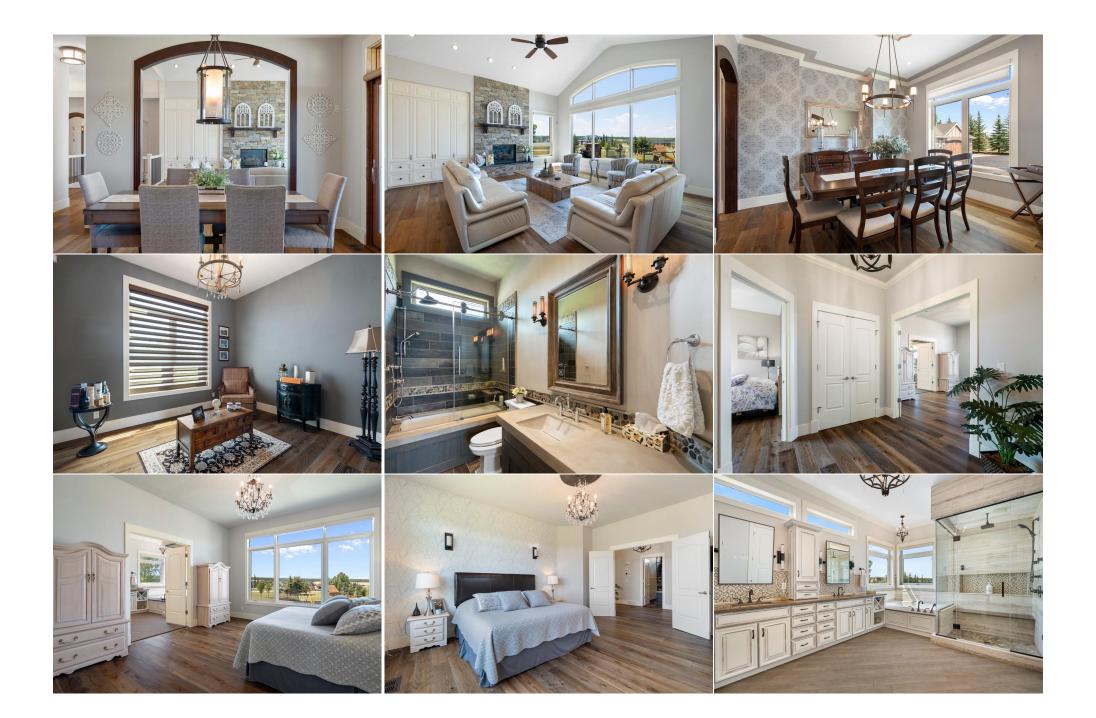

| nformation    |                                         |                                                                     |                  | DOM                                                                          |                            |
|---------------|-----------------------------------------|---------------------------------------------------------------------|------------------|------------------------------------------------------------------------------|----------------------------|
| :             | Residential                             |                                                                     |                  | 121                                                                          |                            |
|               | Detached                                |                                                                     |                  | Layout                                                                       |                            |
| :             | Rural Rocky View                        | Finished Floor Area                                                 |                  | Beds:                                                                        | 4 (2 2 )                   |
|               | County                                  | Abv Sqft:                                                           | 2,653            | Baths:                                                                       | 4.0 (3 2)                  |
|               | 2007                                    | Low Sqft:                                                           |                  | Style:                                                                       | Acreage with               |
| <u>nation</u> |                                         | Ttl Sqft:                                                           | 2,653            |                                                                              | Residence, Bungalow        |
|               | 87,120 sqft                             |                                                                     |                  |                                                                              |                            |
| :             |                                         |                                                                     |                  | Parking                                                                      |                            |
|               |                                         |                                                                     |                  | Ttl Park:                                                                    | 6                          |
|               |                                         |                                                                     |                  | Garage Sz:                                                                   | 6                          |
| :             | Landscape,Landsca<br>Lot,Rock Outcroppi | ped,Level,Many Tree<br>ng,Views<br>rage Detached,Drive<br>s/Parking | es,Underground S | w Trees,Front Yard,Law<br>prinklers,Yard Drainage<br>I Garage,Insulated,Over | , Paved, Private, Rectangu |

| Roof:<br>Heating: | Asphalt Shingle<br>Boiler,Central,High Efficiency,In<br>Floor,Fireplace(s),Hot Water,Humidity                                                                                                                                         |                                   | Construction:<br>Stone,Stucco,Wood Frame<br>Flooring: |                            |                                       |  |  |  |
|-------------------|---------------------------------------------------------------------------------------------------------------------------------------------------------------------------------------------------------------------------------------|-----------------------------------|-------------------------------------------------------|----------------------------|---------------------------------------|--|--|--|
| Sewer:            | Control,Natural Gas                                                                                                                                                                                                                   |                                   | Hardwood,Slate,Tile<br>Water Source:                  |                            |                                       |  |  |  |
| Ext Feat:         | Septic System<br>BBQ gas line,Courtyard,Fire                                                                                                                                                                                          |                                   | Co-operative                                          |                            |                                       |  |  |  |
| EXL FedL          | Pit,Garden,Kennel,Playground,Private                                                                                                                                                                                                  |                                   | Fnd/Bsmt:                                             |                            |                                       |  |  |  |
|                   |                                                                                                                                                                                                                                       | vm(c) Poin                        | Poured Concrete                                       |                            |                                       |  |  |  |
|                   | Entrance, Private Yard, Rain Barrel/Ciste                                                                                                                                                                                             | ern(s), Rain                      | Poured Concrete                                       |                            |                                       |  |  |  |
|                   | Gutters, RV Hookup, Storage                                                                                                                                                                                                           |                                   |                                                       |                            |                                       |  |  |  |
| Kitchen Appl:     | -                                                                                                                                                                                                                                     | · · · ·                           |                                                       | ntrol(s),Gas Cooktop,Humi  | difier,Microwave,Refrigerator,Warming |  |  |  |
|                   | Drawer,Washer,Water Purifier,Water Softener,Window Coverings,Wine Refrigerator<br>Bar,Beamed Ceilings,Bidet,Bookcases,Breakfast Bar,Built-in Features,Ceiling Fan(s),Central Vacuum,Chandelier,Closet Organizers,Crown Molding,Double |                                   |                                                       |                            |                                       |  |  |  |
| Int Feat:         |                                                                                                                                                                                                                                       |                                   |                                                       |                            |                                       |  |  |  |
|                   | Vanity,French Door,Granite Counters,High Ceilings,Jetted Tub,Kitchen Island,Laminate Counters,Natural Woodwork,No Animal Home,No Smoking Home,Open                                                                                    |                                   |                                                       |                            |                                       |  |  |  |
|                   | Floorplan,Pantry,Recessed Lighting,Recreation Facilities,Separate Entrance,Skylight(s),Smart Home,Soaking Tub,Steam Room,Stone Counters,Storage,Sump                                                                                  |                                   |                                                       |                            |                                       |  |  |  |
|                   | Pump(s),Vaulted Ceilin                                                                                                                                                                                                                | ig(s),Vinyl Windows,Walk-In Close | t(s),WaterSense Fixture(s),Wet Ba                     | ar,Wired for Data,Wired fo | or Sound                              |  |  |  |
| Utilities:        |                                                                                                                                                                                                                                       |                                   |                                                       |                            |                                       |  |  |  |
|                   |                                                                                                                                                                                                                                       |                                   | Room Information                                      |                            |                                       |  |  |  |
| Room              | Level                                                                                                                                                                                                                                 | Dimensions                        | Room                                                  | Level                      | Dimensions                            |  |  |  |
| Bedroom           | Main                                                                                                                                                                                                                                  | 10`10" x 15`1"                    | Breakfast Nook                                        | Main                       | 13`5" x 7`10"                         |  |  |  |

| Laundry<br>Pantry<br>2pc Bathroom<br>5pc Ensuite bath<br>4pc Bathroom<br>Bedroom<br>Bonus Room | Main<br>Main<br>Main<br>Main<br>Main<br>Lower<br>Lower<br>Lower | 10`4" x 12`0"<br>6`9" x 7`9"<br>19`3" x 11`11"<br>10`8" x 6`4"<br>5`10" x 5`0"<br>18`4" x 11`0"<br>8`6" x 8`3"<br>11`9" x 13`0"<br>13`0" x 12`10" | Dining Room<br>Kitchen<br>Living Room<br>Bedroom - Primary<br>4pc Bathroom<br>2pc Bathroom<br>Bedroom<br>Flex Space<br>Office | Main<br>Main<br>Main<br>Main<br>Lower<br>Lower<br>Lower<br>Lower | 13`3" x 12`6"<br>18`11" x 15`10"<br>20`4" x 20`10"<br>17`0" x 14`3"<br>10`3" x 4`11"<br>7`8" x 3`5"<br>12`1" x 13`7"<br>13`10" x 17`10"<br>5`10" x 9`3" |  |  |
|------------------------------------------------------------------------------------------------|-----------------------------------------------------------------|---------------------------------------------------------------------------------------------------------------------------------------------------|-------------------------------------------------------------------------------------------------------------------------------|------------------------------------------------------------------|---------------------------------------------------------------------------------------------------------------------------------------------------------|--|--|
| Kitchenette                                                                                    | Lower                                                           | 11`0" x 14`1"                                                                                                                                     | Game Room<br>Legal/Tax/Financial                                                                                              | Lower                                                            | 24`10" x 40`5"                                                                                                                                          |  |  |
| Title:<br><b>Fee Simple</b><br>Legal Desc:                                                     | 0611351                                                         | Zoning:<br><b>R-1</b>                                                                                                                             |                                                                                                                               |                                                                  |                                                                                                                                                         |  |  |
|                                                                                                | 0011001                                                         | Remarks                                                                                                                                           |                                                                                                                               |                                                                  |                                                                                                                                                         |  |  |
|                                                                                                |                                                                 |                                                                                                                                                   |                                                                                                                               |                                                                  |                                                                                                                                                         |  |  |