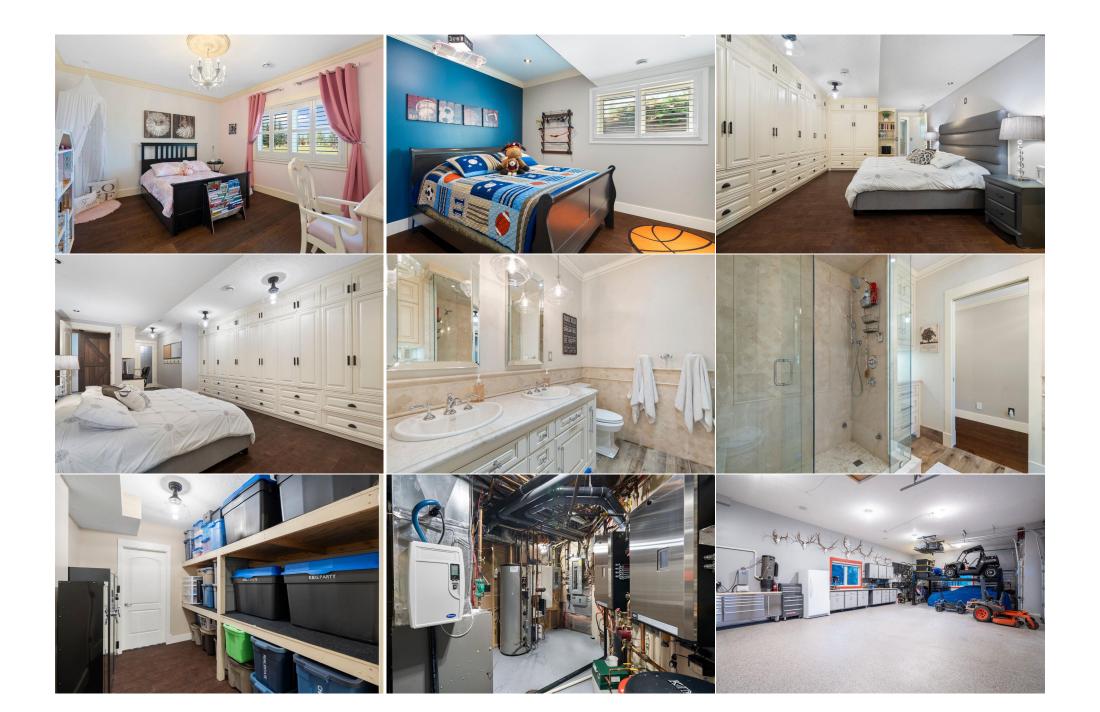

| nformation    |                                         |                                                                     |                  | DOM                                                                          |                            |
|---------------|-----------------------------------------|---------------------------------------------------------------------|------------------|------------------------------------------------------------------------------|----------------------------|
| :             | Residential                             |                                                                     |                  | 121                                                                          |                            |
|               | Detached                                |                                                                     |                  | Layout                                                                       |                            |
| :             | Rural Rocky View                        | Finished Floor Area                                                 |                  | Beds:                                                                        | 4 (2 2 )                   |
|               | County                                  | Abv Sqft:                                                           | 2,653            | Baths:                                                                       | 4.0 (3 2)                  |
|               | 2007                                    | Low Sqft:                                                           |                  | Style:                                                                       | Acreage with               |
| <u>nation</u> |                                         | Ttl Sqft:                                                           | 2,653            |                                                                              | Residence, Bungalow        |
|               | 87,120 sqft                             |                                                                     |                  |                                                                              |                            |
| :             |                                         |                                                                     |                  | Parking                                                                      |                            |
|               |                                         |                                                                     |                  | Ttl Park:                                                                    | 6                          |
|               |                                         |                                                                     |                  | Garage Sz:                                                                   | 6                          |
| :             | Landscape,Landsca<br>Lot,Rock Outcroppi | ped,Level,Many Tree<br>ng,Views<br>rage Detached,Drive<br>s/Parking | es,Underground S | w Trees,Front Yard,Law<br>prinklers,Yard Drainage<br>I Garage,Insulated,Over | , Paved, Private, Rectangu |

| Roof:<br>Heating: | Asphalt Shingle<br>Boiler,Central,High Efficiency,In<br>Floor,Fireplace(s),Hot Water,Humidity                                                                                                                                         |                                   | Construction:<br>Stone,Stucco,Wood Frame<br>Flooring: |                            |                                       |  |  |  |
|-------------------|---------------------------------------------------------------------------------------------------------------------------------------------------------------------------------------------------------------------------------------|-----------------------------------|-------------------------------------------------------|----------------------------|---------------------------------------|--|--|--|
| Sewer:            | Control,Natural Gas                                                                                                                                                                                                                   |                                   | Hardwood,Slate,Tile<br>Water Source:                  |                            |                                       |  |  |  |
| Ext Feat:         | Septic System<br>BBQ gas line,Courtyard,Fire                                                                                                                                                                                          |                                   | Co-operative                                          |                            |                                       |  |  |  |
| EXL FedL          | Pit,Garden,Kennel,Playground,Private                                                                                                                                                                                                  |                                   | Fnd/Bsmt:                                             |                            |                                       |  |  |  |
|                   |                                                                                                                                                                                                                                       | vm(c) Poin                        | Poured Concrete                                       |                            |                                       |  |  |  |
|                   | Entrance, Private Yard, Rain Barrel/Ciste                                                                                                                                                                                             | ern(s), Rain                      | Poured Concrete                                       |                            |                                       |  |  |  |
|                   | Gutters, RV Hookup, Storage                                                                                                                                                                                                           |                                   |                                                       |                            |                                       |  |  |  |
| Kitchen Appl:     | -                                                                                                                                                                                                                                     | · · · ·                           |                                                       | ntrol(s),Gas Cooktop,Humi  | difier,Microwave,Refrigerator,Warming |  |  |  |
|                   | Drawer,Washer,Water Purifier,Water Softener,Window Coverings,Wine Refrigerator<br>Bar,Beamed Ceilings,Bidet,Bookcases,Breakfast Bar,Built-in Features,Ceiling Fan(s),Central Vacuum,Chandelier,Closet Organizers,Crown Molding,Double |                                   |                                                       |                            |                                       |  |  |  |
| Int Feat:         |                                                                                                                                                                                                                                       |                                   |                                                       |                            |                                       |  |  |  |
|                   | Vanity,French Door,Granite Counters,High Ceilings,Jetted Tub,Kitchen Island,Laminate Counters,Natural Woodwork,No Animal Home,No Smoking Home,Open                                                                                    |                                   |                                                       |                            |                                       |  |  |  |
|                   | Floorplan,Pantry,Recessed Lighting,Recreation Facilities,Separate Entrance,Skylight(s),Smart Home,Soaking Tub,Steam Room,Stone Counters,Storage,Sump                                                                                  |                                   |                                                       |                            |                                       |  |  |  |
|                   | Pump(s),Vaulted Ceilin                                                                                                                                                                                                                | ig(s),Vinyl Windows,Walk-In Close | t(s),WaterSense Fixture(s),Wet Ba                     | ar,Wired for Data,Wired fo | or Sound                              |  |  |  |
| Utilities:        |                                                                                                                                                                                                                                       |                                   |                                                       |                            |                                       |  |  |  |
|                   |                                                                                                                                                                                                                                       |                                   | Room Information                                      |                            |                                       |  |  |  |
| Room              | Level                                                                                                                                                                                                                                 | Dimensions                        | Room                                                  | Level                      | Dimensions                            |  |  |  |
| Bedroom           | Main                                                                                                                                                                                                                                  | 10`10" x 15`1"                    | Breakfast Nook                                        | Main                       | 13`5" x 7`10"                         |  |  |  |

| Laundry<br>Pantry<br>2pc Bathroom<br>5pc Ensuite bath<br>4pc Bathroom<br>Bedroom<br>Bonus Room | Main<br>Main<br>Main<br>Main<br>Main<br>Lower<br>Lower<br>Lower | 10`4" x 12`0"<br>6`9" x 7`9"<br>19`3" x 11`11"<br>10`8" x 6`4"<br>5`10" x 5`0"<br>18`4" x 11`0"<br>8`6" x 8`3"<br>11`9" x 13`0"<br>13`0" x 12`10" | Dining Room<br>Kitchen<br>Living Room<br>Bedroom - Primary<br>4pc Bathroom<br>2pc Bathroom<br>Bedroom<br>Flex Space<br>Office | Main<br>Main<br>Main<br>Main<br>Lower<br>Lower<br>Lower<br>Lower | 13`3" x 12`6"<br>18`11" x 15`10"<br>20`4" x 20`10"<br>17`0" x 14`3"<br>10`3" x 4`11"<br>7`8" x 3`5"<br>12`1" x 13`7"<br>13`10" x 17`10"<br>5`10" x 9`3" |  |  |
|------------------------------------------------------------------------------------------------|-----------------------------------------------------------------|---------------------------------------------------------------------------------------------------------------------------------------------------|-------------------------------------------------------------------------------------------------------------------------------|------------------------------------------------------------------|---------------------------------------------------------------------------------------------------------------------------------------------------------|--|--|
| Kitchenette                                                                                    | Lower                                                           | 11`0" x 14`1"                                                                                                                                     | Game Room<br>Legal/Tax/Financial                                                                                              | Lower                                                            | 24`10" x 40`5"                                                                                                                                          |  |  |
| Title:<br><b>Fee Simple</b><br>Legal Desc:                                                     | 0611351                                                         | Zoning:<br><b>R-1</b>                                                                                                                             |                                                                                                                               |                                                                  |                                                                                                                                                         |  |  |
|                                                                                                | 0011001                                                         | Remarks                                                                                                                                           |                                                                                                                               |                                                                  |                                                                                                                                                         |  |  |
|                                                                                                |                                                                 |                                                                                                                                                   |                                                                                                                               |                                                                  |                                                                                                                                                         |  |  |