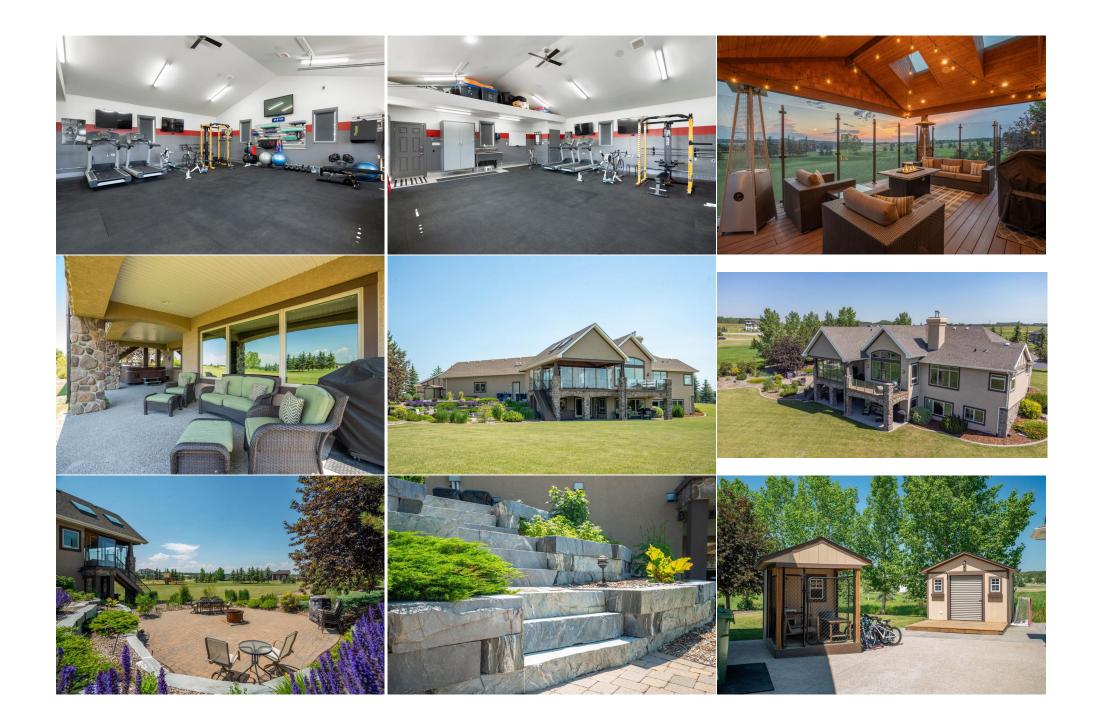

| nformation    |                                         |                                                                     |                  | DOM                                                                          |                            |
|---------------|-----------------------------------------|---------------------------------------------------------------------|------------------|------------------------------------------------------------------------------|----------------------------|
| :             | Residential                             |                                                                     |                  | 121                                                                          |                            |
|               | Detached                                |                                                                     |                  | Layout                                                                       |                            |
| :             | Rural Rocky View                        | Finished Floor Area                                                 |                  | Beds:                                                                        | 4 (2 2 )                   |
|               | County                                  | Abv Sqft:                                                           | 2,653            | Baths:                                                                       | 4.0 (3 2)                  |
|               | 2007                                    | Low Sqft:                                                           |                  | Style:                                                                       | Acreage with               |
| <u>nation</u> |                                         | Ttl Sqft:                                                           | 2,653            |                                                                              | Residence, Bungalow        |
|               | 87,120 sqft                             |                                                                     |                  |                                                                              |                            |
| :             |                                         |                                                                     |                  | Parking                                                                      |                            |
|               |                                         |                                                                     |                  | Ttl Park:                                                                    | 6                          |
|               |                                         |                                                                     |                  | Garage Sz:                                                                   | 6                          |
| :             | Landscape,Landsca<br>Lot,Rock Outcroppi | ped,Level,Many Tree<br>ng,Views<br>rage Detached,Drive<br>s/Parking | es,Underground S | w Trees,Front Yard,Law<br>prinklers,Yard Drainage<br>I Garage,Insulated,Over | , Paved, Private, Rectangu |

| Roof:<br>Heating: | Asphalt Shingle<br>Boiler,Central,High Efficiency,In<br>Floor,Fireplace(s),Hot Water,Humidity                                                                                                                                         |                                   | Construction:<br>Stone,Stucco,Wood Frame<br>Flooring: |                            |                                       |  |  |  |
|-------------------|---------------------------------------------------------------------------------------------------------------------------------------------------------------------------------------------------------------------------------------|-----------------------------------|-------------------------------------------------------|----------------------------|---------------------------------------|--|--|--|
| Sewer:            | Control,Natural Gas                                                                                                                                                                                                                   |                                   | Hardwood,Slate,Tile<br>Water Source:                  |                            |                                       |  |  |  |
| Ext Feat:         | Septic System<br>BBQ gas line,Courtyard,Fire                                                                                                                                                                                          |                                   | Co-operative                                          |                            |                                       |  |  |  |
| EXL FedL          | Pit,Garden,Kennel,Playground,Private                                                                                                                                                                                                  |                                   | Fnd/Bsmt:                                             |                            |                                       |  |  |  |
|                   |                                                                                                                                                                                                                                       | vm(c) Poin                        | Poured Concrete                                       |                            |                                       |  |  |  |
|                   | Entrance, Private Yard, Rain Barrel/Ciste                                                                                                                                                                                             | ern(s), Rain                      | Poured Concrete                                       |                            |                                       |  |  |  |
|                   | Gutters, RV Hookup, Storage                                                                                                                                                                                                           |                                   |                                                       |                            |                                       |  |  |  |
| Kitchen Appl:     | -                                                                                                                                                                                                                                     | · · · ·                           |                                                       | ntrol(s),Gas Cooktop,Humi  | difier,Microwave,Refrigerator,Warming |  |  |  |
|                   | Drawer,Washer,Water Purifier,Water Softener,Window Coverings,Wine Refrigerator<br>Bar,Beamed Ceilings,Bidet,Bookcases,Breakfast Bar,Built-in Features,Ceiling Fan(s),Central Vacuum,Chandelier,Closet Organizers,Crown Molding,Double |                                   |                                                       |                            |                                       |  |  |  |
| Int Feat:         |                                                                                                                                                                                                                                       |                                   |                                                       |                            |                                       |  |  |  |
|                   | Vanity,French Door,Granite Counters,High Ceilings,Jetted Tub,Kitchen Island,Laminate Counters,Natural Woodwork,No Animal Home,No Smoking Home,Open                                                                                    |                                   |                                                       |                            |                                       |  |  |  |
|                   | Floorplan,Pantry,Recessed Lighting,Recreation Facilities,Separate Entrance,Skylight(s),Smart Home,Soaking Tub,Steam Room,Stone Counters,Storage,Sump                                                                                  |                                   |                                                       |                            |                                       |  |  |  |
|                   | Pump(s),Vaulted Ceilin                                                                                                                                                                                                                | ig(s),Vinyl Windows,Walk-In Close | t(s),WaterSense Fixture(s),Wet Ba                     | ar,Wired for Data,Wired fo | or Sound                              |  |  |  |
| Utilities:        |                                                                                                                                                                                                                                       |                                   |                                                       |                            |                                       |  |  |  |
|                   |                                                                                                                                                                                                                                       |                                   | Room Information                                      |                            |                                       |  |  |  |
| Room              | Level                                                                                                                                                                                                                                 | Dimensions                        | Room                                                  | Level                      | Dimensions                            |  |  |  |
| Bedroom           | Main                                                                                                                                                                                                                                  | 10`10" x 15`1"                    | Breakfast Nook                                        | Main                       | 13`5" x 7`10"                         |  |  |  |

| Laundry<br>Pantry<br>2pc Bathroom<br>5pc Ensuite bath<br>4pc Bathroom<br>Bedroom<br>Bonus Room | Main<br>Main<br>Main<br>Main<br>Main<br>Lower<br>Lower<br>Lower | 10`4" x 12`0"<br>6`9" x 7`9"<br>19`3" x 11`11"<br>10`8" x 6`4"<br>5`10" x 5`0"<br>18`4" x 11`0"<br>8`6" x 8`3"<br>11`9" x 13`0"<br>13`0" x 12`10" | Dining Room<br>Kitchen<br>Living Room<br>Bedroom - Primary<br>4pc Bathroom<br>2pc Bathroom<br>Bedroom<br>Flex Space<br>Office | Main<br>Main<br>Main<br>Main<br>Lower<br>Lower<br>Lower<br>Lower | 13`3" x 12`6"<br>18`11" x 15`10"<br>20`4" x 20`10"<br>17`0" x 14`3"<br>10`3" x 4`11"<br>7`8" x 3`5"<br>12`1" x 13`7"<br>13`10" x 17`10"<br>5`10" x 9`3" |  |  |
|------------------------------------------------------------------------------------------------|-----------------------------------------------------------------|---------------------------------------------------------------------------------------------------------------------------------------------------|-------------------------------------------------------------------------------------------------------------------------------|------------------------------------------------------------------|---------------------------------------------------------------------------------------------------------------------------------------------------------|--|--|
| Kitchenette                                                                                    | Lower                                                           | 11`0" x 14`1"                                                                                                                                     | Game Room<br>Legal/Tax/Financial                                                                                              | Lower                                                            | 24`10" x 40`5"                                                                                                                                          |  |  |
| Title:<br><b>Fee Simple</b><br>Legal Desc:                                                     | 0611351                                                         | Zoning:<br><b>R-1</b>                                                                                                                             |                                                                                                                               |                                                                  |                                                                                                                                                         |  |  |
|                                                                                                | 0011001                                                         | Remarks                                                                                                                                           |                                                                                                                               |                                                                  |                                                                                                                                                         |  |  |
|                                                                                                |                                                                 |                                                                                                                                                   |                                                                                                                               |                                                                  |                                                                                                                                                         |  |  |