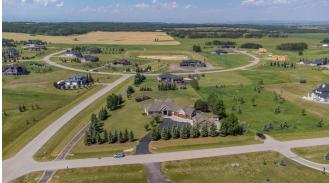

| nformation    |                                         |                                                                     |                  | DOM                                                                          |                            |
|---------------|-----------------------------------------|---------------------------------------------------------------------|------------------|------------------------------------------------------------------------------|----------------------------|
| :             | Residential                             |                                                                     |                  | 121                                                                          |                            |
|               | Detached                                |                                                                     |                  | Layout                                                                       |                            |
| :             | Rural Rocky View                        | Finished Floor Area                                                 |                  | Beds:                                                                        | 4 (2 2 )                   |
|               | County                                  | Abv Sqft:                                                           | 2,653            | Baths:                                                                       | 4.0 (3 2)                  |
|               | 2007                                    | Low Sqft:                                                           |                  | Style:                                                                       | Acreage with               |
| <u>nation</u> |                                         | Ttl Sqft:                                                           | 2,653            |                                                                              | Residence, Bungalow        |
|               | 87,120 sqft                             |                                                                     |                  |                                                                              |                            |
| :             |                                         |                                                                     |                  | Parking                                                                      |                            |
|               |                                         |                                                                     |                  | Ttl Park:                                                                    | 6                          |
|               |                                         |                                                                     |                  | Garage Sz:                                                                   | 6                          |
| :             | Landscape,Landsca<br>Lot,Rock Outcroppi | ped,Level,Many Tree<br>ng,Views<br>rage Detached,Drive<br>s/Parking | es,Underground S | w Trees,Front Yard,Law<br>prinklers,Yard Drainage<br>I Garage,Insulated,Over | , Paved, Private, Rectangu |

| Roof:<br>Heating: | Asphalt Shingle<br>Boiler,Central,High Efficiency,In<br>Floor,Fireplace(s),Hot Water,Humidity                                                                                                                                         |                                   | Construction:<br>Stone,Stucco,Wood Frame<br>Flooring: |                            |                                       |  |  |  |
|-------------------|---------------------------------------------------------------------------------------------------------------------------------------------------------------------------------------------------------------------------------------|-----------------------------------|-------------------------------------------------------|----------------------------|---------------------------------------|--|--|--|
| Sewer:            | Control,Natural Gas                                                                                                                                                                                                                   |                                   | Hardwood,Slate,Tile<br>Water Source:                  |                            |                                       |  |  |  |
| Ext Feat:         | Septic System<br>BBQ gas line,Courtyard,Fire                                                                                                                                                                                          |                                   | Co-operative                                          |                            |                                       |  |  |  |
| EXL FedL          | Pit,Garden,Kennel,Playground,Private                                                                                                                                                                                                  |                                   | Fnd/Bsmt:                                             |                            |                                       |  |  |  |
|                   |                                                                                                                                                                                                                                       | vm(c) Poin                        | Poured Concrete                                       |                            |                                       |  |  |  |
|                   | Entrance, Private Yard, Rain Barrel/Ciste                                                                                                                                                                                             | ern(s), Rain                      | Poured Concrete                                       |                            |                                       |  |  |  |
|                   | Gutters, RV Hookup, Storage                                                                                                                                                                                                           |                                   |                                                       |                            |                                       |  |  |  |
| Kitchen Appl:     | -                                                                                                                                                                                                                                     | · · · ·                           |                                                       | ntrol(s),Gas Cooktop,Humi  | difier,Microwave,Refrigerator,Warming |  |  |  |
|                   | Drawer,Washer,Water Purifier,Water Softener,Window Coverings,Wine Refrigerator<br>Bar,Beamed Ceilings,Bidet,Bookcases,Breakfast Bar,Built-in Features,Ceiling Fan(s),Central Vacuum,Chandelier,Closet Organizers,Crown Molding,Double |                                   |                                                       |                            |                                       |  |  |  |
| Int Feat:         |                                                                                                                                                                                                                                       |                                   |                                                       |                            |                                       |  |  |  |
|                   | Vanity,French Door,Granite Counters,High Ceilings,Jetted Tub,Kitchen Island,Laminate Counters,Natural Woodwork,No Animal Home,No Smoking Home,Open                                                                                    |                                   |                                                       |                            |                                       |  |  |  |
|                   | Floorplan,Pantry,Recessed Lighting,Recreation Facilities,Separate Entrance,Skylight(s),Smart Home,Soaking Tub,Steam Room,Stone Counters,Storage,Sump                                                                                  |                                   |                                                       |                            |                                       |  |  |  |
|                   | Pump(s),Vaulted Ceilin                                                                                                                                                                                                                | ig(s),Vinyl Windows,Walk-In Close | t(s),WaterSense Fixture(s),Wet Ba                     | ar,Wired for Data,Wired fo | or Sound                              |  |  |  |
| Utilities:        |                                                                                                                                                                                                                                       |                                   |                                                       |                            |                                       |  |  |  |
|                   |                                                                                                                                                                                                                                       |                                   | Room Information                                      |                            |                                       |  |  |  |
| Room              | Level                                                                                                                                                                                                                                 | Dimensions                        | Room                                                  | Level                      | Dimensions                            |  |  |  |
| Bedroom           | Main                                                                                                                                                                                                                                  | 10`10" x 15`1"                    | Breakfast Nook                                        | Main                       | 13`5" x 7`10"                         |  |  |  |