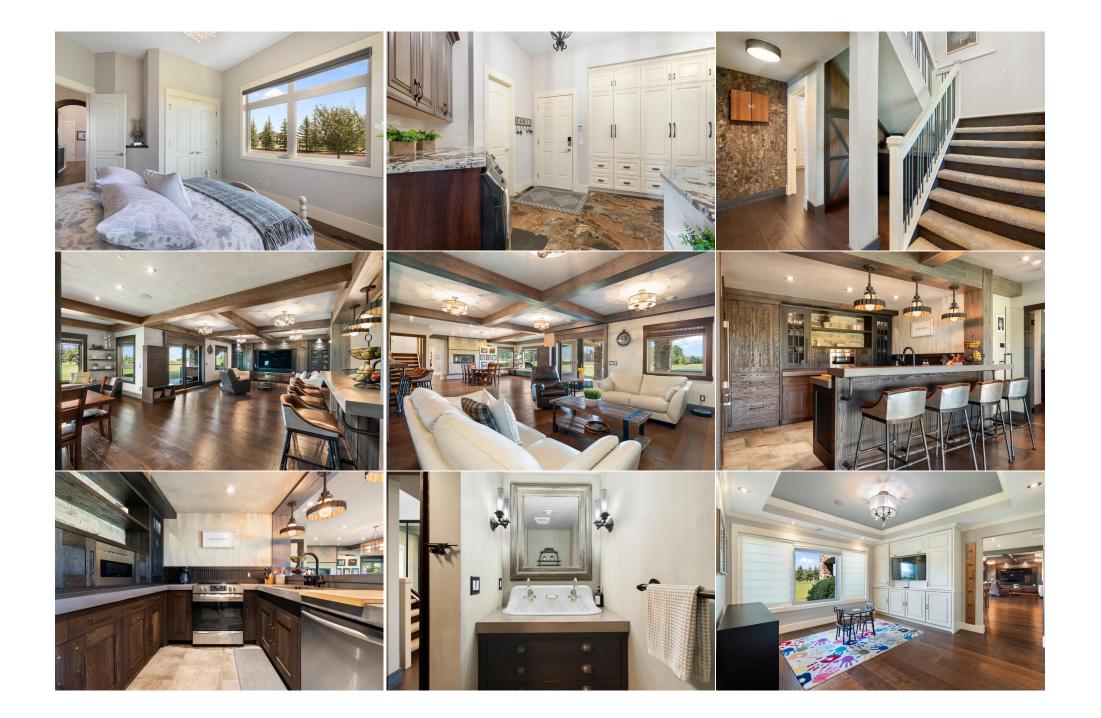

| nformation    |                                         |                                                                     |                  | DOM                                                                          |                            |
|---------------|-----------------------------------------|---------------------------------------------------------------------|------------------|------------------------------------------------------------------------------|----------------------------|
| :             | Residential                             |                                                                     |                  | 121                                                                          |                            |
|               | Detached                                |                                                                     |                  | Layout                                                                       |                            |
| :             | Rural Rocky View                        | Finished Floor Area                                                 |                  | Beds:                                                                        | 4 (2 2 )                   |
|               | County                                  | Abv Sqft:                                                           | 2,653            | Baths:                                                                       | 4.0 (3 2)                  |
|               | 2007                                    | Low Sqft:                                                           |                  | Style:                                                                       | Acreage with               |
| <u>nation</u> |                                         | Ttl Sqft:                                                           | 2,653            |                                                                              | Residence, Bungalow        |
|               | 87,120 sqft                             |                                                                     |                  |                                                                              |                            |
| :             |                                         |                                                                     |                  | Parking                                                                      |                            |
|               |                                         |                                                                     |                  | Ttl Park:                                                                    | 6                          |
|               |                                         |                                                                     |                  | Garage Sz:                                                                   | 6                          |
| :             | Landscape,Landsca<br>Lot,Rock Outcroppi | ped,Level,Many Tree<br>ng,Views<br>rage Detached,Drive<br>s/Parking | es,Underground S | w Trees,Front Yard,Law<br>prinklers,Yard Drainage<br>I Garage,Insulated,Over | , Paved, Private, Rectangu |

| Roof:<br>Heating: | Asphalt Shingle<br>Boiler,Central,High Efficiency,In<br>Floor,Fireplace(s),Hot Water,Humidity                                                                                                                                         |                                   | Construction:<br>Stone,Stucco,Wood Frame<br>Flooring: |                            |                                       |  |  |  |
|-------------------|---------------------------------------------------------------------------------------------------------------------------------------------------------------------------------------------------------------------------------------|-----------------------------------|-------------------------------------------------------|----------------------------|---------------------------------------|--|--|--|
| Sewer:            | Control,Natural Gas                                                                                                                                                                                                                   |                                   | Hardwood,Slate,Tile<br>Water Source:                  |                            |                                       |  |  |  |
| Ext Feat:         | Septic System<br>BBQ gas line,Courtyard,Fire                                                                                                                                                                                          |                                   | Co-operative                                          |                            |                                       |  |  |  |
| EXL FedL          | Pit,Garden,Kennel,Playground,Private                                                                                                                                                                                                  |                                   | Fnd/Bsmt:                                             |                            |                                       |  |  |  |
|                   |                                                                                                                                                                                                                                       | vm(c) Poin                        | Poured Concrete                                       |                            |                                       |  |  |  |
|                   | Entrance, Private Yard, Rain Barrel/Ciste                                                                                                                                                                                             | ern(s), Rain                      | Poured Concrete                                       |                            |                                       |  |  |  |
|                   | Gutters, RV Hookup, Storage                                                                                                                                                                                                           |                                   |                                                       |                            |                                       |  |  |  |
| Kitchen Appl:     | -                                                                                                                                                                                                                                     | · · · ·                           |                                                       | ntrol(s),Gas Cooktop,Humi  | difier,Microwave,Refrigerator,Warming |  |  |  |
|                   | Drawer,Washer,Water Purifier,Water Softener,Window Coverings,Wine Refrigerator<br>Bar,Beamed Ceilings,Bidet,Bookcases,Breakfast Bar,Built-in Features,Ceiling Fan(s),Central Vacuum,Chandelier,Closet Organizers,Crown Molding,Double |                                   |                                                       |                            |                                       |  |  |  |
| Int Feat:         |                                                                                                                                                                                                                                       |                                   |                                                       |                            |                                       |  |  |  |
|                   | Vanity,French Door,Granite Counters,High Ceilings,Jetted Tub,Kitchen Island,Laminate Counters,Natural Woodwork,No Animal Home,No Smoking Home,Open                                                                                    |                                   |                                                       |                            |                                       |  |  |  |
|                   | Floorplan,Pantry,Recessed Lighting,Recreation Facilities,Separate Entrance,Skylight(s),Smart Home,Soaking Tub,Steam Room,Stone Counters,Storage,Sump                                                                                  |                                   |                                                       |                            |                                       |  |  |  |
|                   | Pump(s),Vaulted Ceilin                                                                                                                                                                                                                | ig(s),Vinyl Windows,Walk-In Close | t(s),WaterSense Fixture(s),Wet Ba                     | ar,Wired for Data,Wired fo | or Sound                              |  |  |  |
| Utilities:        |                                                                                                                                                                                                                                       |                                   |                                                       |                            |                                       |  |  |  |
|                   |                                                                                                                                                                                                                                       |                                   | Room Information                                      |                            |                                       |  |  |  |
| Room              | Level                                                                                                                                                                                                                                 | Dimensions                        | Room                                                  | Level                      | Dimensions                            |  |  |  |
| Bedroom           | Main                                                                                                                                                                                                                                  | 10`10" x 15`1"                    | Breakfast Nook                                        | Main                       | 13`5" x 7`10"                         |  |  |  |

| Laundry<br>Pantry<br>2pc Bathroom<br>5pc Ensuite bath<br>4pc Bathroom<br>Bedroom<br>Bonus Room | Main<br>Main<br>Main<br>Main<br>Main<br>Lower<br>Lower<br>Lower | 10`4" x 12`0"<br>6`9" x 7`9"<br>19`3" x 11`11"<br>10`8" x 6`4"<br>5`10" x 5`0"<br>18`4" x 11`0"<br>8`6" x 8`3"<br>11`9" x 13`0"<br>13`0" x 12`10" | Dining Room<br>Kitchen<br>Living Room<br>Bedroom - Primary<br>4pc Bathroom<br>2pc Bathroom<br>Bedroom<br>Flex Space<br>Office | Main<br>Main<br>Main<br>Main<br>Lower<br>Lower<br>Lower<br>Lower | 13`3" x 12`6"<br>18`11" x 15`10"<br>20`4" x 20`10"<br>17`0" x 14`3"<br>10`3" x 4`11"<br>7`8" x 3`5"<br>12`1" x 13`7"<br>13`10" x 17`10"<br>5`10" x 9`3" |  |  |
|------------------------------------------------------------------------------------------------|-----------------------------------------------------------------|---------------------------------------------------------------------------------------------------------------------------------------------------|-------------------------------------------------------------------------------------------------------------------------------|------------------------------------------------------------------|---------------------------------------------------------------------------------------------------------------------------------------------------------|--|--|
| Kitchenette                                                                                    | Lower                                                           | 11`0" x 14`1"                                                                                                                                     | Game Room<br>Legal/Tax/Financial                                                                                              | Lower                                                            | 24`10" x 40`5"                                                                                                                                          |  |  |
| Title:<br><b>Fee Simple</b><br>Legal Desc:                                                     | 0611351                                                         | Zoning:<br><b>R-1</b>                                                                                                                             |                                                                                                                               |                                                                  |                                                                                                                                                         |  |  |
|                                                                                                | 0011001                                                         | Remarks                                                                                                                                           |                                                                                                                               |                                                                  |                                                                                                                                                         |  |  |
|                                                                                                |                                                                 |                                                                                                                                                   |                                                                                                                               |                                                                  |                                                                                                                                                         |  |  |