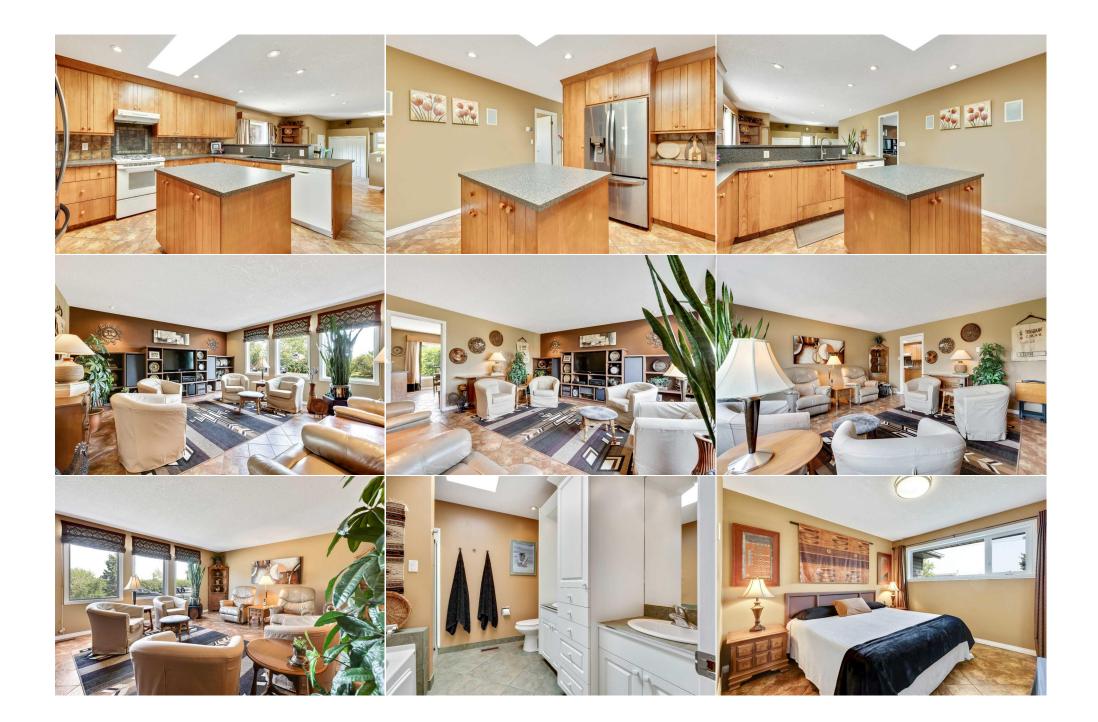

| Title:<br>Fee Simple<br>Legal Desc:             | Zoning:<br>RC<br>2446S<br>Remarks                                                                                                                                                                                                                                                                                                                                                                                                                                                                                                                                                                                                                                                                                                                                                                                                                                                                                                                                                                                                                                                                                                                                                                                                                                                                                                                                                                                                                                                                                                                                                                                                                                                                                                                                                                                                                                                                                                                                                                                                                                                                                              |
|-------------------------------------------------|--------------------------------------------------------------------------------------------------------------------------------------------------------------------------------------------------------------------------------------------------------------------------------------------------------------------------------------------------------------------------------------------------------------------------------------------------------------------------------------------------------------------------------------------------------------------------------------------------------------------------------------------------------------------------------------------------------------------------------------------------------------------------------------------------------------------------------------------------------------------------------------------------------------------------------------------------------------------------------------------------------------------------------------------------------------------------------------------------------------------------------------------------------------------------------------------------------------------------------------------------------------------------------------------------------------------------------------------------------------------------------------------------------------------------------------------------------------------------------------------------------------------------------------------------------------------------------------------------------------------------------------------------------------------------------------------------------------------------------------------------------------------------------------------------------------------------------------------------------------------------------------------------------------------------------------------------------------------------------------------------------------------------------------------------------------------------------------------------------------------------------|
| Pub Rmks:<br>Inclusions:<br>Property Listed By: | If you have been looking for Country Living - but still enjoy living in town - you need to check this home out. The House & Garage are spread over 2 lots with 12,000 sq ft of space. Located on a quiet street in Aldersyde this home was fully renovated (down to the studs) between 2003 - 2008. This bungalow home has a dropped porch that allows access from both the front and back yards and provides ample space for the entire family to come in and take their shoes / coats off. The main level has an open kitchen / dining room with tons of pot lights. The custom kitchen includes solid maple cabinets that has great storage. The pantry has pull out shelves, there are 2 corner pull out lazy susans, an appliance garage and microwave cabinet and a drawer under the kitchen sink cabinets to store all the extra items without having to search behind everything. The kitchen is even hard wired with speakers so you can enjoy your tunes while you cook. The living room has wall to wall north facing windows and a full built in wall for display and TV / electronics. The primary bedroom is at the back of the house and the walk in closet includes built in cabinets and drawers as well as the laundry. There is a 5pce bathroom with a jetted tub, shower and built in cabinets on the vanity. Going to the lower level you have a large family room, flex room - that could be converted to a bedroom (window just needs to be enlarged to be egress). It is currently being used as an office / games room with a murphy bed (which stayst). There is a den off the family room (also could be made into a bedroom with an egress window) and a 3pc bathroom. This home has a boiler system that runs the in-floor heat for BOTH levels!! Stepping outside you have a concrete patio the entire length of the home and has a large section of it covered with lights. Great area to enjoy some shade and watch the kids / pets in the fully fenced and landscaped yard. There is a single detached garage that is currently being used as a shed - it has an overhead door for the larger |