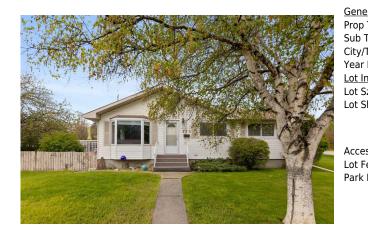

## 173 WATERLOO Drive, Calgary T3C 3G4

| MLS®#:  | A2150627 | Area:   | Wildwood | Listing<br>Date: | 07/18/24      | List Price: <b>\$765,000</b> |
|---------|----------|---------|----------|------------------|---------------|------------------------------|
| Status: | Active   | County: | Calgary  | Change:          | -\$5k, 24-Aug | Association: Fort McMurray   |

| neral Information | L                                                                  |                   |       | DOM           |           |
|-------------------|--------------------------------------------------------------------|-------------------|-------|---------------|-----------|
| р Туре:           | Residential                                                        |                   |       | 60            |           |
| Туре:             | Detached                                                           |                   |       | <u>Layout</u> |           |
| /Town:            | Calgary                                                            | Finished Floor Ar | ea    | Beds:         | 5 (3 2 )  |
| r Built:          | 1956                                                               | Abv Sqft:         | 1,011 | Baths:        | 2.0 (2 0) |
| Information       |                                                                    | Low Sqft:         |       | Style:        | Bungalow  |
| Sz Ar:            | 6,522 sqft                                                         | Ttl Sqft:         | 1,011 |               |           |
| Shape:            |                                                                    |                   |       | Parking       |           |
|                   |                                                                    |                   |       | Ttl Park:     | 1         |
|                   |                                                                    |                   |       | Garage Sz:    | 1         |
| ess:              |                                                                    |                   |       | , s           |           |
| Feat:<br>k Feat:  | Back Lane,Back Yard,Corner Lot<br>Oversized,Single Garage Detached |                   |       |               |           |