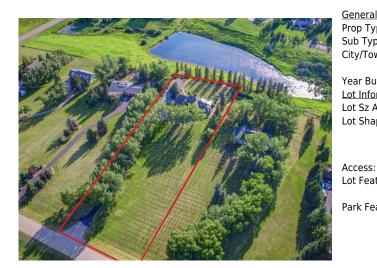

## 33 CULLEN CREEK Estates, Rural Rocky View County T3Z 3K8

| MLS®#:  | A2150660 | Area:   | Cullen Creek Estates | Listing | 07/18/24        | List Price: <b>\$1,899,000</b> |
|---------|----------|---------|----------------------|---------|-----------------|--------------------------------|
|         |          |         |                      | Date:   |                 |                                |
| Status: | Active   | County: | Rocky View County    | Change: | -\$151k, 21-Nov | Association: Fort McMurray     |

| al Information |                               |                    |                      | DOM                    |                              |
|----------------|-------------------------------|--------------------|----------------------|------------------------|------------------------------|
| Type:          | Residential                   |                    |                      | 156                    |                              |
| ype:           | Detached                      |                    |                      | Layout                 |                              |
| own:           | Rural Rocky View              | Finished Floor Ar  | ea                   | Beds:                  | 5 (5 )                       |
|                | County                        | Abv Sqft:          | 4,286                | Baths:                 | 5.5 (4 3)                    |
| Built:         | 1980                          | Low Sqft:          |                      | Style:                 | 3 Storey, Acreage            |
| formation      |                               | Ttl Sqft:          | 4,286                |                        | with Residence               |
| : Ar:          | 93,218 sqft                   |                    |                      |                        |                              |
| ape:           |                               |                    |                      | Parking                |                              |
|                |                               |                    |                      | Ttl Park:              | 0                            |
|                |                               |                    |                      | Garage Sz:             | 5                            |
| s:             |                               |                    |                      | -                      |                              |
| at:            | Back Yard,Backs on            | to Park/Green Sp   | ace,Creek/River/Stro | eam/Pond,No Neighbour  | s Behind,Landscaped,Many     |
|                | Trees, Native Plants          | ,Private,Rolling S | lope,Views,Wooded    |                        |                              |
| eat:           | Double Garage Det<br>Attached | ached,Garage Doo   | or Opener,Gated,Hea  | ted Garage,Insulated,O | versized,Paved,Triple Garage |

| Dining Room<br>2pc Bathroom<br>Bedroom - Primary<br>5pc Bathroom<br>Bedroom<br>2pc Ensuite bath<br>3pc Bathroom<br>Game Room<br>Bedroom | Main<br>Main<br>Second<br>Second<br>Second<br>Lower<br>Basement<br>Second                                                                                                                                                                                                                                                                                                                                                                                                                                                                                                                                                                                                                                                                                                                                                                                                                                                                                                                                                                                                                                                                                                                                                                                                                                                                                                                                                                                                                                                                                                                                                                                                                                                                                                                                                                                                                                                                                                                                                                                                                                                      | 13`1" x 13`9"<br>4`5" x 5`0"<br>17`2" x 15`6"<br>8`7" x 11`2"<br>11`1" x 13`10"<br>2`3" x 5`11"<br>6`8" x 10`0"<br>12`4" x 31`5"<br>12`4" x 12`5" | Living Room<br>Library<br>5pc Ensuite bath<br>Bedroom<br>Loft<br>Office<br>4pc Bathroom<br>Family Room | Main<br>Main<br>Second<br>Second<br>Second<br>Third<br>Basement<br>Second<br>Second | 24`1" x 13`1"<br>11`11" x 13`10"<br>9`11" x 13`11"<br>11`6" x 13`10"<br>145`6" x 12`0"<br>18`11" x 11`4"<br>12`0" x 10`5"<br>8`7" x 8`7"<br>13`3" x 12`10" |  |  |  |
|-----------------------------------------------------------------------------------------------------------------------------------------|--------------------------------------------------------------------------------------------------------------------------------------------------------------------------------------------------------------------------------------------------------------------------------------------------------------------------------------------------------------------------------------------------------------------------------------------------------------------------------------------------------------------------------------------------------------------------------------------------------------------------------------------------------------------------------------------------------------------------------------------------------------------------------------------------------------------------------------------------------------------------------------------------------------------------------------------------------------------------------------------------------------------------------------------------------------------------------------------------------------------------------------------------------------------------------------------------------------------------------------------------------------------------------------------------------------------------------------------------------------------------------------------------------------------------------------------------------------------------------------------------------------------------------------------------------------------------------------------------------------------------------------------------------------------------------------------------------------------------------------------------------------------------------------------------------------------------------------------------------------------------------------------------------------------------------------------------------------------------------------------------------------------------------------------------------------------------------------------------------------------------------|---------------------------------------------------------------------------------------------------------------------------------------------------|--------------------------------------------------------------------------------------------------------|-------------------------------------------------------------------------------------|------------------------------------------------------------------------------------------------------------------------------------------------------------|--|--|--|
|                                                                                                                                         |                                                                                                                                                                                                                                                                                                                                                                                                                                                                                                                                                                                                                                                                                                                                                                                                                                                                                                                                                                                                                                                                                                                                                                                                                                                                                                                                                                                                                                                                                                                                                                                                                                                                                                                                                                                                                                                                                                                                                                                                                                                                                                                                | Legal/Tax/Financial                                                                                                                               |                                                                                                        |                                                                                     |                                                                                                                                                            |  |  |  |
| Title:<br><b>Fee Simple</b><br>Legal Desc:                                                                                              | 8010779                                                                                                                                                                                                                                                                                                                                                                                                                                                                                                                                                                                                                                                                                                                                                                                                                                                                                                                                                                                                                                                                                                                                                                                                                                                                                                                                                                                                                                                                                                                                                                                                                                                                                                                                                                                                                                                                                                                                                                                                                                                                                                                        | Zoning:<br><b>R-1</b>                                                                                                                             | Remarks                                                                                                |                                                                                     |                                                                                                                                                            |  |  |  |
| Pub Rmks:<br>Inclusions:<br>Property Listed By:                                                                                         | **MAJOR PRICE REDUCTION** This Tudor-style masterpiece offers an unparalleled blend of luxury, serenity, and modern convenience. Situated on a sprawling 2.14 acre private Estate lot with an enormous cleared green space in front, breathtaking mountain views to the west, and the tranquility of backing onto an environmental reserve with a pond. Spanning an impressive 6,350 Sq.Ft of living space, this residence boasts five bedrooms, 4 full bathrooms, a library, 2 offices, 3 half baths and a built out attic perfect for a kids play area of an inhouse gym. The heart of the home, the kitchen, has been completely redesigned with state-of-the-art appliances, custom cabinetry, and luxurious quartz countertops. Adjacent are elegantly renovated bathrooms featuring modern fixtures and spa-like amenities. Beyond the impressive interior, the outdoor space is equally enticing. Imagine mornings spent enjoying the serene mountain vistas and kids playing in the enormous cleared field out front. Conveniently located close to Calgary (5 minutes to the Ring Road and 10 minutes to Private Schools) yet nestled in a peaceful natural setting, this Tudor-style estate offices the best of both worlds. Whether you're seeking a private retreat or a place to entertain guests in style, this home promises a lifestyle of luxury and relaxation amidst nature's beauty. Additional highlights include a spacious loft area accessed via a striking spiral staircase, providing versatile space for a home office, media room, or recreation area. For automotive enthusiasts, there's a triple attached garage ensuring ample storage and convenience, complemented by a detached double garage with a full GUEST SUITE above it, perfect for extended family or visitors. Recent renovations have transformed this home into a showcase of contemporary comfort and style. The newly installed air conditioners ensure year-round comfort, while the new roof (w/ a 10 year warranty), brand new windows, freshly oiled driveway provide maintenance free peace of mind and enhance the curb |                                                                                                                                                   |                                                                                                        |                                                                                     |                                                                                                                                                            |  |  |  |