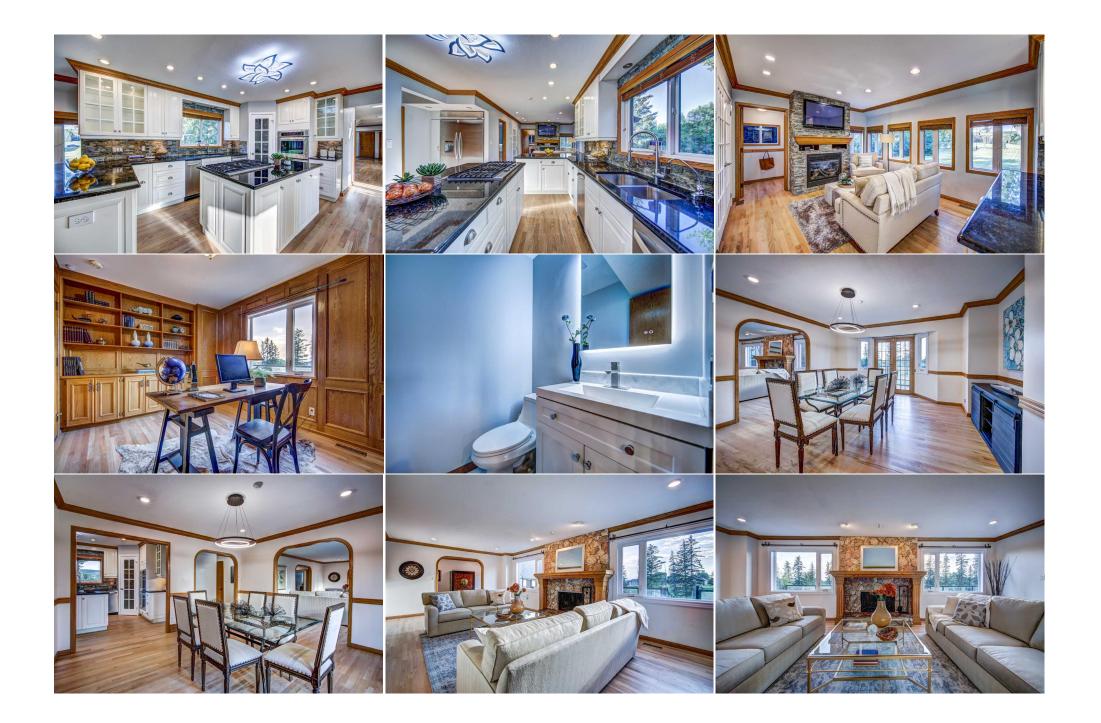

| Dining Room<br>2pc Bathroom<br>Bedroom - Primary<br>5pc Bathroom<br>Bedroom<br>2pc Ensuite bath<br>3pc Bathroom<br>Game Room<br>Bedroom | Main<br>Main<br>Second<br>Second<br>Second<br>Lower<br>Basement<br>Second                                                                                                                                                                                                                                                                                                                                                                                                                                                                                                                                                                                                                                                                                                                                                                                                                                                                                                                                                                                                                                                                                                                                                                                                                                                                                                                                                                                                                                                                                                                                                                                                                                                                                                                                                                                                                                                                                                                                                                                                                                                      | 13`1" x 13`9"<br>4`5" x 5`0"<br>17`2" x 15`6"<br>8`7" x 11`2"<br>11`1" x 13`10"<br>2`3" x 5`11"<br>6`8" x 10`0"<br>12`4" x 31`5"<br>12`4" x 12`5" | Living Room<br>Library<br>5pc Ensuite bath<br>Bedroom<br>Loft<br>Office<br>4pc Bathroom<br>Family Room | Main<br>Main<br>Second<br>Second<br>Second<br>Third<br>Basement<br>Second<br>Second | 24`1" x 13`1"<br>11`11" x 13`10"<br>9`11" x 13`11"<br>11`6" x 13`10"<br>145`6" x 12`0"<br>18`11" x 11`4"<br>12`0" x 10`5"<br>8`7" x 8`7"<br>13`3" x 12`10" |  |  |  |
|-----------------------------------------------------------------------------------------------------------------------------------------|--------------------------------------------------------------------------------------------------------------------------------------------------------------------------------------------------------------------------------------------------------------------------------------------------------------------------------------------------------------------------------------------------------------------------------------------------------------------------------------------------------------------------------------------------------------------------------------------------------------------------------------------------------------------------------------------------------------------------------------------------------------------------------------------------------------------------------------------------------------------------------------------------------------------------------------------------------------------------------------------------------------------------------------------------------------------------------------------------------------------------------------------------------------------------------------------------------------------------------------------------------------------------------------------------------------------------------------------------------------------------------------------------------------------------------------------------------------------------------------------------------------------------------------------------------------------------------------------------------------------------------------------------------------------------------------------------------------------------------------------------------------------------------------------------------------------------------------------------------------------------------------------------------------------------------------------------------------------------------------------------------------------------------------------------------------------------------------------------------------------------------|---------------------------------------------------------------------------------------------------------------------------------------------------|--------------------------------------------------------------------------------------------------------|-------------------------------------------------------------------------------------|------------------------------------------------------------------------------------------------------------------------------------------------------------|--|--|--|
|                                                                                                                                         |                                                                                                                                                                                                                                                                                                                                                                                                                                                                                                                                                                                                                                                                                                                                                                                                                                                                                                                                                                                                                                                                                                                                                                                                                                                                                                                                                                                                                                                                                                                                                                                                                                                                                                                                                                                                                                                                                                                                                                                                                                                                                                                                | Legal/Tax/Financial                                                                                                                               |                                                                                                        |                                                                                     |                                                                                                                                                            |  |  |  |
| Title:<br><b>Fee Simple</b><br>Legal Desc:                                                                                              | 8010779                                                                                                                                                                                                                                                                                                                                                                                                                                                                                                                                                                                                                                                                                                                                                                                                                                                                                                                                                                                                                                                                                                                                                                                                                                                                                                                                                                                                                                                                                                                                                                                                                                                                                                                                                                                                                                                                                                                                                                                                                                                                                                                        | Zoning:<br><b>R-1</b>                                                                                                                             | Remarks                                                                                                |                                                                                     |                                                                                                                                                            |  |  |  |
| Pub Rmks:<br>Inclusions:<br>Property Listed By:                                                                                         | **MAJOR PRICE REDUCTION** This Tudor-style masterpiece offers an unparalleled blend of luxury, serenity, and modern convenience. Situated on a sprawling 2.14 acre private Estate lot with an enormous cleared green space in front, breathtaking mountain views to the west, and the tranquility of backing onto an environmental reserve with a pond. Spanning an impressive 6,350 Sq.Ft of living space, this residence boasts five bedrooms, 4 full bathrooms, a library, 2 offices, 3 half baths and a built out attic perfect for a kids play area of an inhouse gym. The heart of the home, the kitchen, has been completely redesigned with state-of-the-art appliances, custom cabinetry, and luxurious quartz countertops. Adjacent are elegantly renovated bathrooms featuring modern fixtures and spa-like amenities. Beyond the impressive interior, the outdoor space is equally enticing. Imagine mornings spent enjoying the serene mountain vistas and kids playing in the enormous cleared field out front. Conveniently located close to Calgary (5 minutes to the Ring Road and 10 minutes to Private Schools) yet nestled in a peaceful natural setting, this Tudor-style estate offices the best of both worlds. Whether you're seeking a private retreat or a place to entertain guests in style, this home promises a lifestyle of luxury and relaxation amidst nature's beauty. Additional highlights include a spacious loft area accessed via a striking spiral staircase, providing versatile space for a home office, media room, or recreation area. For automotive enthusiasts, there's a triple attached garage ensuring ample storage and convenience, complemented by a detached double garage with a full GUEST SUITE above it, perfect for extended family or visitors. Recent renovations have transformed this home into a showcase of contemporary comfort and style. The newly installed air conditioners ensure year-round comfort, while the new roof (w/ a 10 year warranty), brand new windows, freshly oiled driveway provide maintenance free peace of mind and enhance the curb |                                                                                                                                                   |                                                                                                        |                                                                                     |                                                                                                                                                            |  |  |  |