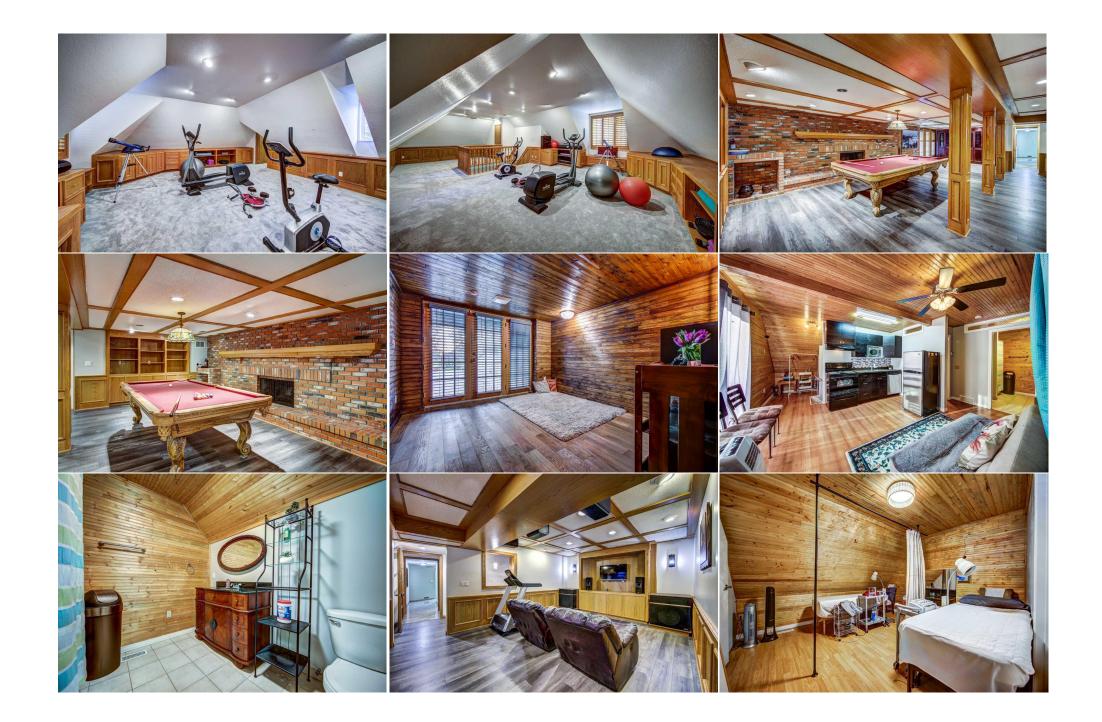

| Dining Room<br>2pc Bathroom<br>Bedroom - Primary<br>5pc Bathroom<br>Bedroom<br>2pc Ensuite bath<br>3pc Bathroom<br>Game Room<br>Bedroom | Main<br>Main<br>Second<br>Second<br>Second<br>Lower<br>Basement<br>Second                                                                                                                                                                                                                                                                                                                                                                                                                                                                                                                                                                                                                                                                                                                                                                                                                                                                                                                                                                                                                                                                                                                                                                                                                                                                                                                                                                                                                                                                                                                                                                                                                                                                                                                                                                                                                                                                                                                                                                                                                                                      | 13`1" x 13`9"<br>4`5" x 5`0"<br>17`2" x 15`6"<br>8`7" x 11`2"<br>11`1" x 13`10"<br>2`3" x 5`11"<br>6`8" x 10`0"<br>12`4" x 31`5"<br>12`4" x 12`5" | Living Room<br>Library<br>5pc Ensuite bath<br>Bedroom<br>Loft<br>Office<br>4pc Bathroom<br>Family Room | Main<br>Main<br>Second<br>Second<br>Second<br>Third<br>Basement<br>Second<br>Second | 24`1" x 13`1"<br>11`11" x 13`10"<br>9`11" x 13`11"<br>11`6" x 13`10"<br>145`6" x 12`0"<br>18`11" x 11`4"<br>12`0" x 10`5"<br>8`7" x 8`7"<br>13`3" x 12`10" |  |  |  |
|-----------------------------------------------------------------------------------------------------------------------------------------|--------------------------------------------------------------------------------------------------------------------------------------------------------------------------------------------------------------------------------------------------------------------------------------------------------------------------------------------------------------------------------------------------------------------------------------------------------------------------------------------------------------------------------------------------------------------------------------------------------------------------------------------------------------------------------------------------------------------------------------------------------------------------------------------------------------------------------------------------------------------------------------------------------------------------------------------------------------------------------------------------------------------------------------------------------------------------------------------------------------------------------------------------------------------------------------------------------------------------------------------------------------------------------------------------------------------------------------------------------------------------------------------------------------------------------------------------------------------------------------------------------------------------------------------------------------------------------------------------------------------------------------------------------------------------------------------------------------------------------------------------------------------------------------------------------------------------------------------------------------------------------------------------------------------------------------------------------------------------------------------------------------------------------------------------------------------------------------------------------------------------------|---------------------------------------------------------------------------------------------------------------------------------------------------|--------------------------------------------------------------------------------------------------------|-------------------------------------------------------------------------------------|------------------------------------------------------------------------------------------------------------------------------------------------------------|--|--|--|
|                                                                                                                                         |                                                                                                                                                                                                                                                                                                                                                                                                                                                                                                                                                                                                                                                                                                                                                                                                                                                                                                                                                                                                                                                                                                                                                                                                                                                                                                                                                                                                                                                                                                                                                                                                                                                                                                                                                                                                                                                                                                                                                                                                                                                                                                                                | Legal/Tax/Financial                                                                                                                               |                                                                                                        |                                                                                     |                                                                                                                                                            |  |  |  |
| Title:<br><b>Fee Simple</b><br>Legal Desc:                                                                                              | 8010779                                                                                                                                                                                                                                                                                                                                                                                                                                                                                                                                                                                                                                                                                                                                                                                                                                                                                                                                                                                                                                                                                                                                                                                                                                                                                                                                                                                                                                                                                                                                                                                                                                                                                                                                                                                                                                                                                                                                                                                                                                                                                                                        | Zoning:<br><b>R-1</b>                                                                                                                             | Remarks                                                                                                |                                                                                     |                                                                                                                                                            |  |  |  |
| Pub Rmks:<br>Inclusions:<br>Property Listed By:                                                                                         | **MAJOR PRICE REDUCTION** This Tudor-style masterpiece offers an unparalleled blend of luxury, serenity, and modern convenience. Situated on a sprawling 2.14 acre private Estate lot with an enormous cleared green space in front, breathtaking mountain views to the west, and the tranquility of backing onto an environmental reserve with a pond. Spanning an impressive 6,350 Sq.Ft of living space, this residence boasts five bedrooms, 4 full bathrooms, a library, 2 offices, 3 half baths and a built out attic perfect for a kids play area of an inhouse gym. The heart of the home, the kitchen, has been completely redesigned with state-of-the-art appliances, custom cabinetry, and luxurious quartz countertops. Adjacent are elegantly renovated bathrooms featuring modern fixtures and spa-like amenities. Beyond the impressive interior, the outdoor space is equally enticing. Imagine mornings spent enjoying the serene mountain vistas and kids playing in the enormous cleared field out front. Conveniently located close to Calgary (5 minutes to the Ring Road and 10 minutes to Private Schools) yet nestled in a peaceful natural setting, this Tudor-style estate offices the best of both worlds. Whether you're seeking a private retreat or a place to entertain guests in style, this home promises a lifestyle of luxury and relaxation amidst nature's beauty. Additional highlights include a spacious loft area accessed via a striking spiral staircase, providing versatile space for a home office, media room, or recreation area. For automotive enthusiasts, there's a triple attached garage ensuring ample storage and convenience, complemented by a detached double garage with a full GUEST SUITE above it, perfect for extended family or visitors. Recent renovations have transformed this home into a showcase of contemporary comfort and style. The newly installed air conditioners ensure year-round comfort, while the new roof (w/ a 10 year warranty), brand new windows, freshly oiled driveway provide maintenance free peace of mind and enhance the curb |                                                                                                                                                   |                                                                                                        |                                                                                     |                                                                                                                                                            |  |  |  |