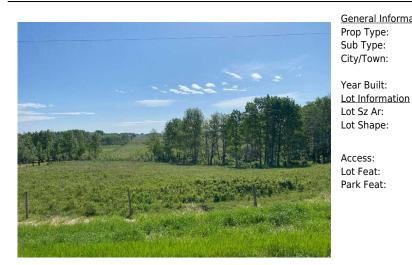

Flooring: Water Source:

Fnd/Bsmt:

**Room Information** 

Level Level <u>Room</u> **Dimensions** Room **Dimensions** 

Legal/Tax/Financial

Title: Zoning: **Fee Simple** A-gen

Remarks

Discover a breathtaking quarter of land located on Lochend Road, located on pavement. Offering uninterrupted vistas over the serene Lochend Lake. This unique property presents an incredible opportunity to build your dream home on land that comes with two separate titles, effectively dividing it in half. Whether you wish to choose the perfect side for your future home and keep the others as a long-term investment or sell it later, the potential here. Currently used as a pasture quarter. \*\*Key Features:\*\* - \*\*Spectacular Views:\*\* Enjoy stunning scenery in every direction, perfect for nature lovers and those seeking tranquility. - \*\*Two Separate Titles:\*\* Flexibility to retain both parcels or sell one while developing the other. - \*\*Proximity to Major Cities:\*\* Conveniently close to Calgary, Cochrane, and Airdrie, making daily commutes or city trips hassle-free. - \*\*Outdoor Charm\*\*: Ideal for those who cherish a lifestyle surrounded by natural beauty and wildlife, with the potential of future lake providing a peaceful backdrop. - \*\*No Services Available\*\*: Be aware that there are no utilities or services currently on the property, which should be planned for. - \*\*Ducks Unlimited Caveat:\*\* 100 acres of this quarter have a caveat held by Ducks Unlimited, known locally as Lochend Lake, affecting useage This property is an exceptional find for those looking to embrace rural living while staying connected to urban amenities. The picturesque surroundings and flexible land use options make it a valuable investment. Don't miss your chance to own a slice of paradise on Lochend Road!