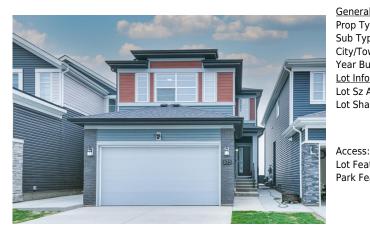

## 673 CORNER MEADOWS Way, Calgary T3N 2C4

MLS®#: A2150692 Area: Cornerstone Listing 07/19/24 List Price: **\$819,900** 

Status: **Active** Calgary County: Change: -\$10k, 27-Jul Association: Fort McMurray

Date:

**General Information** 

Prop Type: Sub Type: **Detached** City/Town: Calgary

Year Built: 2022 Lot Information

Lot Sz Ar: Lot Shape: Residential

Finished Floor Area Abv Saft:

Low Sqft: 3,261 sqft

Ttl Sqft: 2.028